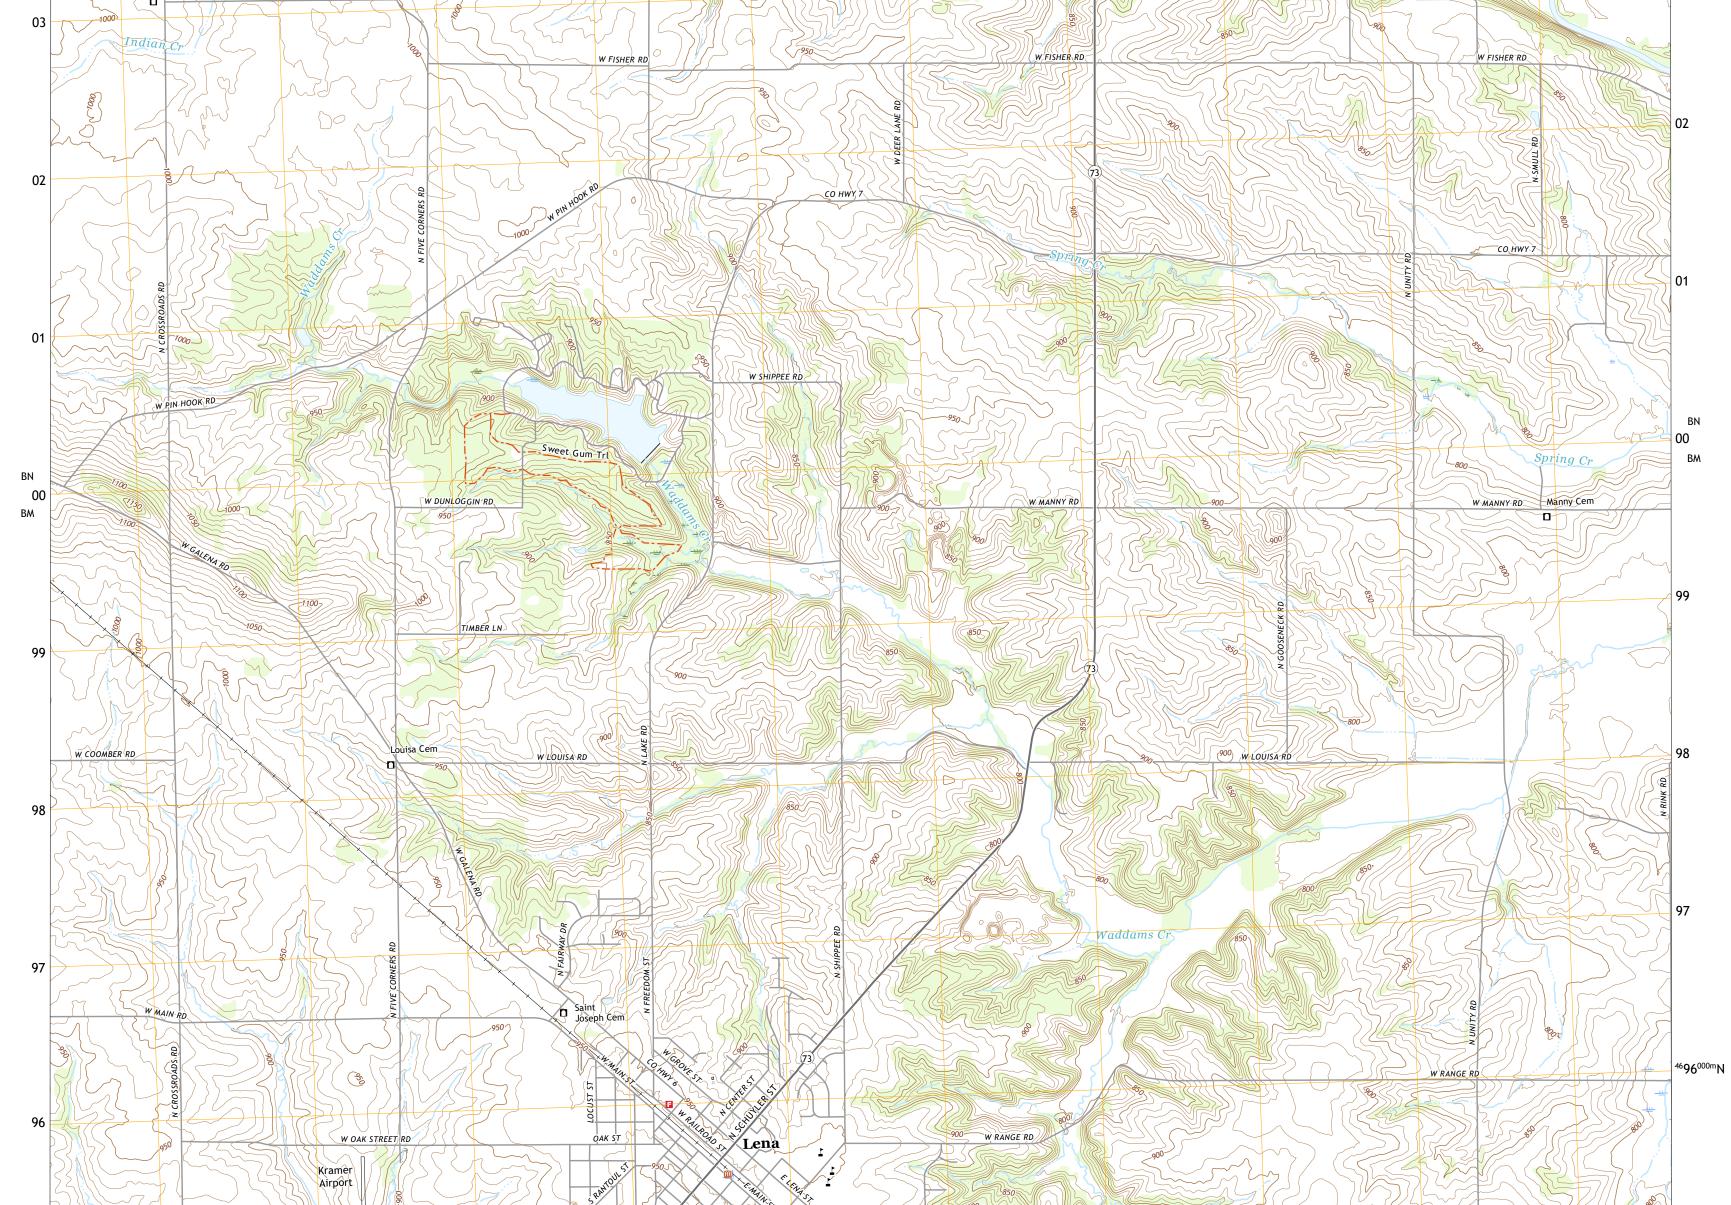

LENA QUADRANGLE ILLINOIS - STEPHENSON COUNTY 7.5-MINUTE SERIES

08

07

06

05

04

03

Robey Waite Cem

MN (

U.S. National Grid 100,000 - m Square ID

BN

BM Grid Zone Designatir 16T

2°17′ 41 MILS

1°54′ 34 MILS

Crossroads Cem

W FISHER RD