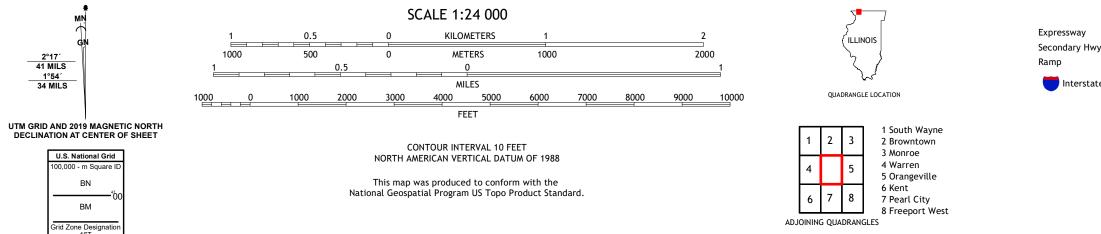

MN (

U.S. National Grid 100,000 - m Square ID

BN

BM Grid Zone Designatir 16T

2°17′ 41 MILS

1°54′ 34 MILS

Crossroads Cem

W FISHER RD

ROAD CLASSIFICATION Local Connector Local Road Secondary Hwy 🗕 \_\_\_\_\_ \_\_\_\_ 4WD \_\_\_\_\_ US Route State Route lnterstate Route

LENA, IL

2021