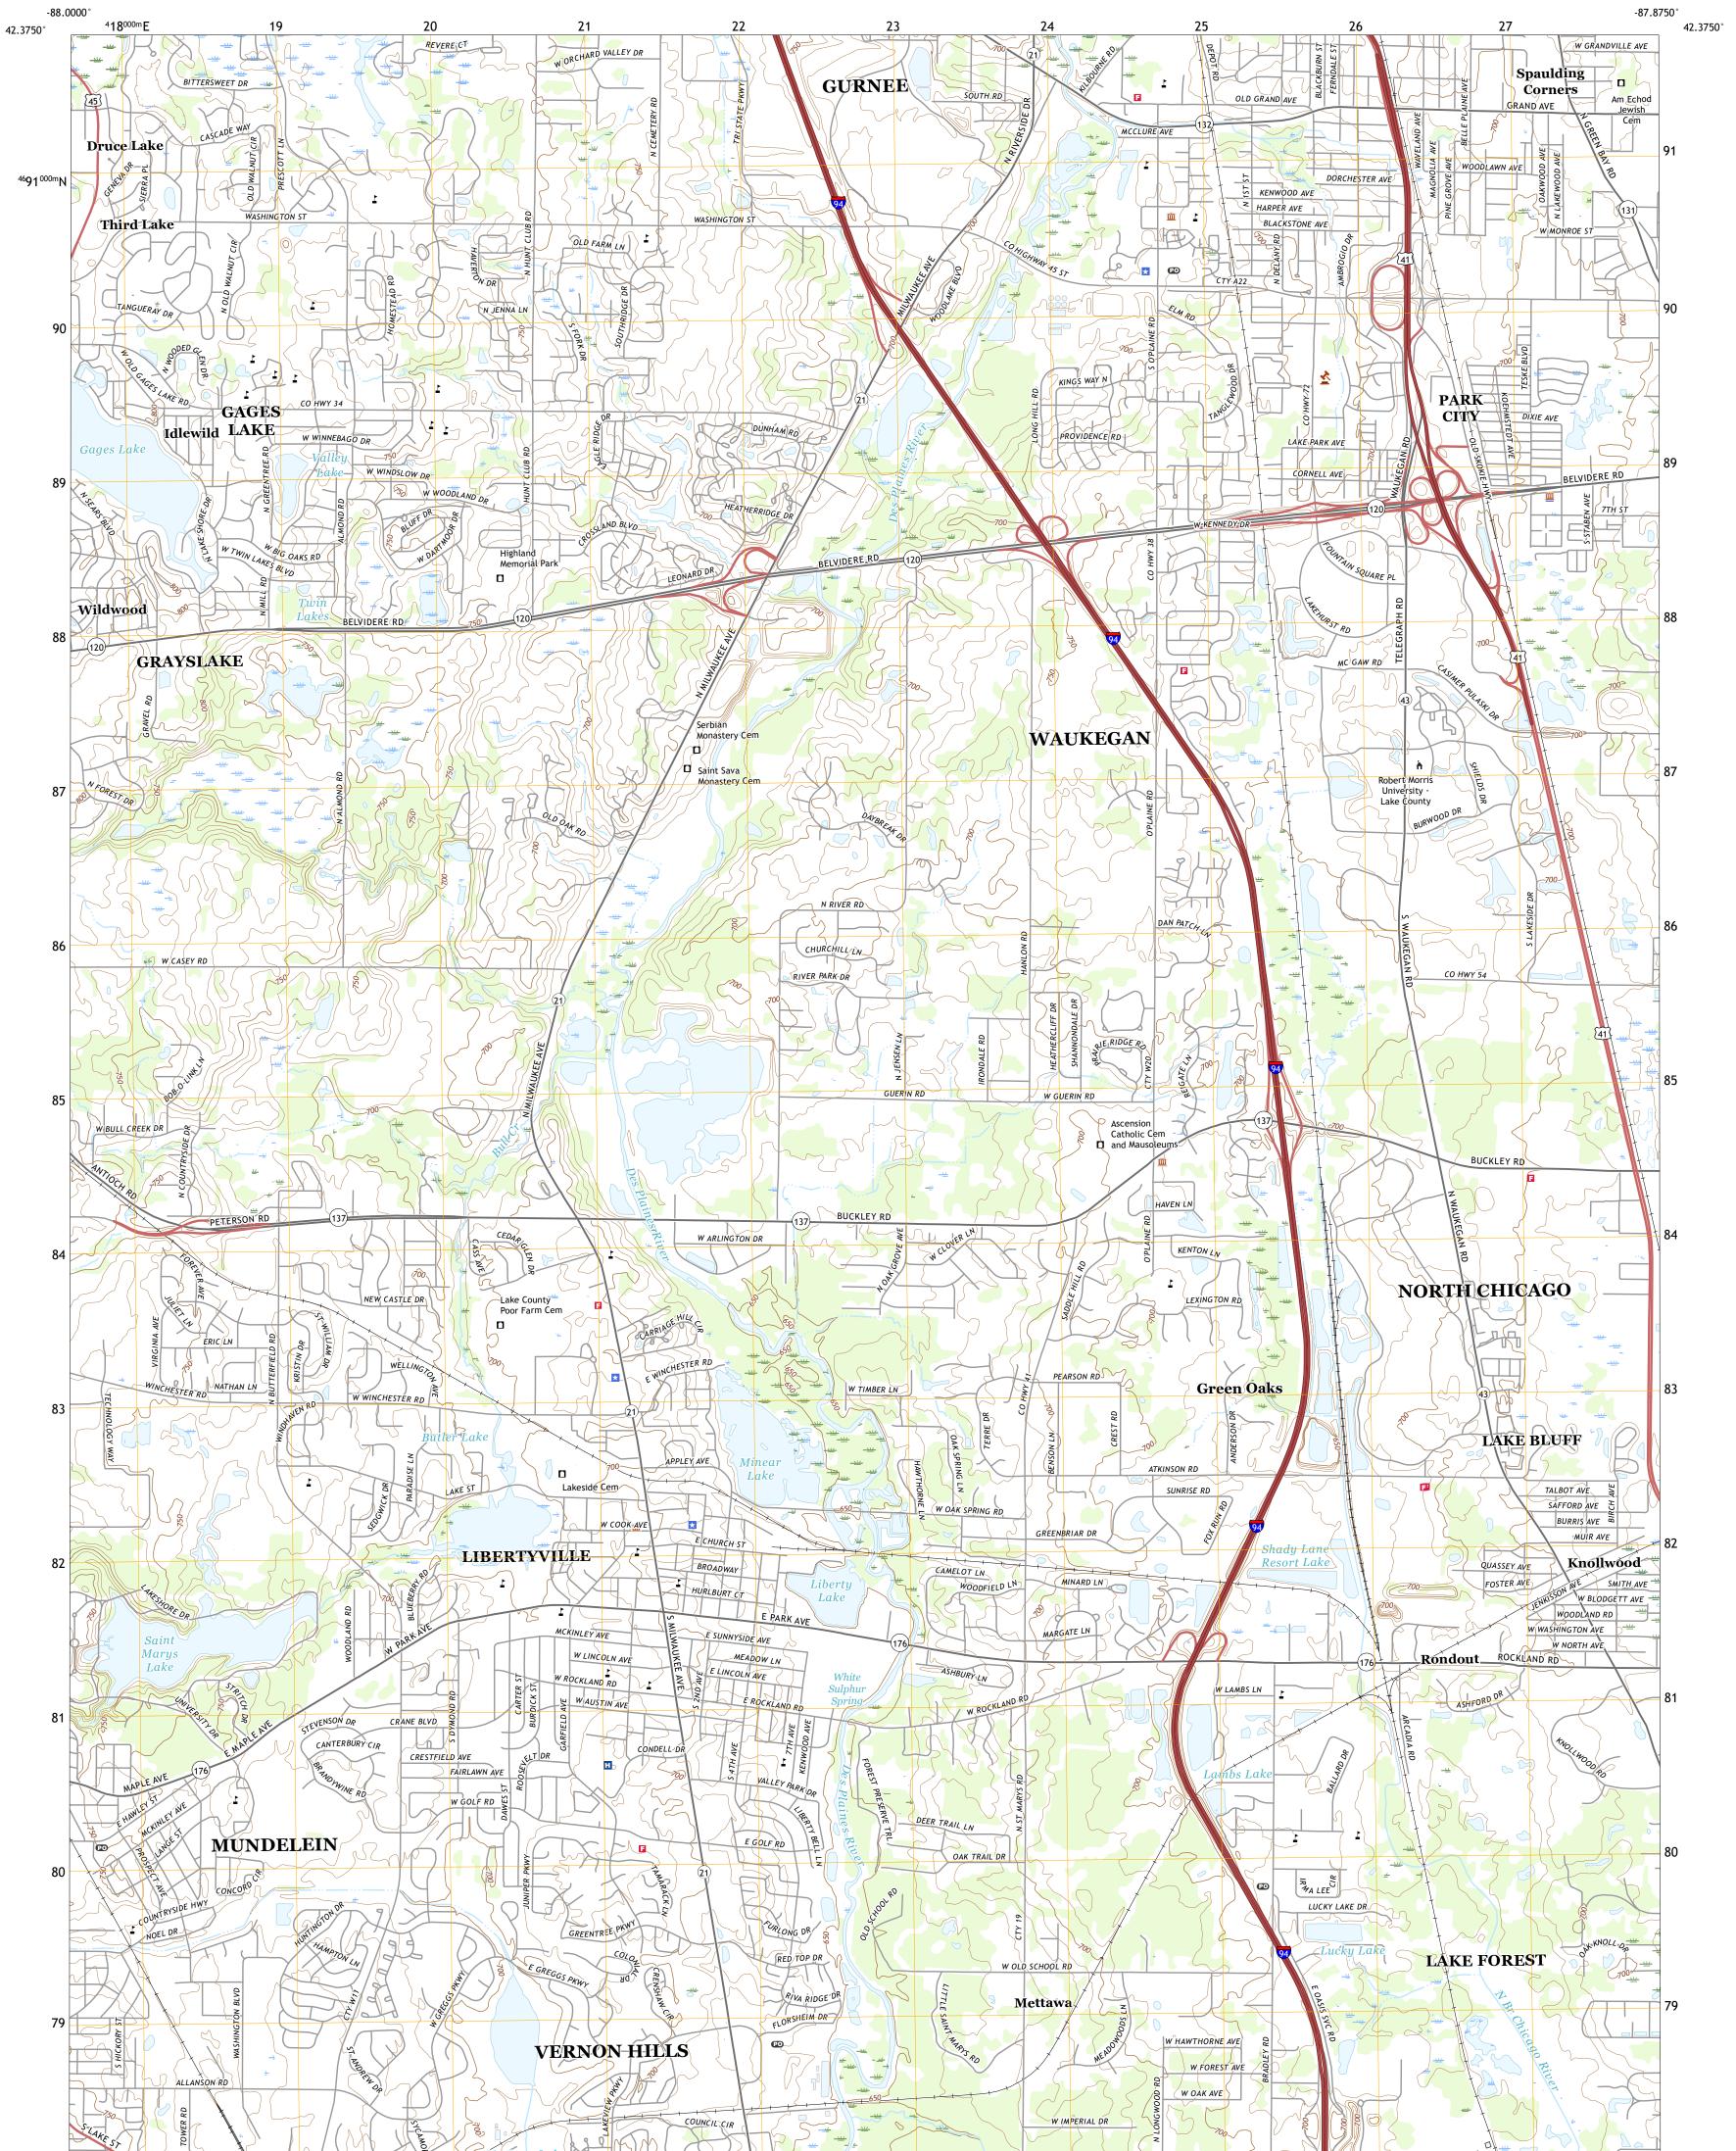

## The National Map US Topo

LIBERTYVILLE QUADRANGLE ILLINOIS - LAKE COUNTY 7.5-MINUTE SERIES

Local Connector \_\_\_\_\_

State Route

Local Road

4WD

Produced by the United States Geological Survey North American Datum of 1983 (NAD83) World Geodetic System of 1984 (WGS84). Projection and 1 000-meter grid: Universal Transverse Mercator, Zone 16T This map is not a legal document. Boundaries may be generalized for this map scale. Private lands within government reservations may not be shown. Obtain permission before entering private lands.

Imagery..... Roads..... ...NAIP, August 2019 - August 2019 Names..... Names......GNIS, 1980 - 2020 Hydrography.....GNIS, 1980 - 2020 Contours.....National Hydrography Dataset, 2002 - 2020 Contours.....National Elevation Dataset, 2003 - 2011 Boundaries......Multiple sources; see metadata file 2018 - 2019 Public Land Survey System......BLM, 2020 Wetlands.....FWS National Wetlands Inventory Not Available