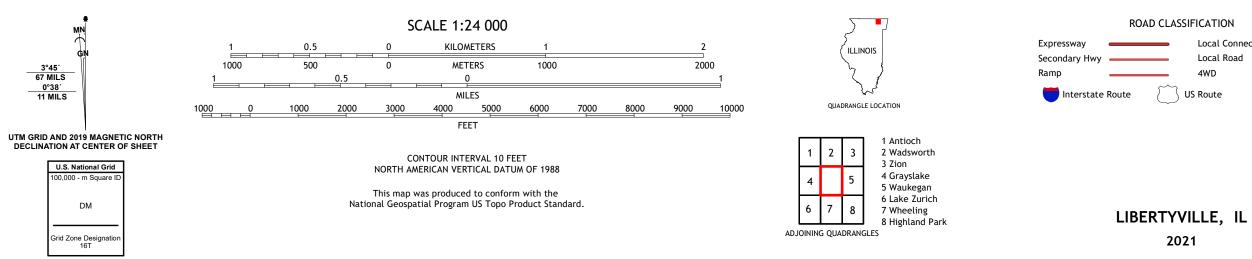

## The National Map US Topo

LIBERTYVILLE QUADRANGLE ILLINOIS - LAKE COUNTY 7.5-MINUTE SERIES

Local Connector \_\_\_\_\_

State Route

Local Road

4WD

Produced by the United States Geological Survey North American Datum of 1983 (NAD83) World Geodetic System of 1984 (WGS84). Projection and 1 000-meter grid: Universal Transverse Mercator, Zone 16T This map is not a legal document. Boundaries may be generalized for this map scale. Private lands within government reservations may not be shown. Obtain permission before entering private lands.