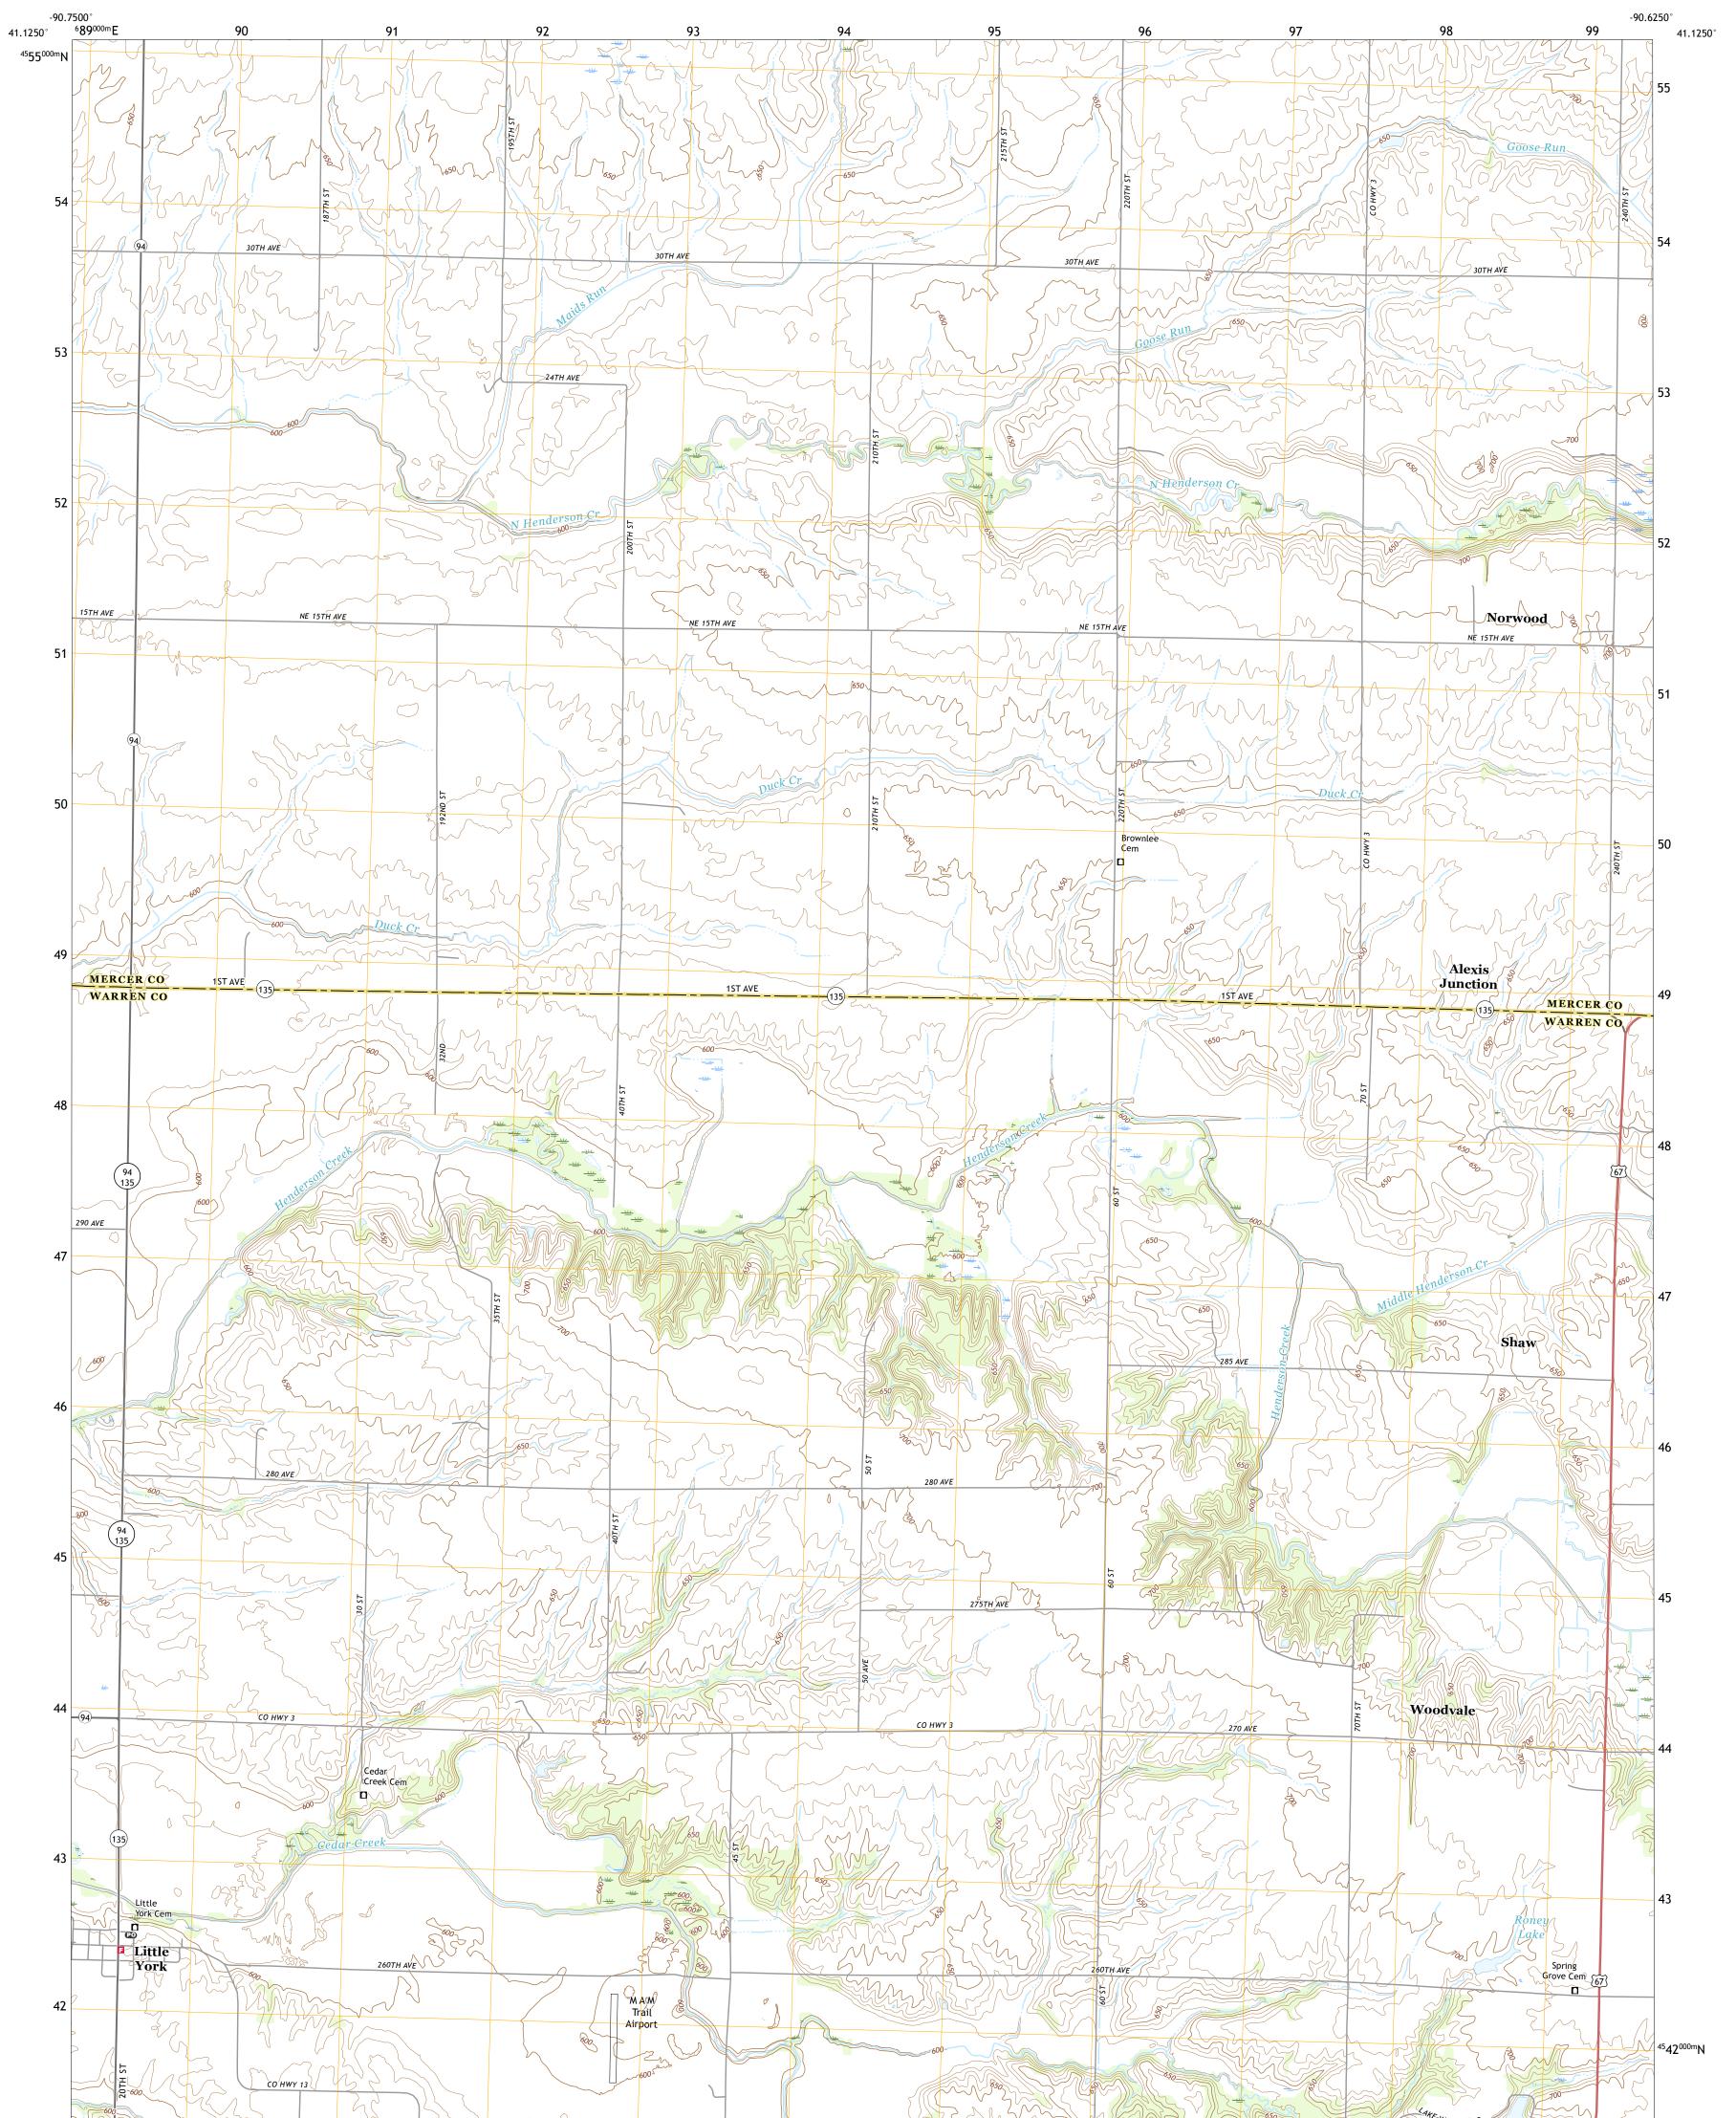

## U.S. DEPARTMENT OF THE INTERIOR U.S. GEOLOGICAL SURVEY

LITTLE YORK QUADRANGLE ILLINOIS 7.5-MINUTE SERIES

Produced by the United States Geological Survey North American Datum of 1983 (NAD83) World Geodetic System of 1984 (WGS84). Projection and 1 000-meter grid:Universal Transverse Mercator, Zone 15T This map is not a legal document. Boundaries may be generalized for this map scale. Private lands within government reservations may not be shown. Obtain permission before entering private lands.

Imagery.... Roads..... Names..... ......NAIP, July 2015 - October 2015 U.S. Census Bureau, 2017 ......GNIS, 1980 - 2016 GNIS, 1980 - 2016 Hydrography......GNIS, 1980 - 2016 Contours......National Hydrography Dataset, 2006 - 2014 Contours.....National Elevation Dataset, 2016 Boundaries.....Multiple sources; see metadata file 2014 - 2016 Public Land Survey System......BLM, 2017 Wetlands......FWS National Wetlands Inventory 1984

ROAD CLASSIFICATION Local Connector Local Road \_\_\_\_ 4WD US Route State Route