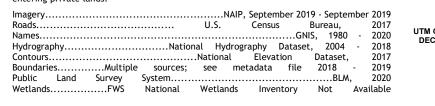

OCEAN TRL

Produced by the United States Geological Survey North American Datum of 1983 (NAD83) World Geodetic System of 1984 (WGS84). Projection and 1 000-meter grid:Universal Transverse Mercator, Zone 16S This map is not a legal document. Boundaries may be generalized for this map scale. Private lands within government reservations may not be shown. Obtain permission before entering private lands.