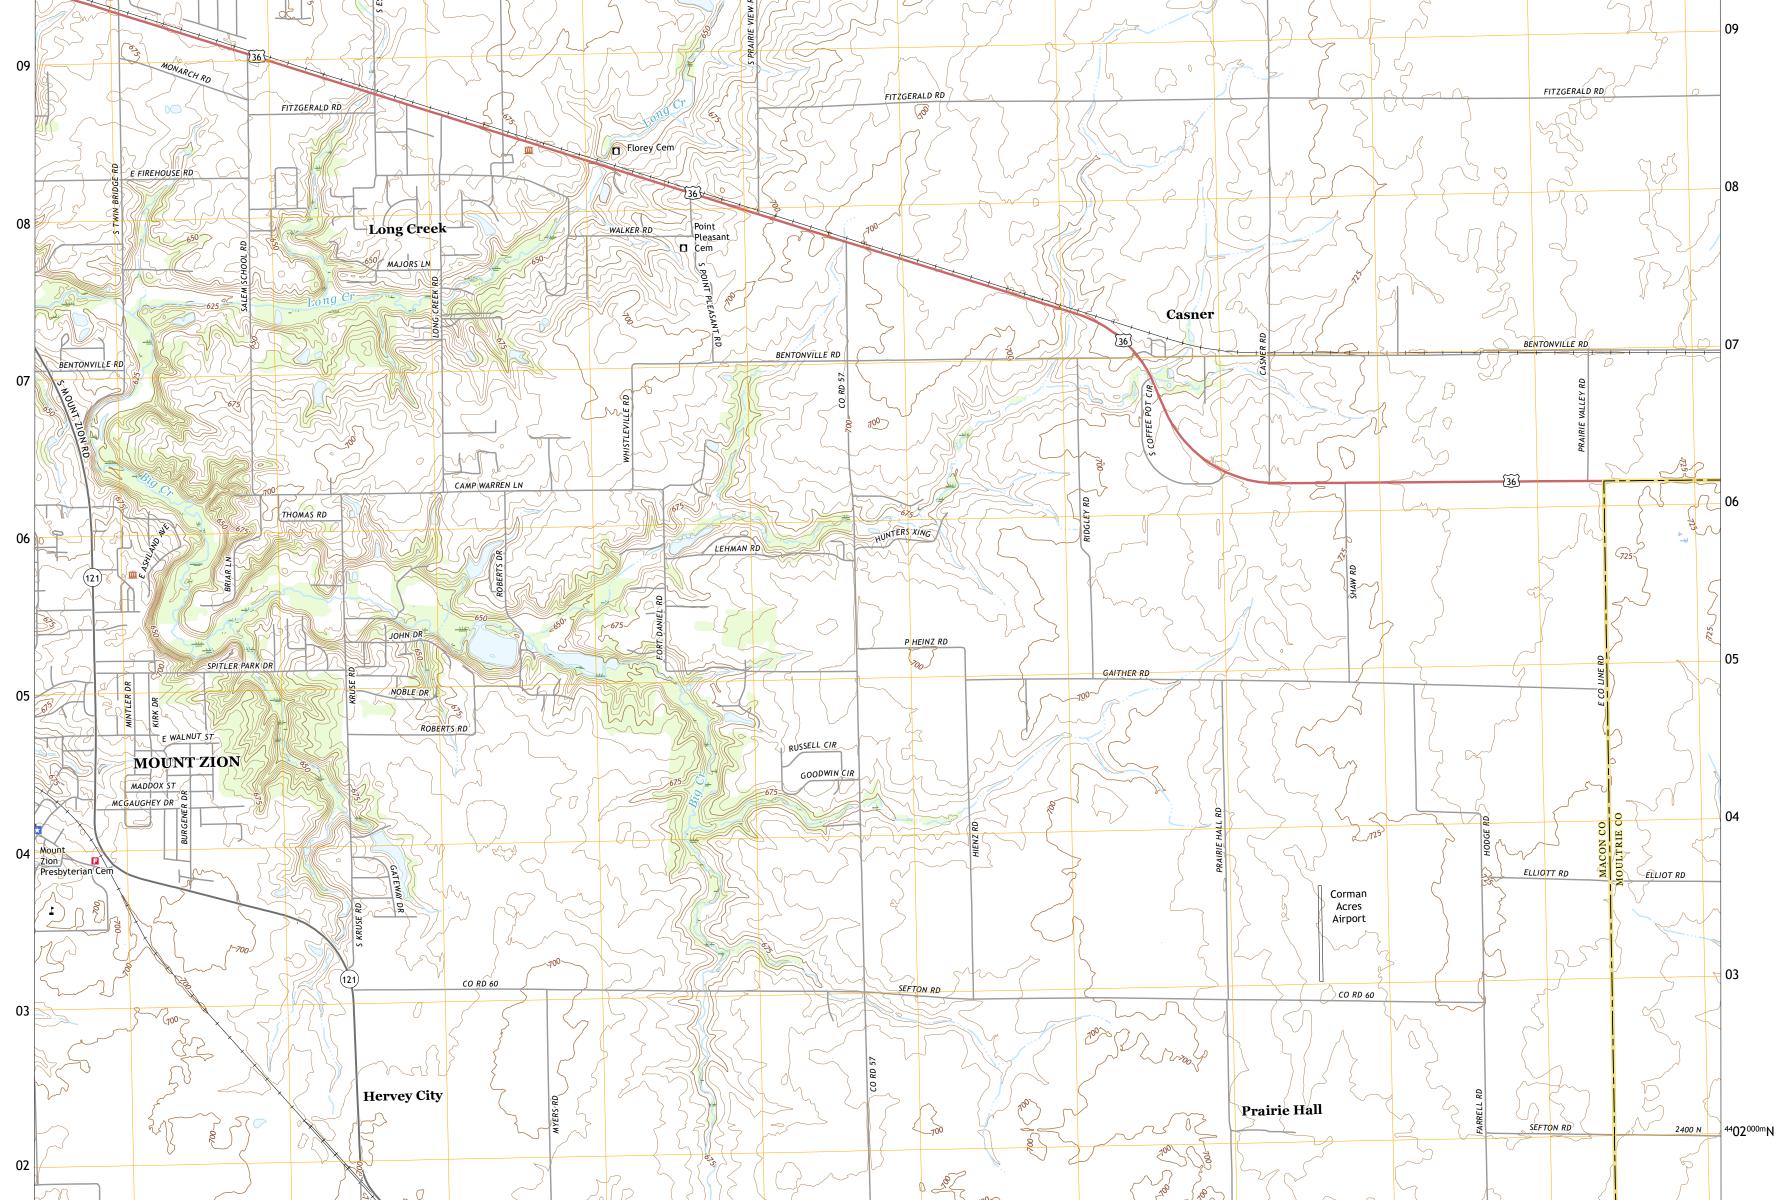

OCEAN TRL





Produced by the United States Geological Survey North American Datum of 1983 (NAD83) World Geodetic System of 1984 (WGS84). Projection and 1 000-meter grid:Universal Transverse Mercator, Zone 16S This map is not a legal document. Boundaries may be generalized for this map scale. Private lands within government reservations may not be shown. Obtain permission before entering private lands.

10



MŅ (

СК

Grid Zone Designation 16S

2°45′ 49 MILS

1°10′ 21 MILS

U.S. DEPARTMENT OF THE INTERIOR U.S. GEOLOGICAL SURVEY



ROAD CLASSIFICATION Local Connector Local Road Secondary Hwy 🗕 \_\_\_\_ 4WD US Route State Route lnterstate Route

LONG CREEK, IL

2021

LONG CREEK QUADRANGLE

ILLINOIS