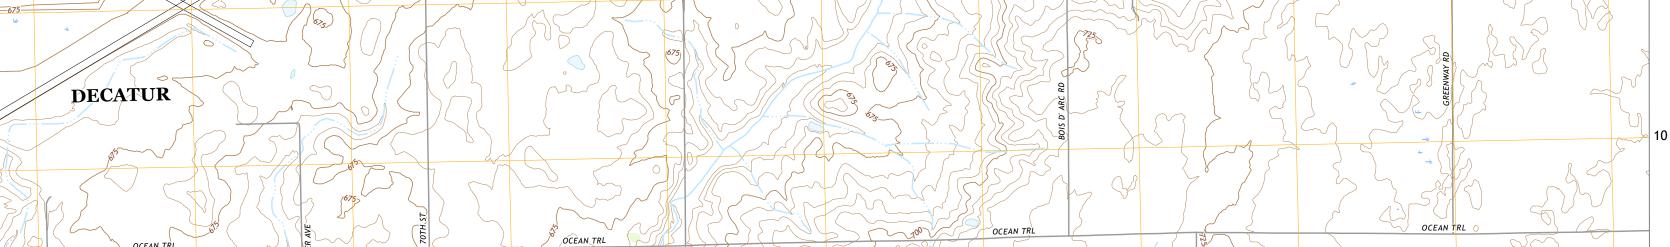

OCEAN TRL





Produced by the United States Geological Survey North American Datum of 1983 (NAD83) World Geodetic System of 1984 (WGS84). Projection and 1 000-meter grid:Universal Transverse Mercator, Zone 16S This map is not a legal document. Boundaries may be generalized for this map scale. Private lands within government reservations may not be shown. Obtain permission before entering private lands.

10



MŅ (

СК

Grid Zone Designation 16S

2°45′ 49 MILS

1°10′ 21 MILS

U.S. DEPARTMENT OF THE INTERIOR U.S. GEOLOGICAL SURVEY



ROAD CLASSIFICATION Local Connector Local Road Secondary Hwy 🗕 \_\_\_\_ 4WD US Route State Route lnterstate Route

LONG CREEK, IL

2021

LONG CREEK QUADRANGLE

ILLINOIS