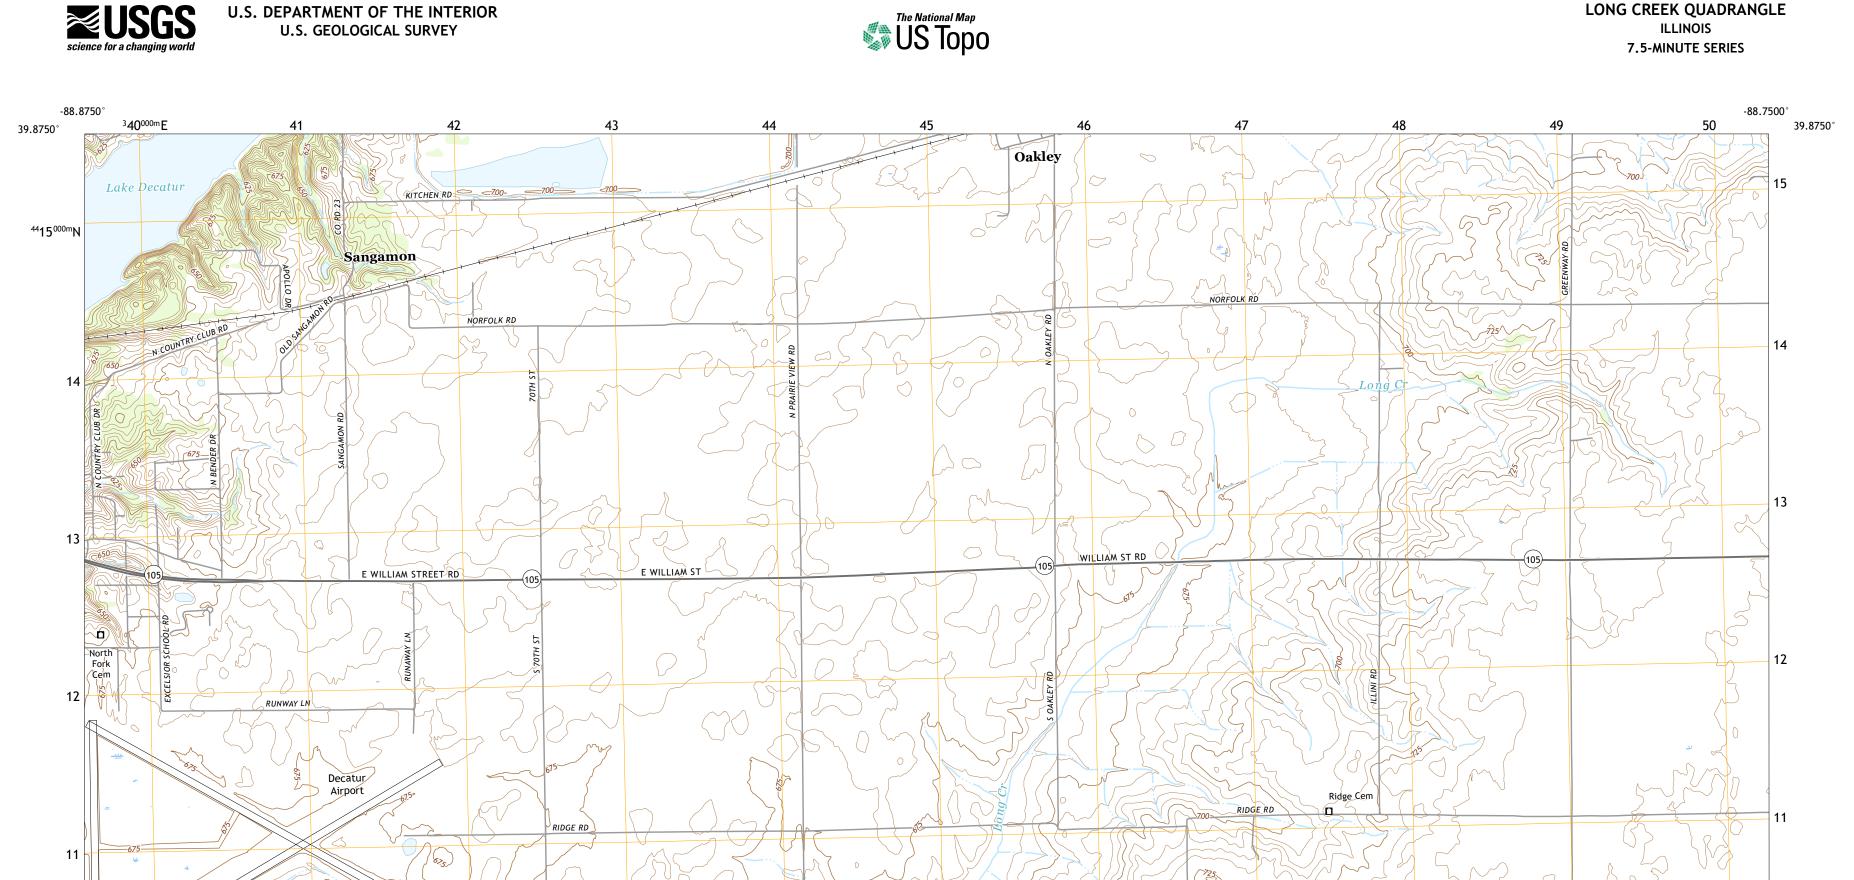

OCEAN TRL





Produced by the United States Geological Survey North American Datum of 1983 (NAD83) World Geodetic System of 1984 (WGS84). Projection and 1 000-meter grid:Universal Transverse Mercator, Zone 16S This map is not a legal document. Boundaries may be generalized for this map scale. Private lands within government reservations may not be shown. Obtain permission before entering private lands.

10



MŅ (

СК

Grid Zone Designation 16S

2°45′ 49 MILS

1°10′ 21 MILS

U.S. DEPARTMENT OF THE INTERIOR U.S. GEOLOGICAL SURVEY



ROAD CLASSIFICATION Local Connector Local Road Secondary Hwy 🗕 \_\_\_\_ 4WD US Route State Route lnterstate Route

LONG CREEK, IL

2021

LONG CREEK QUADRANGLE

ILLINOIS