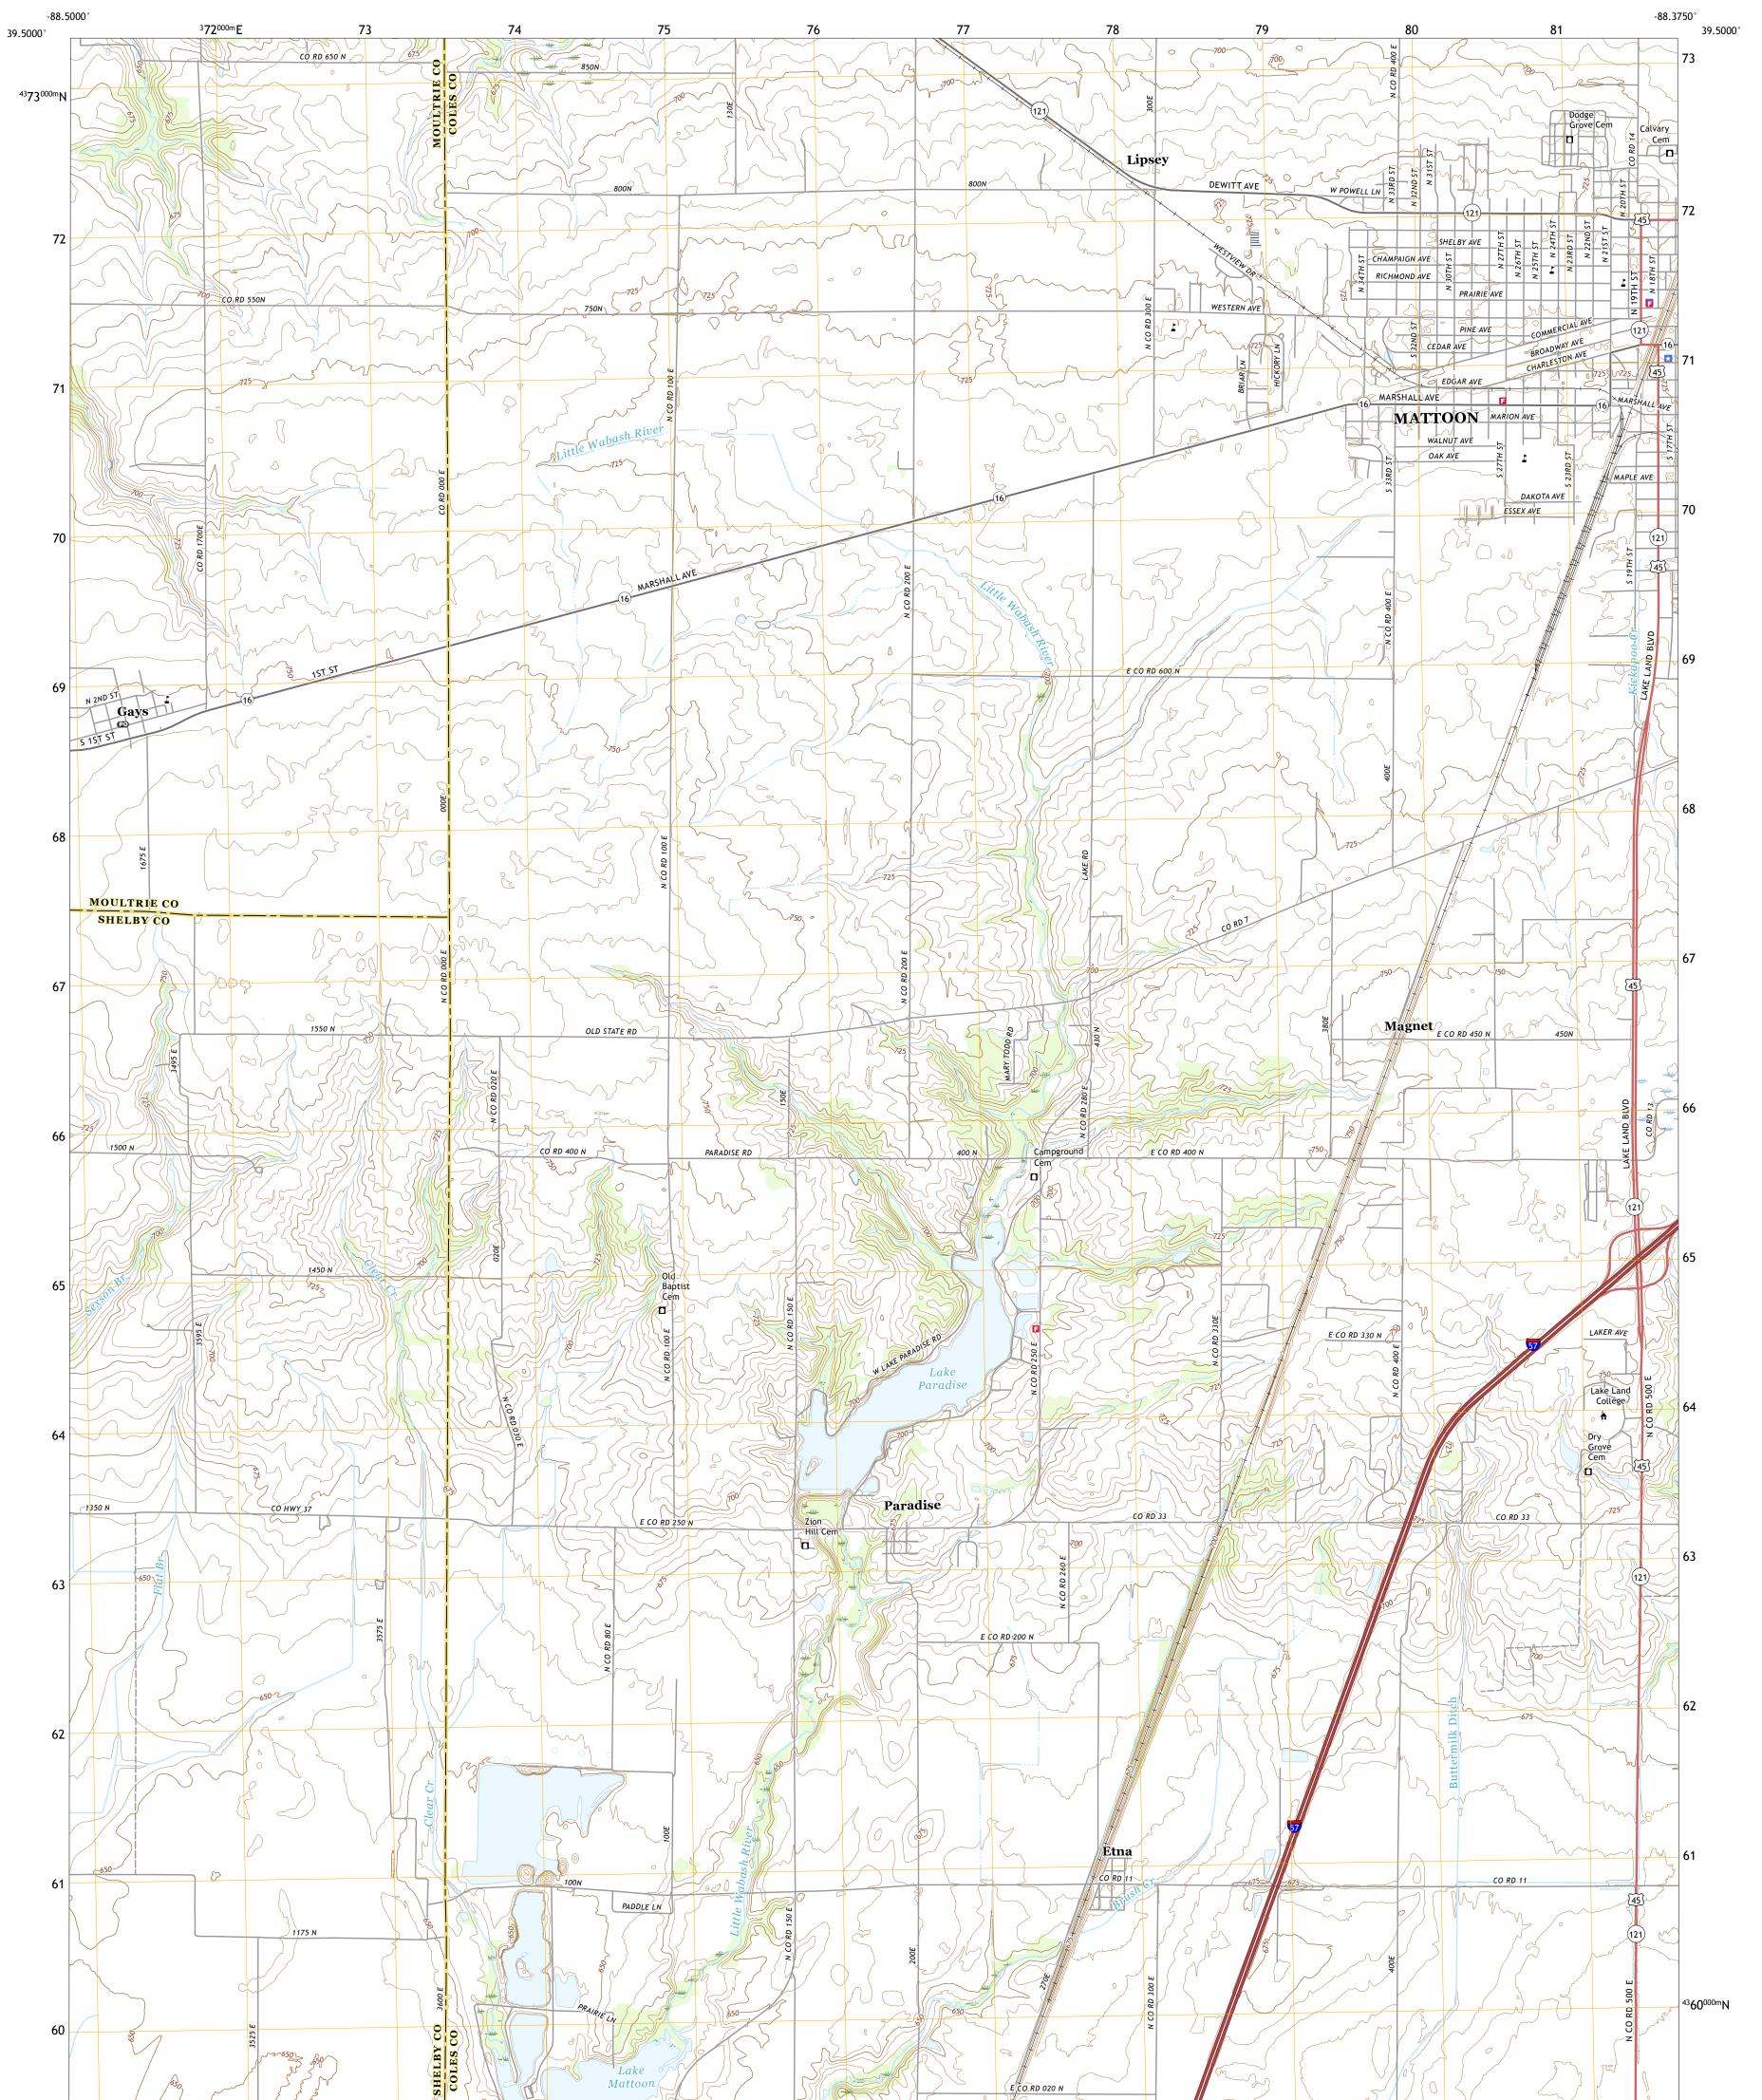

## U.S. DEPARTMENT OF THE INTERIOR U.S. GEOLOGICAL SURVEY

MATTOON WEST QUADRANGLE ILLINOIS 7.5-MINUTE SERIES

Produced by the United States Geological Survey North American Datum of 1983 (NAD83) World Geodetic System of 1984 (WGS84). Projection and 1 000-meter grid:Universal Transverse Mercator, Zone 16S This map is not a legal document. Boundaries may be generalized for this map scale. Private lands within government reservations may not be shown. Obtain permission before entering private lands.

Imagery......NAIP, August 2015 - October 2015Roads......U.S.CensusNames......GNIS, 1980 - 2016Hydrography.....National Hydrography Dataset, 2006 - 2015Contours.....National Elevation Dataset, 2008 - 2017Boundaries.....Multiple sources; see metadata file 2014 - 2016Public Land Survey System.....BLM, 2017Wetlands.....FWS National Wetlands Inventory 1984 - 1985