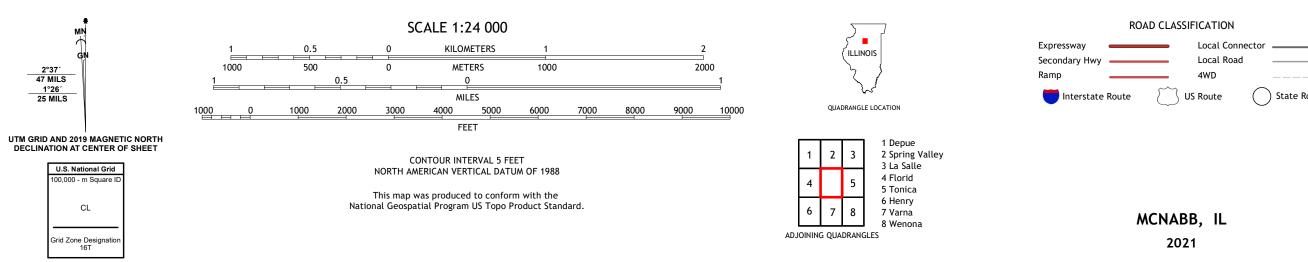

## U.S. DEPARTMENT OF THE INTERIOR U.S. GEOLOGICAL SURVEY

MCNABB QUADRANGLE ILLINOIS 7.5-MINUTE SERIES

Produced by the United States Geological Survey North American Datum of 1983 (NAD83) World Geodetic System of 1984 (WGS84). Projection and 1 000-meter grid:Universal Transverse Mercator, Zone 16T This map is not a legal document. Boundaries may be generalized for this map scale. Private lands within government reservations may not be shown. Obtain permission before entering private lands.

 Contours.....National Elevation Dataset, 2019

 Boundaries......Multiple sources; see metadata file 2018 - 2019

 Public Land Survey System.......BLM, 2020

 Wetlands......FWS National Wetlands Inventory Not Available