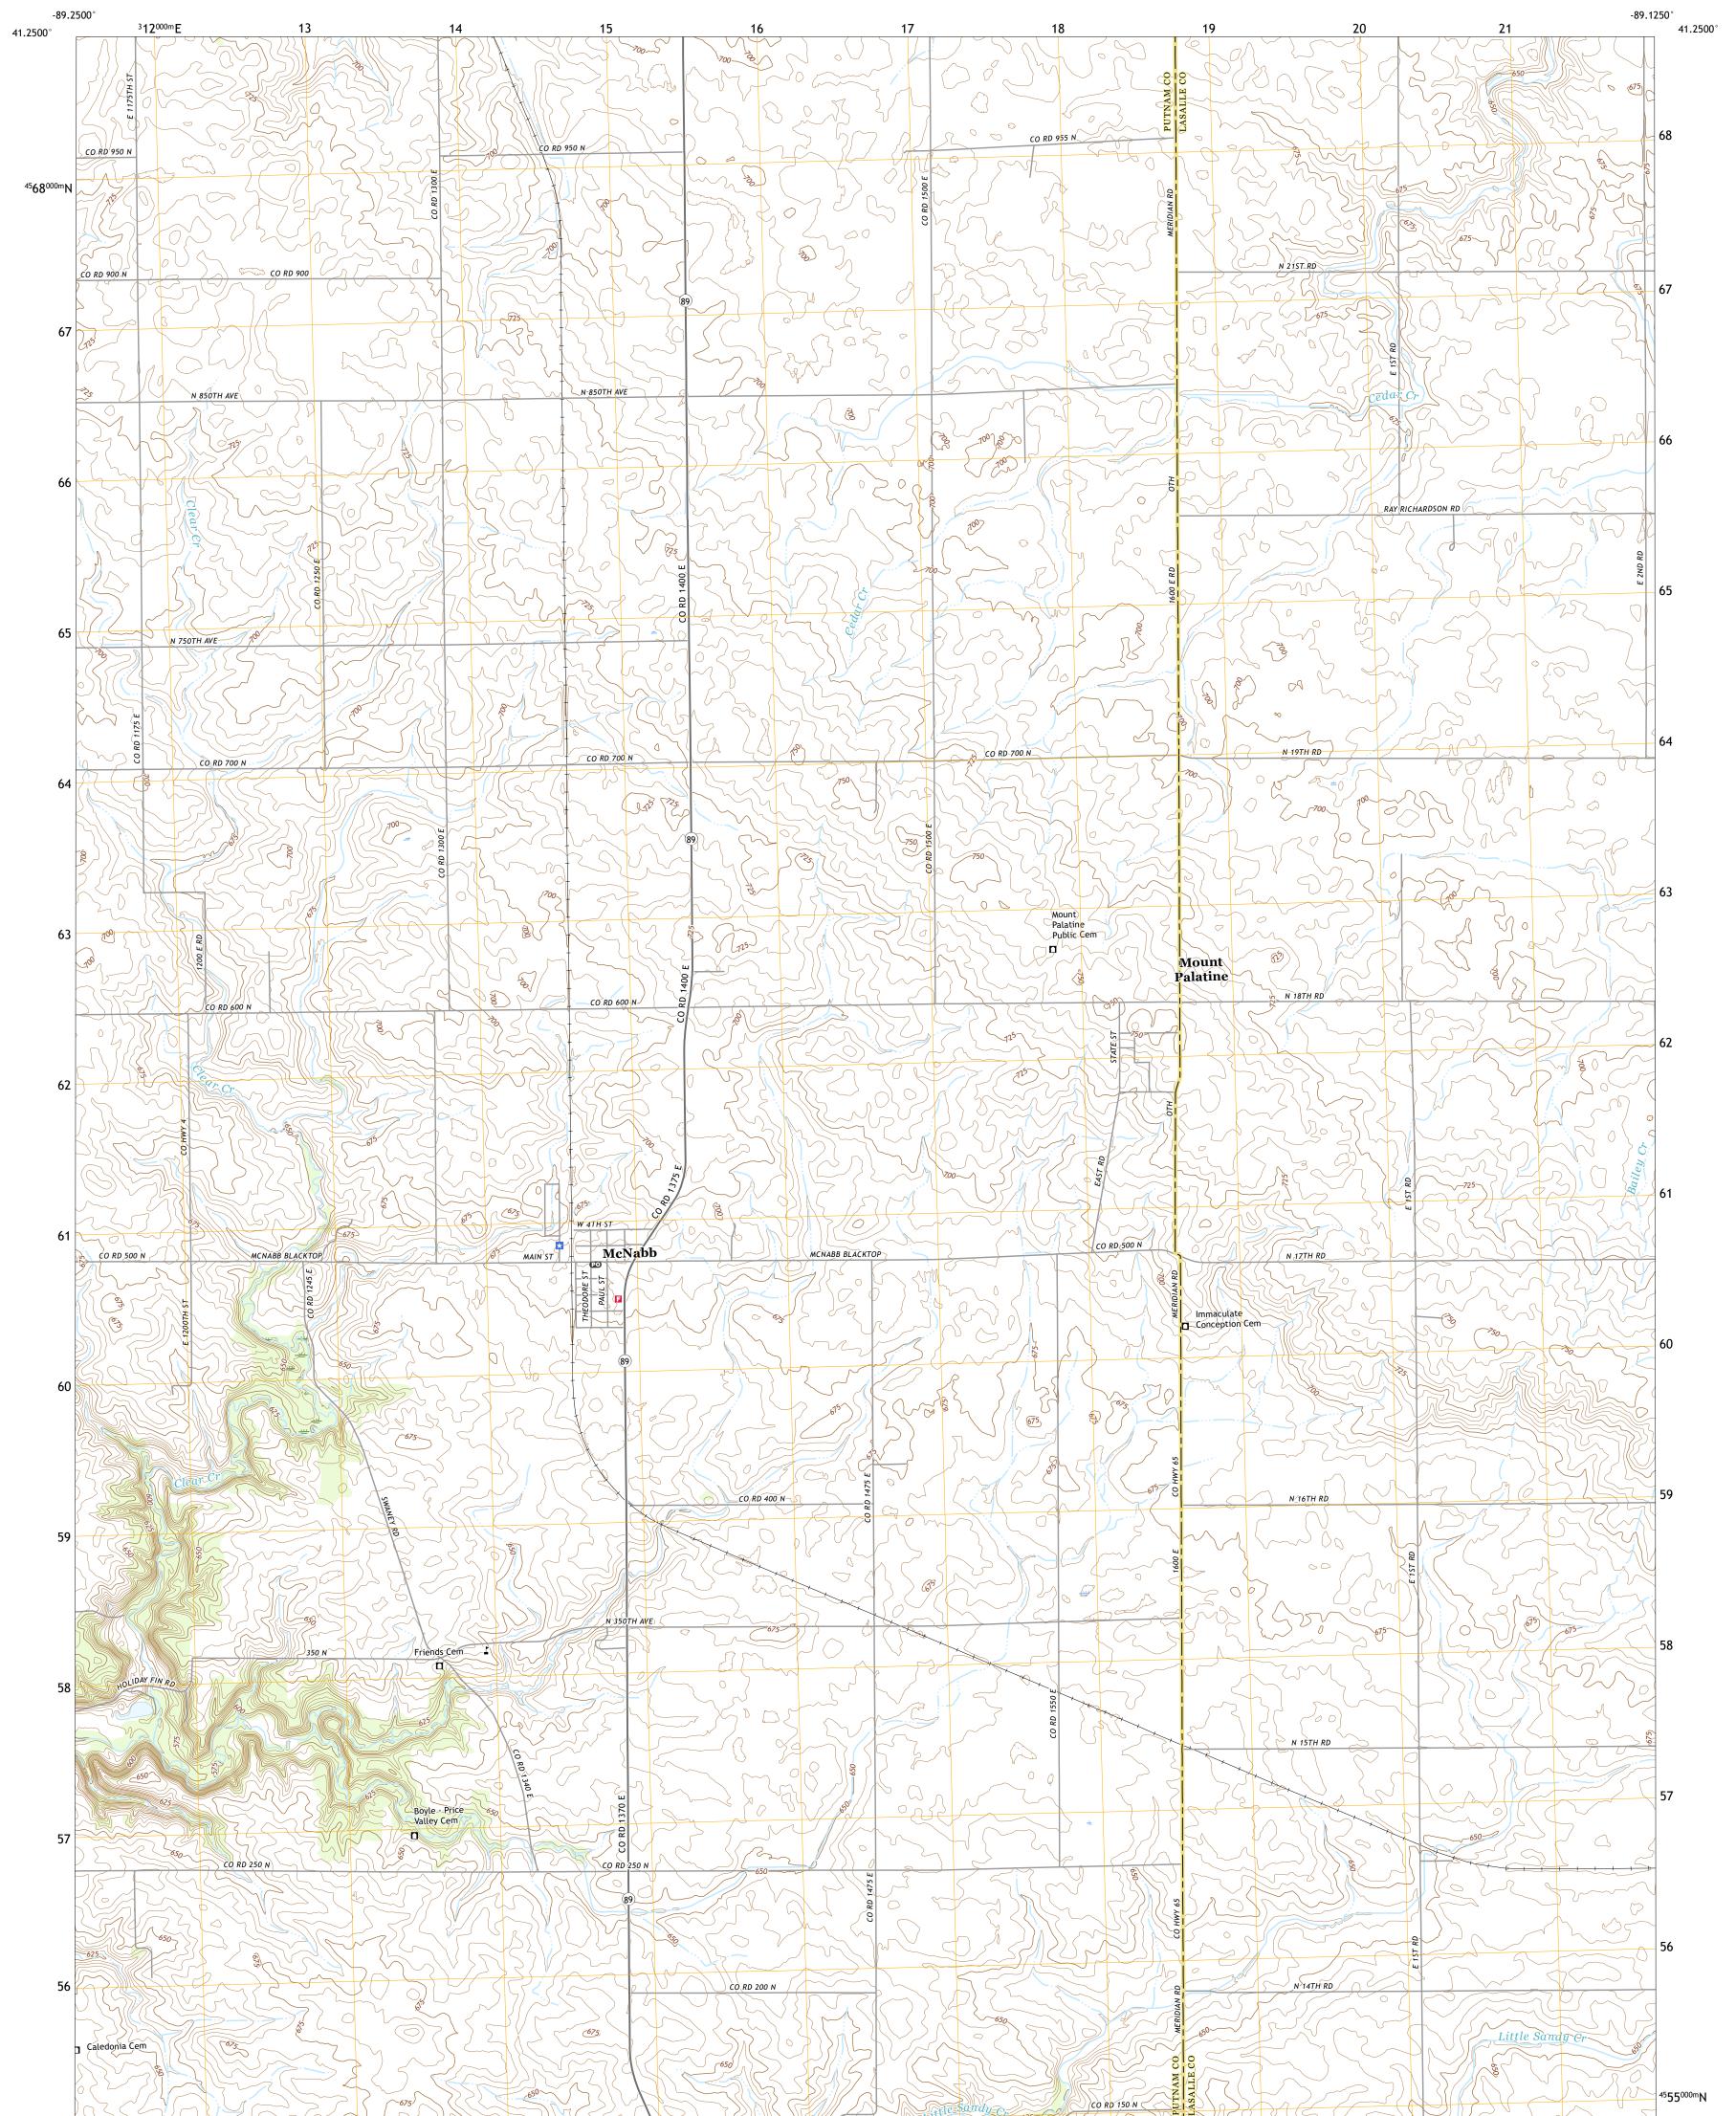

## U.S. DEPARTMENT OF THE INTERIOR U.S. GEOLOGICAL SURVEY

MCNABB QUADRANGLE ILLINOIS 7.5-MINUTE SERIES

Produced by the United States Geological Survey North American Datum of 1983 (NAD83) World Geodetic System of 1984 (WGS84). Projection and 1 000-meter grid:Universal Transverse Mercator, Zone 16T This map is not a legal document. Boundaries may be generalized for this map scale. Private lands within government reservations may not be shown. Obtain permission before entering private lands.