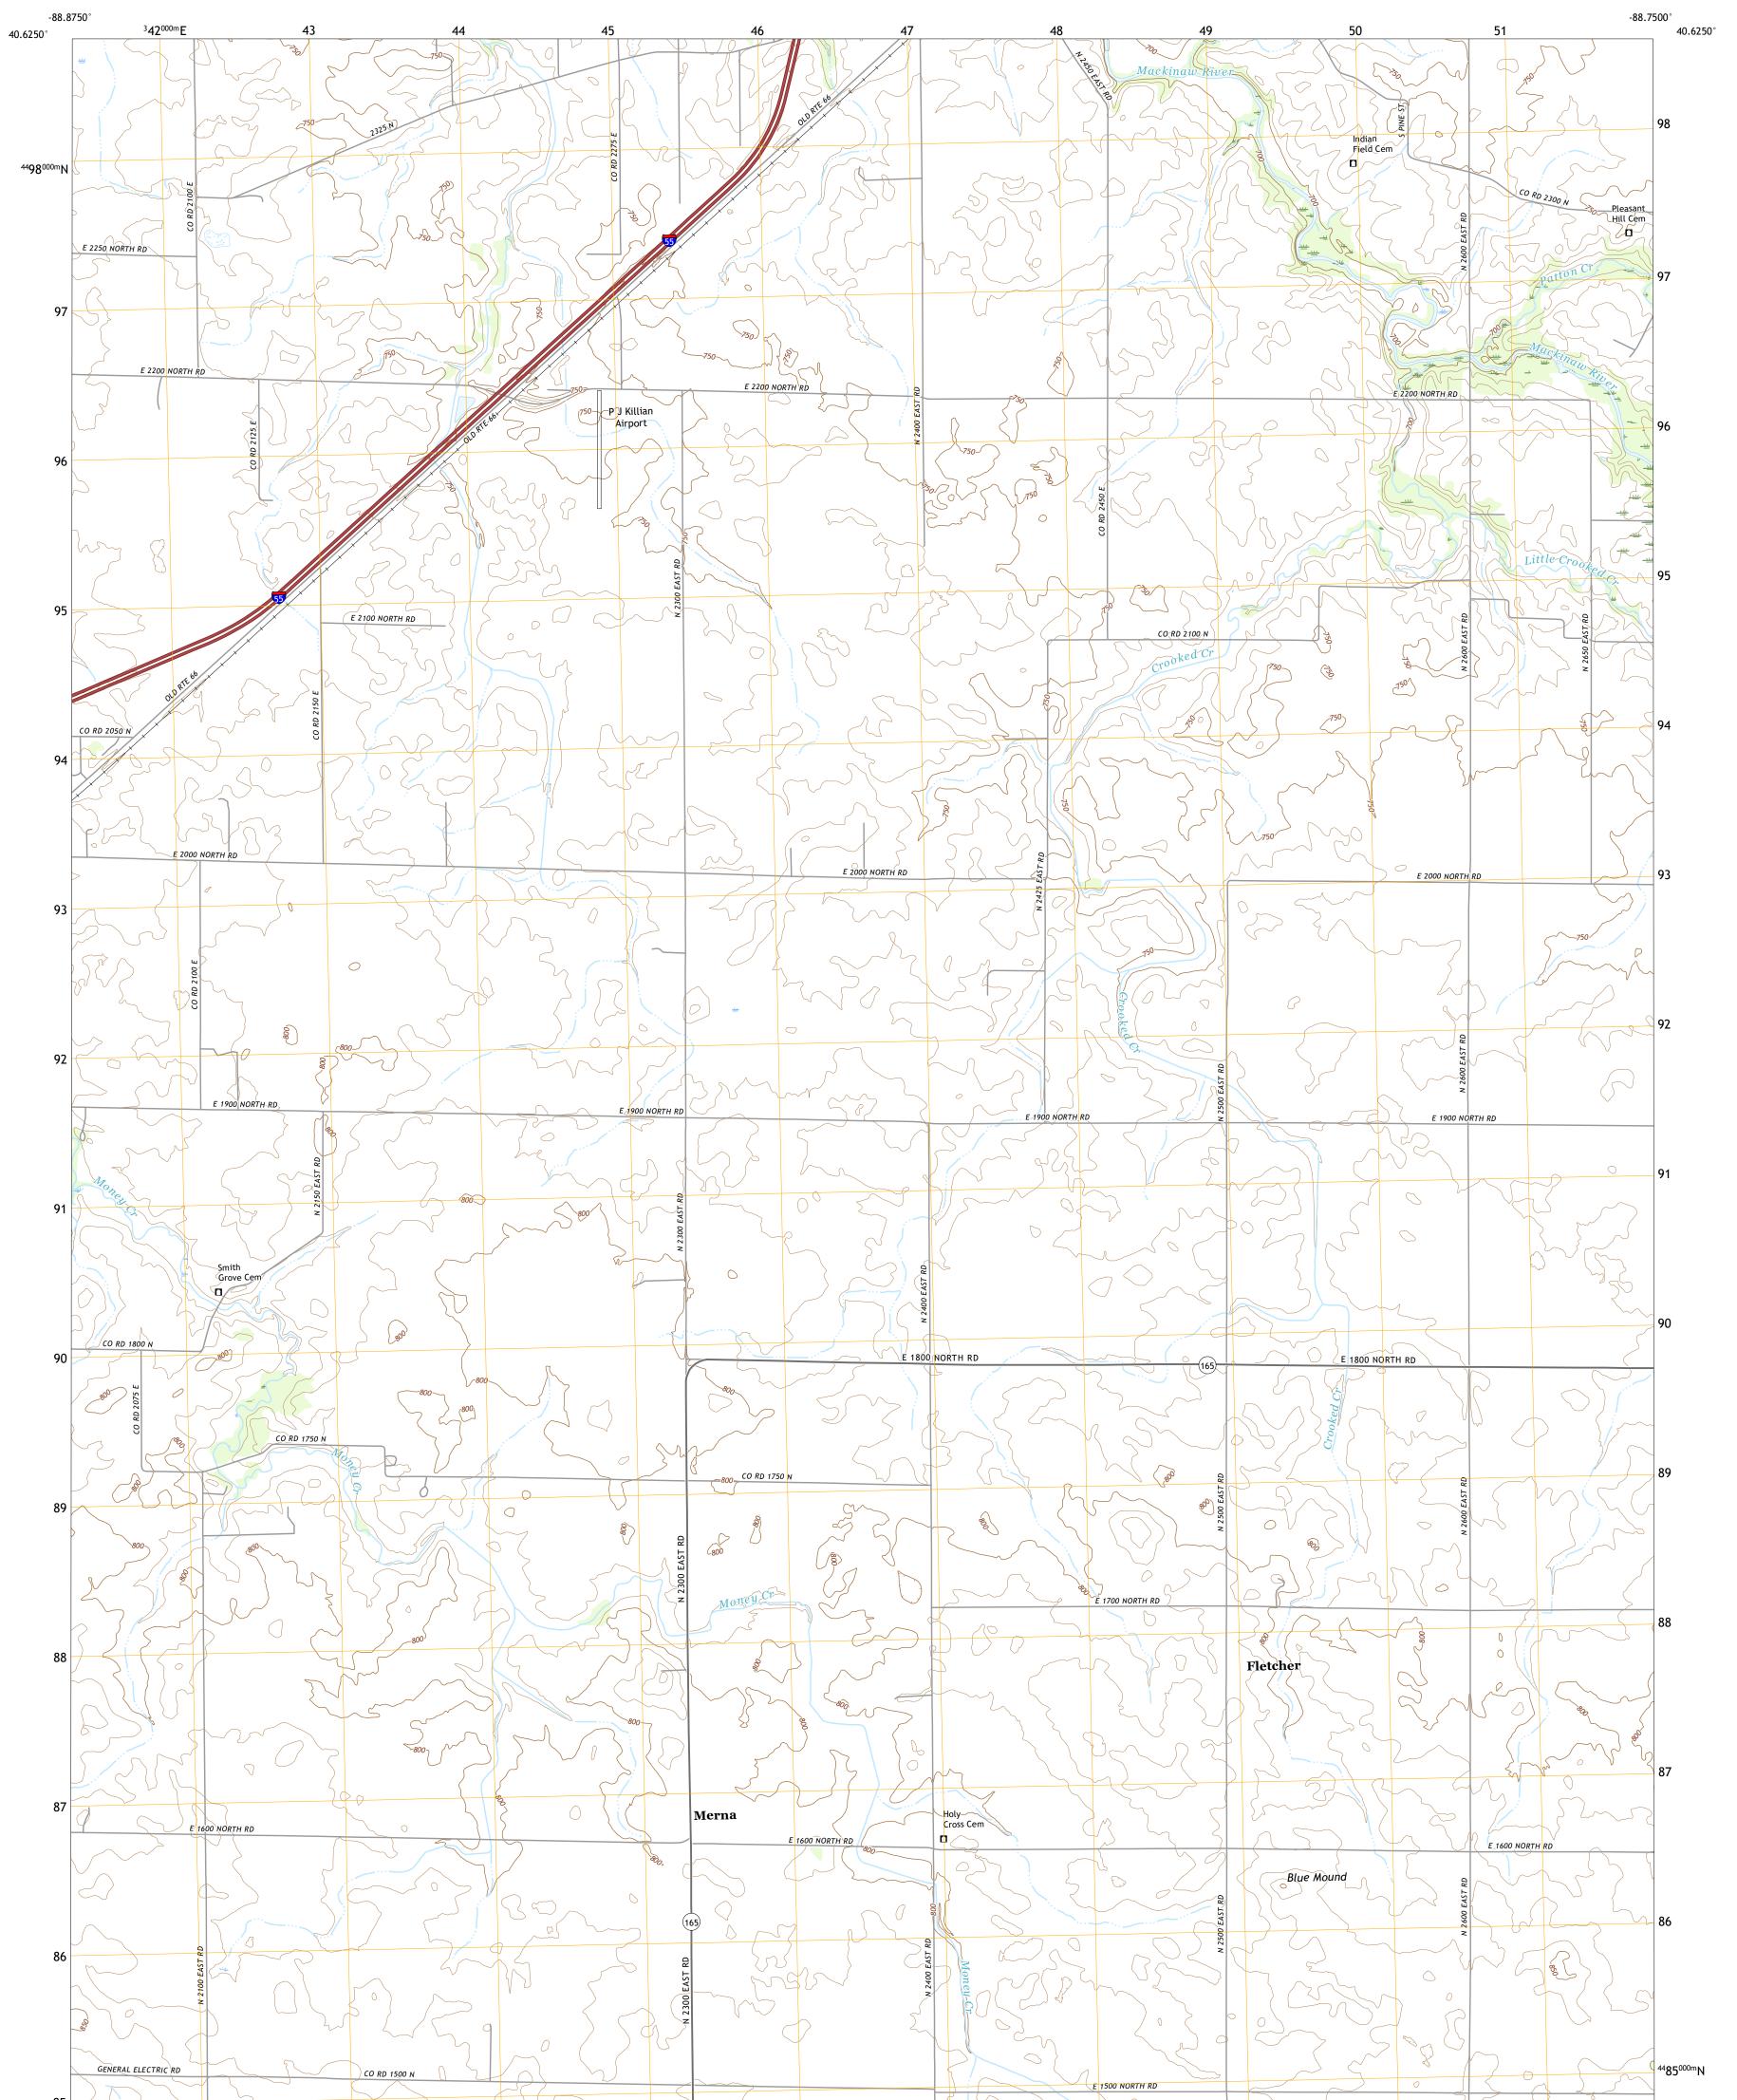

## U.S. DEPARTMENT OF THE INTERIOR U.S. GEOLOGICAL SURVEY

Produced by the United States Geological Survey North American Datum of 1983 (NAD83) World Geodetic System of 1984 (WGS84). Projection and 1 000-meter grid:Universal Transverse Mercator, Zone 16T This map is not a legal document. Boundaries may be generalized for this map scale. Private lands within government reservations may not be shown. Obtain permission before entering private lands.

 Imagery......NAIP, August 2019 - October 2019

 Roads......U.S.
 Bureau, 2017

 Names......GNIS, 1980 - 2019

 Hydrography.....National Hydrography Dataset, 2006 - 2018

 Contours.....National Elevation Dataset, 2017

 Boundaries.....Multiple sources; see metadata file 2018 - 2019

 Public Land Survey System......BLM, 2020

 Wetlands.....FWS National Wetlands Inventory Not Available

NSN. 76430163524K28859