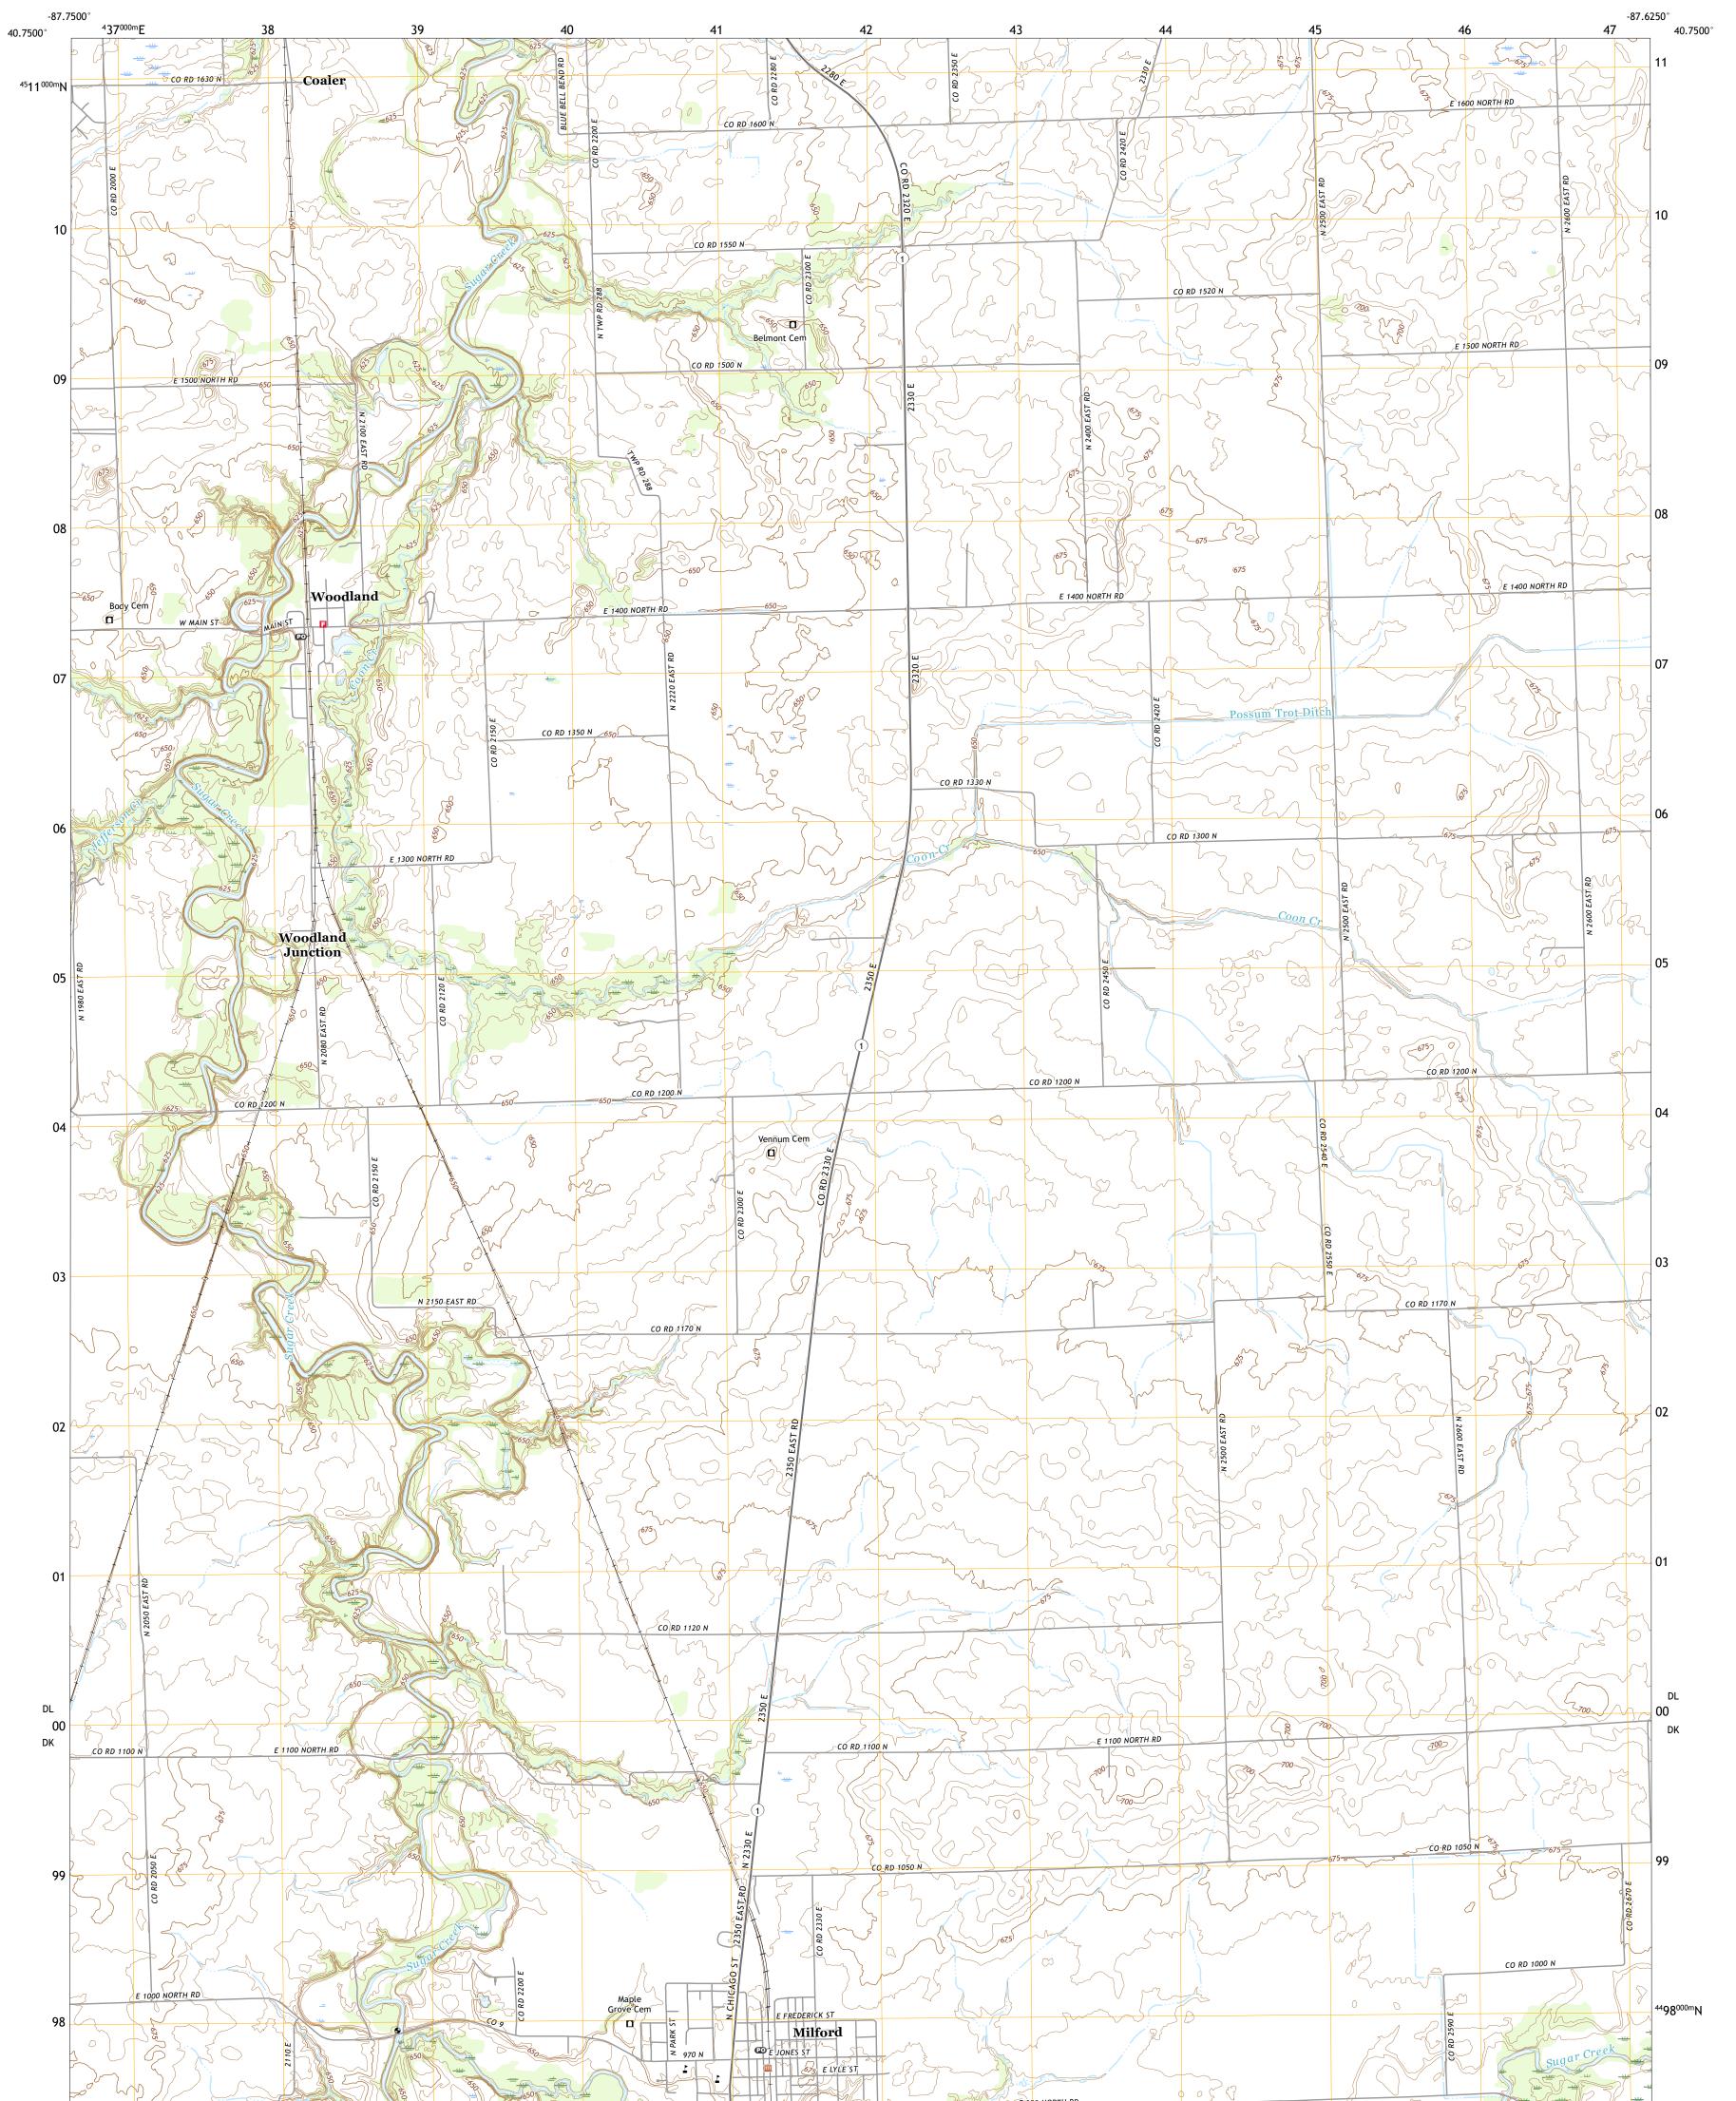

## U.S. DEPARTMENT OF THE INTERIOR U.S. GEOLOGICAL SURVEY

MILFORD QUADRANGLE 7.5-MINUTE SERIES

Produced by the United States Geological Survey North American Datum of 1983 (NAD83) World Geodetic System of 1984 (WGS84). Projection and 1 000-meter grid:Universal Transverse Mercator, Zone 16T This map is not a legal document. Boundaries may be generalized for this map scale. Private lands within government reservations may not be shown. Obtain permission before entering private lands.