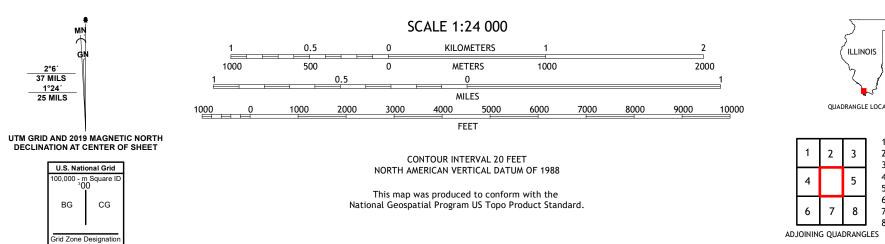

MŅ (

0,000 - m Squar

Grid Zone Designati 16S

BG

2°6′ 37 MILS

1°24′ 25 MILS

1 Ware

3 Anna

4 McClure 5 Dongola 6 Thebes 7 Tamms

8 Pulaski

2 Jonesboro

2 3

5

7 8

Expressway Local Connector Secondary Hwy Local Road Ramp 4WD US Route State Route 📕 Interstate Route FS Passenger FS High Clearance Route FS Primary Route Route

Check with local Forest Service unit for current travel conditions and restrictions.

## ROAD CLASSIFICATION