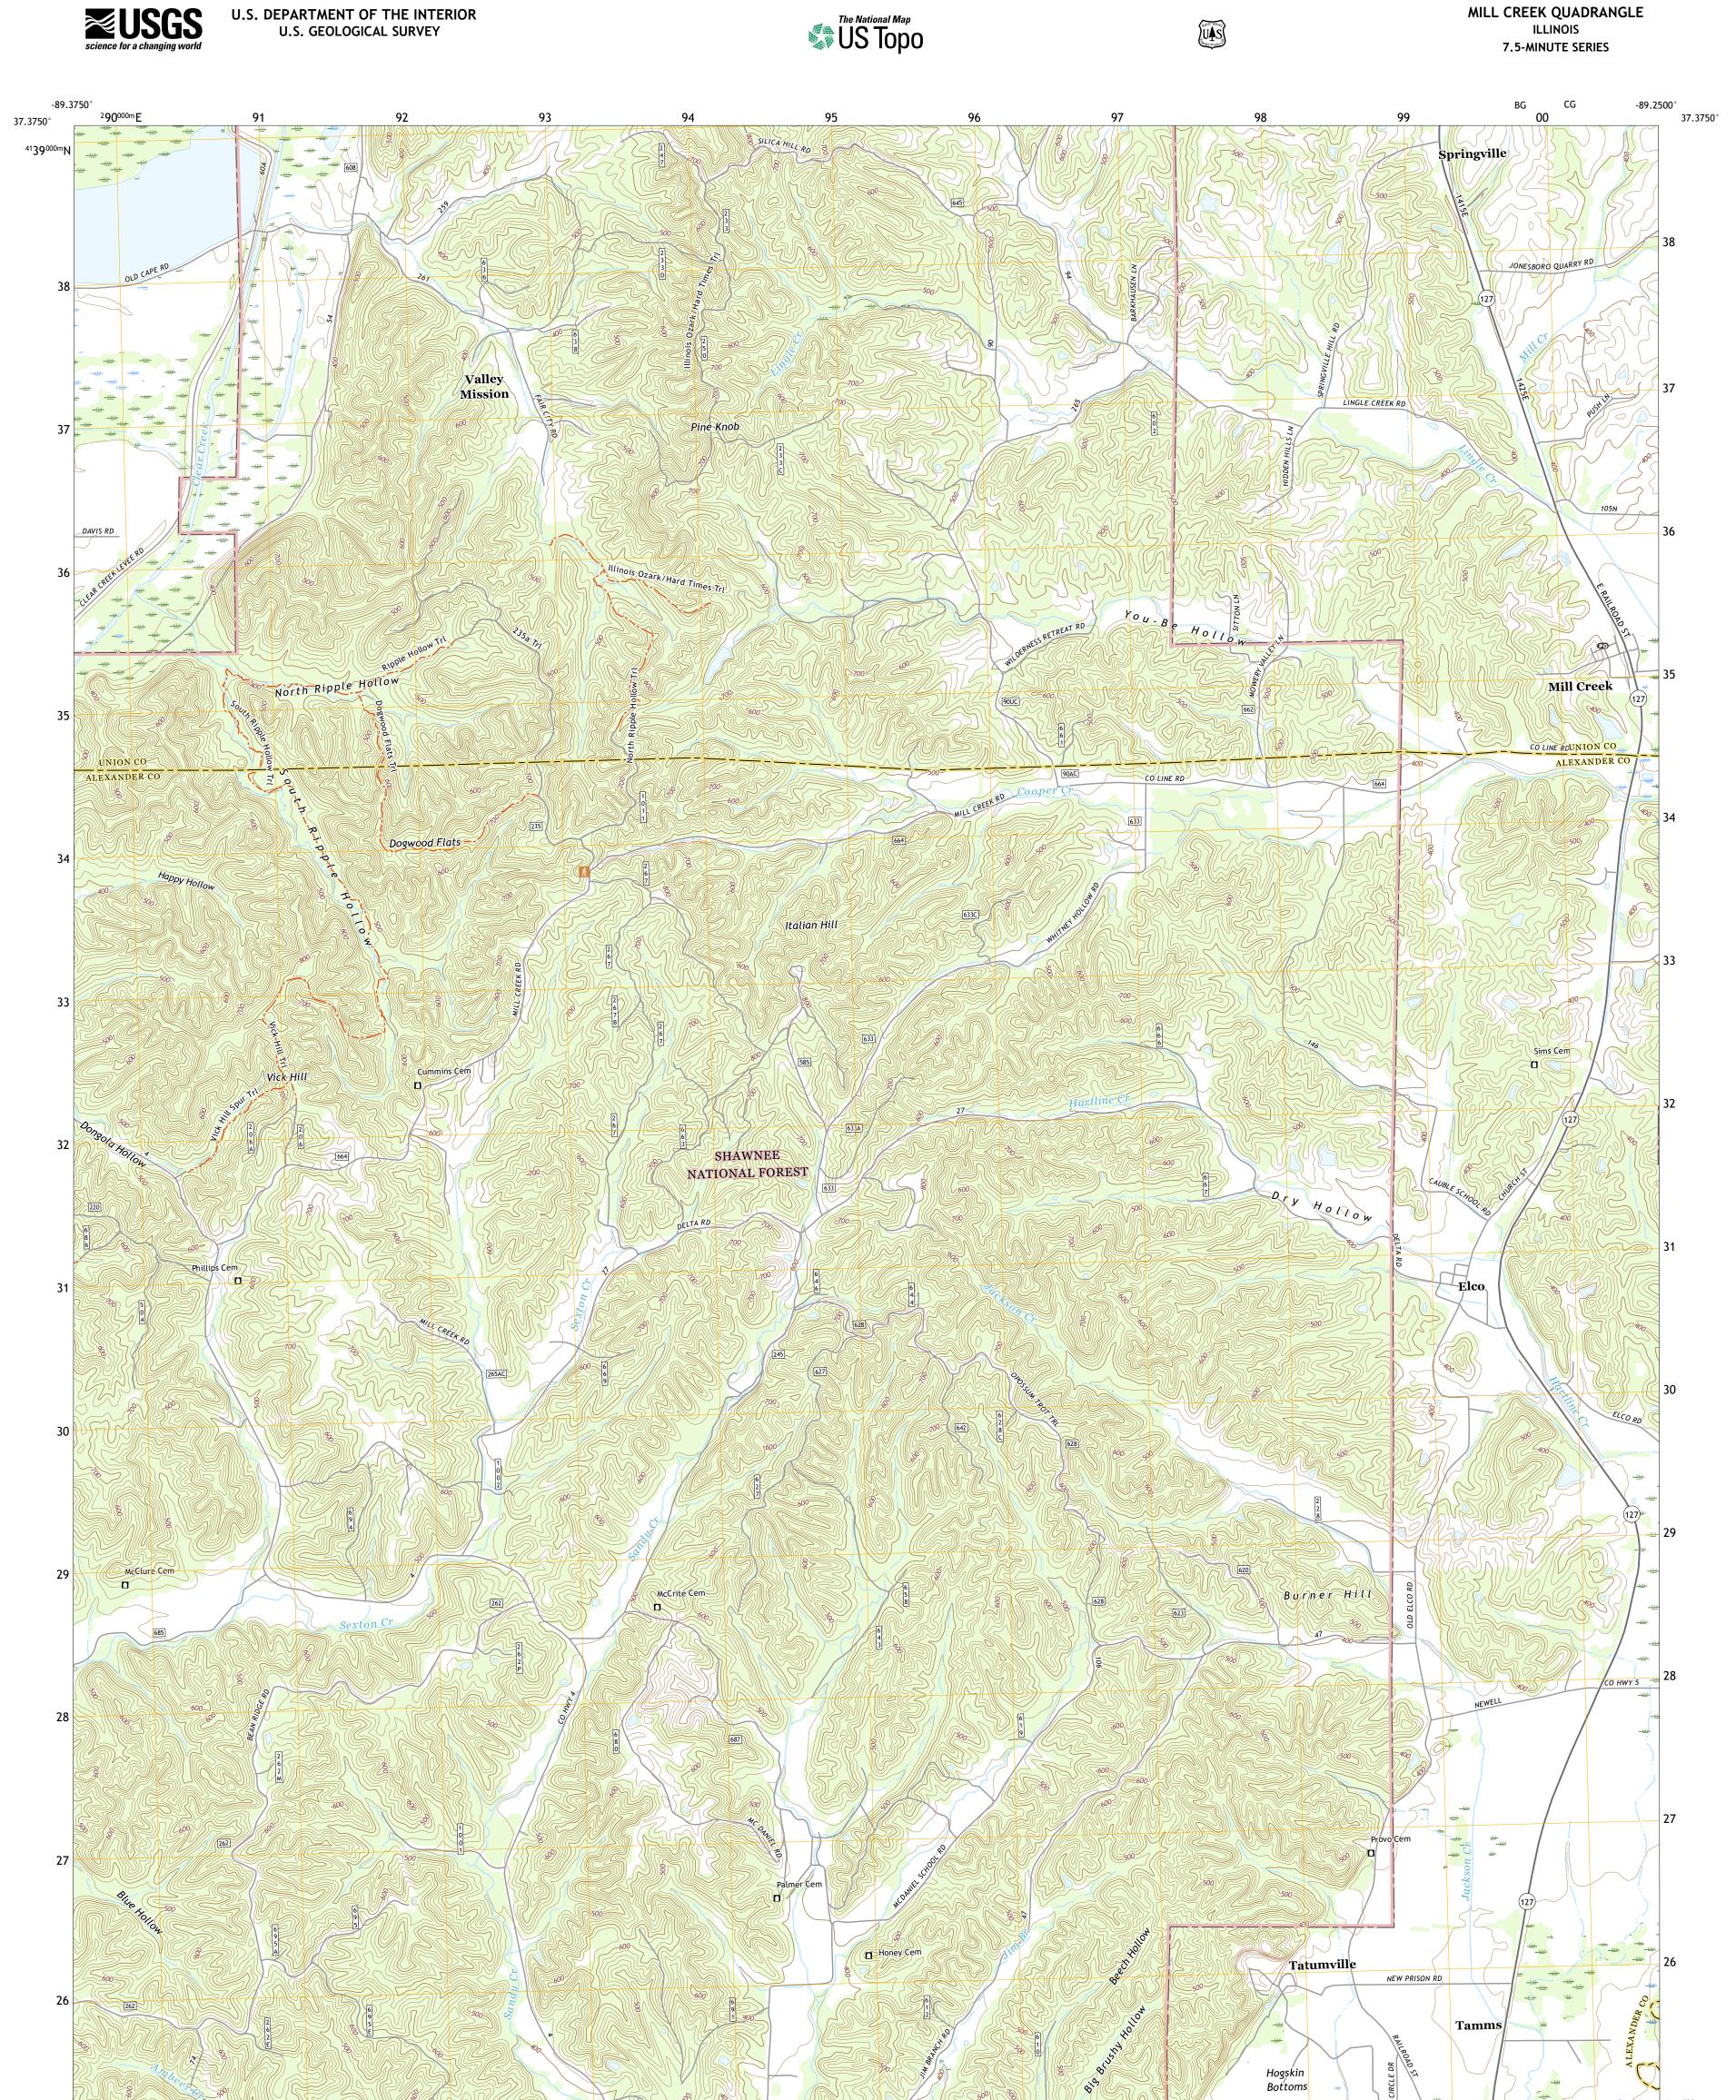

Produced by the United States Geological Survey North American Datum of 1983 (NAD83) World Geodetic System of 1984 (WGS84). Projection and 1 000-meter grid:Universal Transverse Mercator, Zone 16S This map is not a legal document. Boundaries may be generalized for this map scale. Private lands within government reservations may not be shown. Obtain permission before entering private lands.