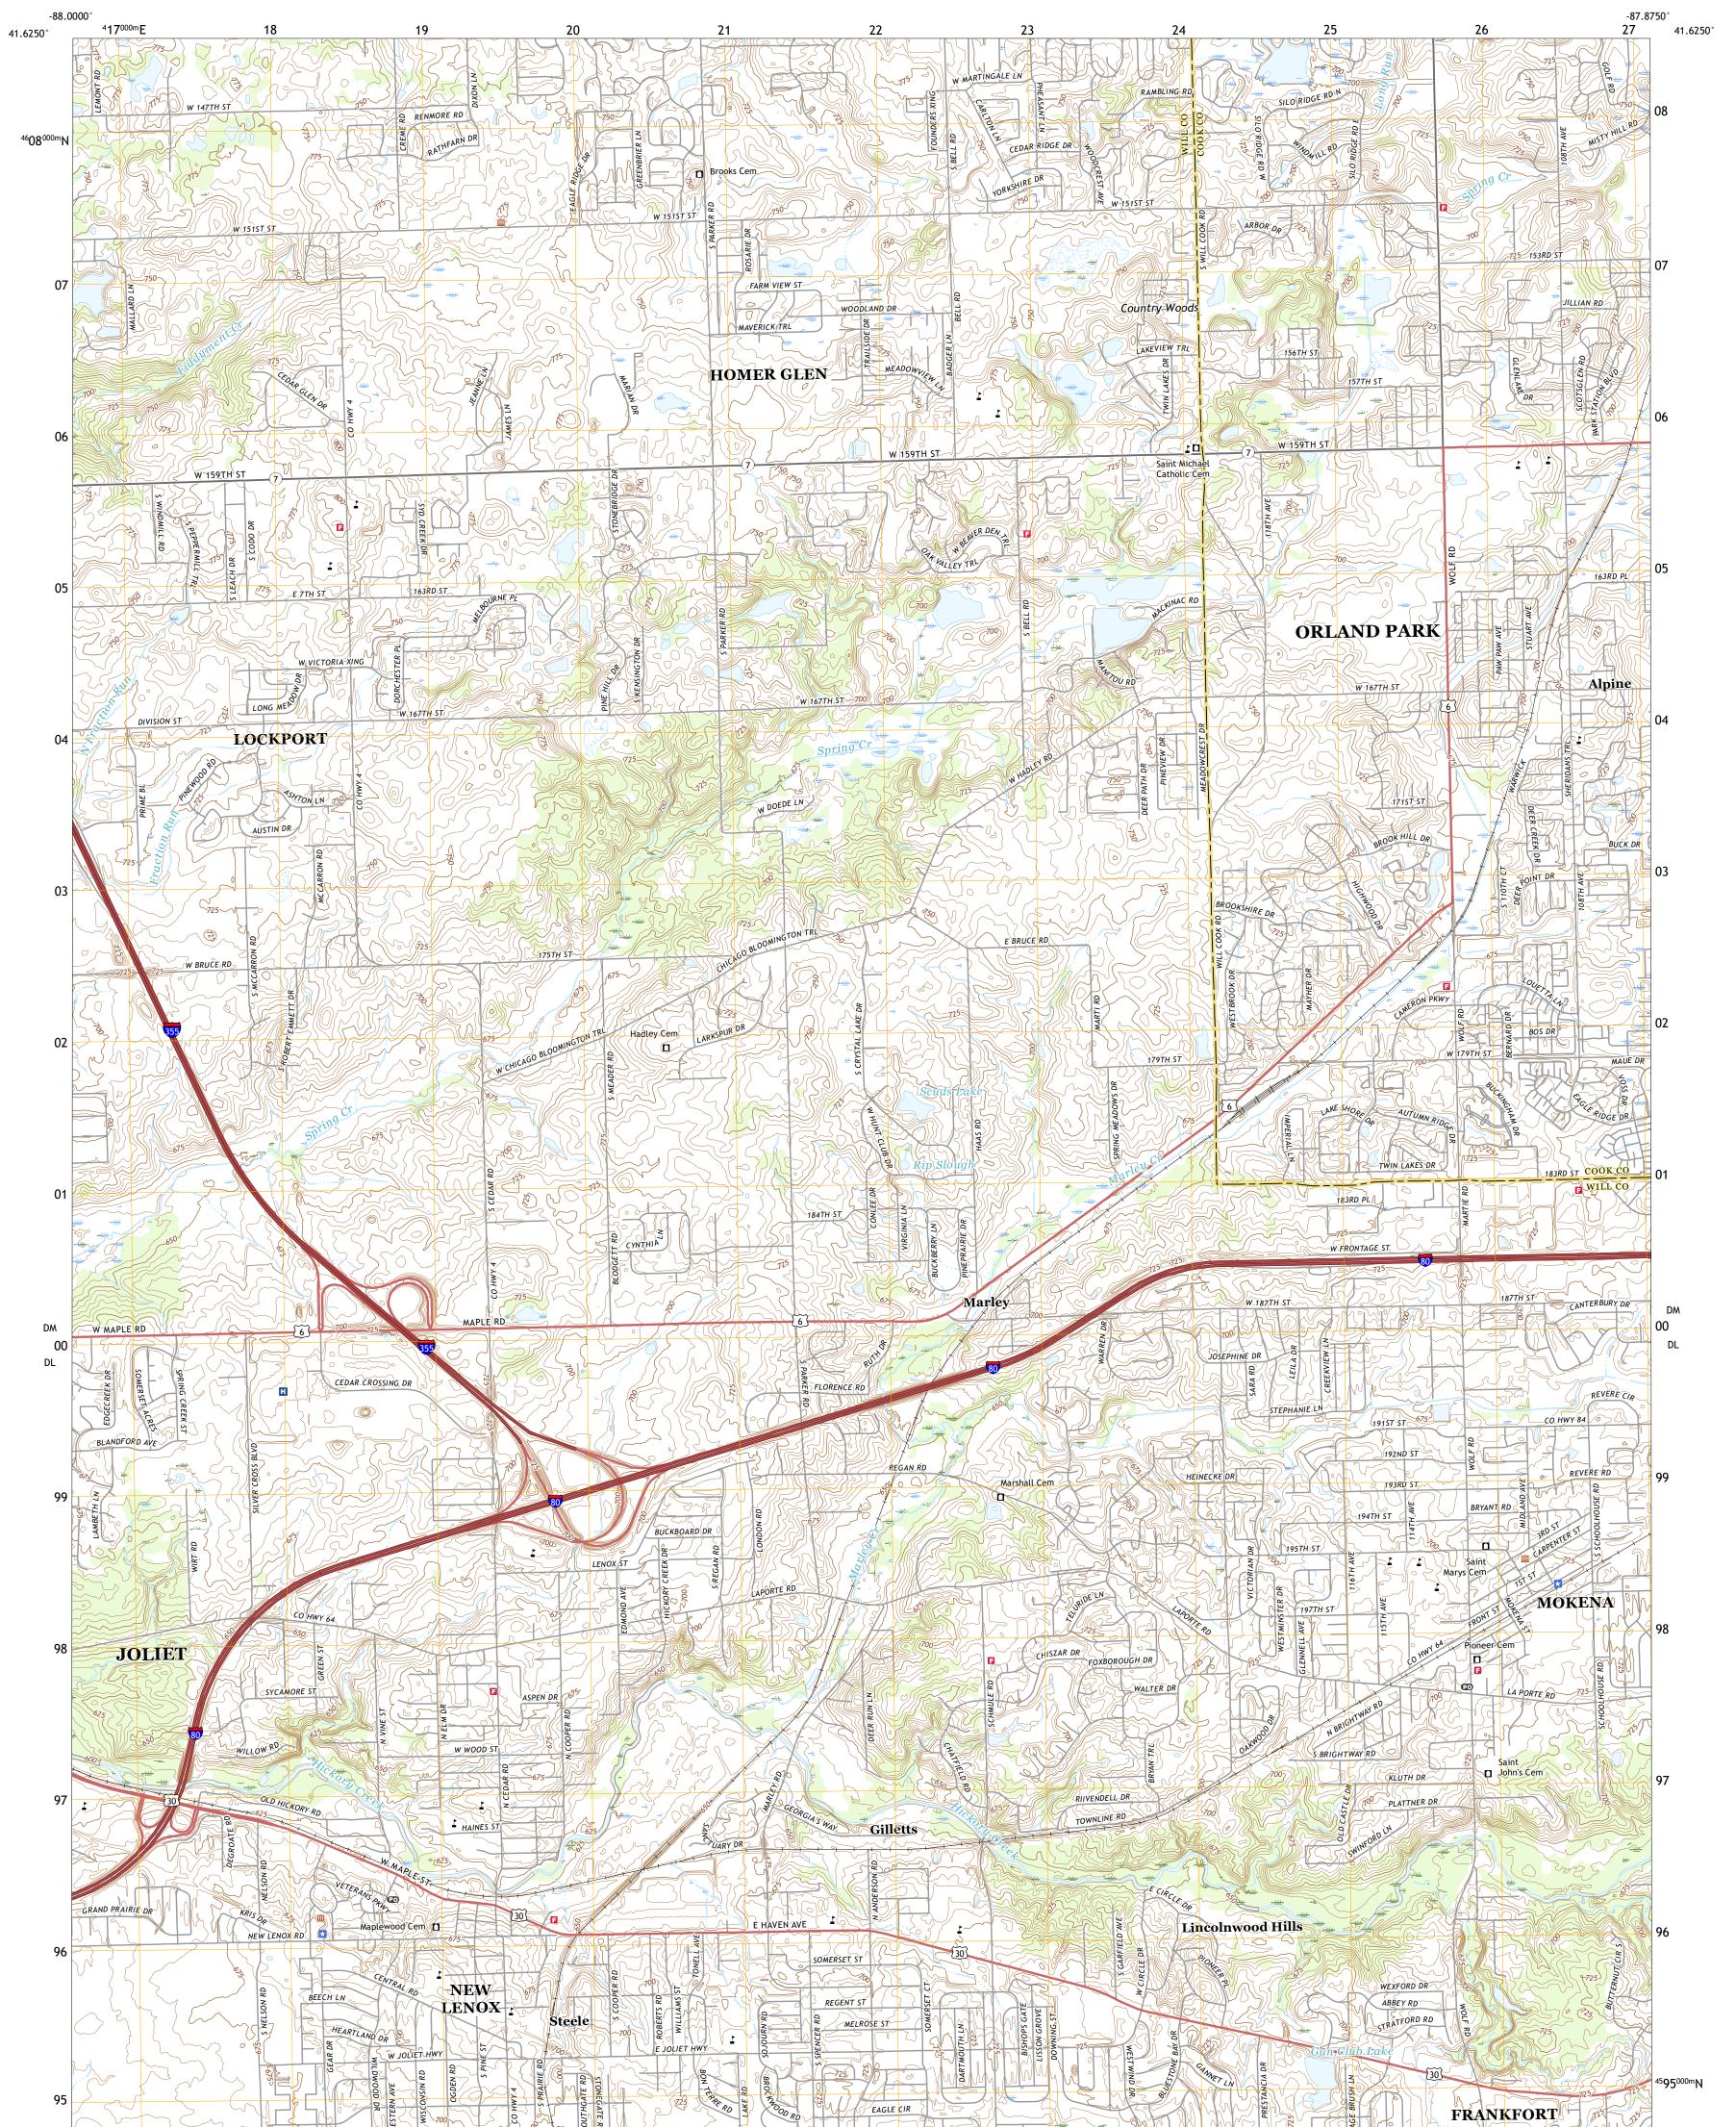

## U.S. DEPARTMENT OF THE INTERIOR U.S. GEOLOGICAL SURVEY

MOKENA QUADRANGLE ILLINOIS 7.5-MINUTE SERIES

Produced by the United States Geological Survey North American Datum of 1983 (NAD83) World Geodetic System of 1984 (WGS84). Projection and 1 000-meter grid: Universal Transverse Mercator, Zone 16T This map is not a legal document. Boundaries may be generalized for this map scale. Private lands within government reservations may not be shown. Obtain permission before entering private lands.