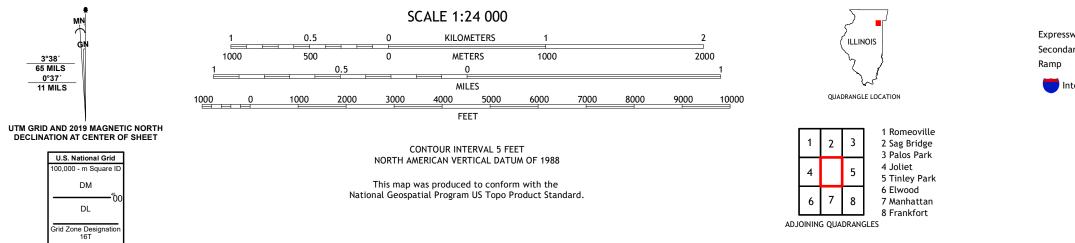

## U.S. DEPARTMENT OF THE INTERIOR U.S. GEOLOGICAL SURVEY

MOKENA QUADRANGLE ILLINOIS 7.5-MINUTE SERIES

Produced by the United States Geological Survey North American Datum of 1983 (NAD83) World Geodetic System of 1984 (WGS84). Projection and 1 000-meter grid: Universal Transverse Mercator, Zone 16T This map is not a legal document. Boundaries may be generalized for this map scale. Private lands within government reservations may not be shown. Obtain permission before entering private lands.

......NAIP, August 2019 - August 2019 U.S. Census Bureau, 2017 .....GNIS, 1980 - 2020 Imagery..... Roads...... .... Names.....  MN (

DM

DL

3°38′ 65 MILS

0°37′ 11 MILS

MOKENA, IL

2021