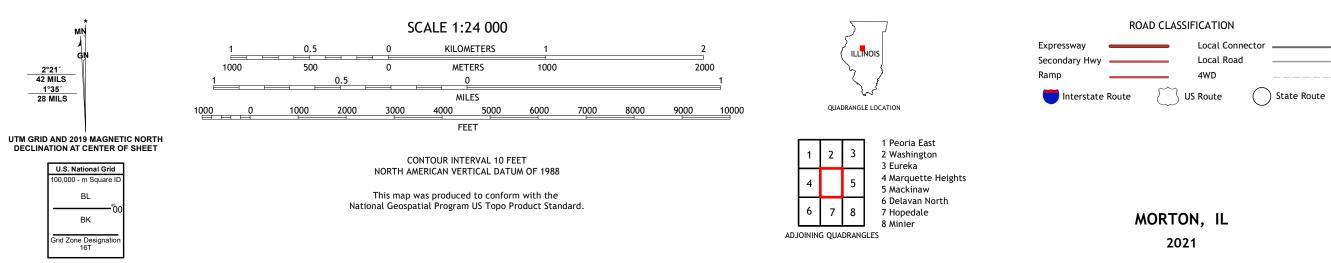

Produced by the United States Geological Survey North American Datum of 1983 (NAD83) World Geodetic System of 1984 (WGS84). Projection and 1 000-meter grid:Universal Transverse Mercator, Zone 16T This map is not a legal document. Boundaries may be generalized for this map scale. Private lands within government reservations may not be shown. Obtain permission before entering private lands.

Imagery..... Roads..... Names..... .....NAIP, August 2019 - August 2019 U.S. Census Bureau, 2017 .....GNIS, 1980 - 2021 .... Names......GNN, 1980 - 2021 Hydrography.....GNN, 1980 - 2021 Contours.....National Hydrography Dataset, 2006 - 2018 Contours.....National Elevation Dataset, 2012 Boundaries.....Multiple sources; see metadata file 2018 - 2019 Public Land Survey System......BLM, 2020 Wetlands......BLM, 2020