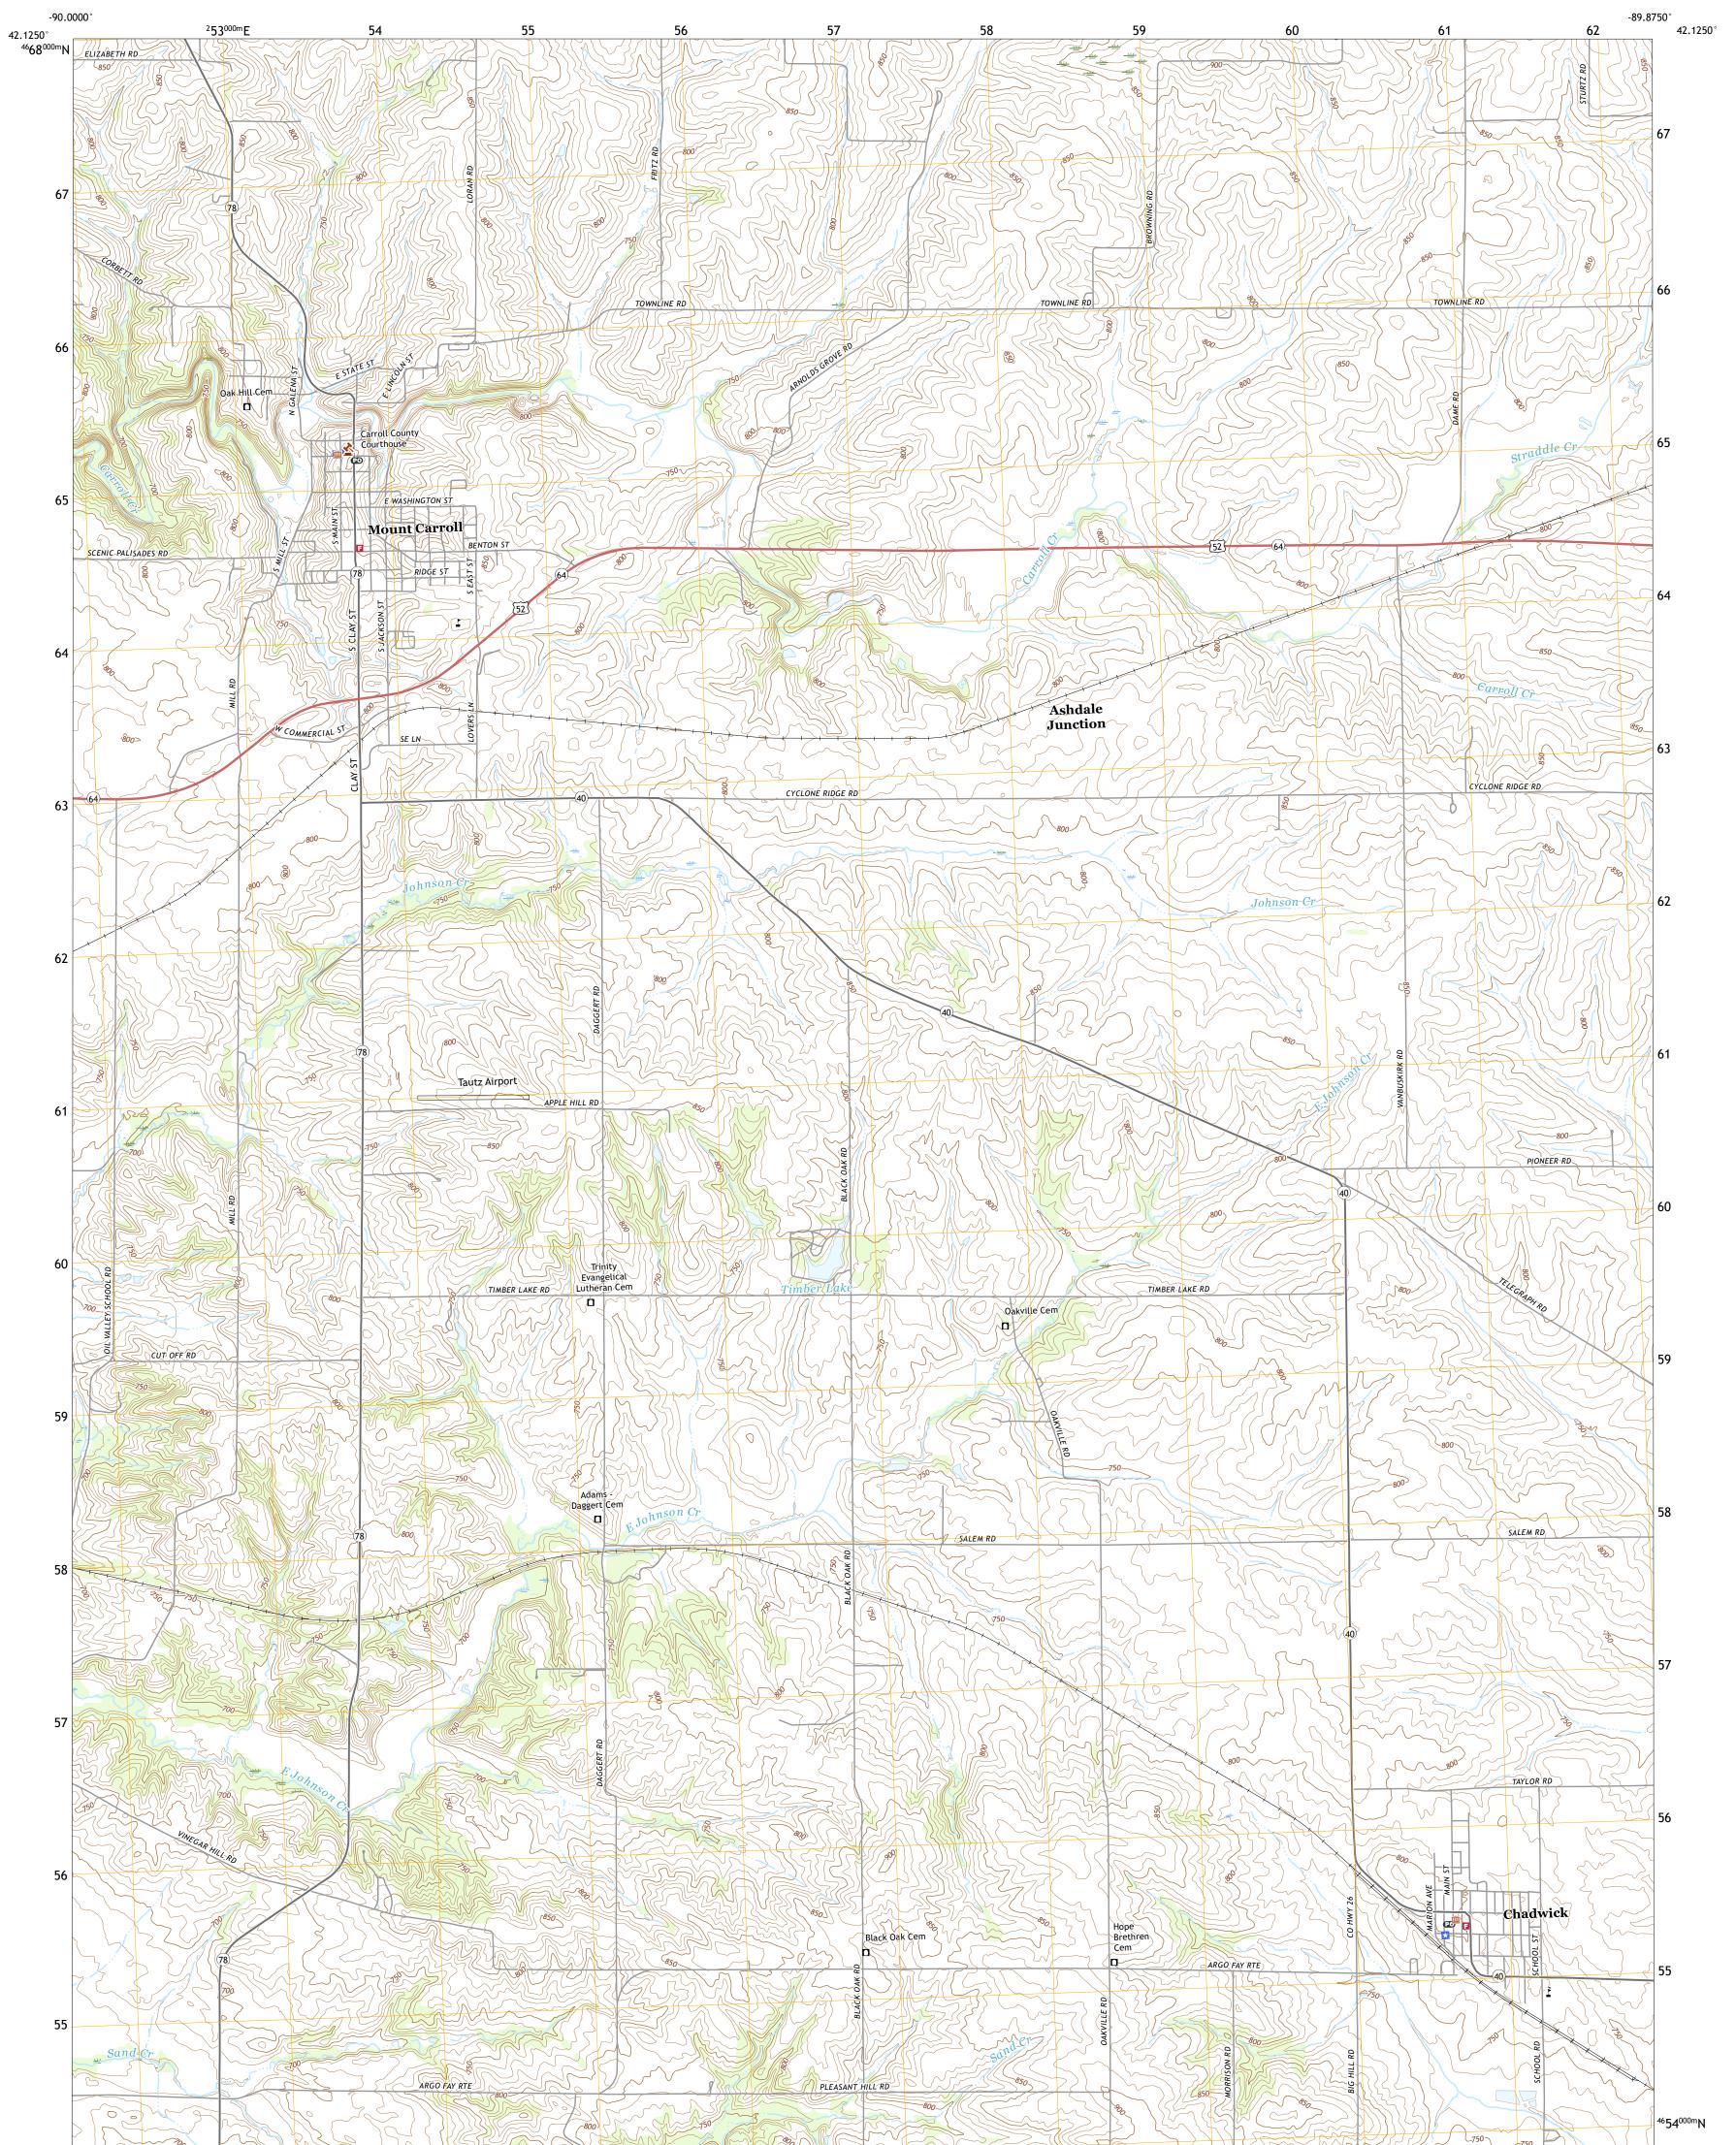

MOUNT CARROLL QUADRANGLE ILLINOIS - CARROLL COUNTY 7.5-MINUTE SERIES

Produced by the United States Geological Survey North American Datum of 1983 (NAD83) World Geodetic System of 1984 (WGS84). Projection and 1 000-meter grid:Universal Transverse Mercator, Zone 15T\16T This map is not a legal document. Boundaries may be generalized for this map scale. Private lands within government reservations may not be shown. Obtain permission before entering private lands.

 Imagery......NAIP, August 2019 - August 2019

 Roads......NAIP, August 2019 - August 2019

 Roads......Naional U.S. Census Bureau, 2017

 Names......GNIS, 1980 - 2020

 Hydrography......Santonal Hydrography Dataset, 2005 - 2018

 Contours.....National Elevation Dataset, 2015

 Boundaries......Multiple sources; see metadata file 2018 - 2019

 Public Land Survey System.......BLM, 2020

 Wetlands......FWS National Wetlands Inventory Not Available