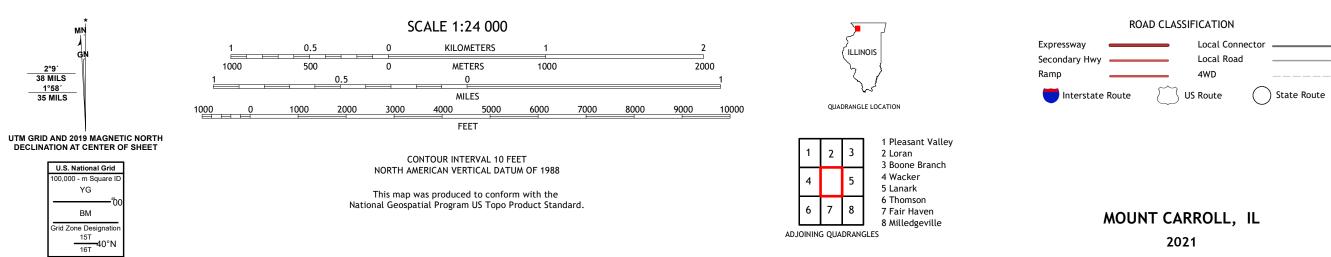

MOUNT CARROLL QUADRANGLE ILLINOIS - CARROLL COUNTY 7.5-MINUTE SERIES

Produced by the United States Geological Survey North American Datum of 1983 (NAD83) World Geodetic System of 1984 (WGS84). Projection and 1 000-meter grid:Universal Transverse Mercator, Zone 15T\16T This map is not a legal document. Boundaries may be generalized for this map scale. Private lands within government reservations may not be shown. Obtain permission before entering private lands.