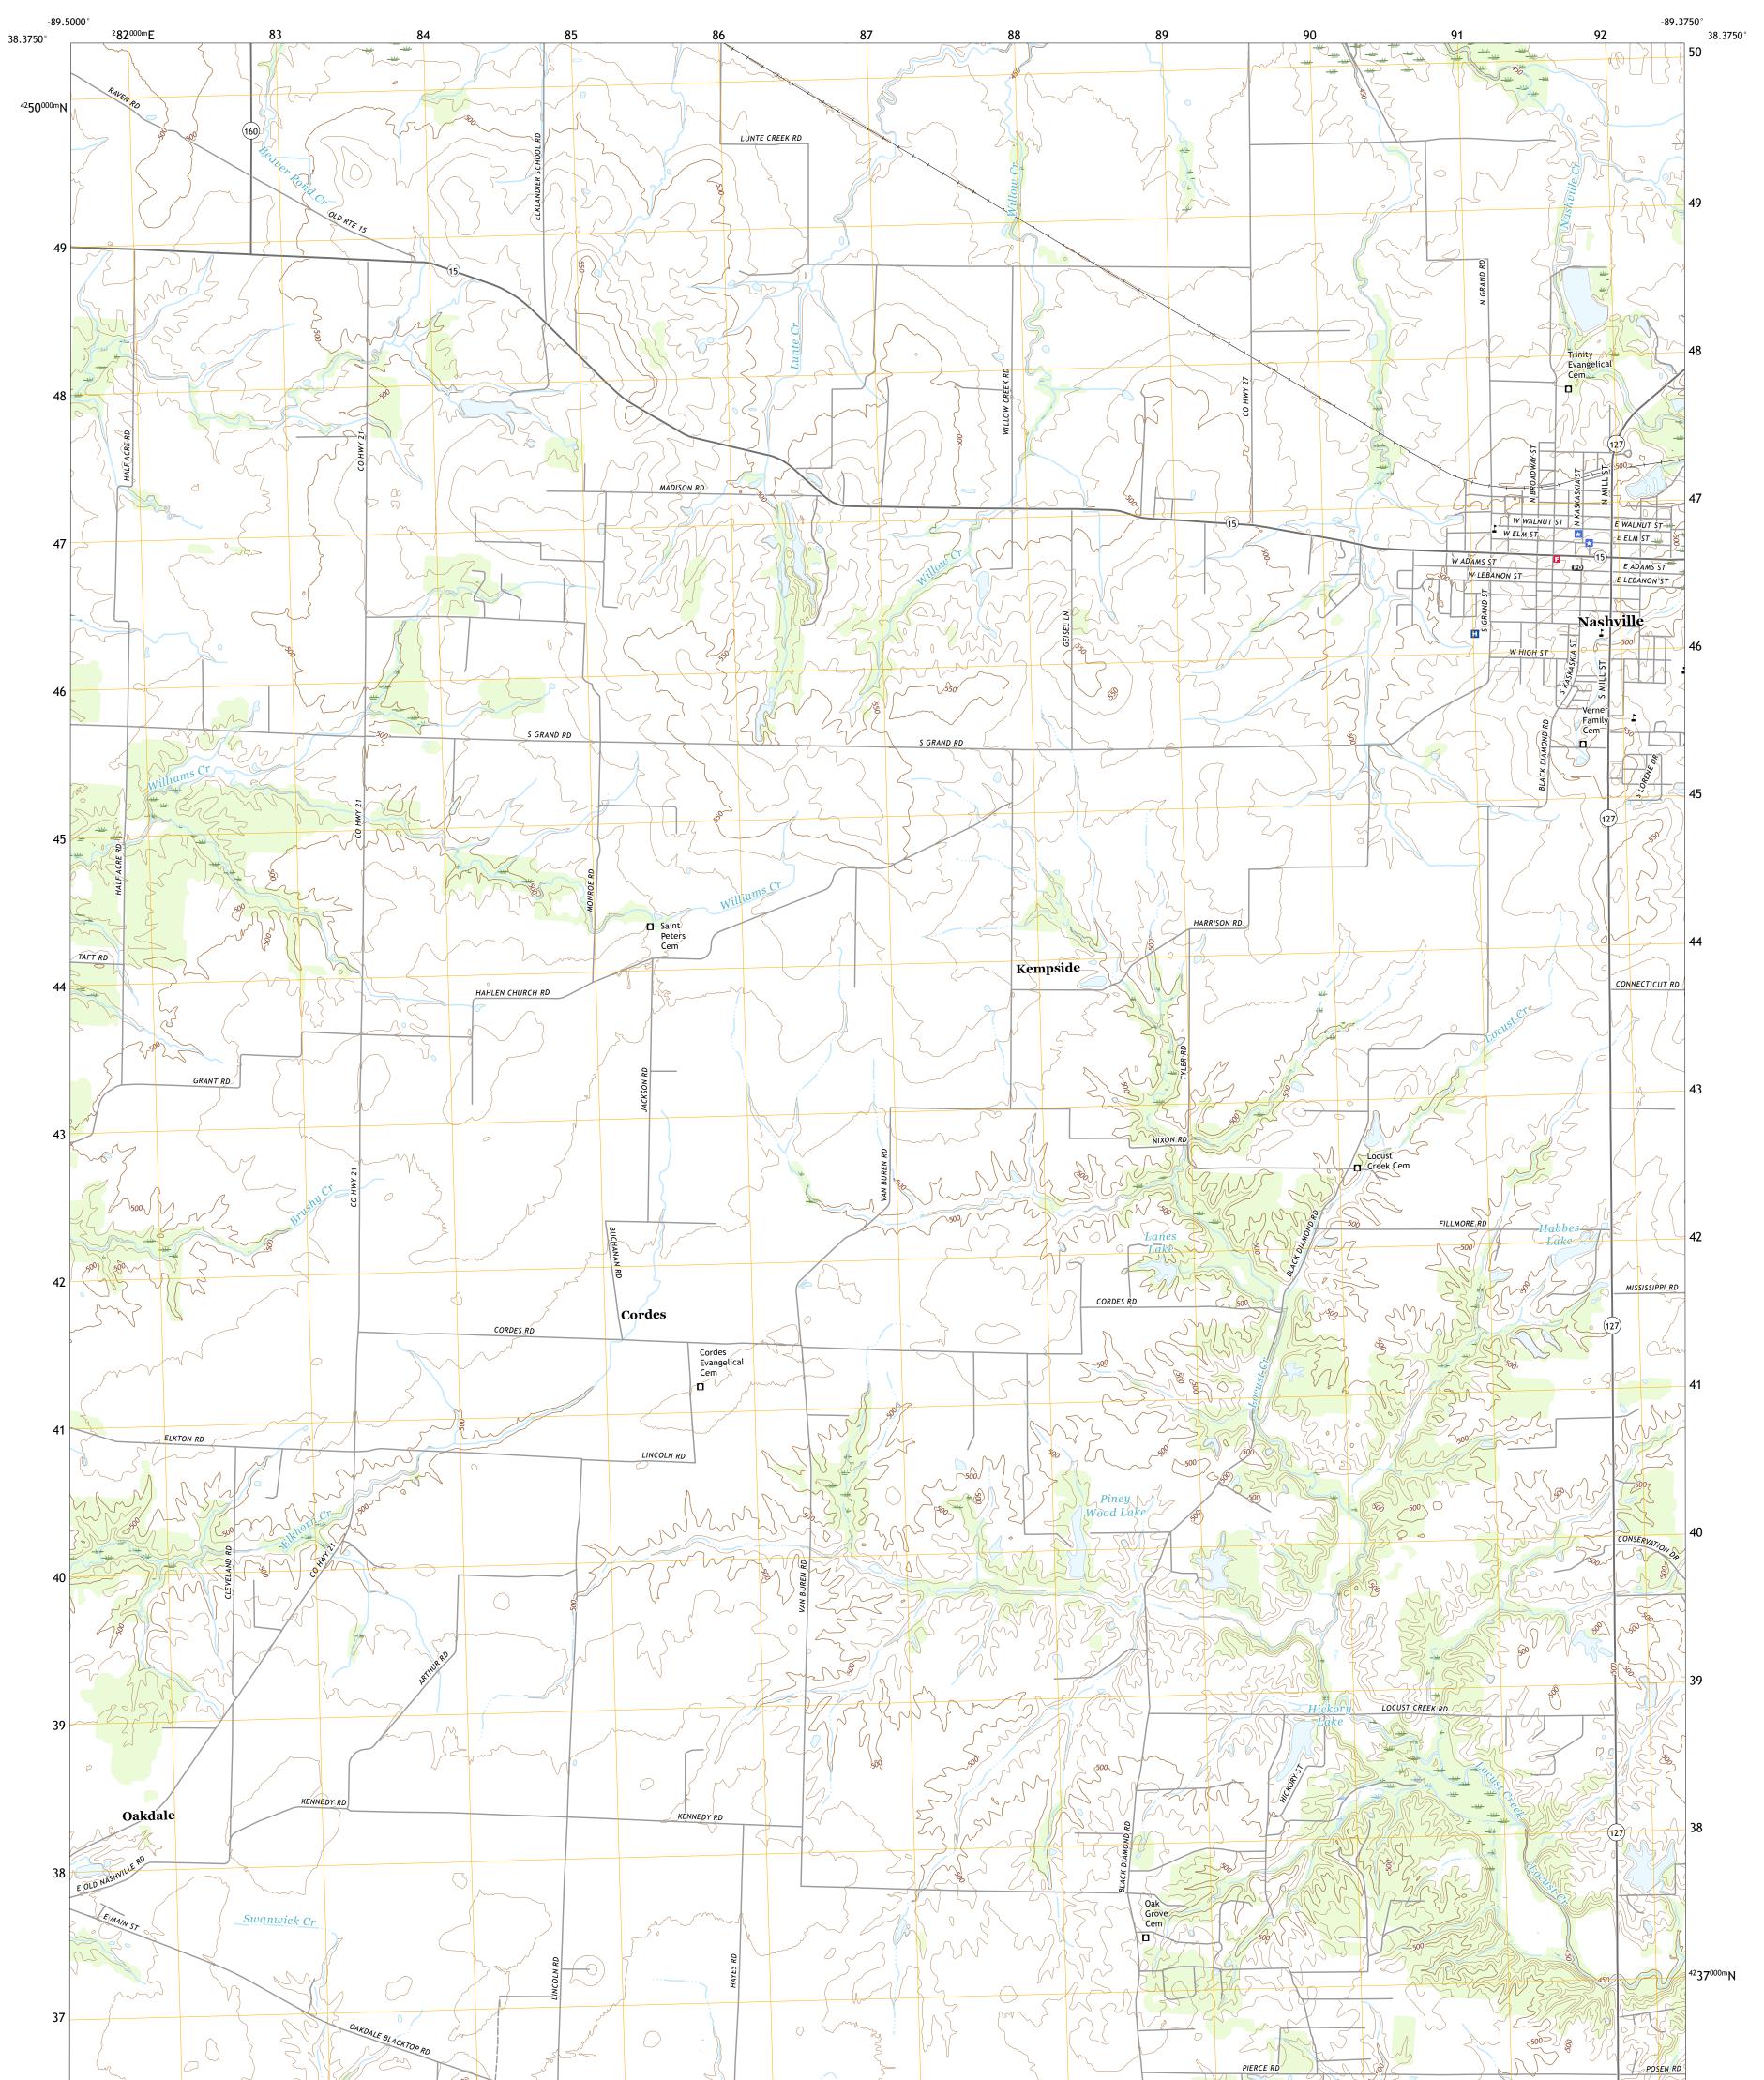

Produced by the United States Geological Survey North American Datum of 1983 (NAD83) World Geodetic System of 1984 (WGS84). Projection and 1 000-meter grid:Universal Transverse Mercator, Zone 16S This map is not a legal document. Boundaries may be generalized for this map scale. Private lands within government reservations may not be shown. Obtain permission before entering private lands.

Imagery.... Roads..... Names..... ...........NAIP, July 2015 - October 2015 U.S. Census Bureau, 2017 ......GNIS, 1980 - 2016 .... 

NSN. 764301636563 NGA REF NO. US GS X 24 K 3 1 362

\_\_\_\_

State Route