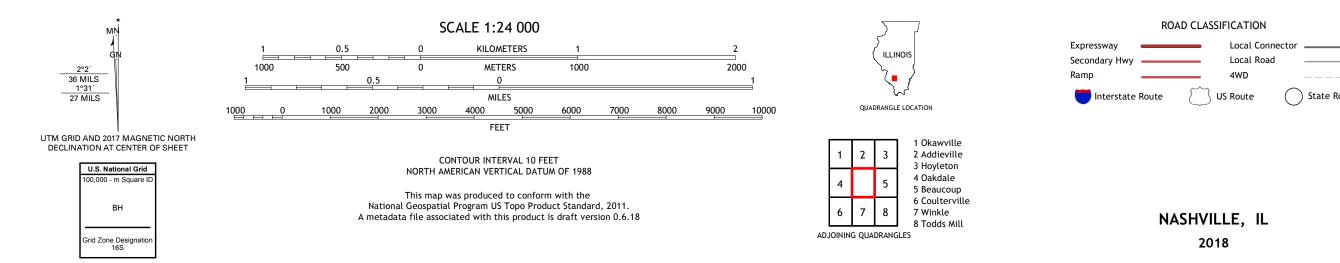

Produced by the United States Geological Survey North American Datum of 1983 (NAD83) World Geodetic System of 1984 (WGS84). Projection and 1 000-meter grid:Universal Transverse Mercator, Zone 16S This map is not a legal document. Boundaries may be generalized for this map scale. Private lands within government reservations may not be shown. Obtain permission before entering private lands.

Imagery.... Roads..... Names..... ...........NAIP, July 2015 - October 2015 U.S. Census Bureau, 2017 ......GNIS, 1980 - 2016 .... 

NSN. 764301636563 NGA REF NO. US GS X 24 K 3 1 362

\_\_\_\_

State Route