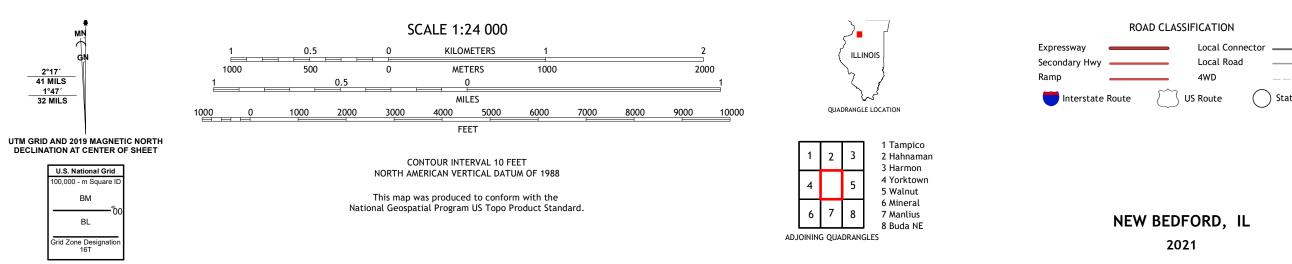

rvey North American Datum of 1983 (NAD83) World Geodetic System of 1984 (WGS84). Projection and 1 000-meter grid:Universal Transverse Mercator, Zone 16T This map is not a legal document. Boundaries may be generalized for this map scale. Private lands within government reservations may not be shown. Obtain permission before entering private lands.

 Imagery......NAIP, August 2019 - August 2019

 Roads......NAIP, August 2019 - August 2019

 Roads......Naional U.S. Census Bureau, 2017

 Names......GNIS, 1980 - 2020

 Hydrography......Santonal Hydrography Dataset, 2006 - 2018

 Contours.....National Elevation Dataset, 2018

 Boundaries......Multiple sources; see metadata file 2018 - 2019

 Public Land Survey System.......BLM, 2020

 Wetlands......FWS National Wetlands Inventory Not Available



State Route