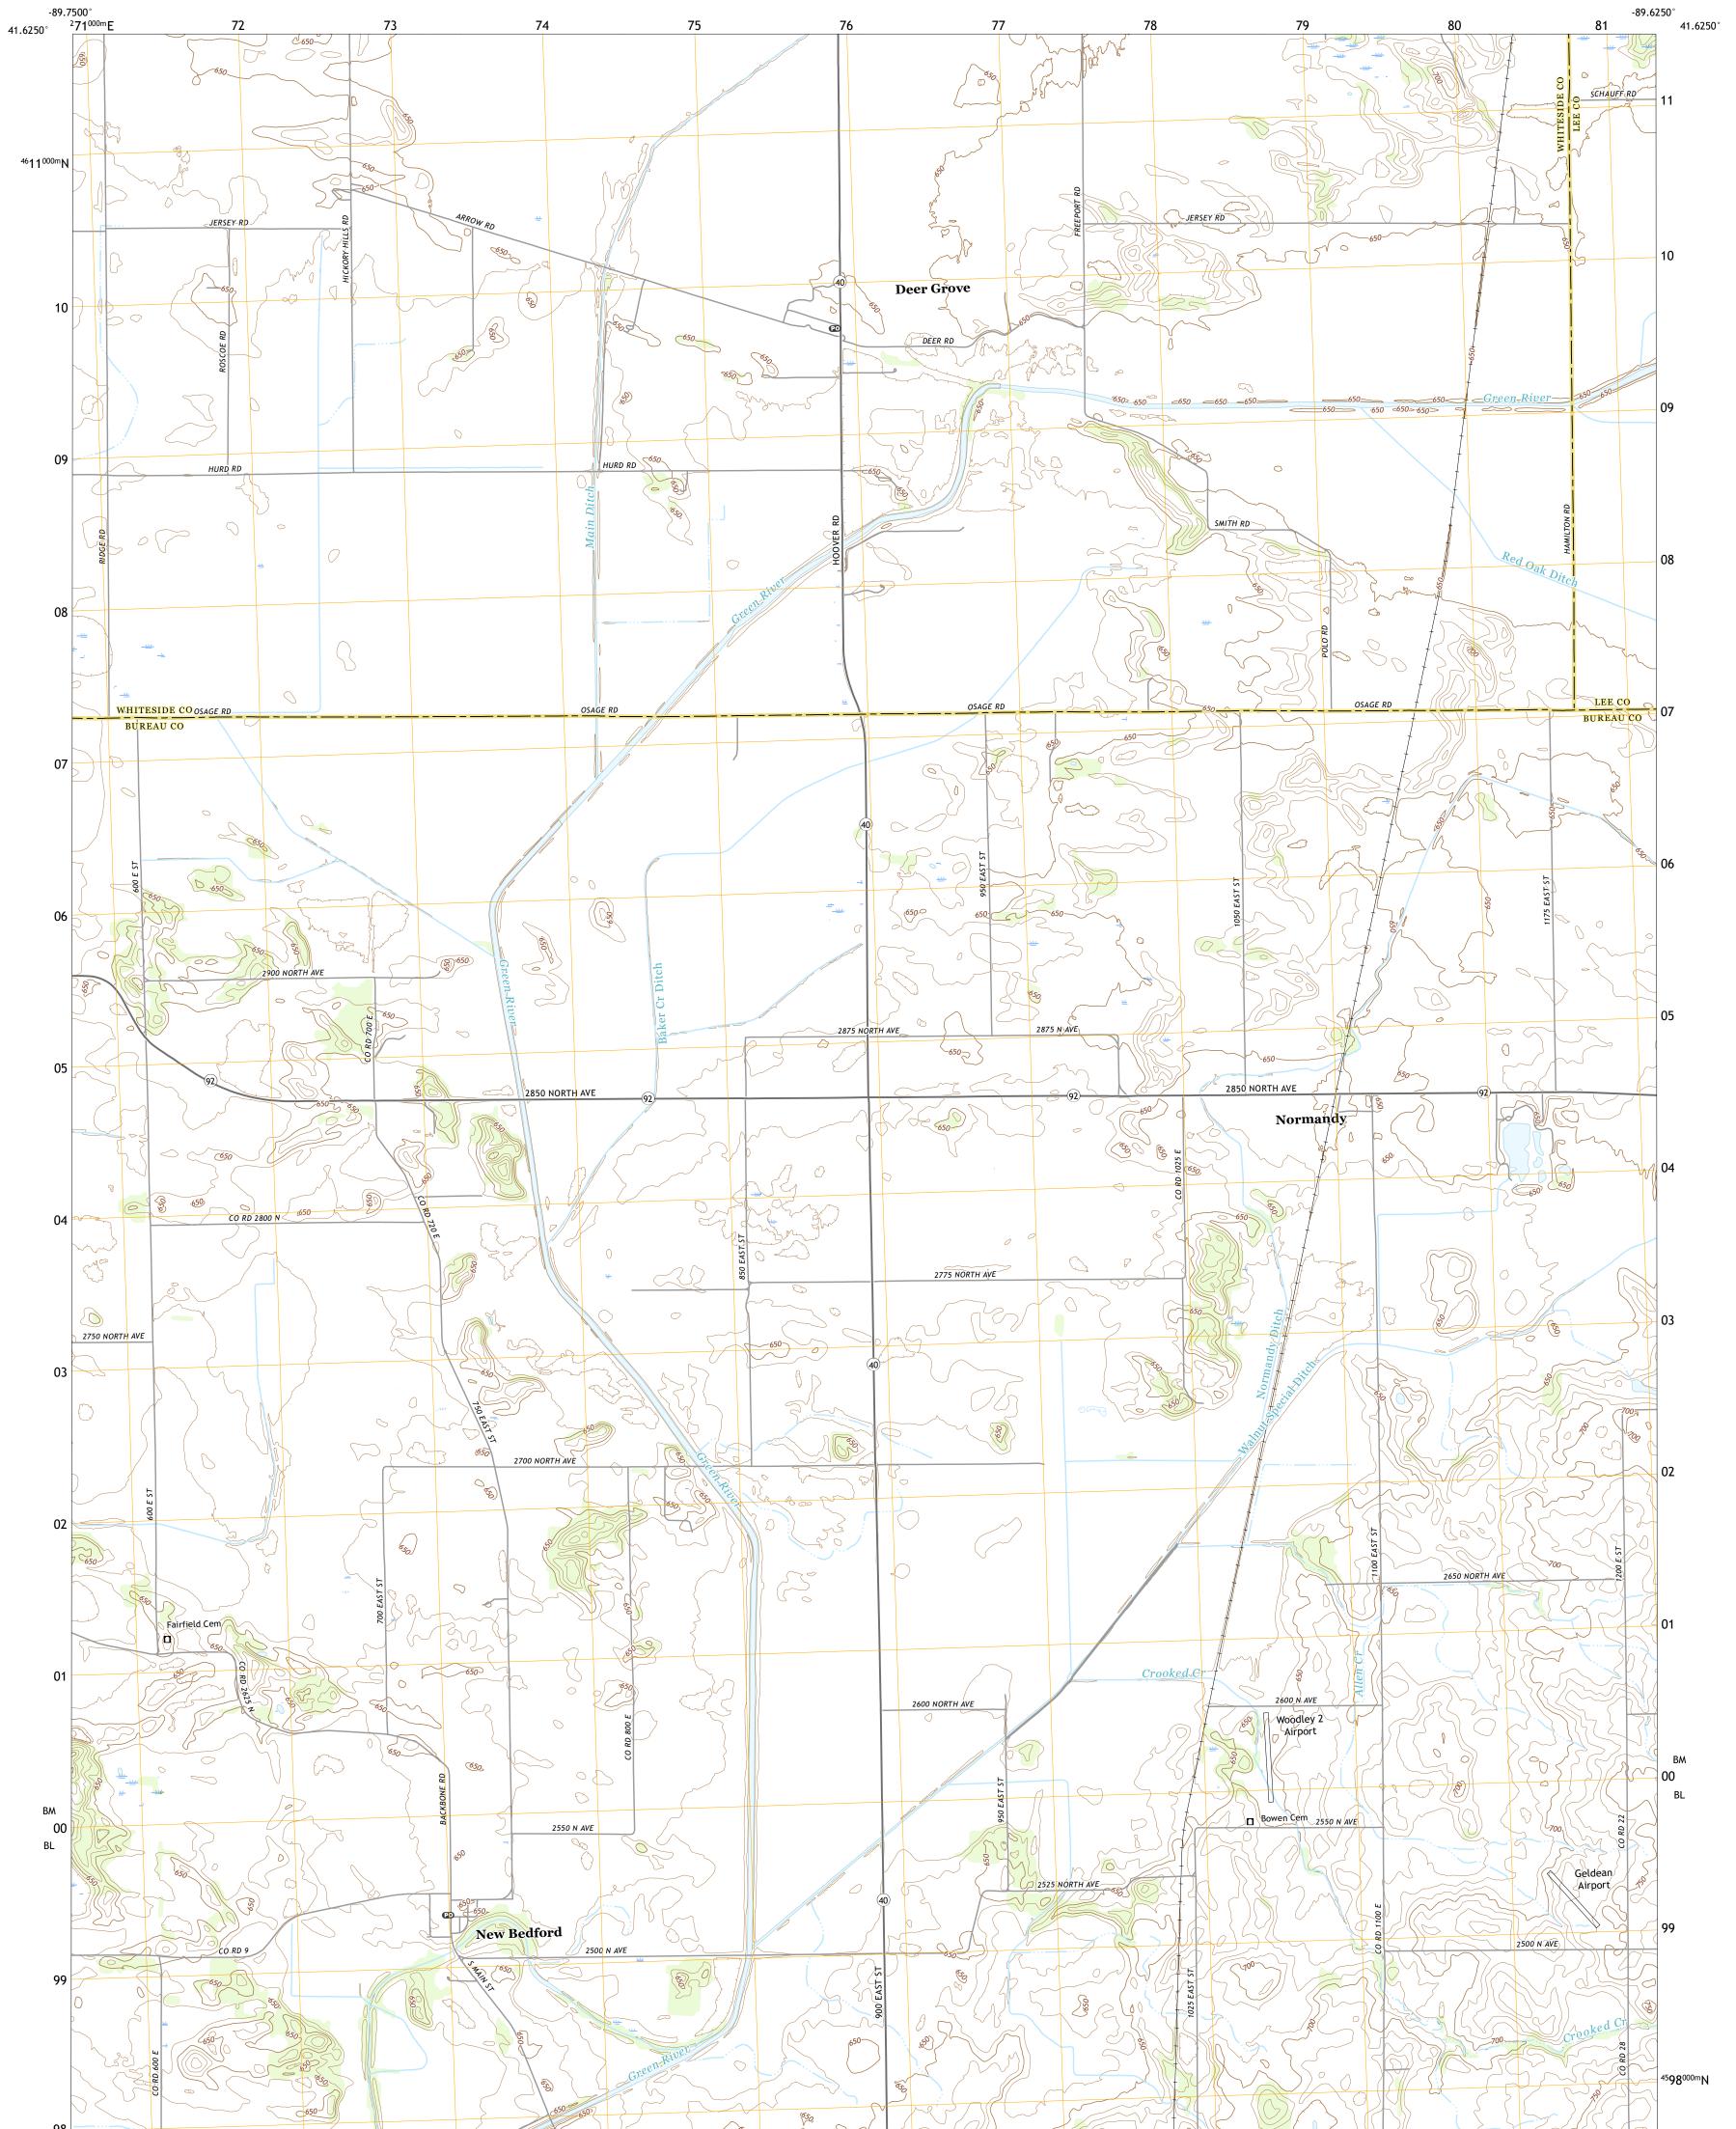

Produced by the United States Geological Survey North American Datum of 1983 (NAD83) World Geodetic System of 1984 (WGS84). Projection and 1 000-meter grid:Universal Transverse Mercator, Zone 16T This map is not a legal document. Boundaries may be generalized for this map scale. Private lands within government reservations may not be shown. Obtain permission before entering private lands.

 Imagery......NAIP, August 2019 - August 2019

 Roads......NAIP, August 2019 - August 2019

 Roads......Naional U.S. Census Bureau, 2017

 Names......GNIS, 1980 - 2020

 Hydrography......Santonal Hydrography Dataset, 2006 - 2018

 Contours.....National Elevation Dataset, 2018

 Boundaries......Multiple sources; see metadata file 2018 - 2019

 Public Land Survey System.......BLM, 2020

 Wetlands......FWS National Wetlands Inventory Not Available