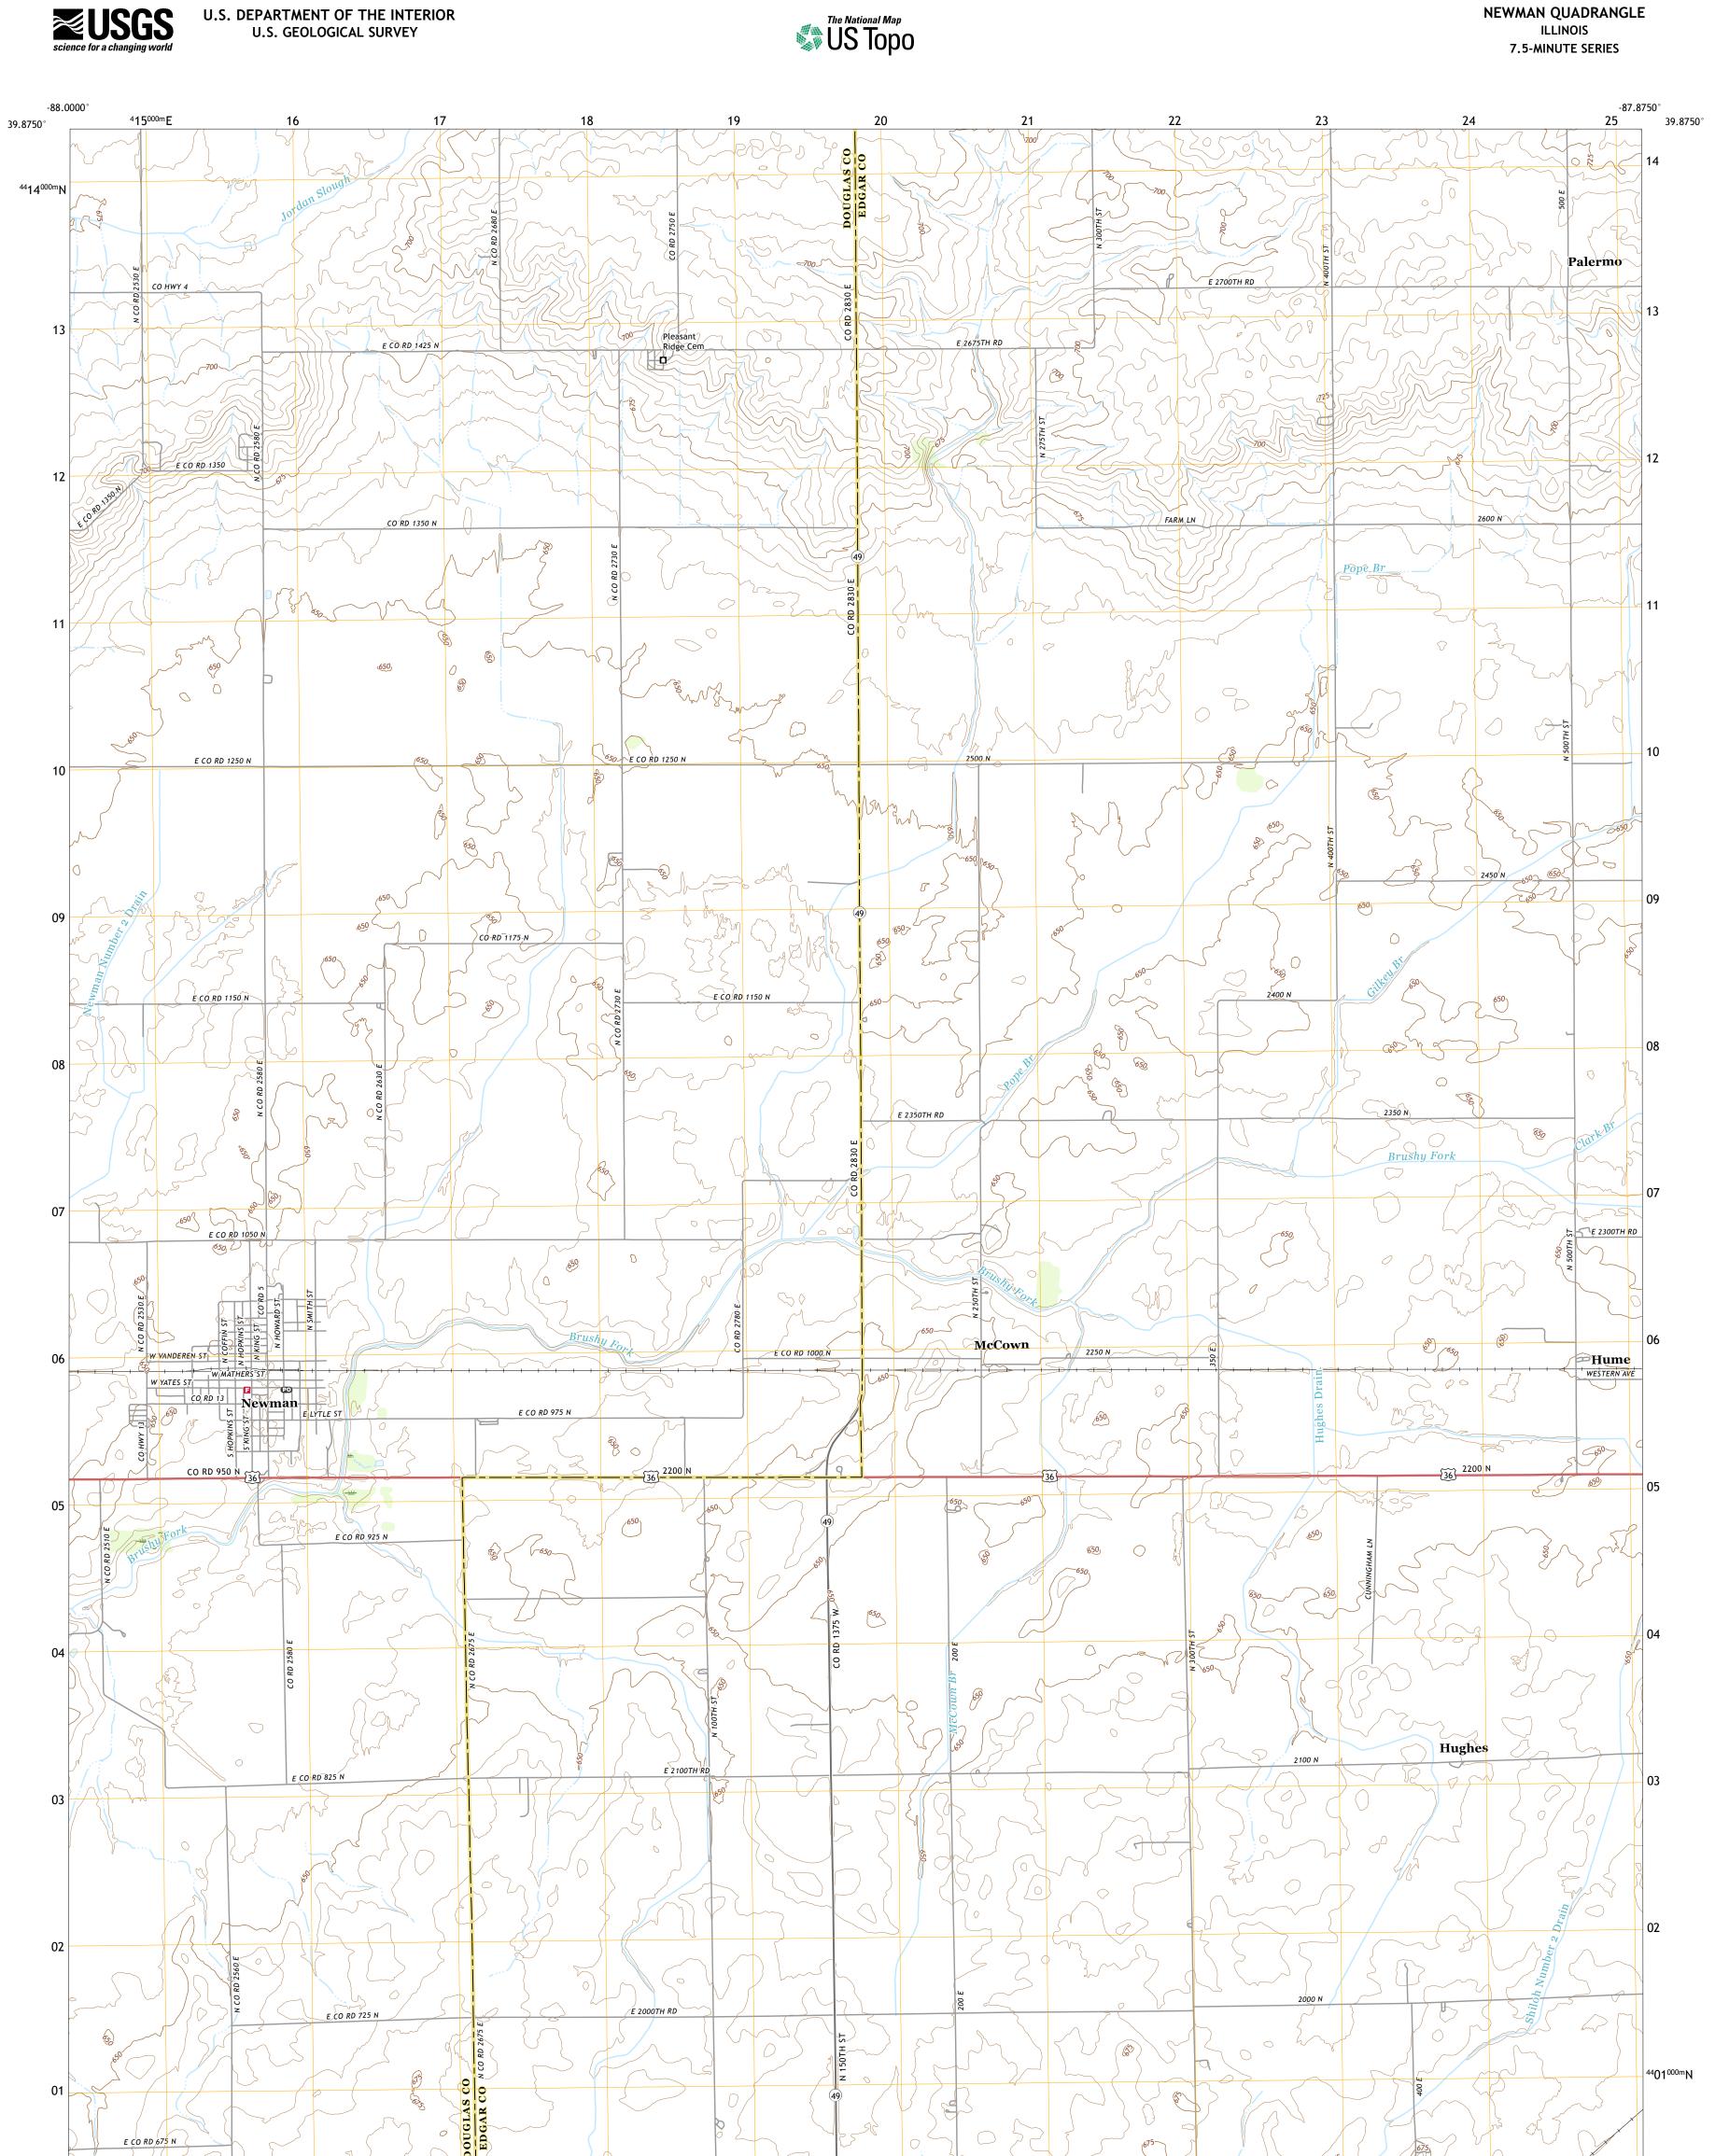

Produced by the United States Geological Survey North American Datum of 1983 (NAD83) World Geodetic System of 1984 (WGS84). Projection and 1 000-meter grid:Universal Transverse Mercator, Zone 16S This map is not a legal document. Boundaries may be generalized for this map scale. Private lands within government reservations may not be shown. Obtain permission before entering private lands.

Imagery.... Roads..... Names..... ......NAIP, August 2015 - October 2015 U.S. Census Bureau, 2017 .....GNIS, 1980 - 2016 .... Names......GNN, 1980 - 2016 Hydrography.....GNN, 1980 - 2016 Contours.....National Hydrography Dataset, 2006 - 2011 Contours.....National Elevation Dataset, 2008 - 2018 Boundaries.....Multiple sources; see metadata file 2014 - 2016 Public Land Survey System......BLM, 2017 Wetlands......FWS National Wetlands Inventory 1983 - 1985