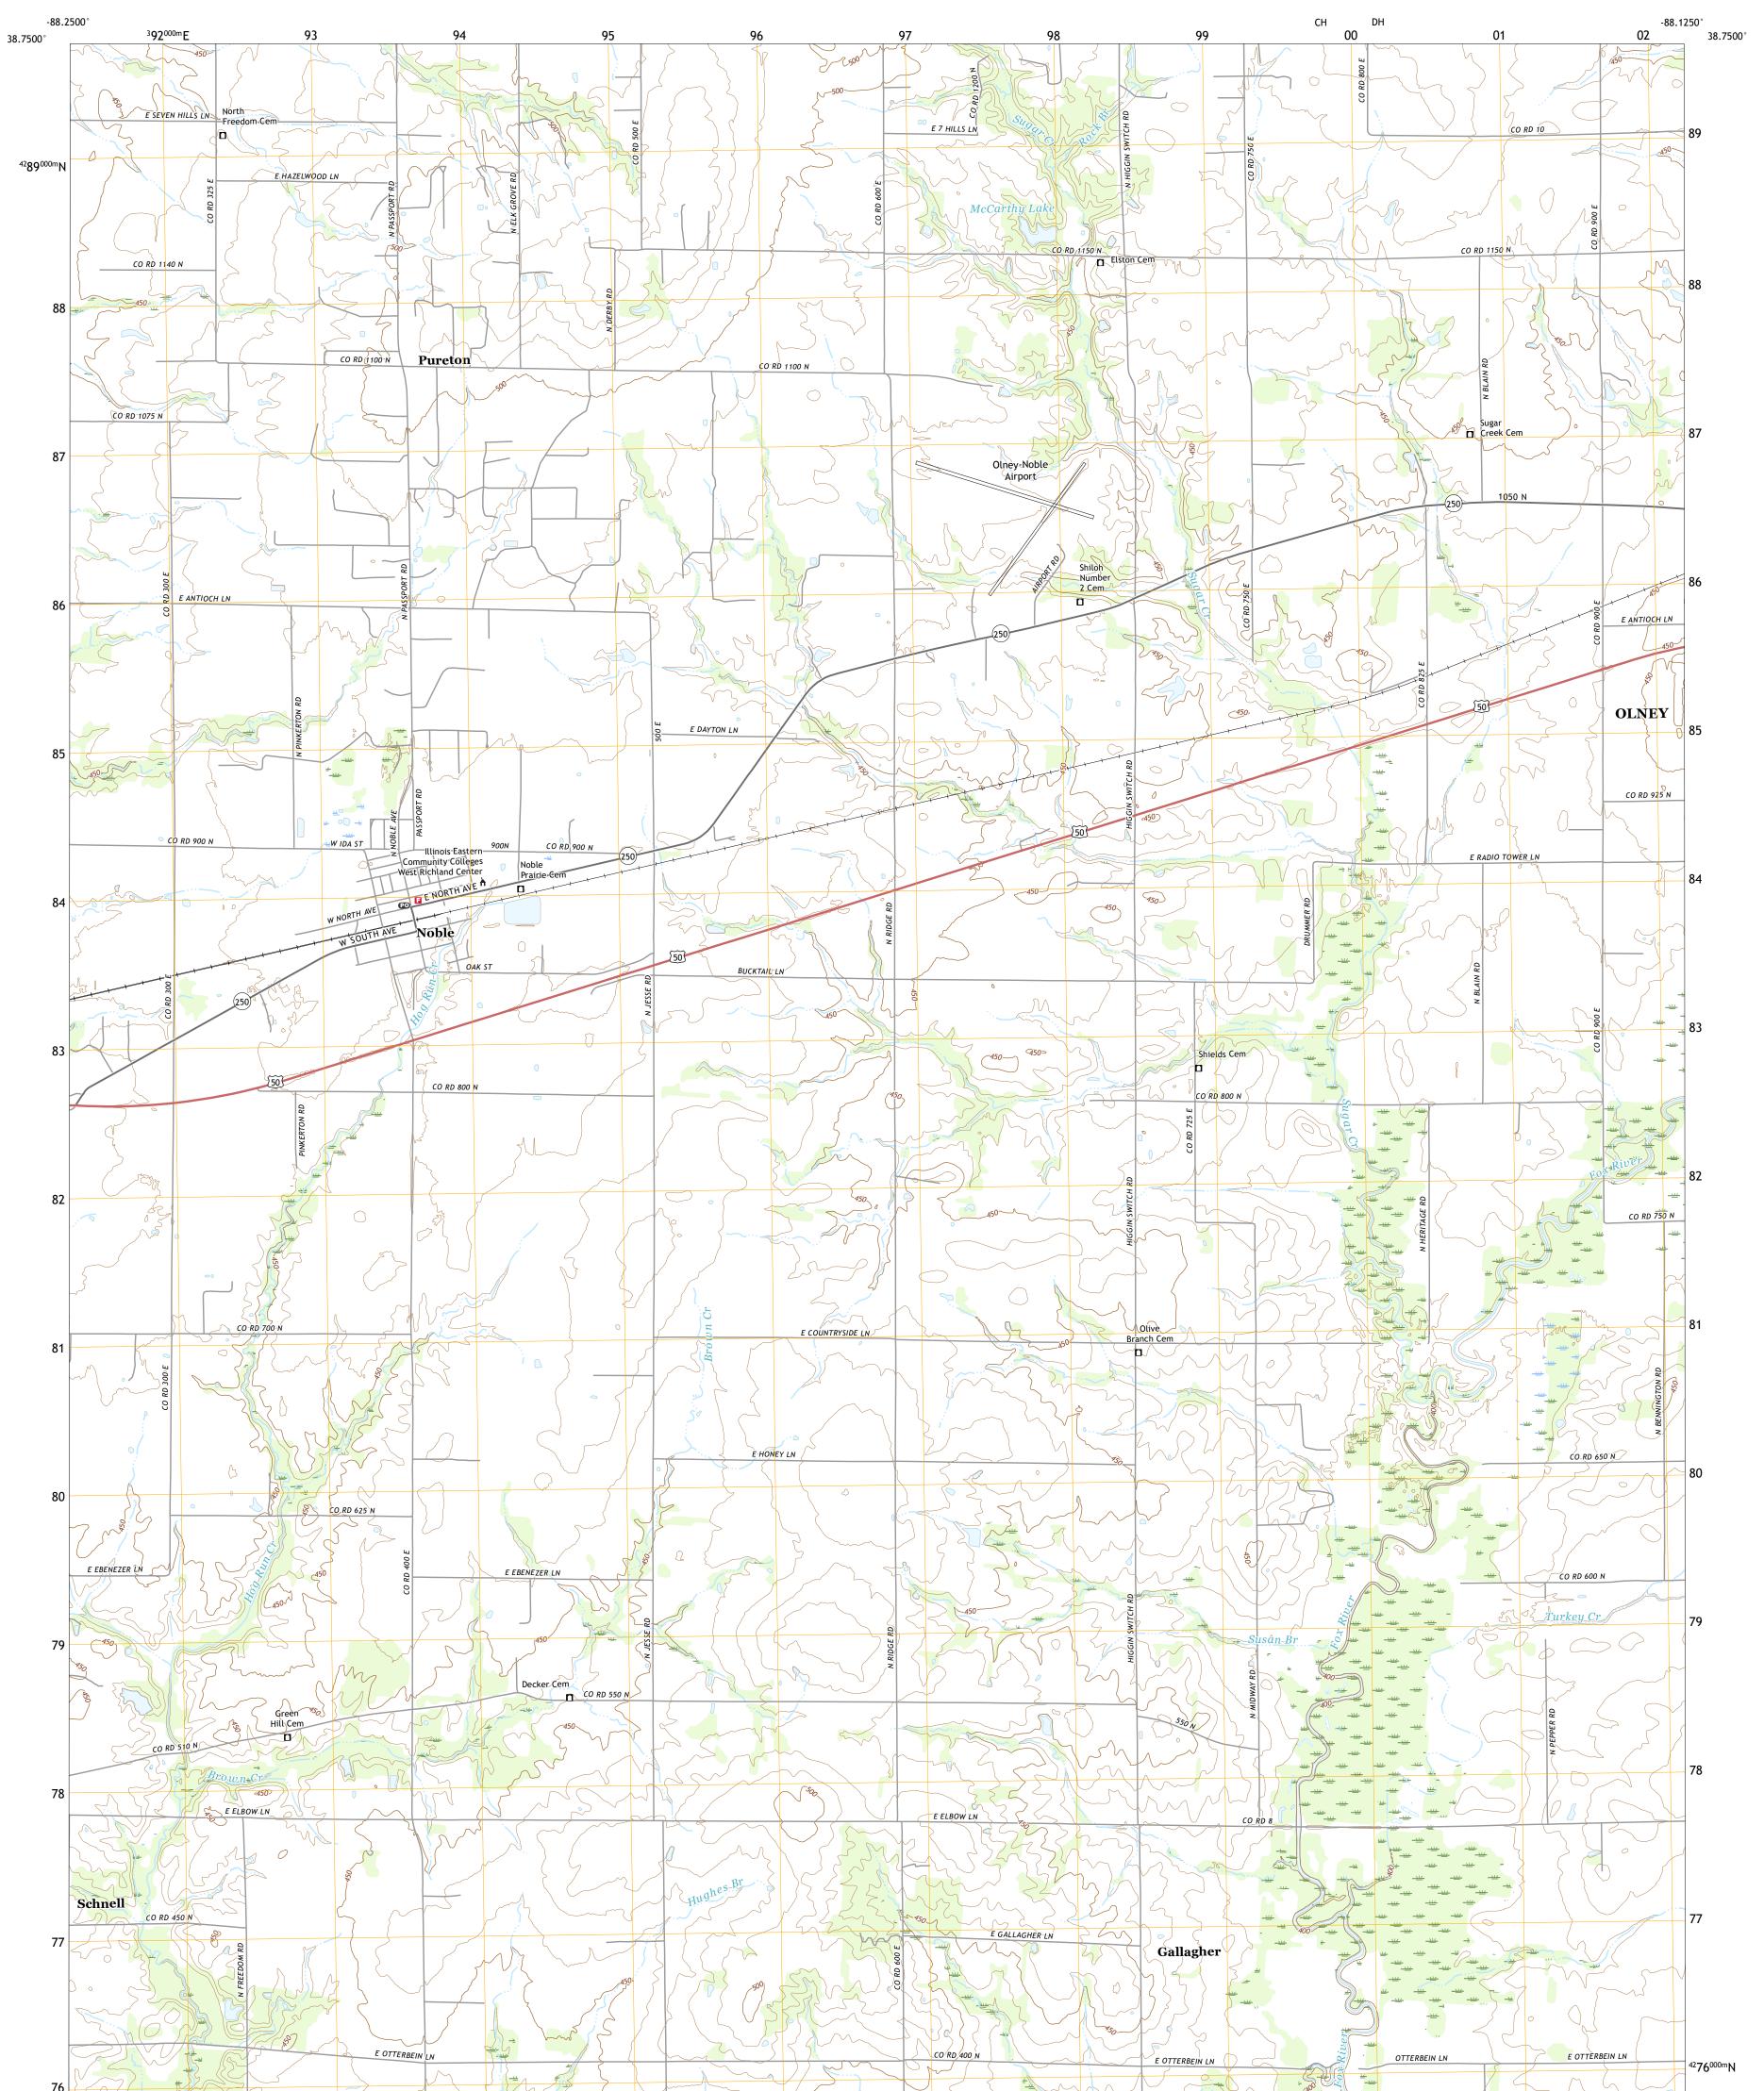

## NOBLE QUADRANGLE ILLINOIS - RICHLAND COUNTY 7.5-MINUTE SERIES

Produced by the United States Geological Survey North American Datum of 1983 (NAD83) World Geodetic System of 1984 (WGS84). Projection and 1 000-meter grid:Universal Transverse Mercator, Zone 16S This map is not a legal document. Boundaries may be generalized for this map scale. Private lands within government reservations may not be shown. Obtain permission before entering private lands.