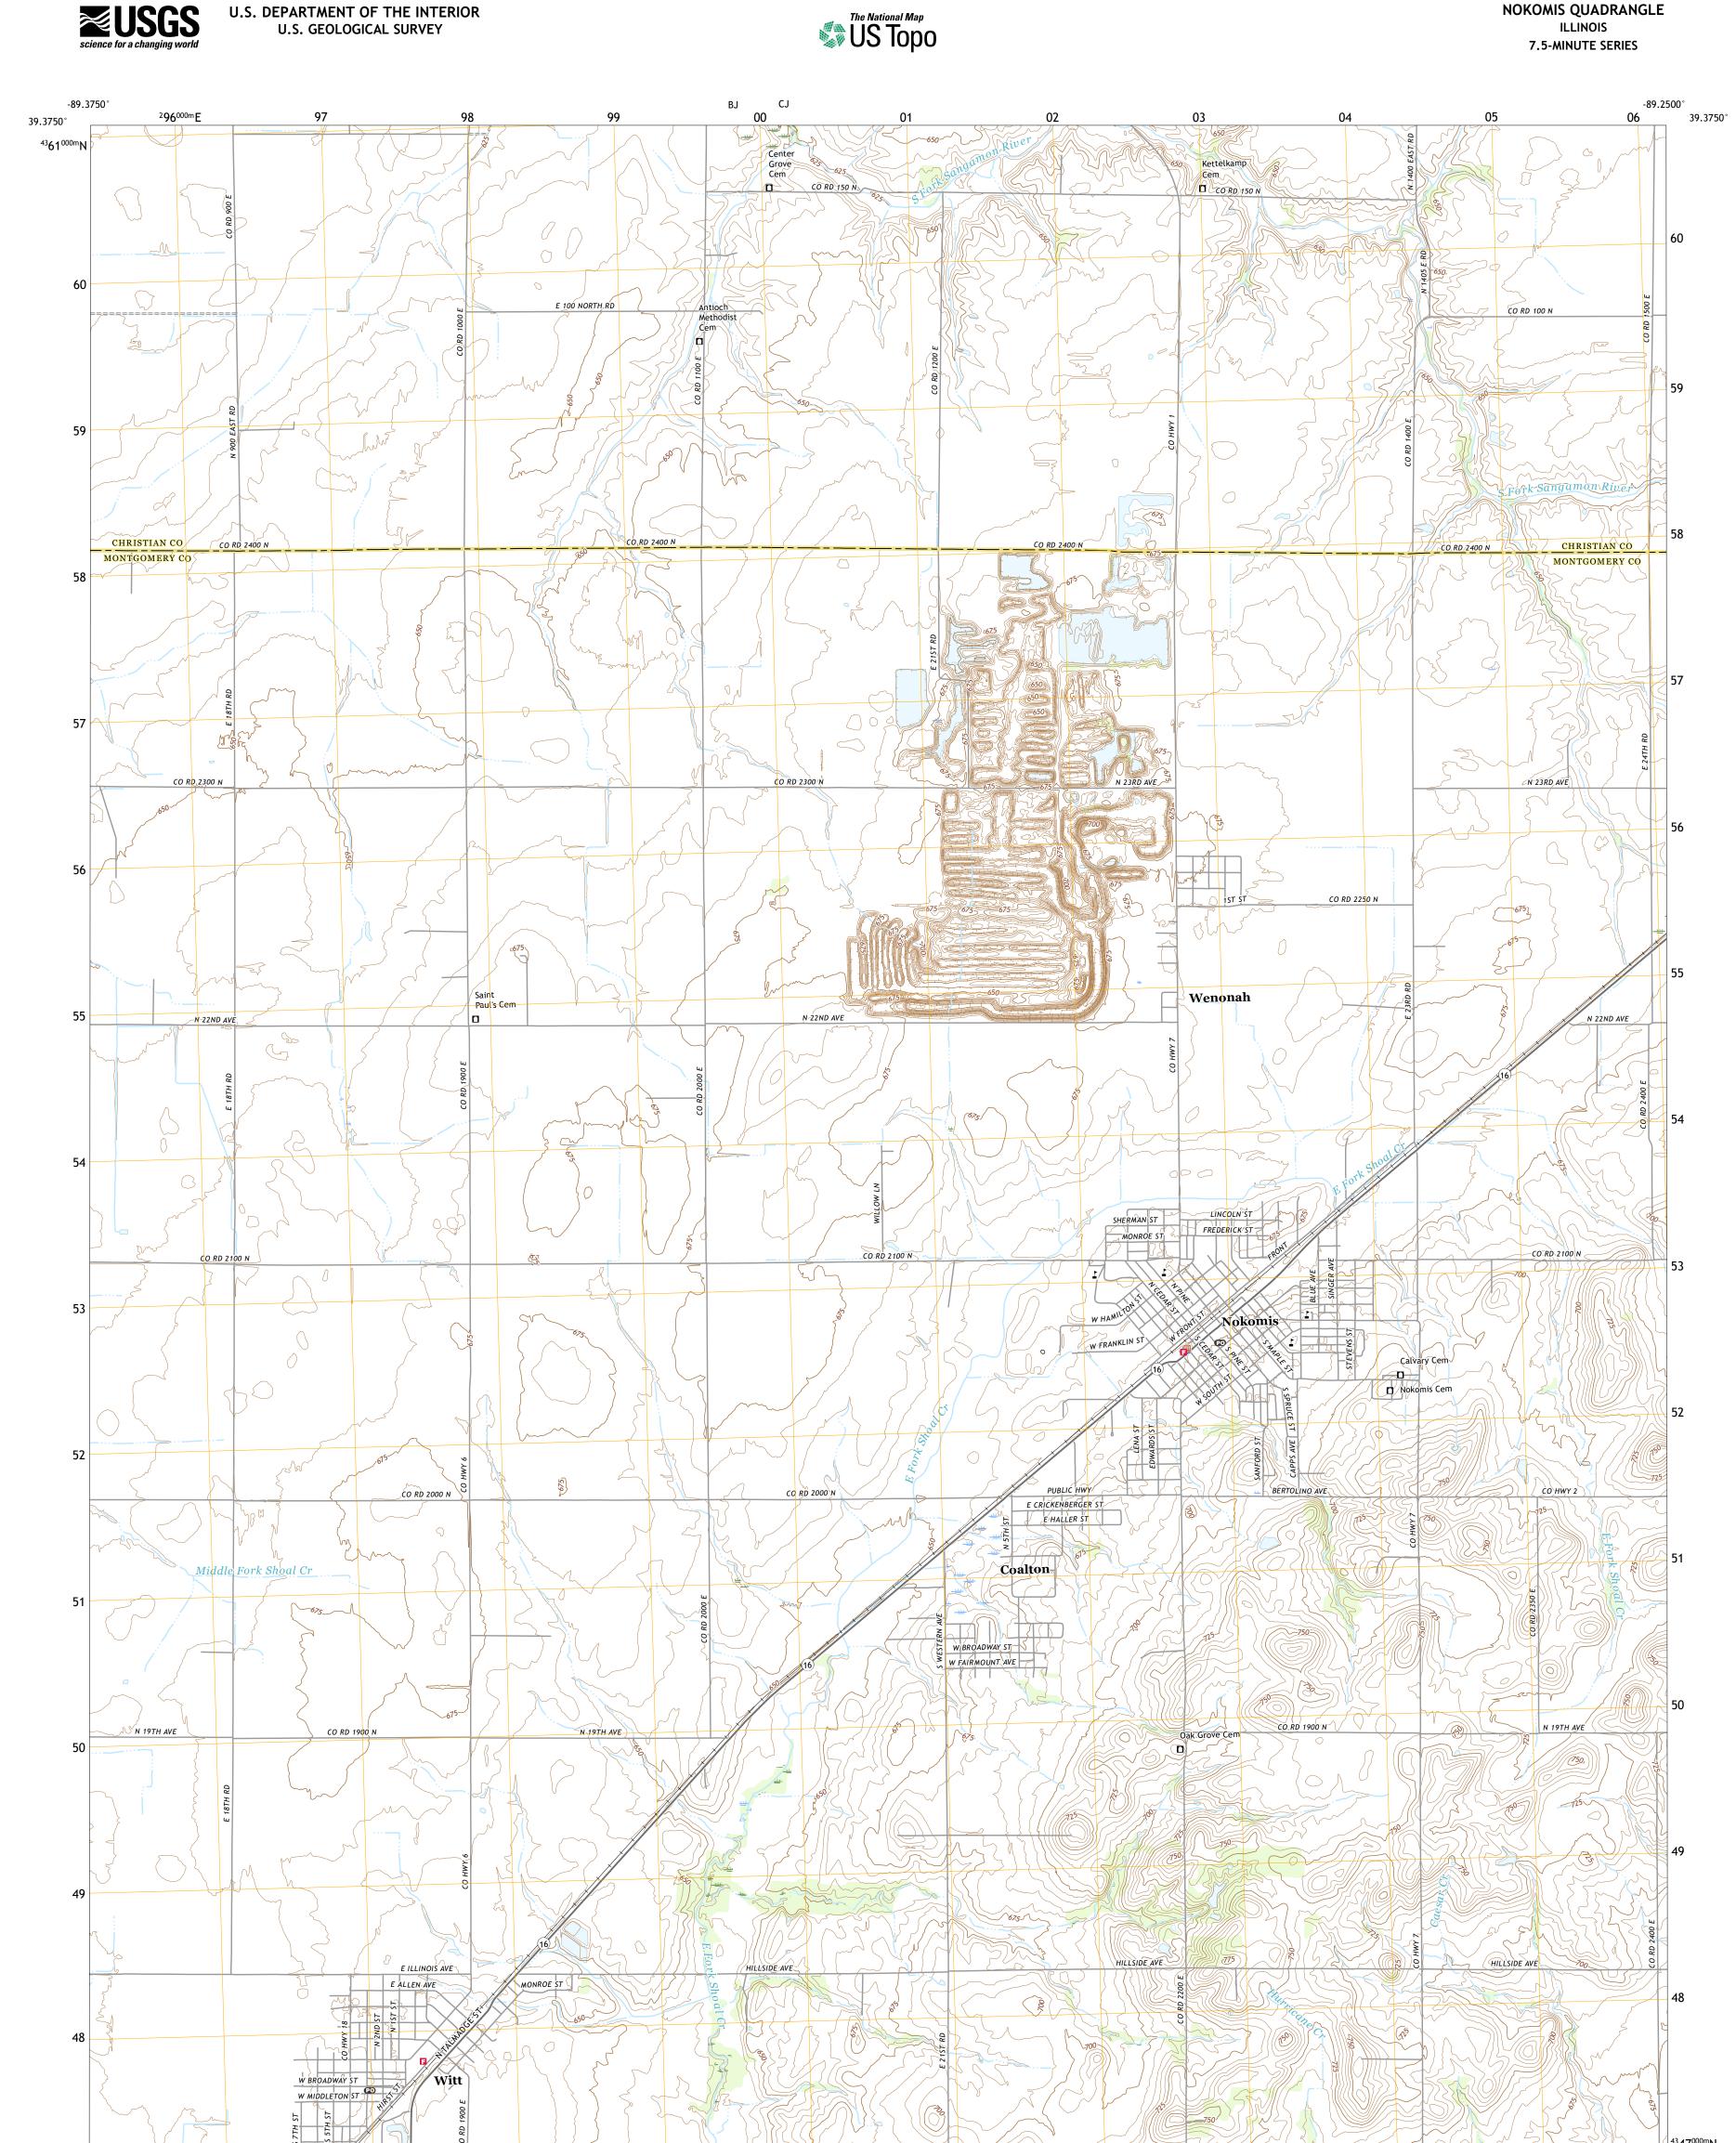

Produced by the United States Geological Survey North American Datum of 1983 (NAD83) World Geodetic System of 1984 (WGS84). Projection and 1 000-meter grid:Universal Transverse Mercator, Zone 16S This map is not a legal document. Boundaries may be generalized for this map scale. Private lands within government reservations may not be shown. Obtain permission before entering private lands.

Imagery..... Roads..... Names..... ..........NAIP, July 2019 - September 2019 U.S. Census Bureau, 2017 ......GNIS, 1998 - 2020 

 National
 Hydrography
 Dataset, 2004 - 2018

 Contours
 National
 Elevation
 Dataset, 2018

 Boundaries
 Multiple
 sources; see
 metadata
 file
 2018 - 2019

 Public
 Land
 Survey
 System
 BLM, 2020

 Wetlands
 FWS
 National
 Wetlands
 Inventory
 Not
 Available

U.S. DEPAR