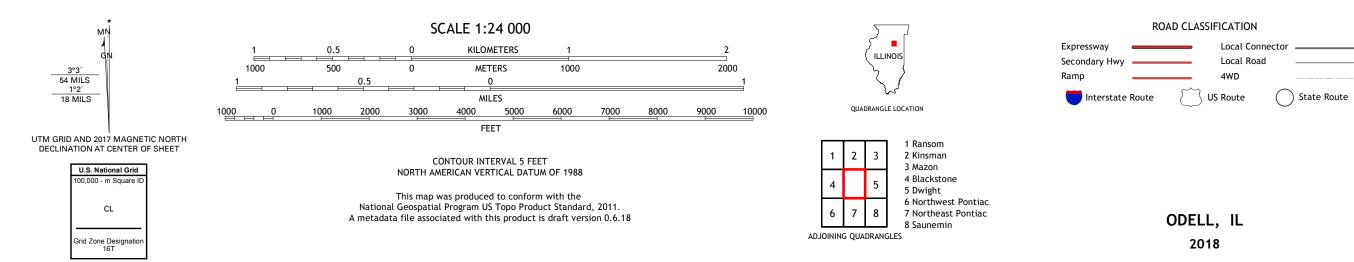

## U.S. DEPARTMENT OF THE INTERIOR U.S. GEOLOGICAL SURVEY

ODELL QUADRANGLE ILLINOIS 7.5-MINUTE SERIES

Produced by the United States Geological Survey North American Datum of 1983 (NAD83) World Geodetic System of 1984 (WGS84). Projection and 1 000-meter grid:Universal Transverse Mercator, Zone 16T This map is not a legal document. Boundaries may be generalized for this map scale. Private lands within government reservations may not be shown. Obtain permission before entering private lands.

Imagery......NAIP, July 2015 - October 2015Roads......U.S. CensusBureau, 2017Names.....GNIS, 1980 - 2016Hydrography.....National Hydrography Dataset, 2002 - 2017Contours.....National Elevation Dataset, 2015 - 2017Boundaries.....Multiple sources; see metadata file 2014 - 2016Public Land Survey System......BLM, 2017Wetlands.....FWS National Wetlands Inventory 1984