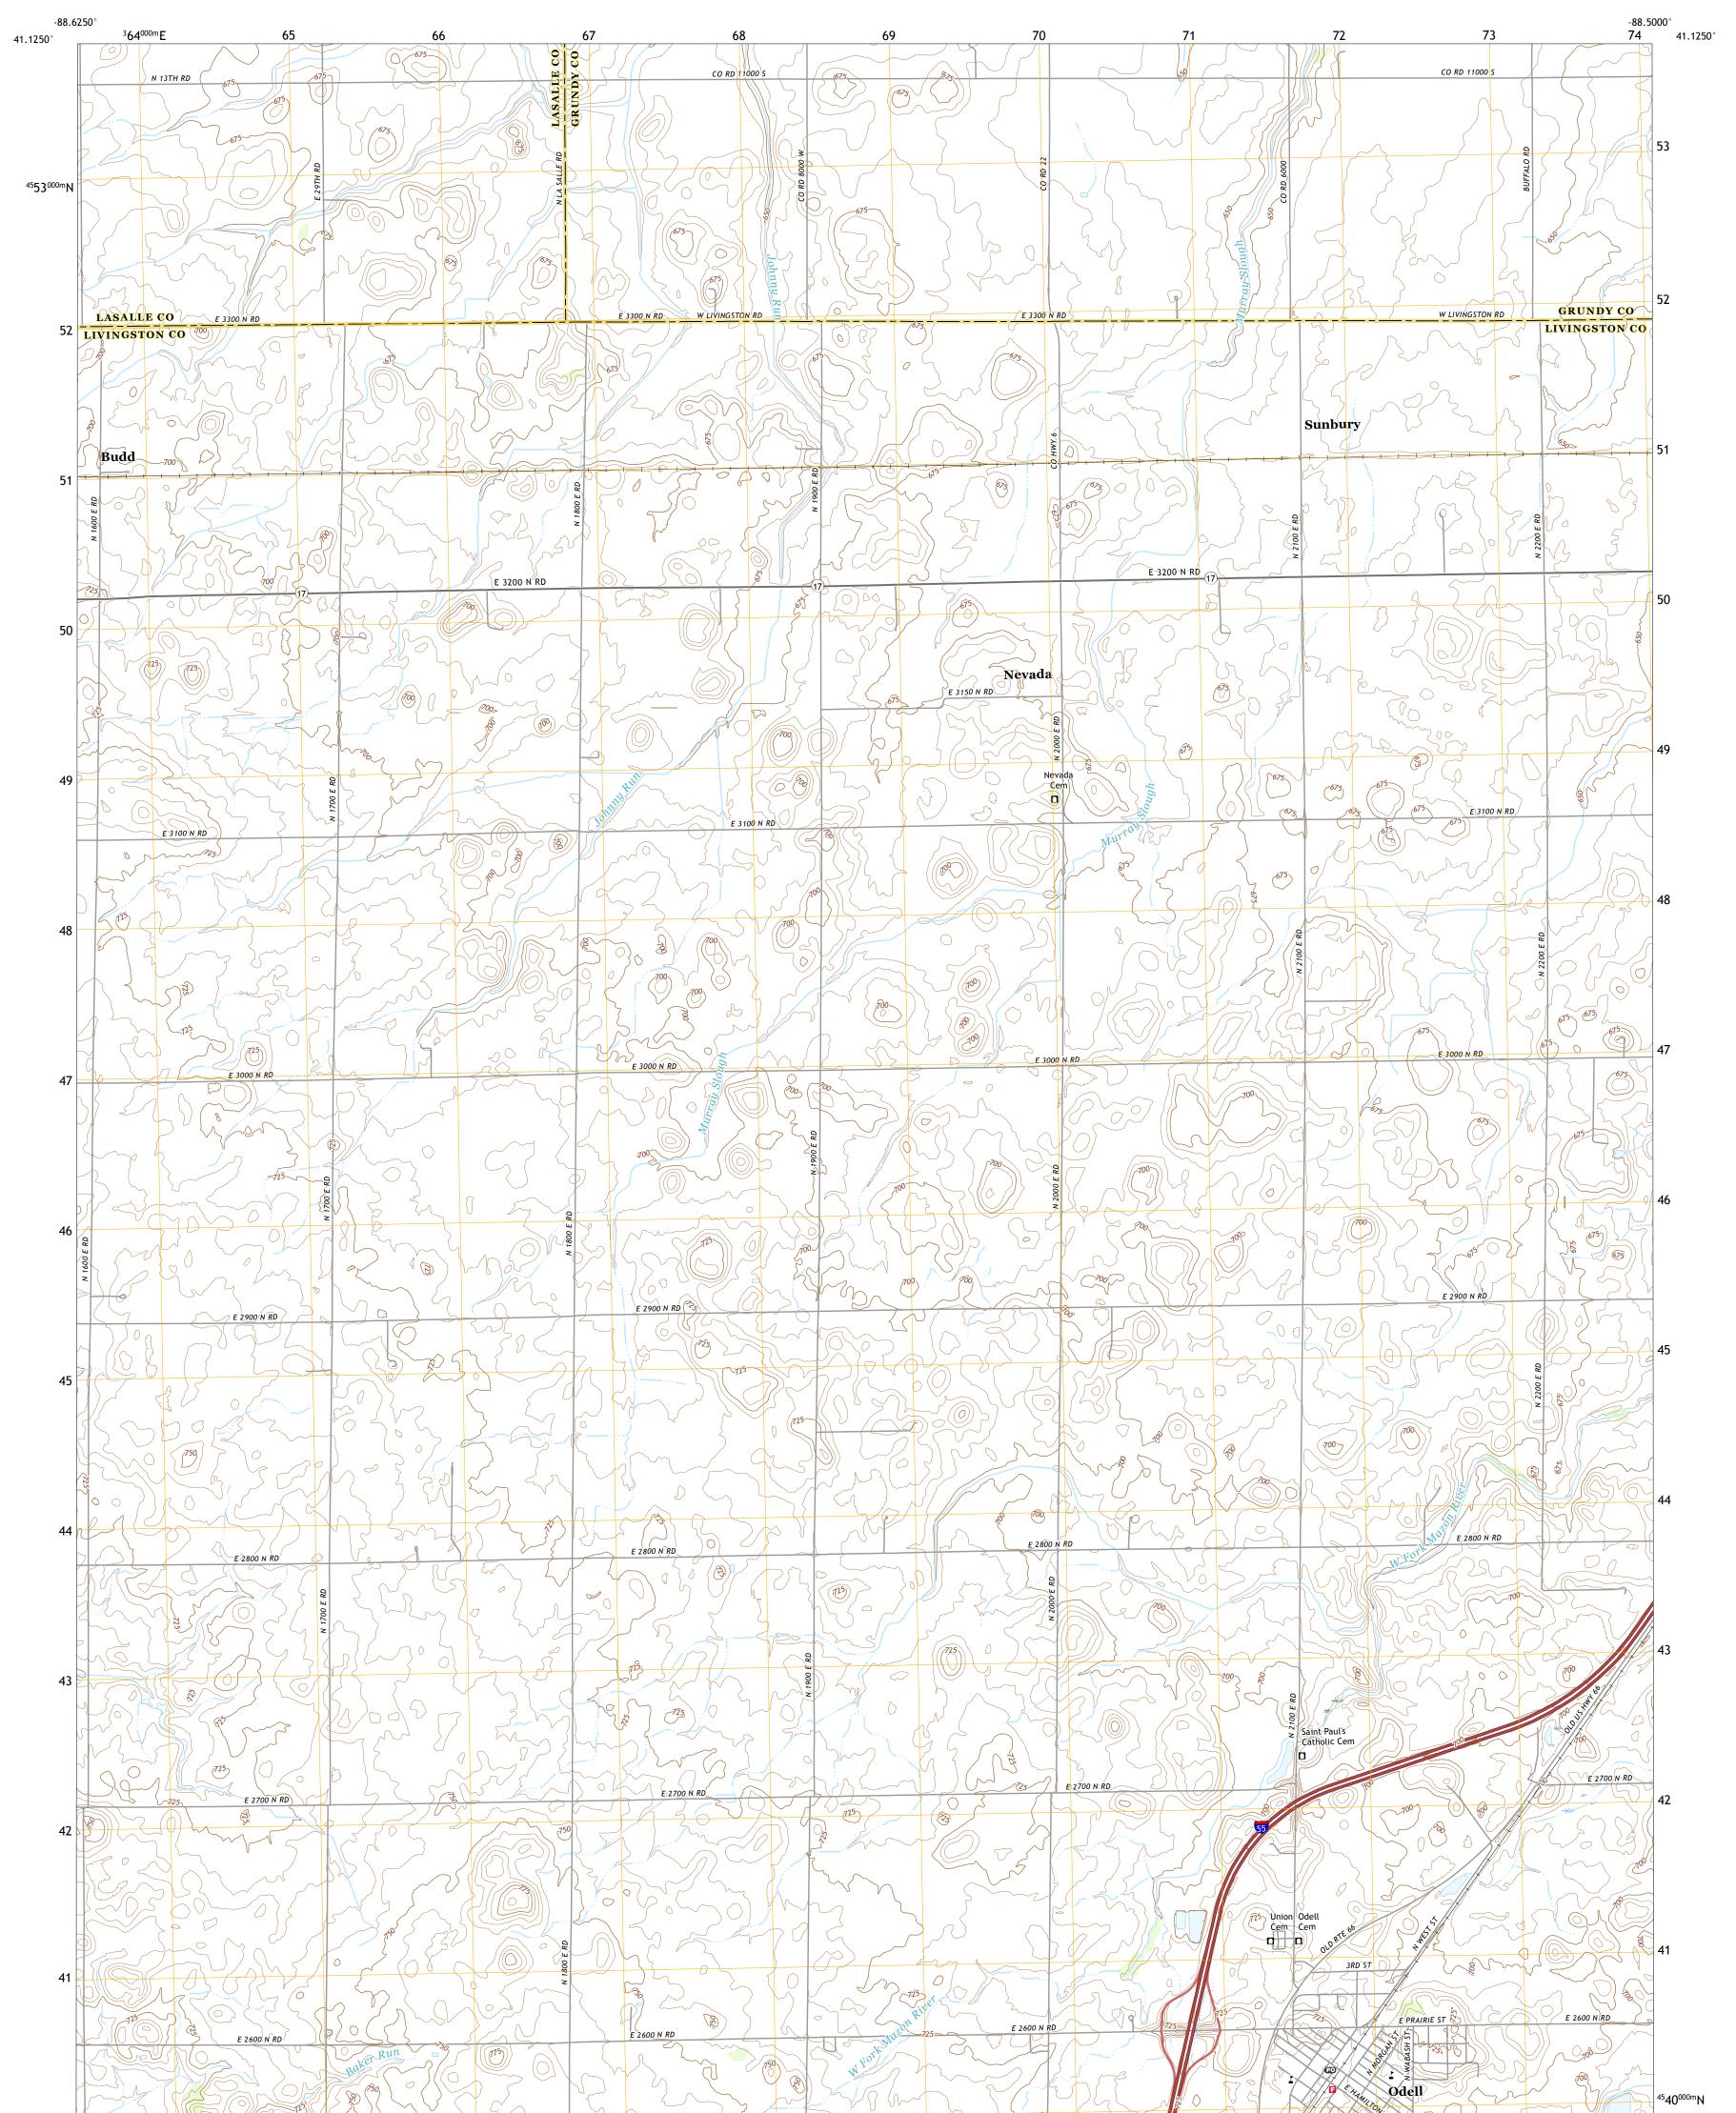

## U.S. DEPARTMENT OF THE INTERIOR U.S. GEOLOGICAL SURVEY

ODELL QUADRANGLE ILLINOIS 7.5-MINUTE SERIES

Produced by the United States Geological Survey North American Datum of 1983 (NAD83) World Geodetic System of 1984 (WGS84). Projection and 1 000-meter grid:Universal Transverse Mercator, Zone 16T This map is not a legal document. Boundaries may be generalized for this map scale. Private lands within government reservations may not be shown. Obtain permission before entering private lands.

Imagery......NAIP, July 2015 - October 2015Roads......U.S. CensusBureau, 2017Names.....GNIS, 1980 - 2016Hydrography.....National Hydrography Dataset, 2002 - 2017Contours.....National Elevation Dataset, 2015 - 2017Boundaries.....Multiple sources; see metadata file 2014 - 2016Public Land Survey System......BLM, 2017Wetlands.....FWS National Wetlands Inventory 1984