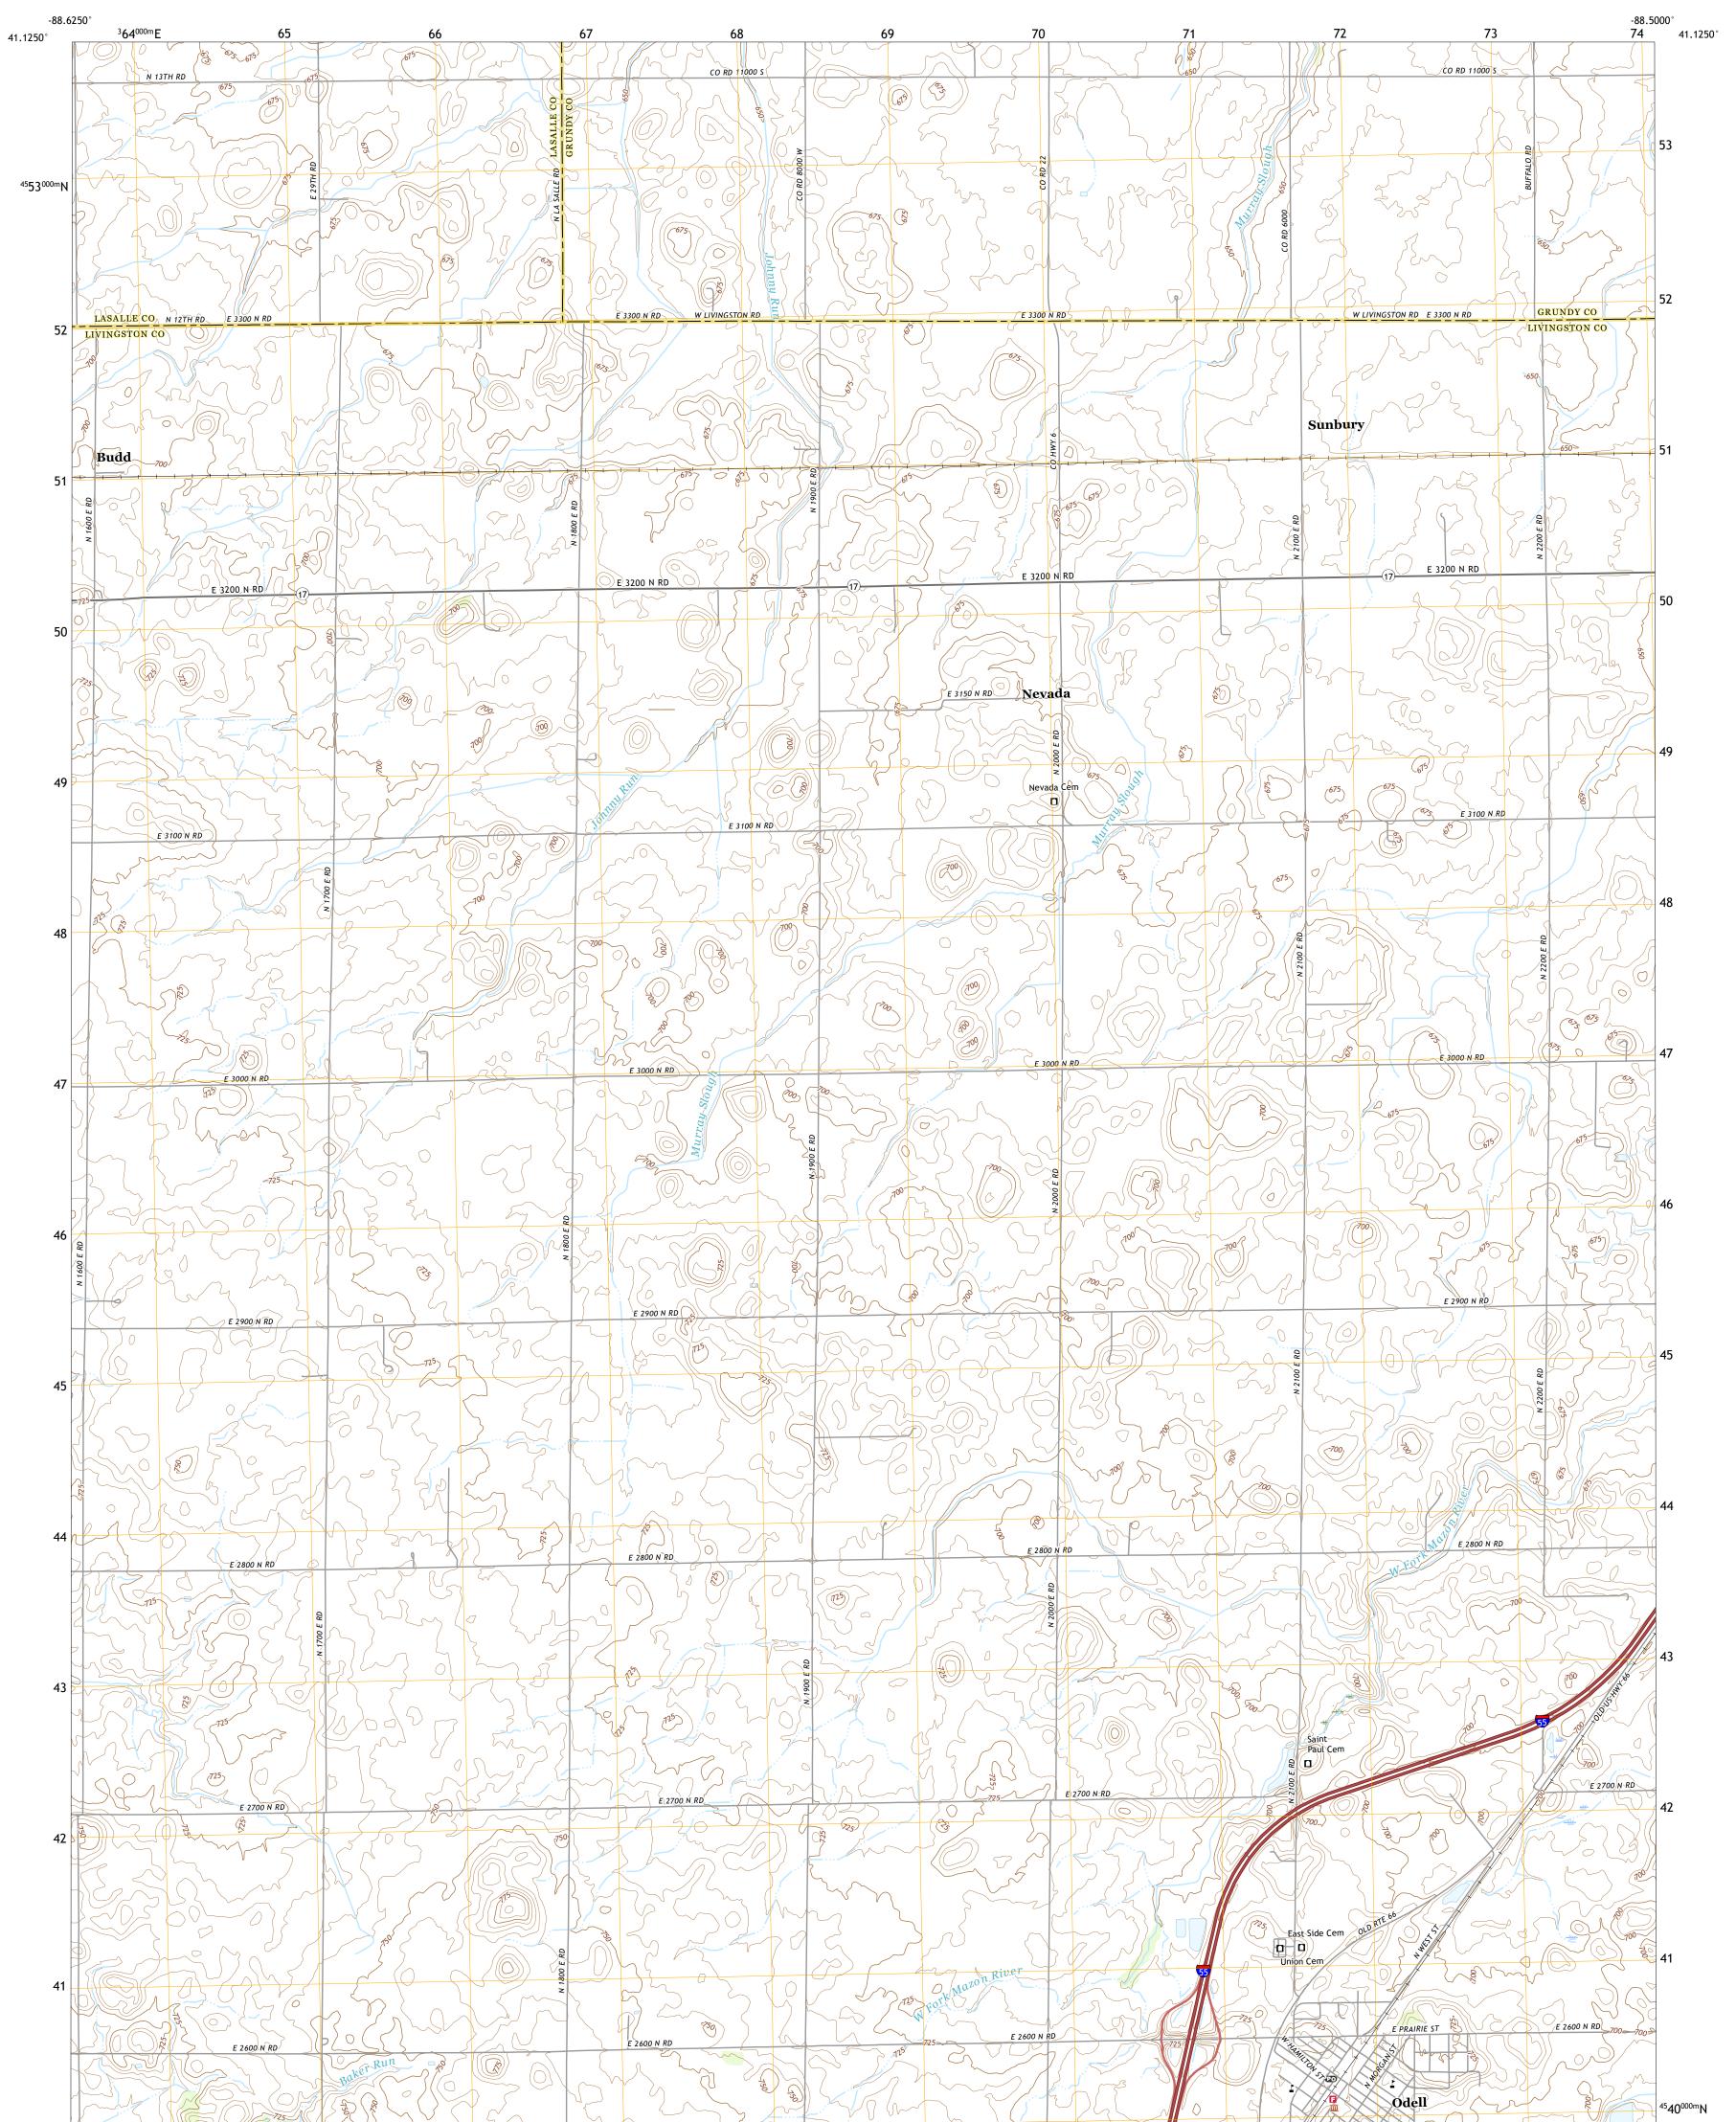

## U.S. DEPARTMENT OF THE INTERIOR U.S. GEOLOGICAL SURVEY

ODELL QUADRANGLE ILLINOIS 7.5-MINUTE SERIES

Produced by the United States Geological Survey North American Datum of 1983 (NAD83) World Geodetic System of 1984 (WGS84). Projection and 1 000-meter grid:Universal Transverse Mercator, Zone 16T This map is not a legal document. Boundaries may be generalized for this map scale. Private lands within government reservations may not be shown. Obtain permission before entering private lands.