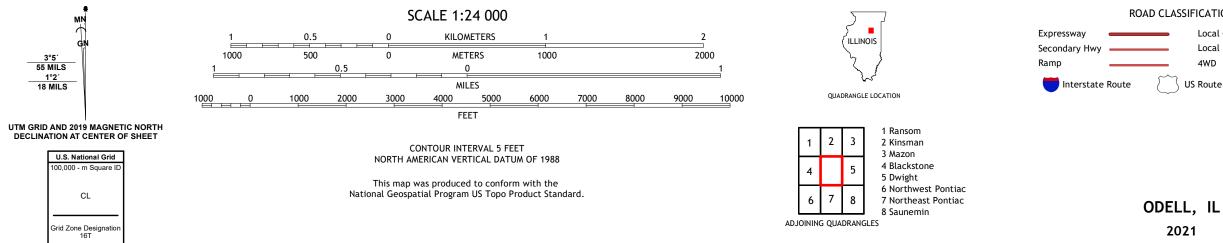

lmagery..... Roads..... Names..... ......NAIP, August 2019 - August 2019 U.S. Census Bureau, 2017 ......GNIS, 1980 - 2020 .... Names......GNN, 1980 - 2020 Hydrography.....GNN, 1980 - 2020 Contours.....National Hydrography Dataset, 2002 - 2018 Contours.....National Elevation Dataset, 2019 Boundaries.....Multiple sources; see metadata file 2018 - 2019 Public Land Survey System......BLM, 2020 Wetlands......FWS National Wetlands Inventory Not Available MN T

3°5′ 55 MILS

1°2′ 18 MILS