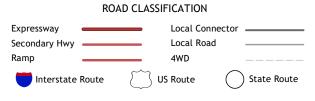

## U.S. DEPARTMENT OF THE INTERIOR U.S. GEOLOGICAL SURVEY



OPDYKE QUADRANGLE ILLINOIS - JEFFERSON COUNTY 7.5-MINUTE SERIES





Produced by the United States Geological Survey North American Datum of 1983 (NAD83) World Geodetic System of 1984 (WGS84). Projection and 1 000-meter grid:Universal Transverse Mercator, Zone 16S This map is not a legal document. Boundaries may be generalized for this map scale. Private lands within government reservations may not be shown. Obtain permission before entering private lands.



MŅ (

U.S. National Grid 100,000 - m Square ID

СН

Grid Zone Designation 16S

2°35′ 46 MILS

1°7′ 20 MILS