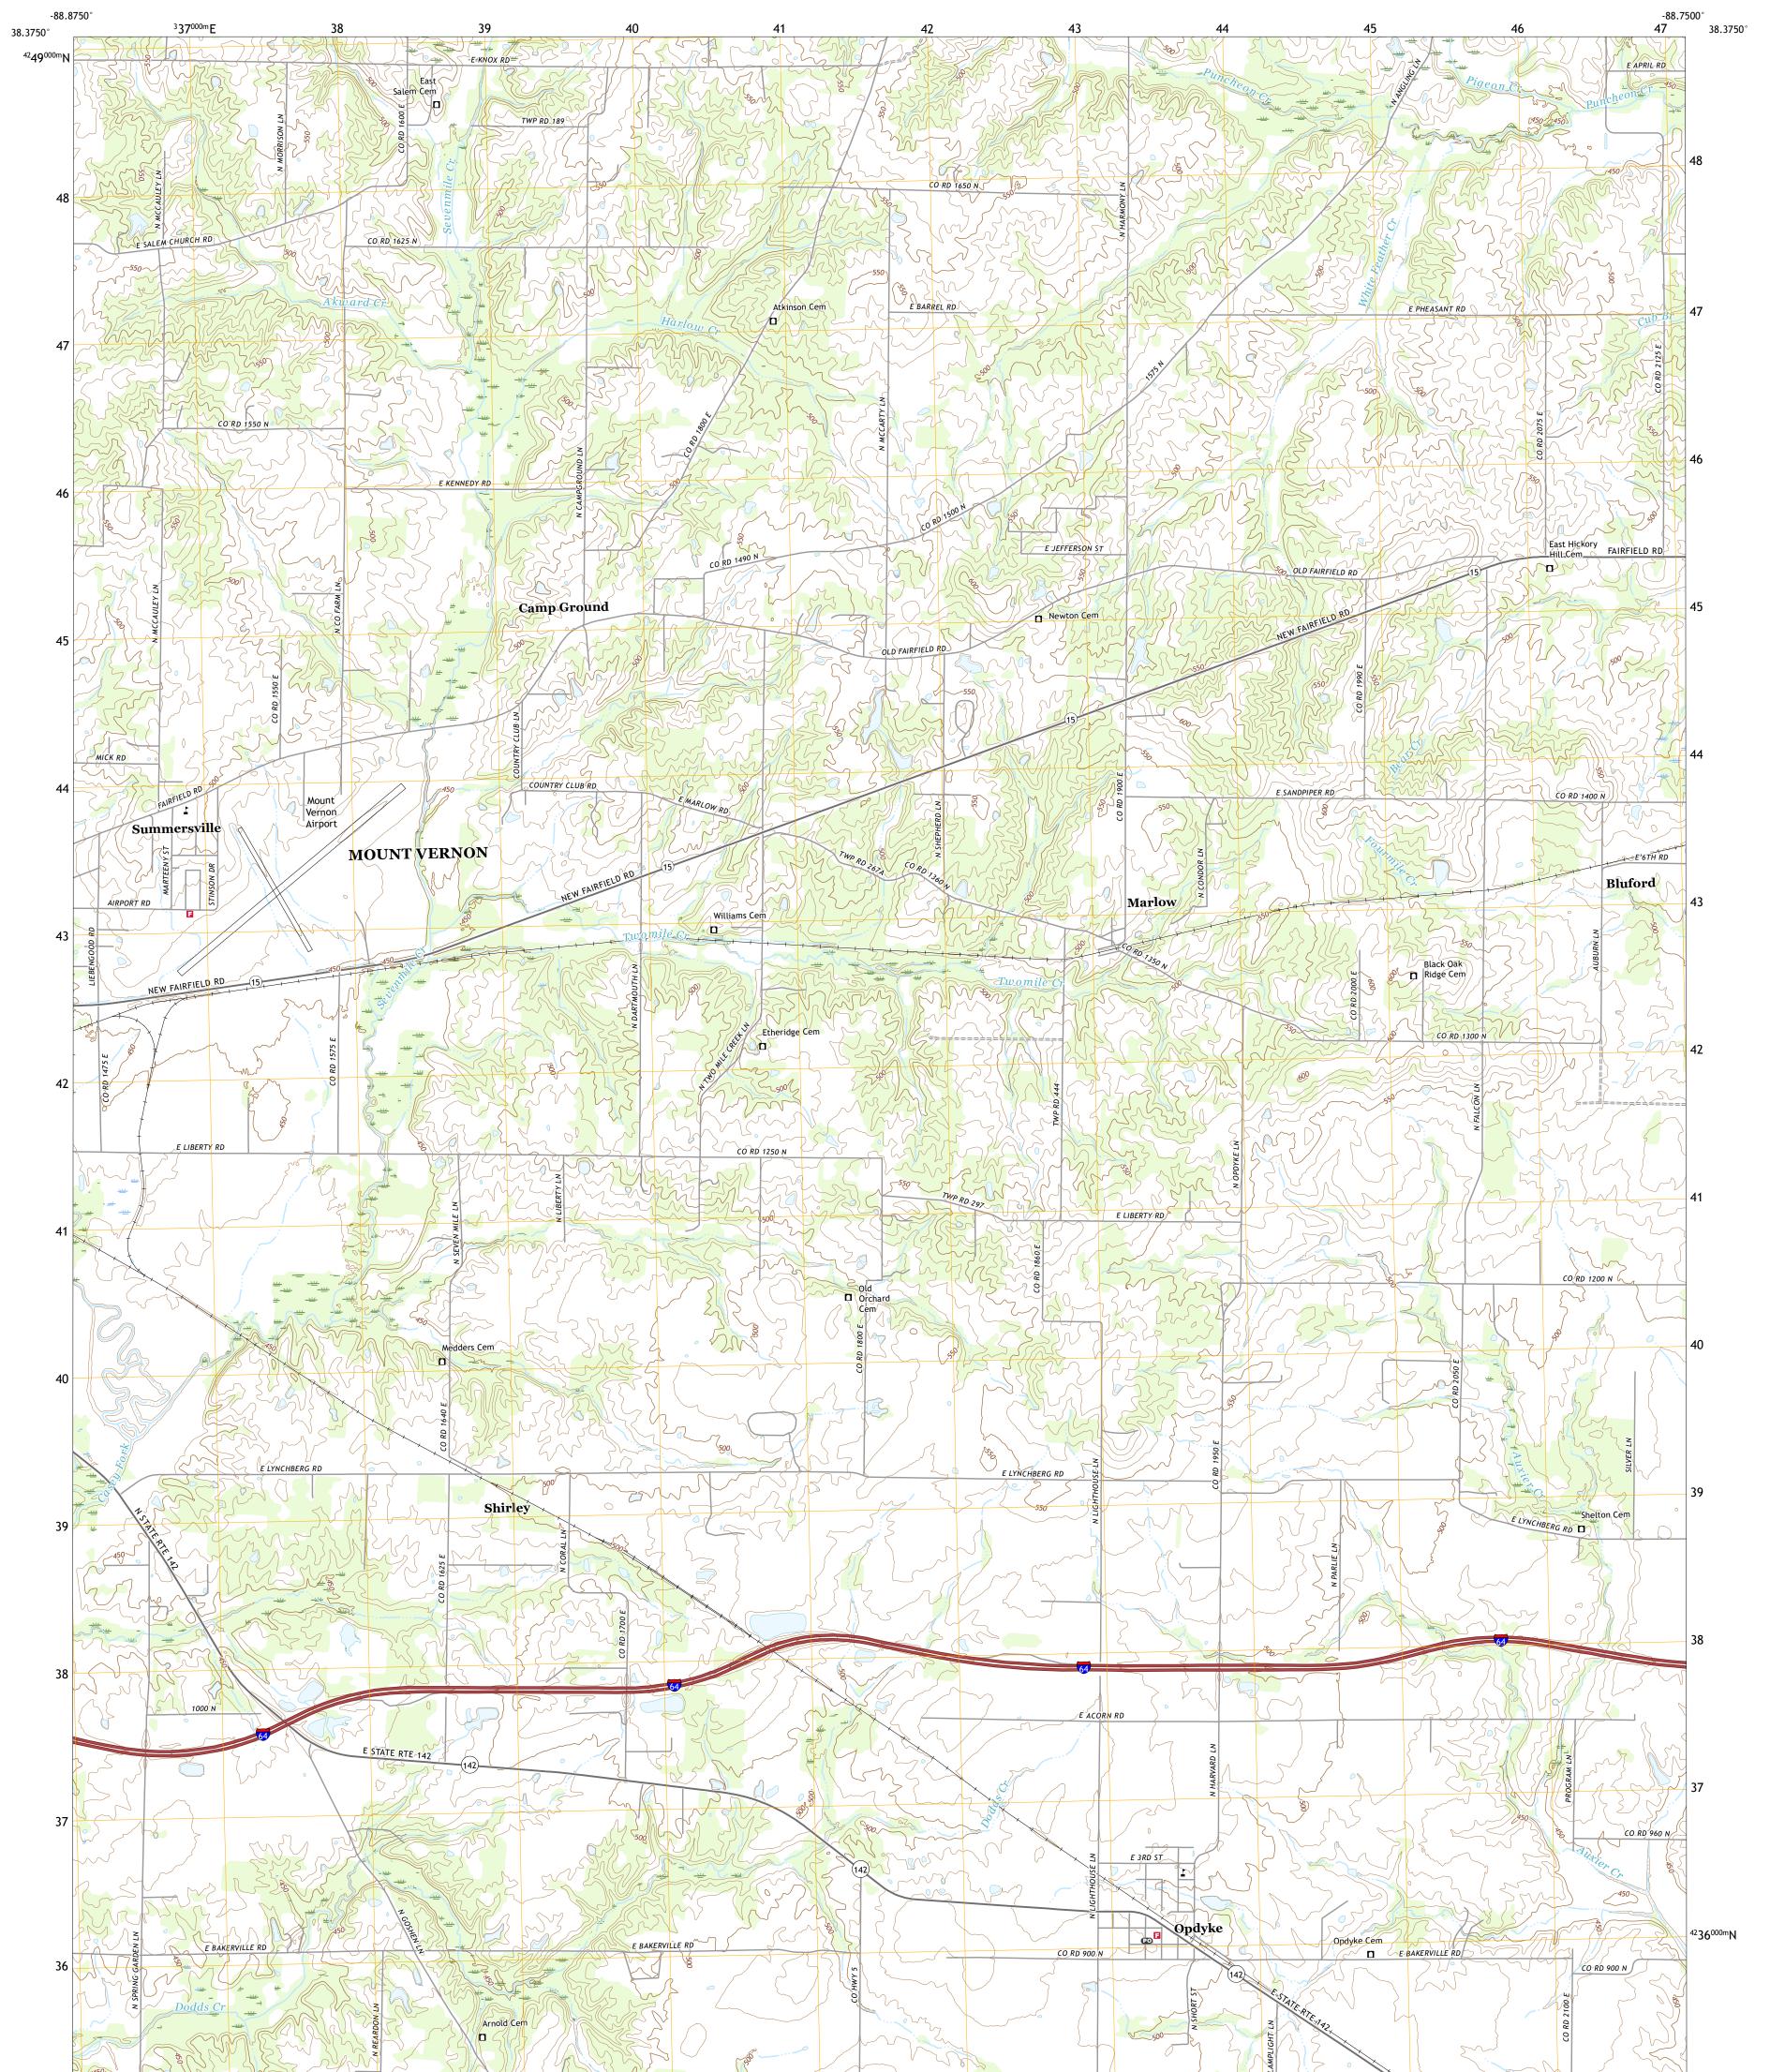

## U.S. DEPARTMENT OF THE INTERIOR U.S. GEOLOGICAL SURVEY

OPDYKE QUADRANGLE ILLINOIS - JEFFERSON COUNTY 7.5-MINUTE SERIES

Produced by the United States Geological Survey North American Datum of 1983 (NAD83) World Geodetic System of 1984 (WGS84). Projection and 1 000-meter grid:Universal Transverse Mercator, Zone 16S This map is not a legal document. Boundaries may be generalized for this map scale. Private lands within government reservations may not be shown. Obtain permission before entering private lands.