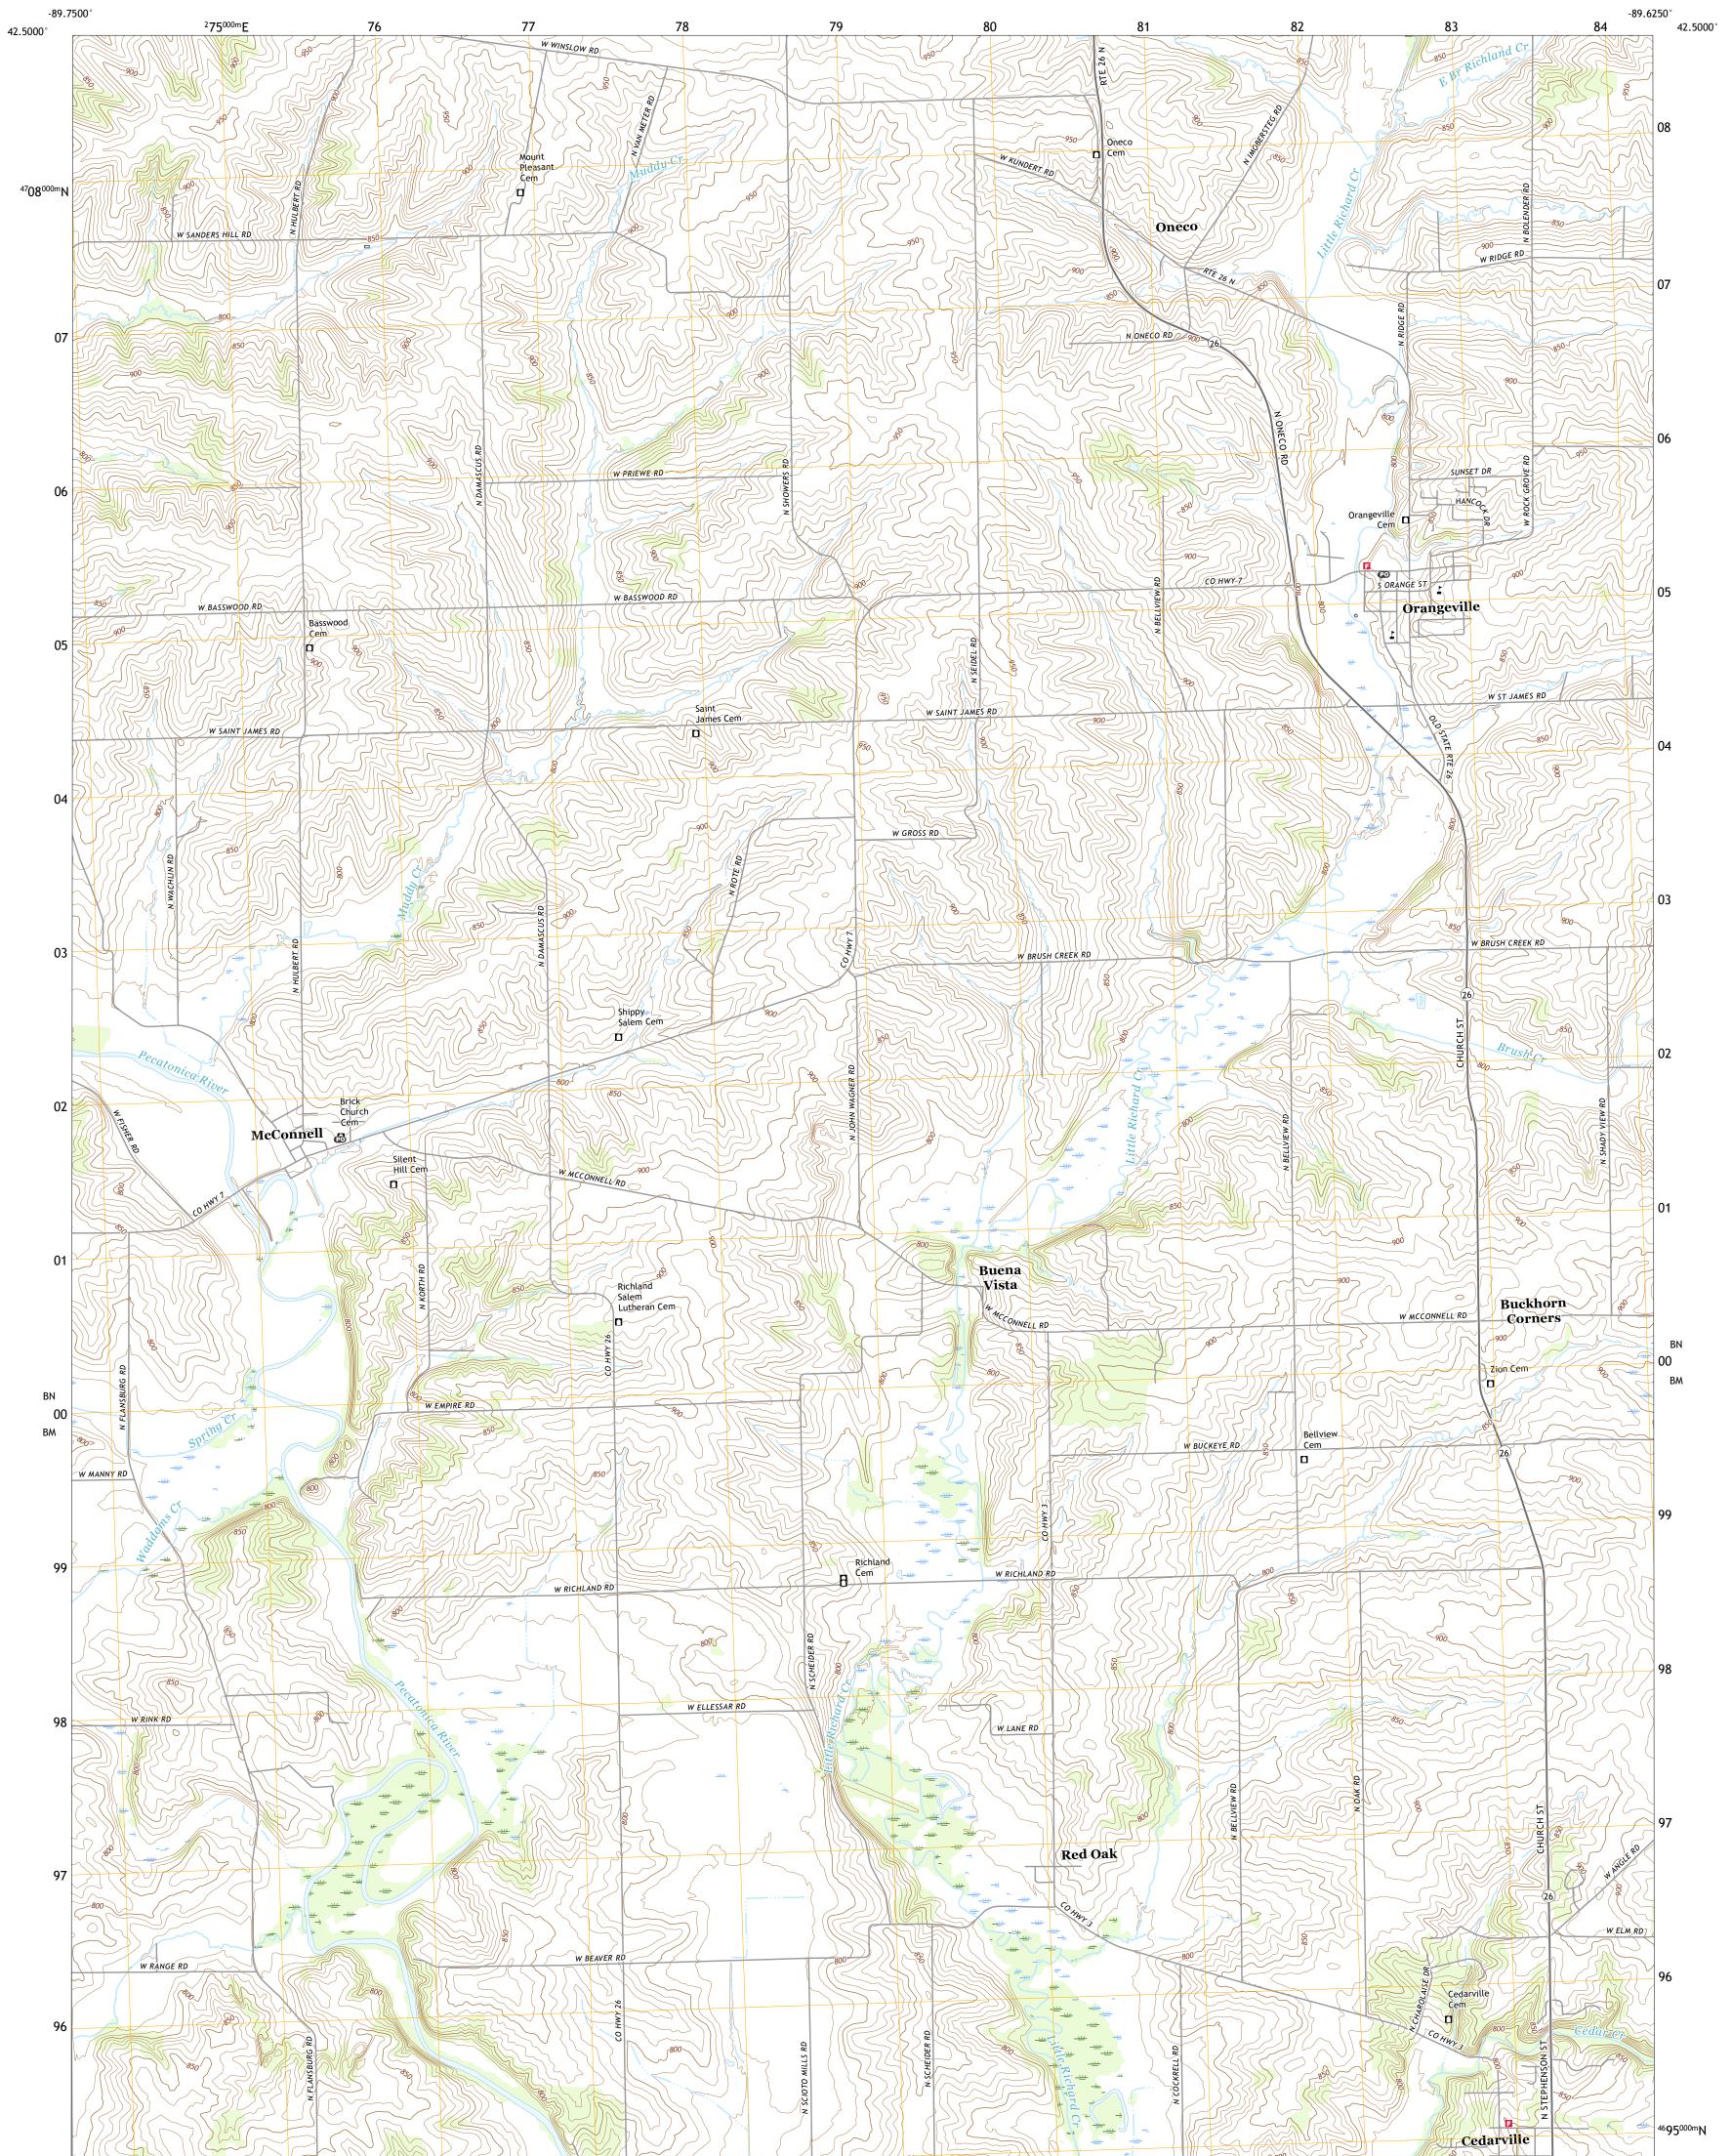

## U.S. DEPARTMENT OF THE INTERIOR U.S. GEOLOGICAL SURVEY

ORANGEVILLE QUADRANGLE ILLINOIS - STEPHENSON COUNTY 7.5-MINUTE SERIES

Produced by the United States Geological Survey North American Datum of 1983 (NAD83) World Geodetic System of 1984 (WGS84). Projection and 1 000-meter grid:Universal Transverse Mercator, Zone 16T This map is not a legal document. Boundaries may be generalized for this map scale. Private lands within government reservations may not be shown. Obtain permission before entering private lands.

Imagery......NAIP, July 2015 - October 2015Roads......U.S.Census Bureau, 2017Names......GNIS, 1980 - 2017Hydrography.....National Hydrography Dataset, 2007 - 2016Contours.....National Elevation Dataset, 2015Boundaries.....Multiple sources; see metadata file 2014 - 2016Public Land Survey System......BLM, 2017Wetlands.....FWS National Wetlands Inventory 1980