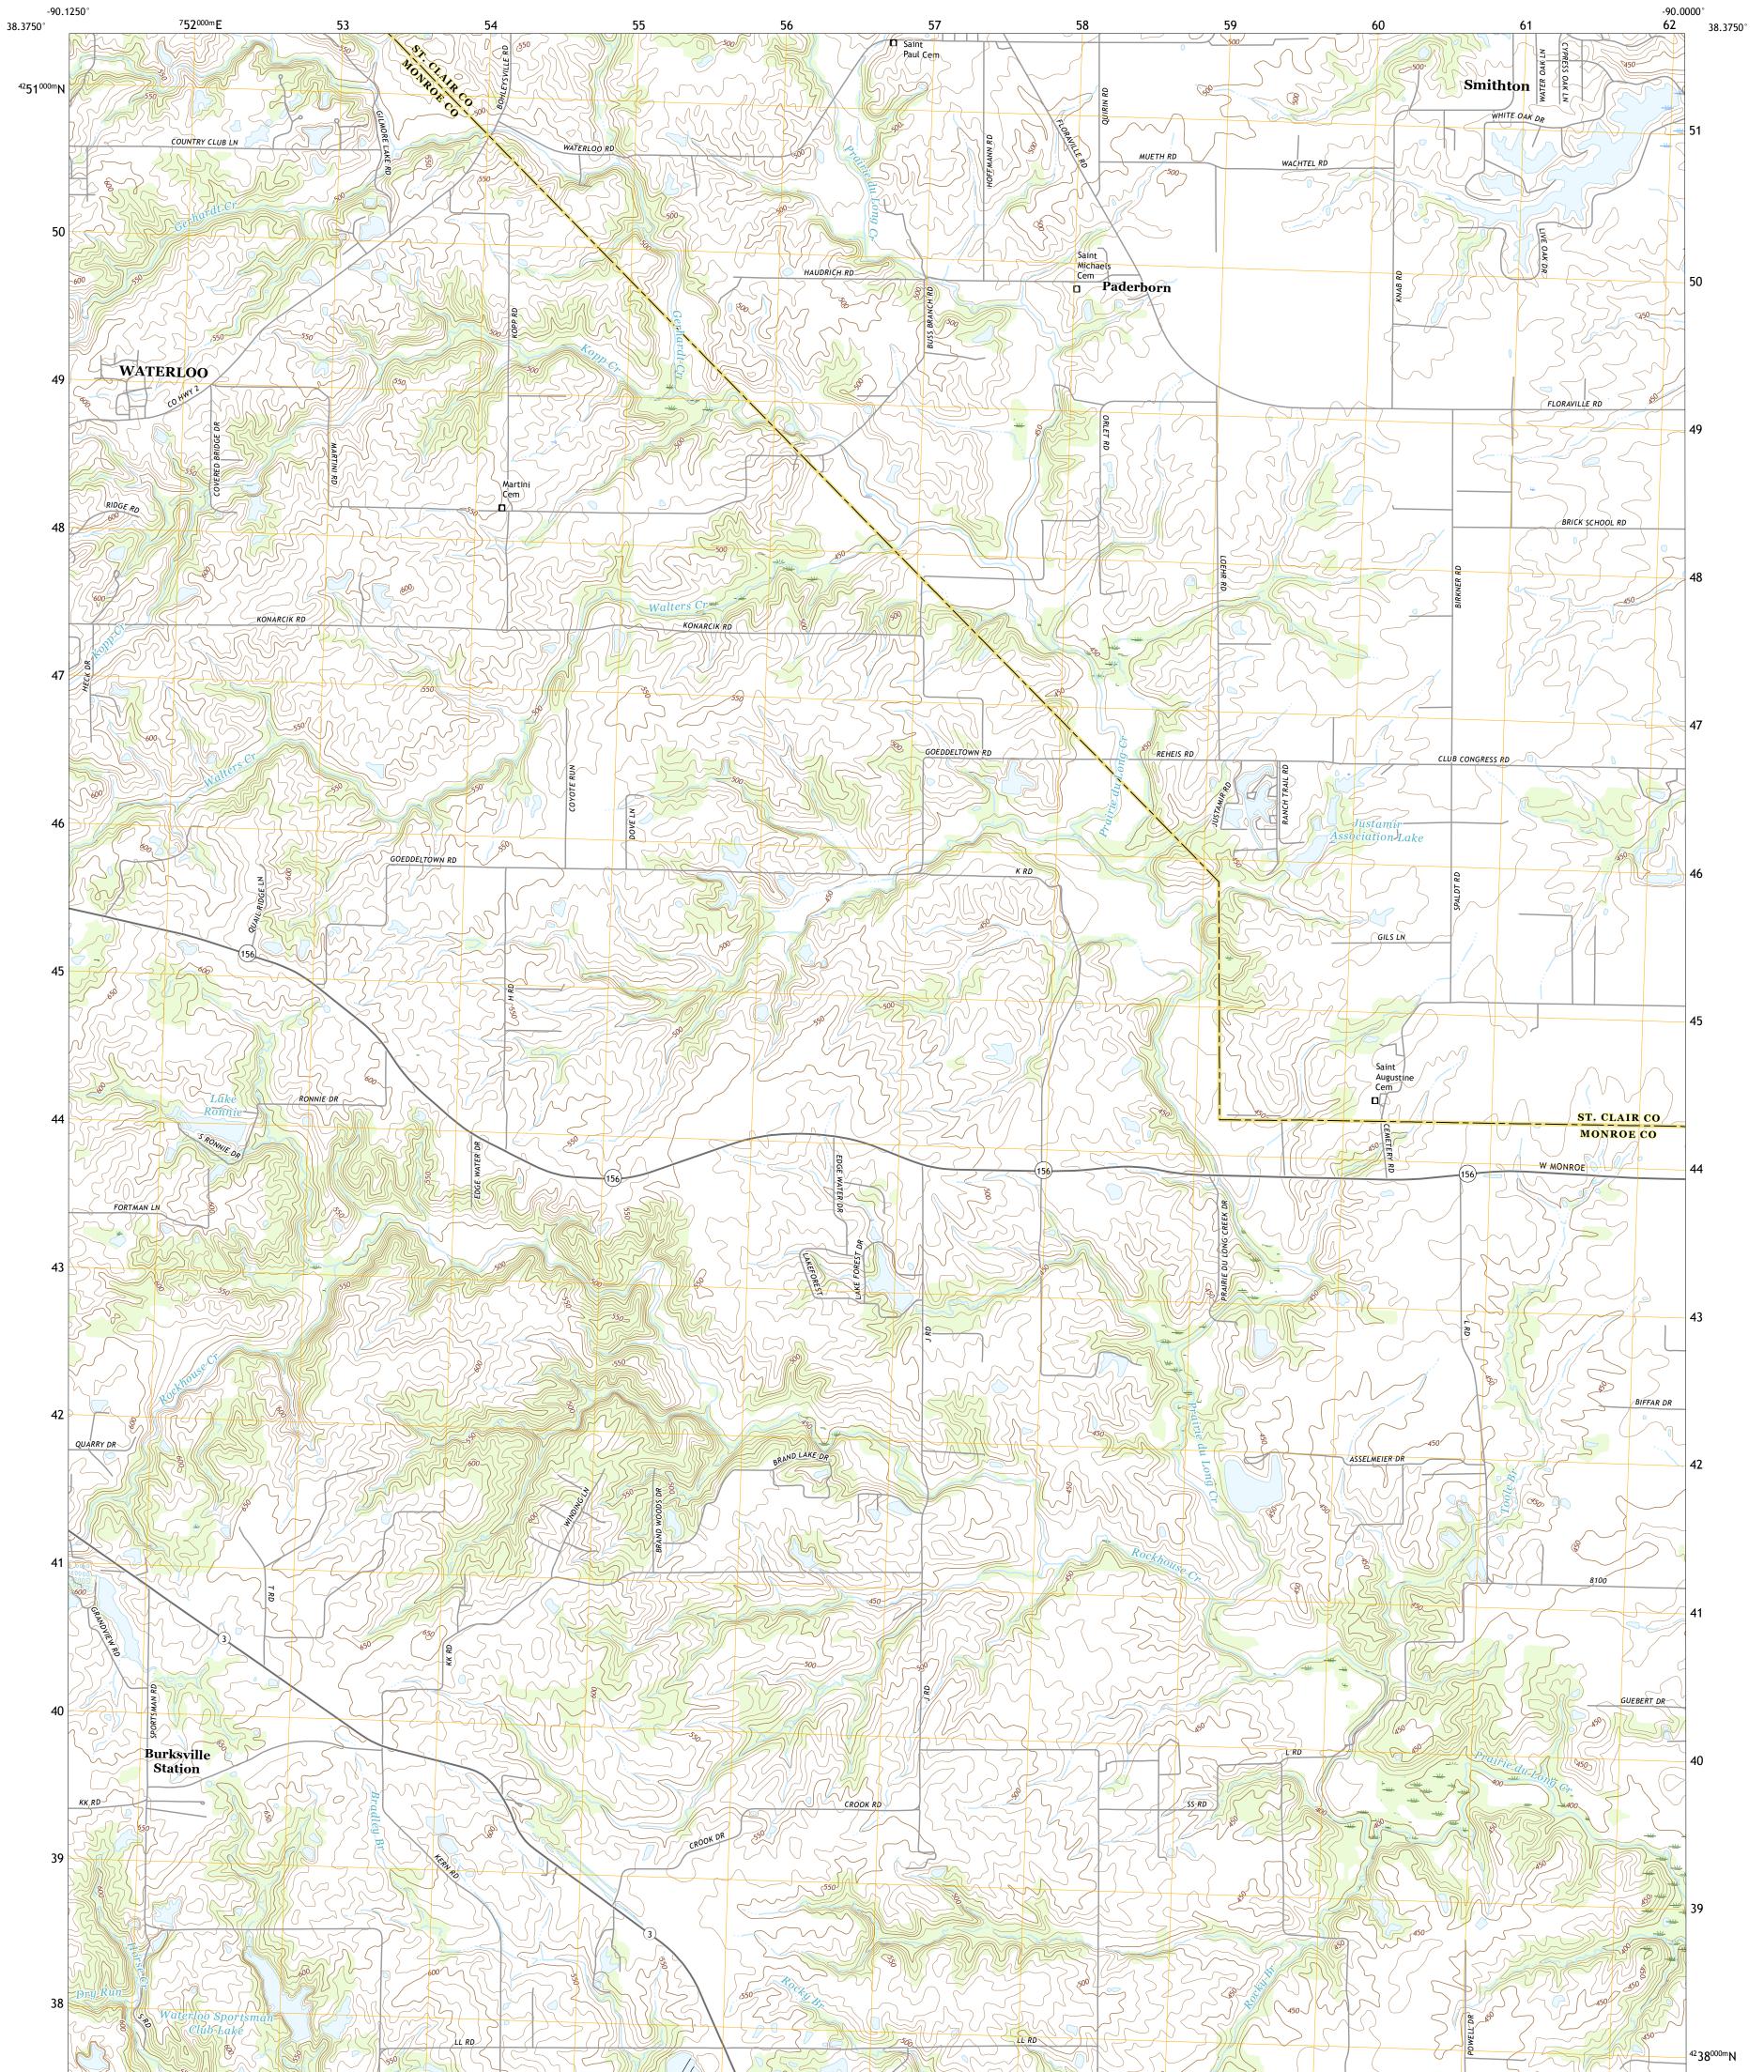

## U.S. DEPARTMENT OF THE INTERIOR U.S. GEOLOGICAL SURVEY

PADERBORN QUADRANGLE ILLINOIS 7.5-MINUTE SERIES

Produced by the United States Geological Survey North American Datum of 1983 (NAD83) World Geodetic System of 1984 (WGS84). Projection and 1 000-meter grid:Universal Transverse Mercator, Zone 15S This map is not a legal document. Boundaries may be generalized for this map scale. Private lands within government reservations may not be shown. Obtain permission before entering private lands.

Imagery......NAIP, August 2015 - October 2015 Roads......U.S. Census Bureau, 2017 Names......GNIS, 1980 - 2017 Hydrography......GNIS, 1980 - 2017 Contours.....National Hydrography Dataset, 2003 - 2011 Contours.....National Elevation Dataset, 1999 - 2008 Boundaries.....Multiple sources; see metadata file 2014 - 2016 Public Land Survey System......BLM, 2017 Wetlands......BLM, 2017