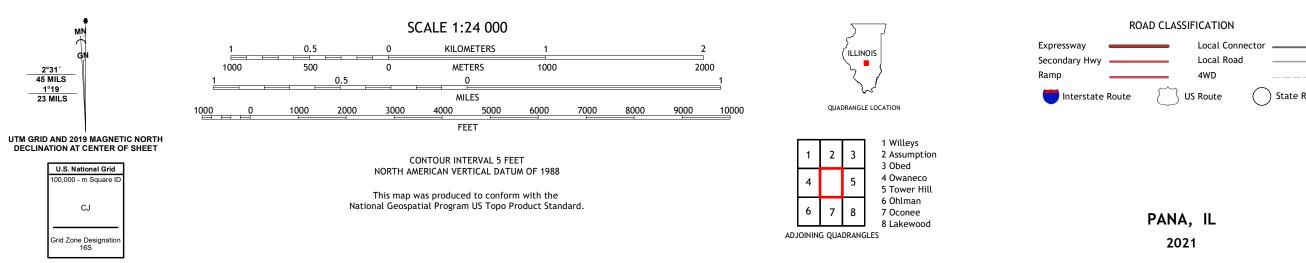

Produced by the United States Geological Survey North American Datum of 1983 (NAD83) World Geodetic System of 1984 (WGS84). Projection and 1 000-meter grid:Universal Transverse Mercator, Zone 16S This map is not a legal document. Boundaries may be generalized for this map scale. Private lands within government reservations may not be shown. Obtain permission before entering private lands.

## NSN. 7643016365638 NGA REF NO. US GS X 24 K 34 0 7 4

State Route