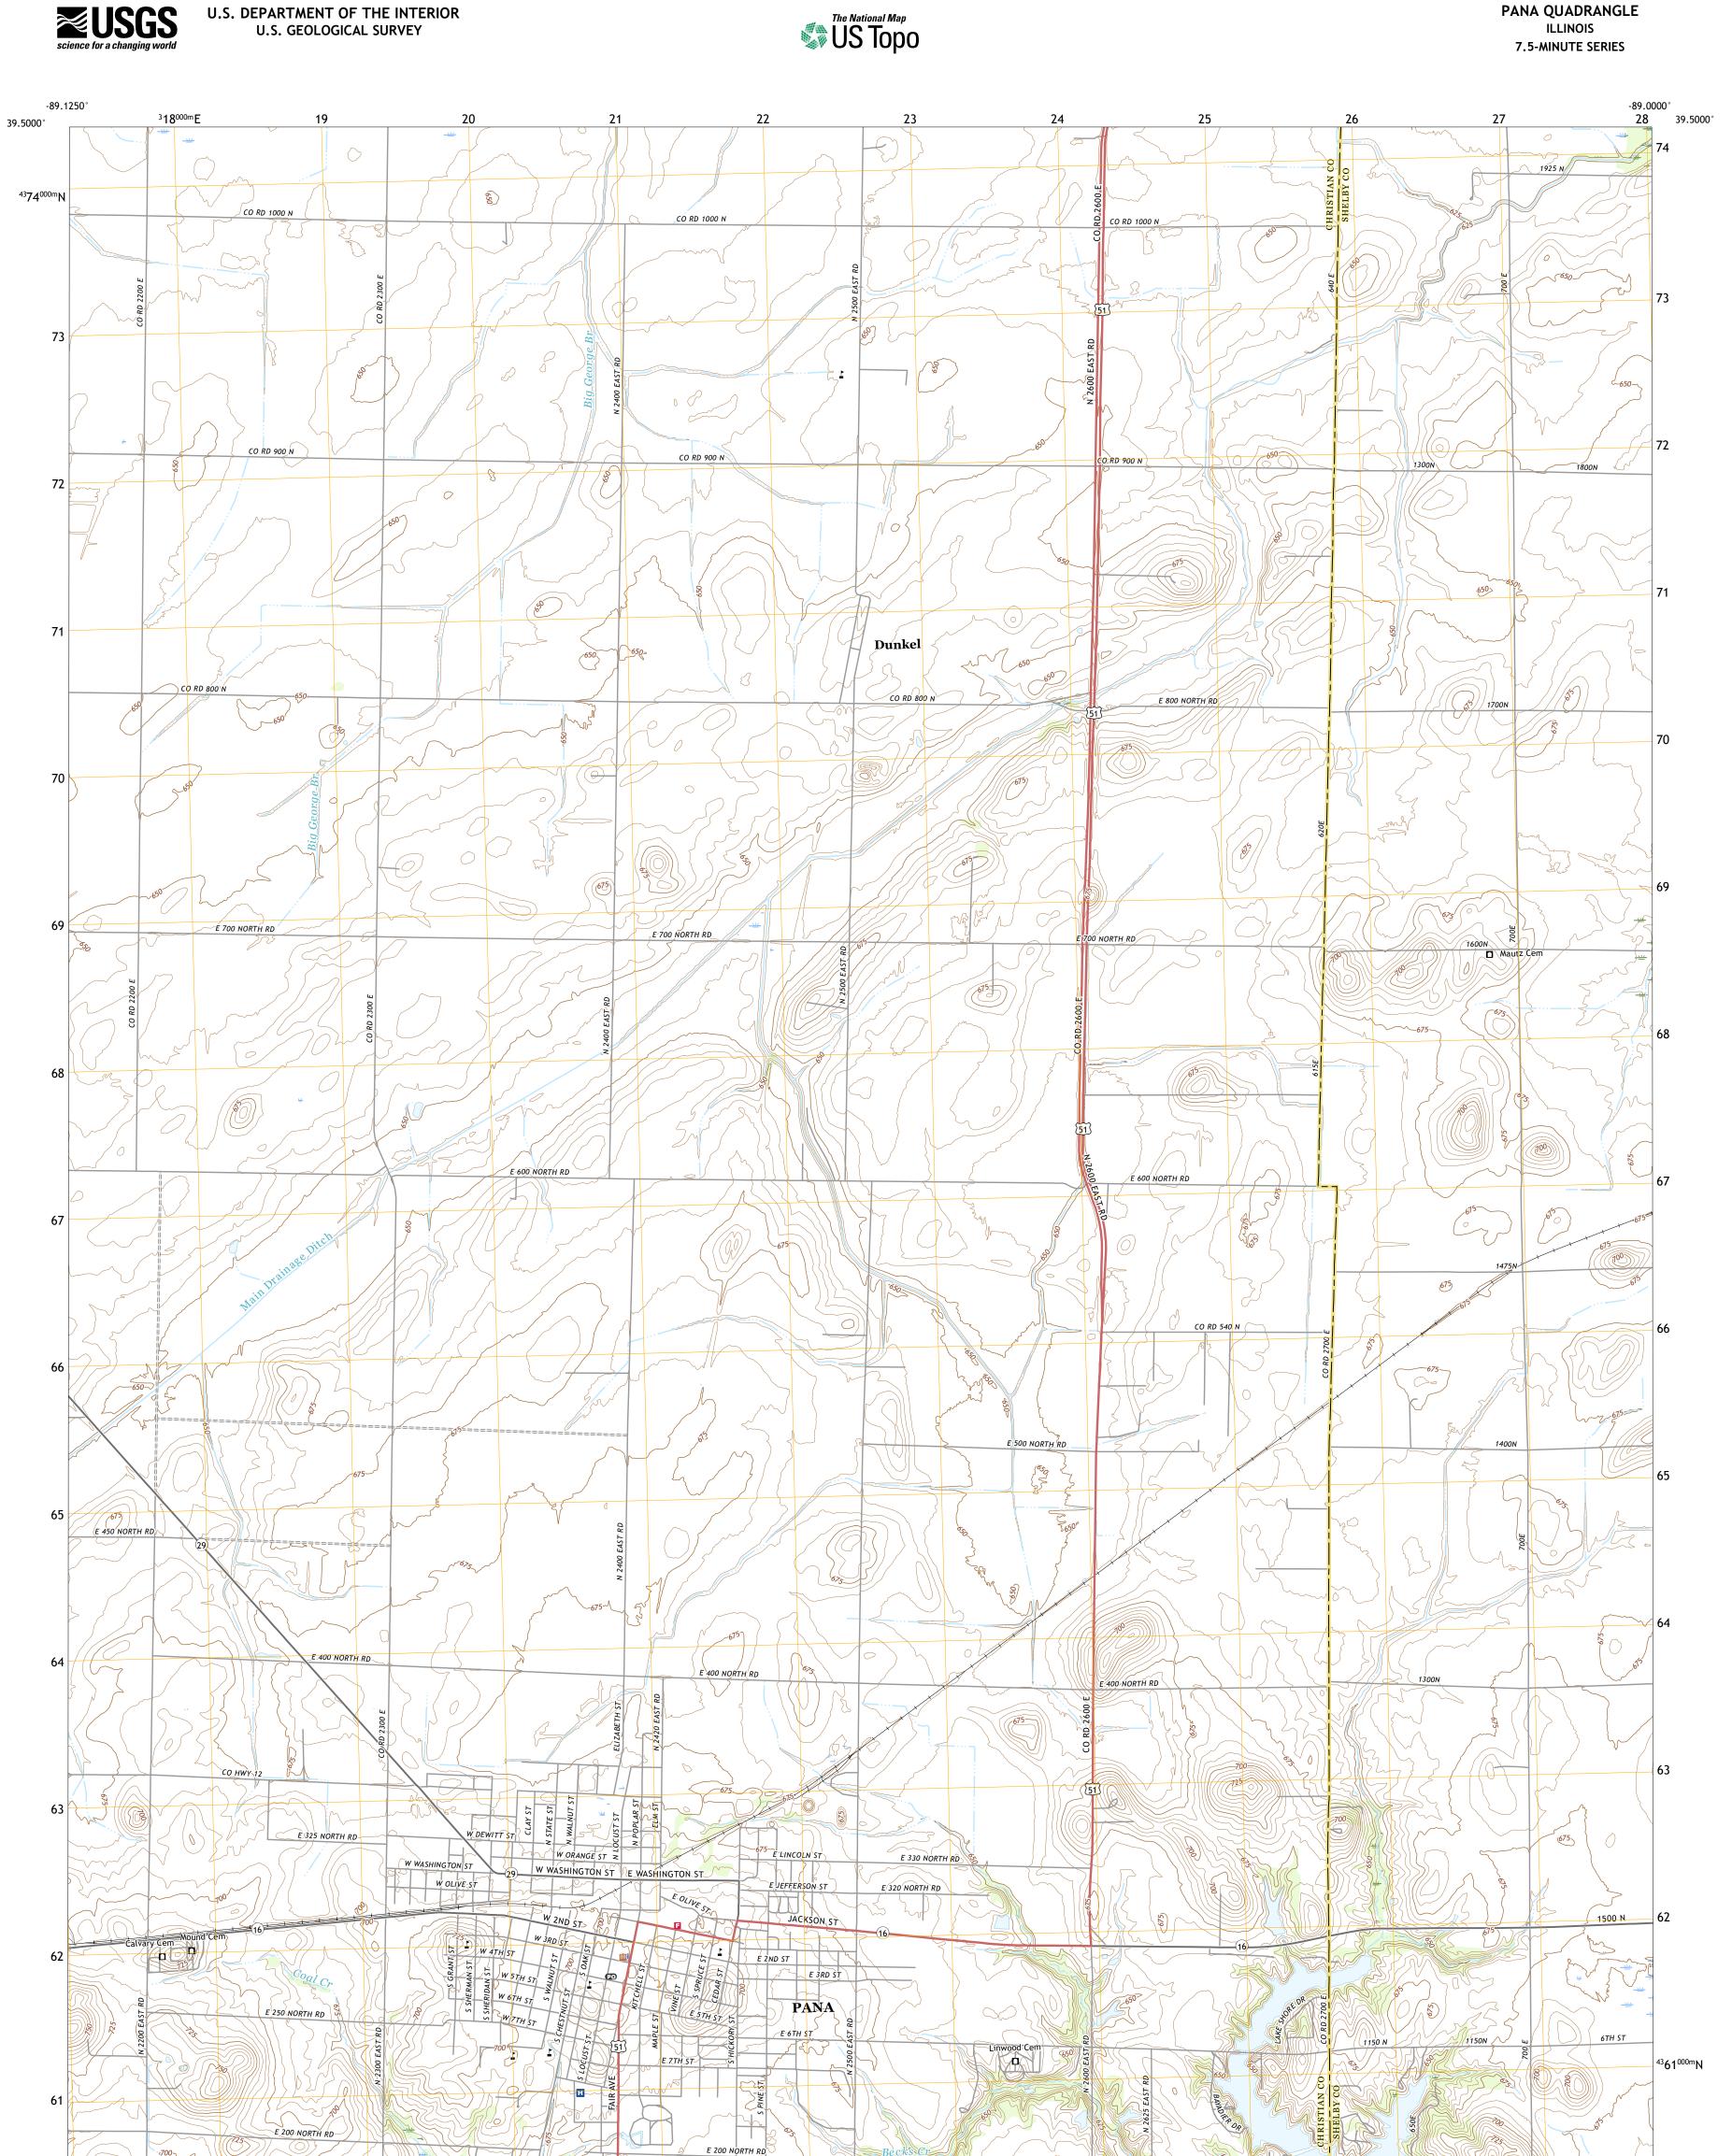

Produced by the United States Geological Survey North American Datum of 1983 (NAD83) World Geodetic System of 1984 (WGS84). Projection and 1 000-meter grid:Universal Transverse Mercator, Zone 16S This map is not a legal document. Boundaries may be generalized for this map scale. Private lands within government reservations may not be shown. Obtain permission before entering private lands.

Imagery..... Roads..... Names..... ......NAIP, July 2019 - July 2019 U.S. Census Bureau, 2017 .....GNIS, 1980 - 2020 .... Names......GNN, 1980 - 2020 Hydrography.....GNN, 1980 - 2020 Contours.....National Hydrography Dataset, 2004 - 2018 Contours.....National Elevation Dataset, 2016 Boundaries.....Multiple sources; see metadata file 2018 - 2019 Public Land Survey System......BLM, 2020 Wetlands......BLM, 2020