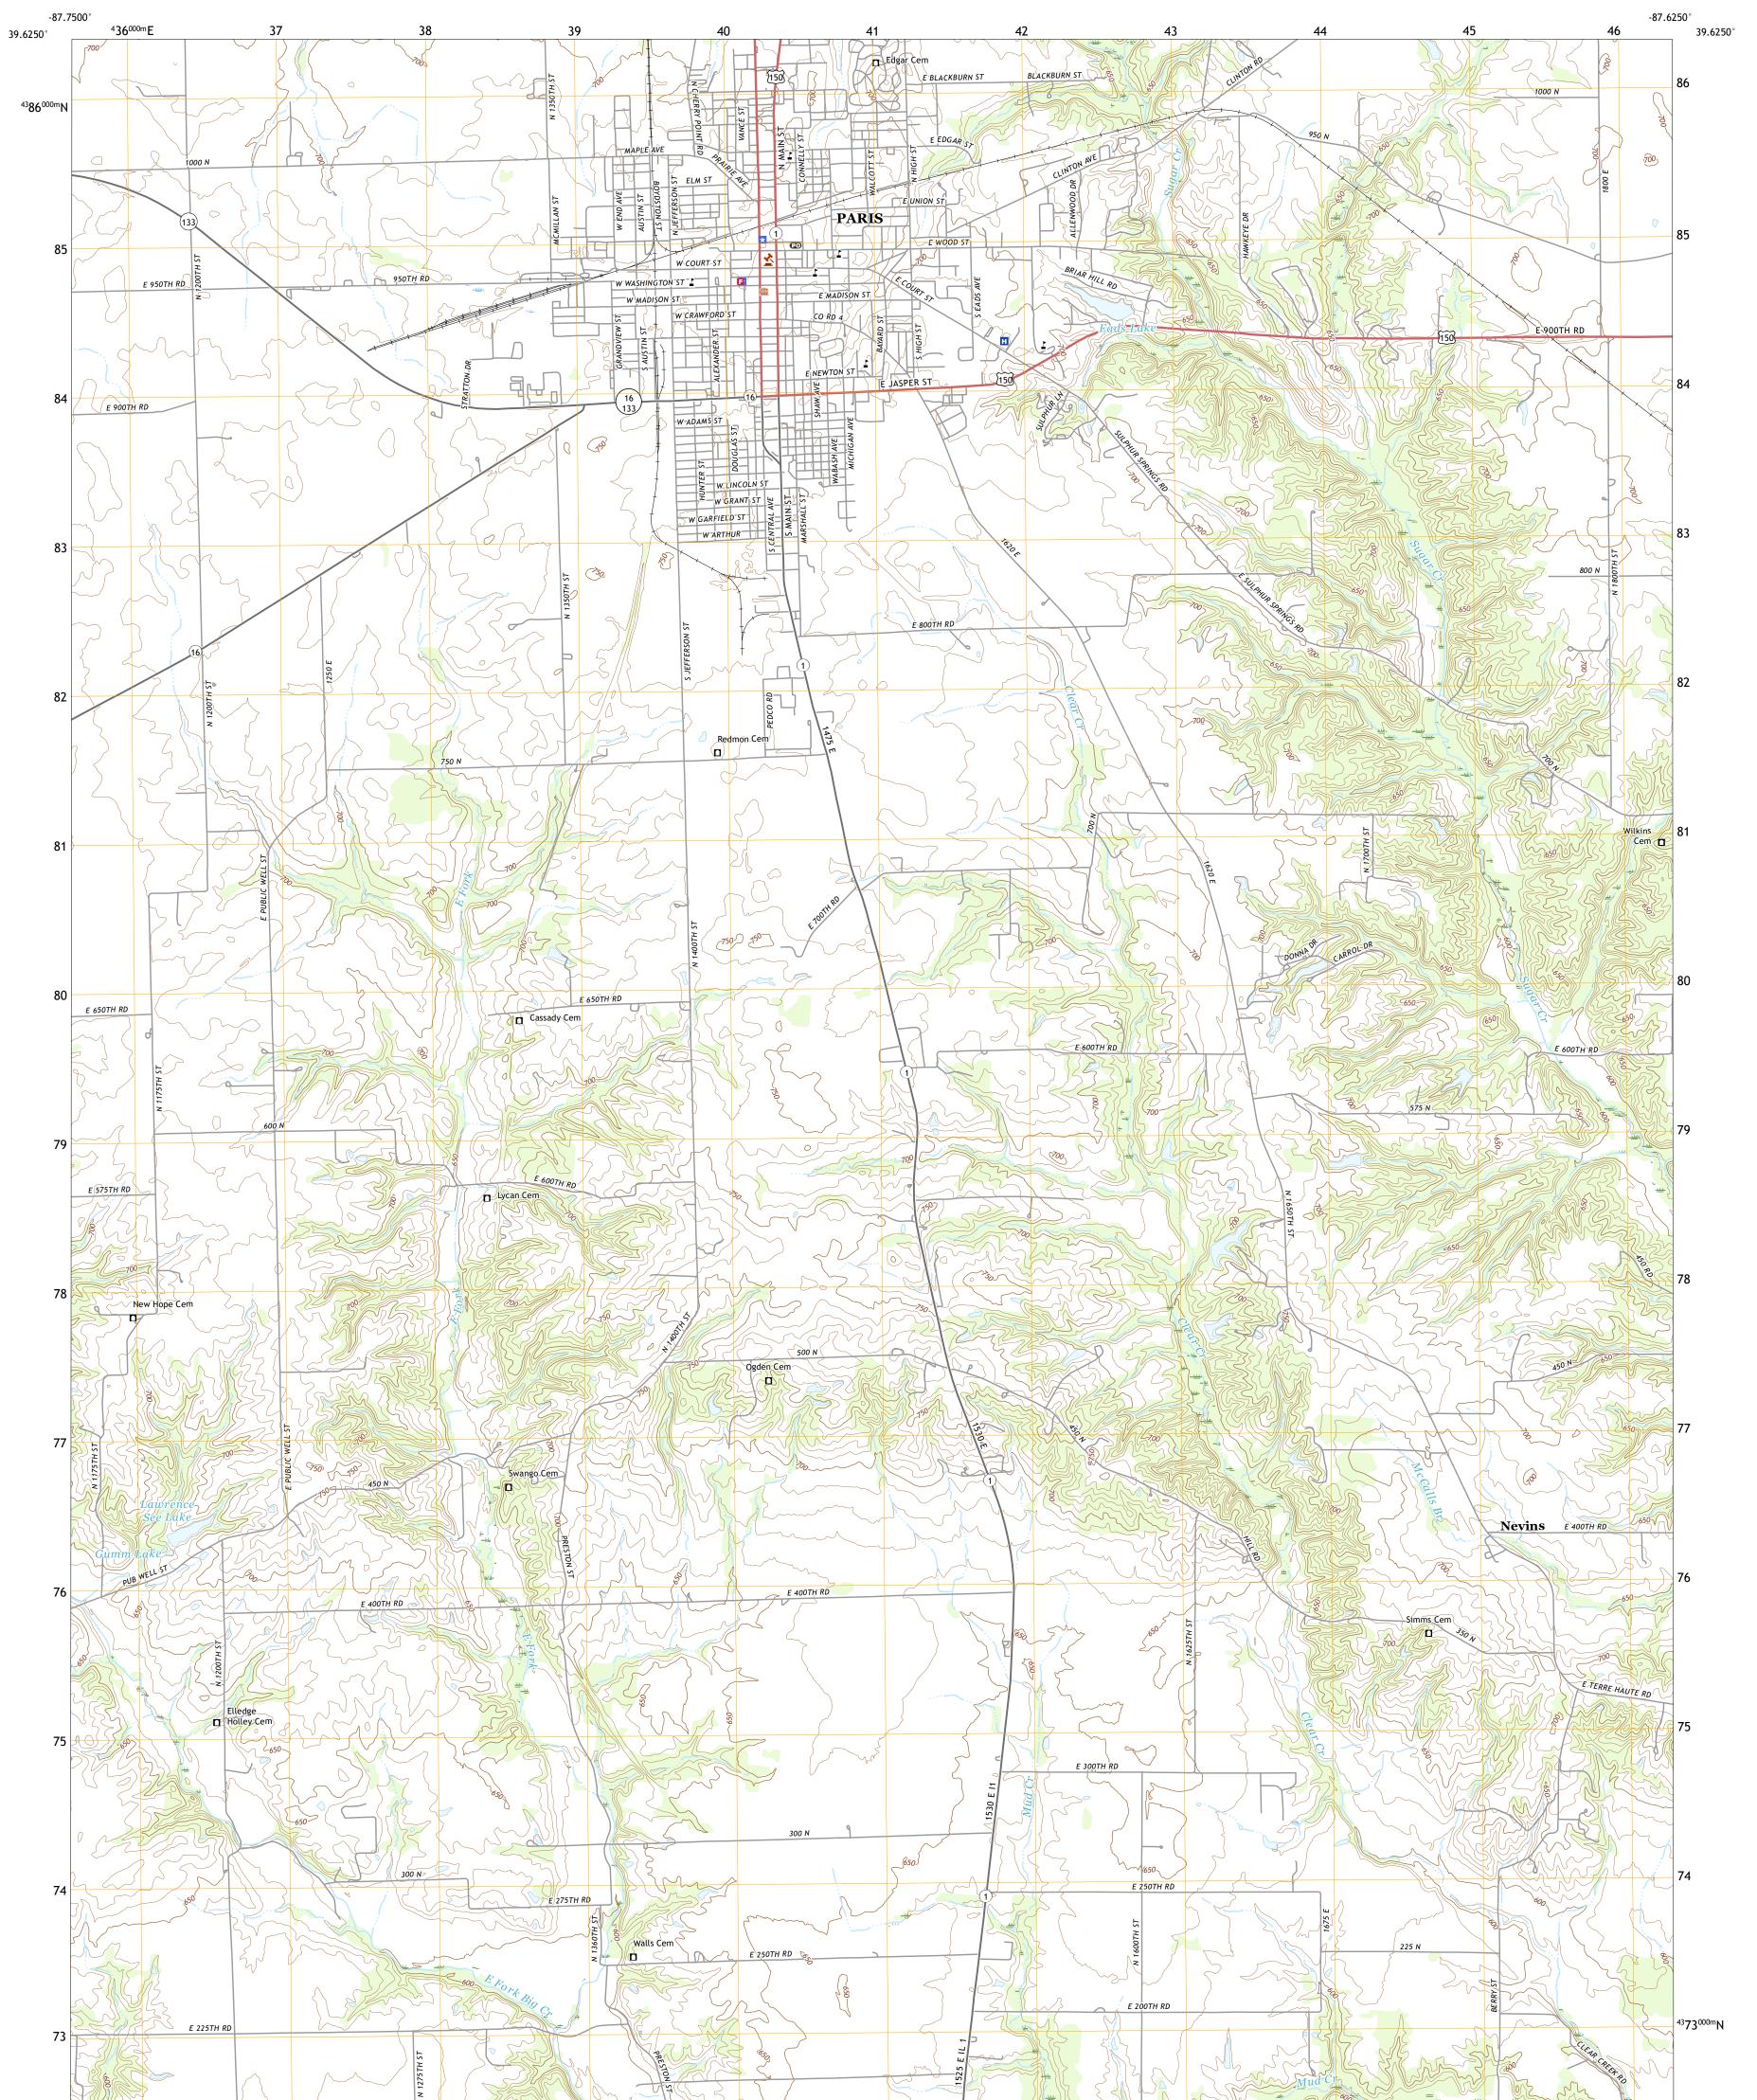

## U.S. DEPARTMENT OF THE INTERIOR U.S. GEOLOGICAL SURVEY

PARIS SOUTH QUADRANGLE ILLINOIS - EDGAR COUNTY 7.5-MINUTE SERIES

Produced by the United States Geological Survey North American Datum of 1983 (NAD83) World Geodetic System of 1984 (WGS84). Projection and 1 000-meter grid:Universal Transverse Mercator, Zone 16S This map is not a legal document. Boundaries may be generalized for this map scale. Private lands within government reservations may not be shown. Obtain permission before entering private lands.

 Imagery......NAIP, August 2019 - August 2019

 Roads......NAIP, August 2019 - August 2019

 Roads......Naional U.S. Census Bureau, 2017

 Names......GNIS, 1980 - 2020

 Hydrography......Shional Hydrography Dataset, 2007 - 2018

 Contours......National Elevation Dataset, 2017

 Boundaries......Multiple sources; see metadata file 2018 - 2019

 Public Land Survey System.......BLM, 2020

 Wetlands......FWS National Wetlands Inventory Not Available