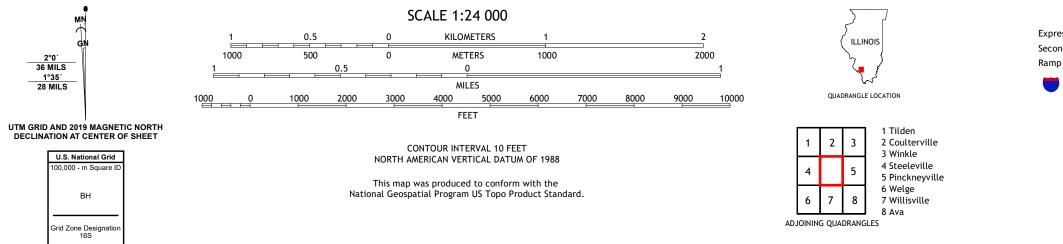

MN (

BH

2°0′ 36 MILS

1°35′ 28 MILS

ROAD CLASSIFICATION Local Connector Expressway Local Road Secondary Hwy 🗕 \_\_\_\_\_ Ramp 4WD \_\_\_\_\_ US Route State Route Interstate Route

PERCY, IL

2021