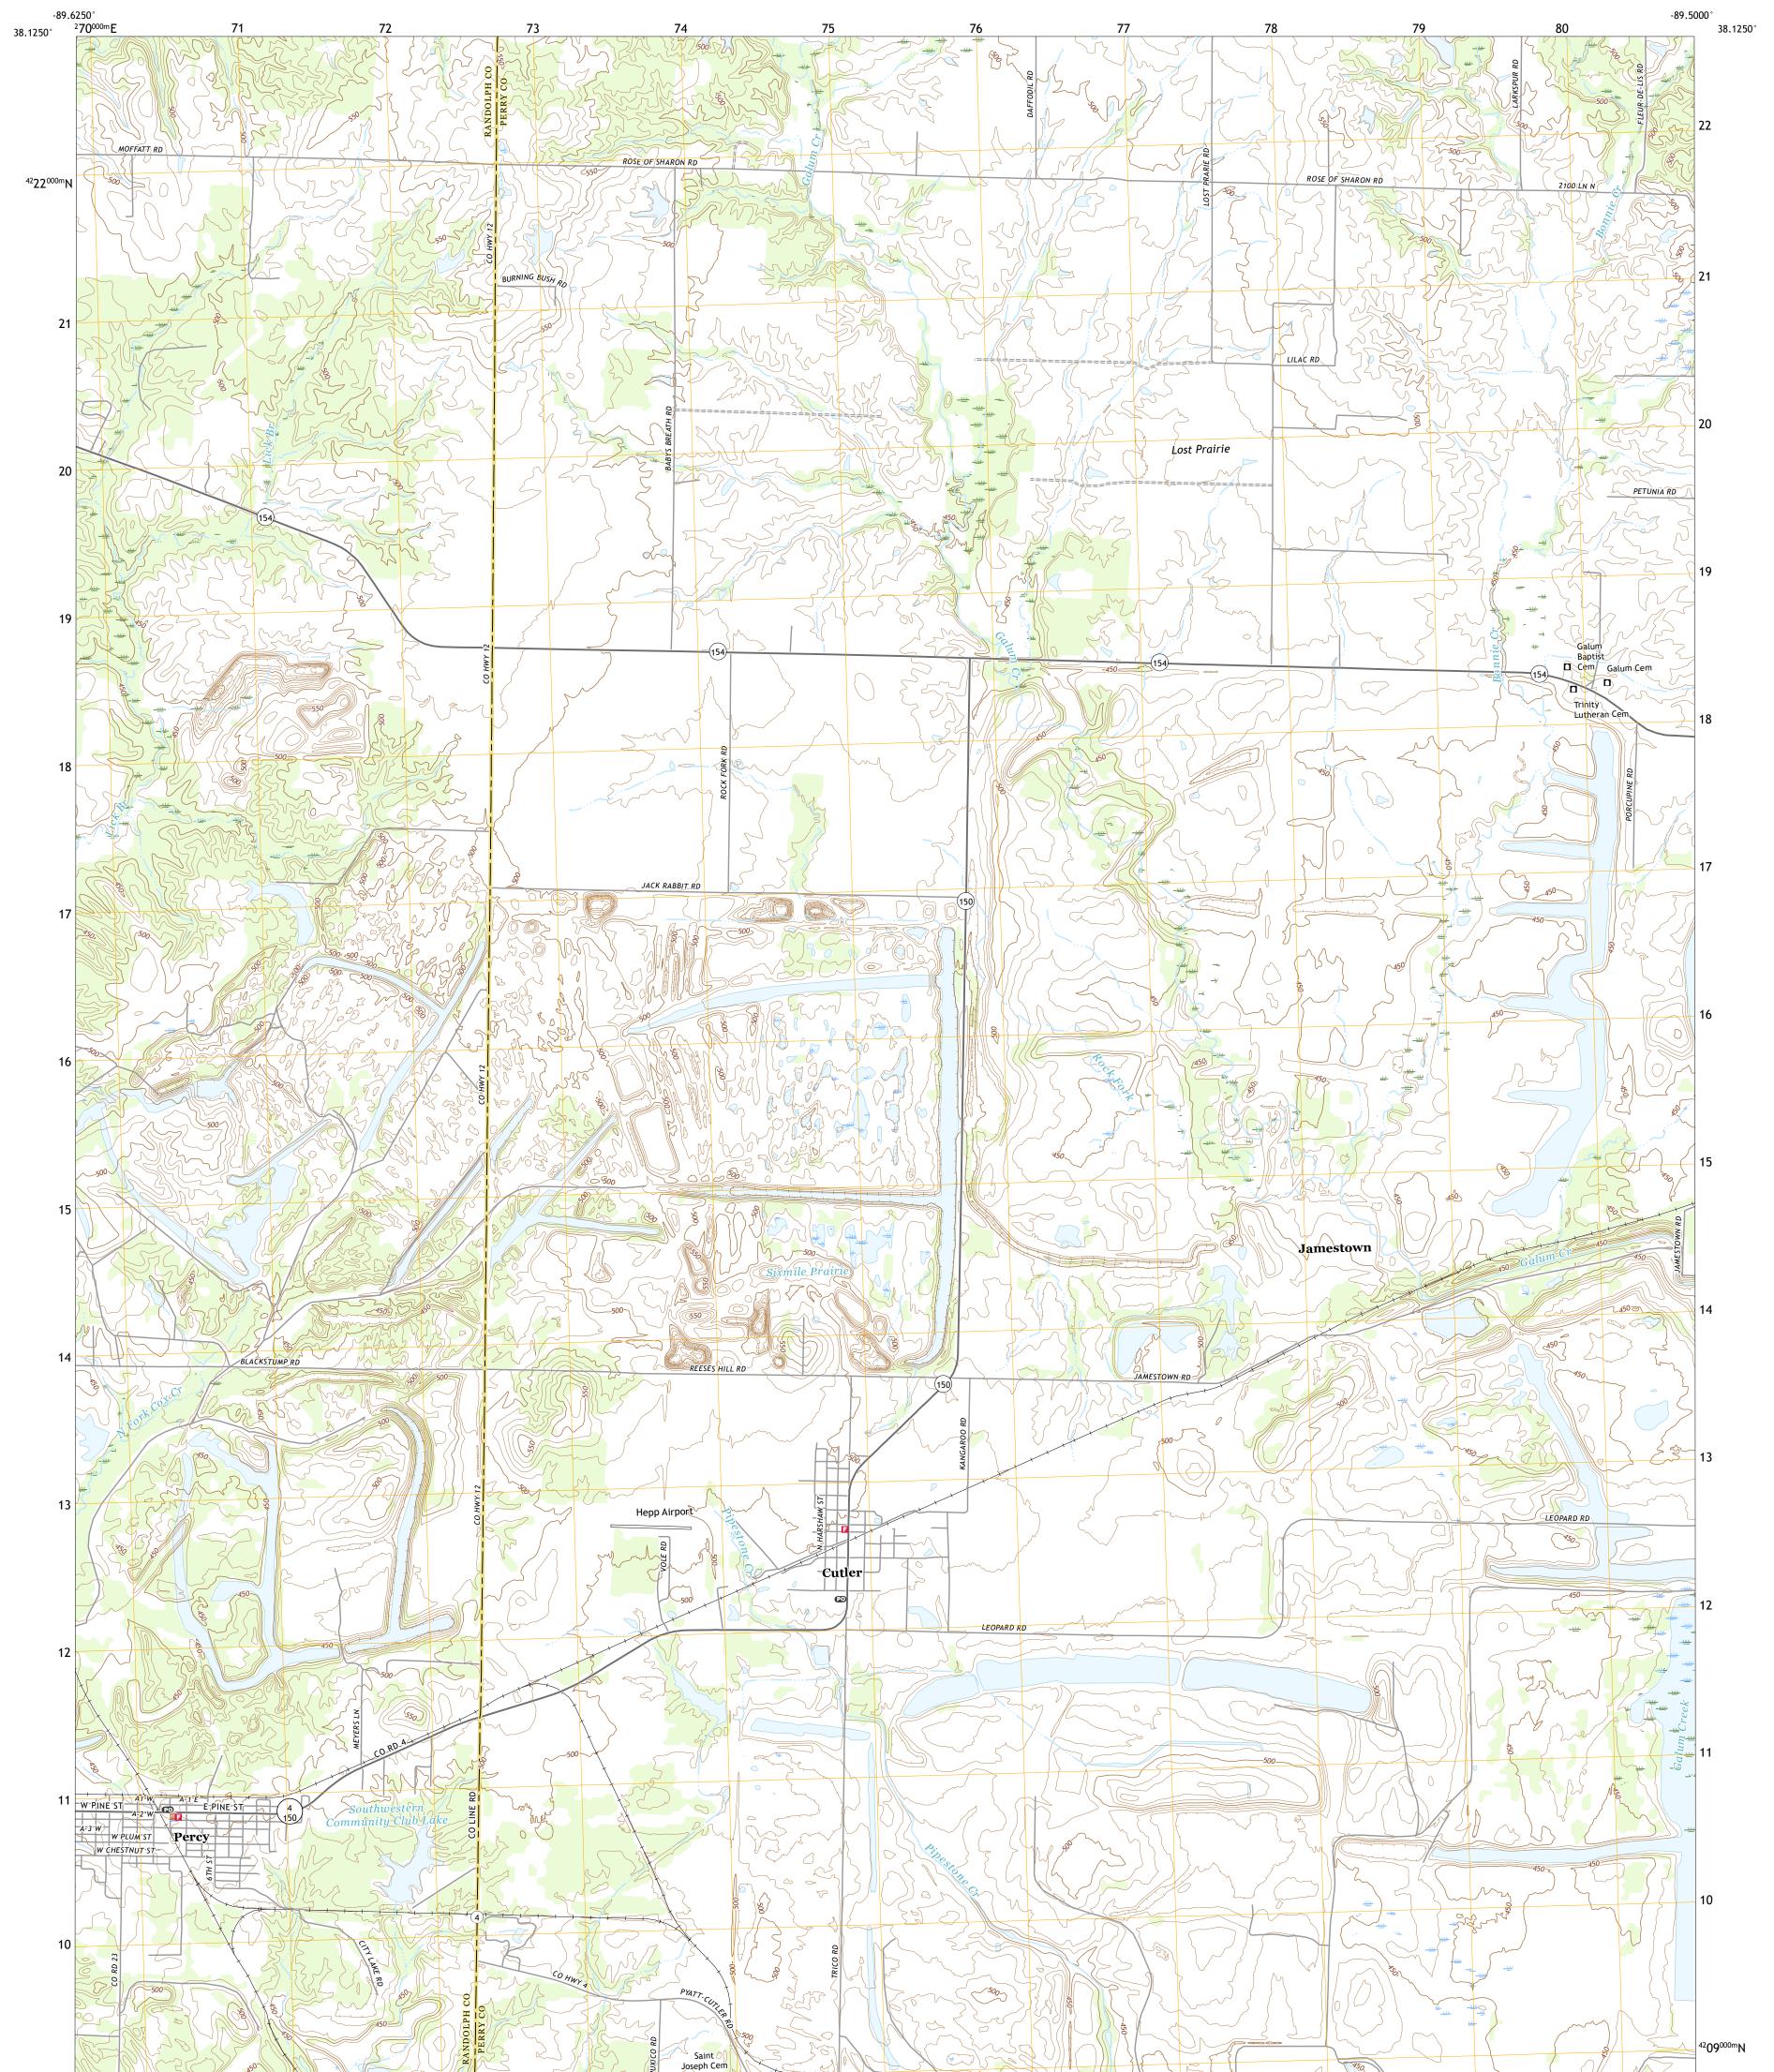

## U.S. DEPARTMENT OF THE INTERIOR U.S. GEOLOGICAL SURVEY

PERCY QUADRANGLE ILLINOIS 7.5-MINUTE SERIES

Produced by the United States Geological Survey North American Datum of 1983 (NAD83) World Geodetic System of 1984 (WGS84). Projection and 1 000-meter grid:Universal Transverse Mercator, Zone 165 This map is not a legal document. Boundaries may be generalized for this map scale. Private lands within government reservations may not be shown. Obtain permission before entering private lands.