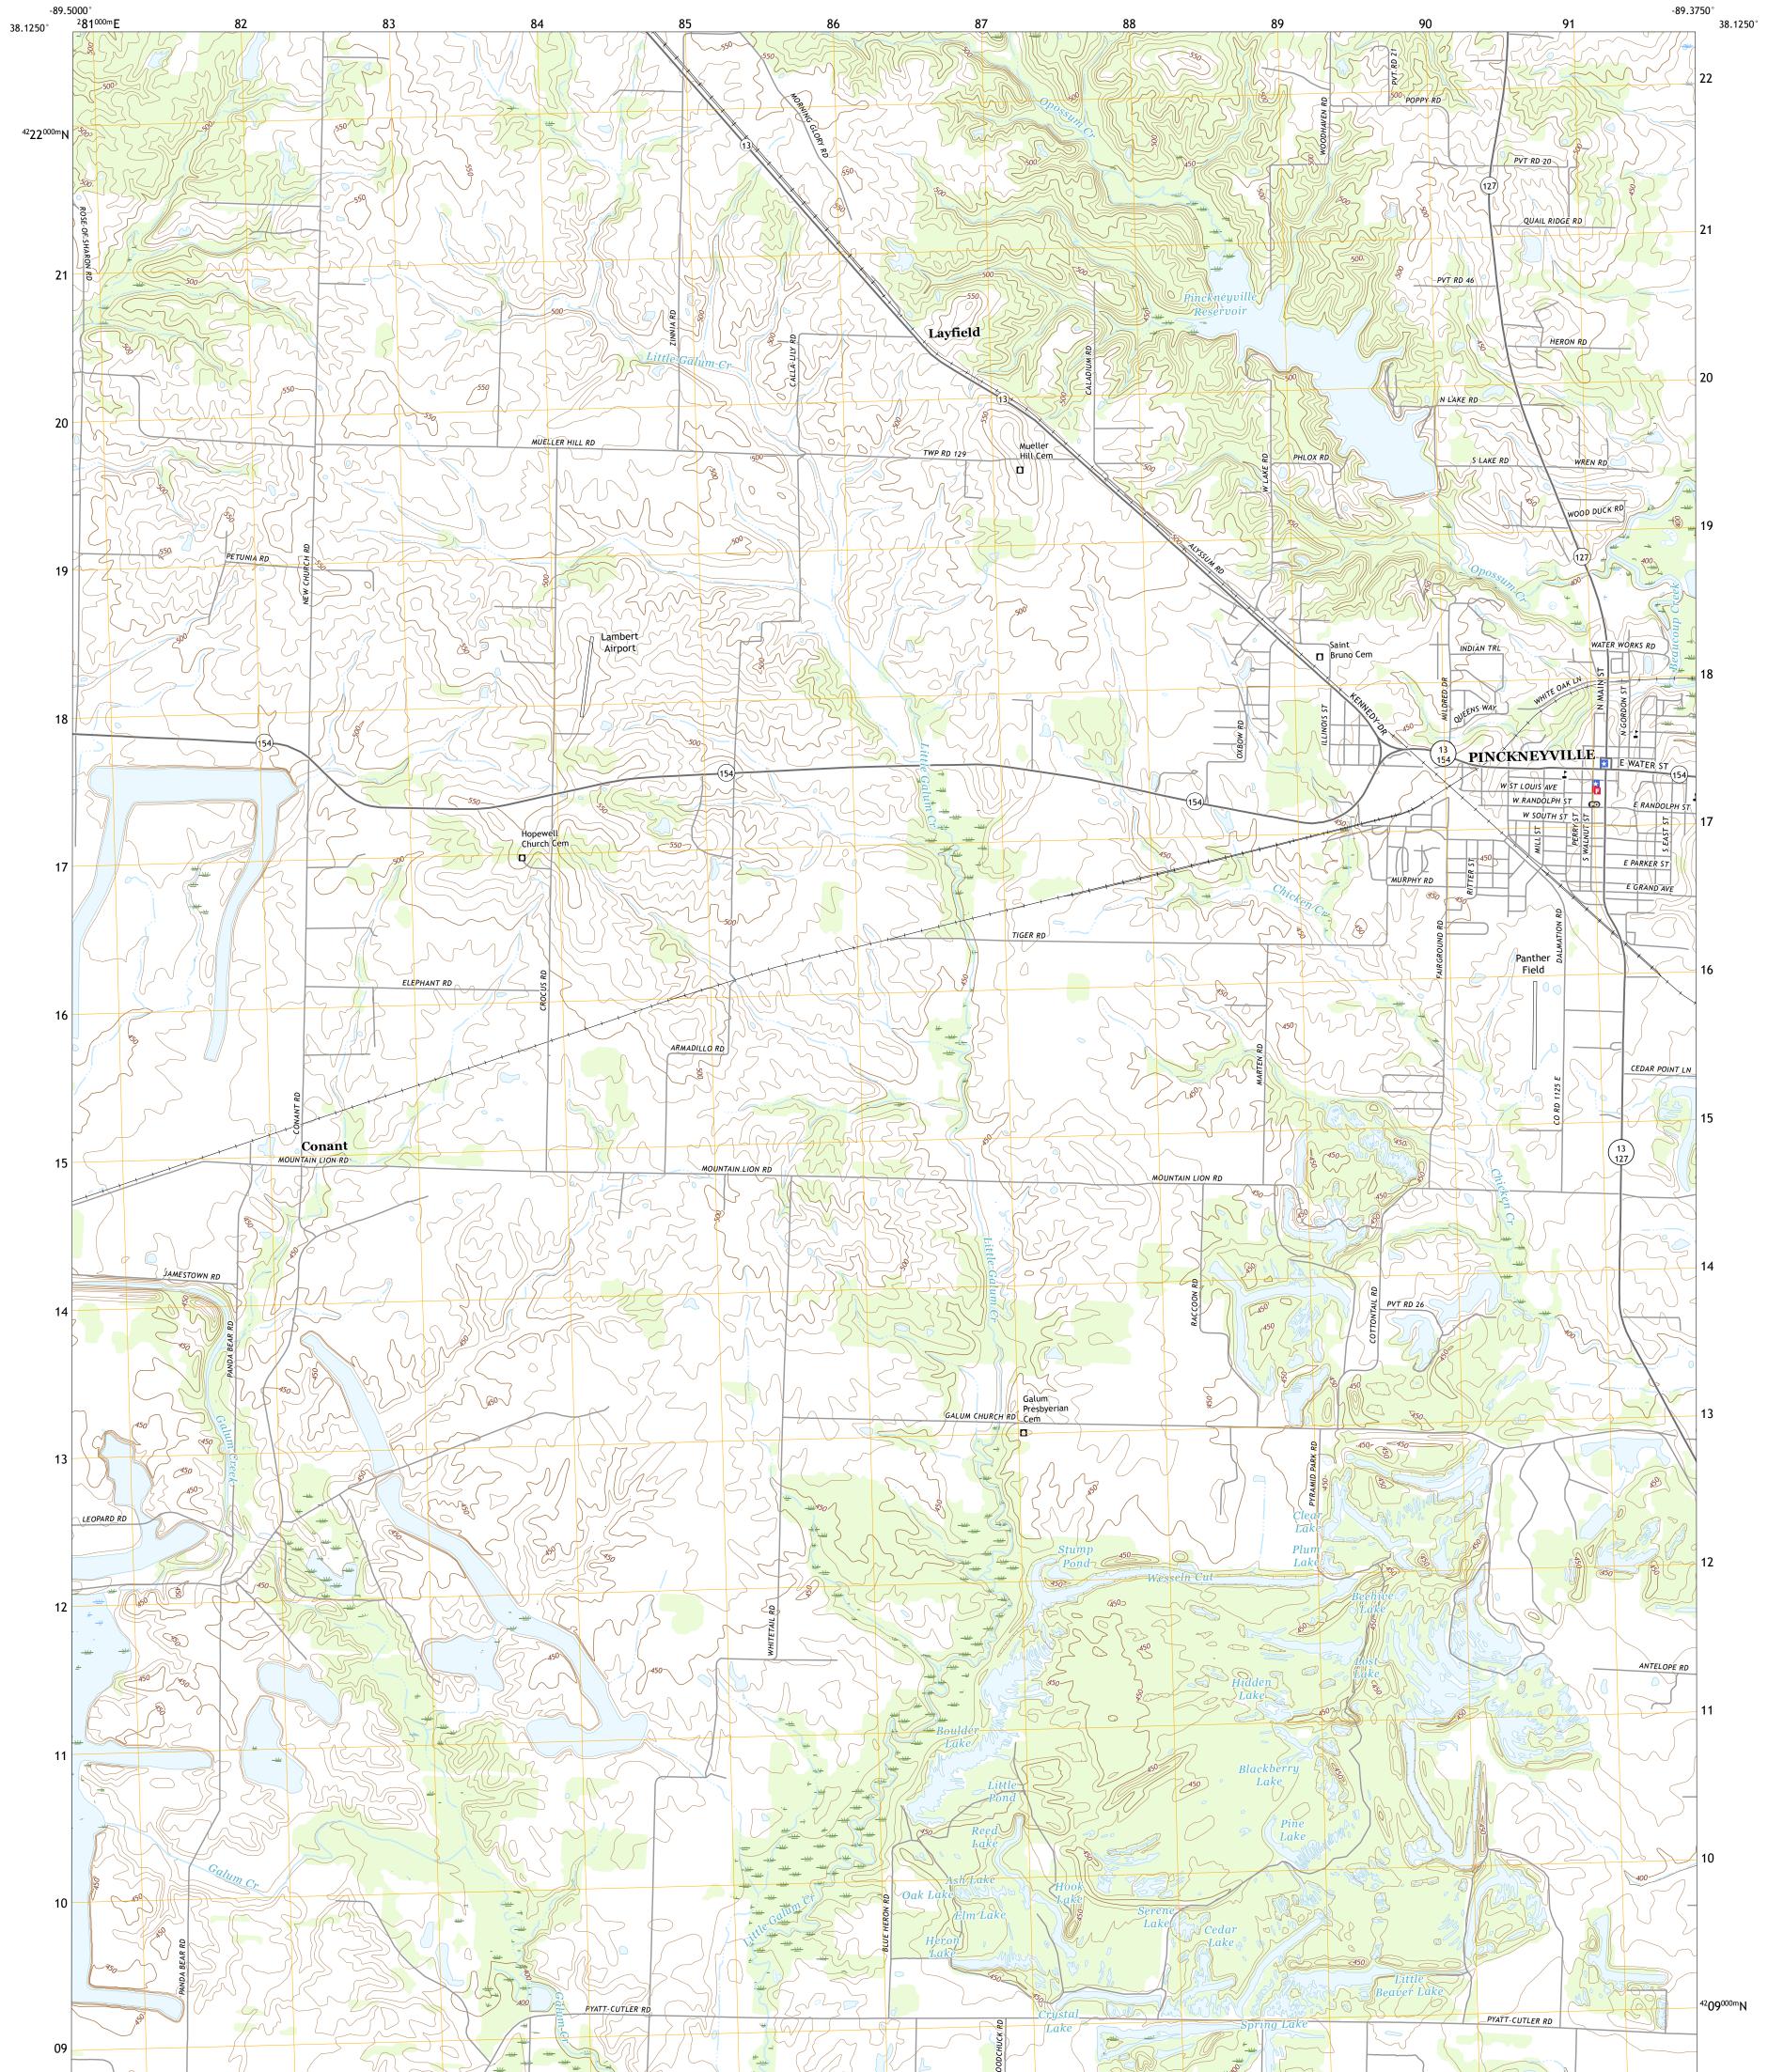

## U.S. DEPARTMENT OF THE INTERIOR U.S. GEOLOGICAL SURVEY

PINCKNEYVILLE QUADRANGLE ILLINOIS - PERRY COUNTY 7.5-MINUTE SERIES

Produced by the United States Geological Survey North American Datum of 1983 (NAD83) World Geodetic System of 1984 (WGS84). Projection and 1 000-meter grid:Universal Transverse Mercator, Zone 165 This map is not a legal document. Boundaries may be generalized for this map scale. Private lands within government reservations may not be shown. Obtain permission before entering private lands.

Imagery......NAIP, July 2015 - October 2015 Roads......ORIS, 1980 - 2017 Names......GNIS, 1980 - 2017 Hydrography......Call Hydrography Dataset, 2002 - 2015 Contours.....National Hydrography Dataset, 2008 - 2012 Boundaries.....Multiple sources; see metadata file 2014 - 2016 Public Land Survey System......BLM, 2017 Wetlands......BLM, 2017