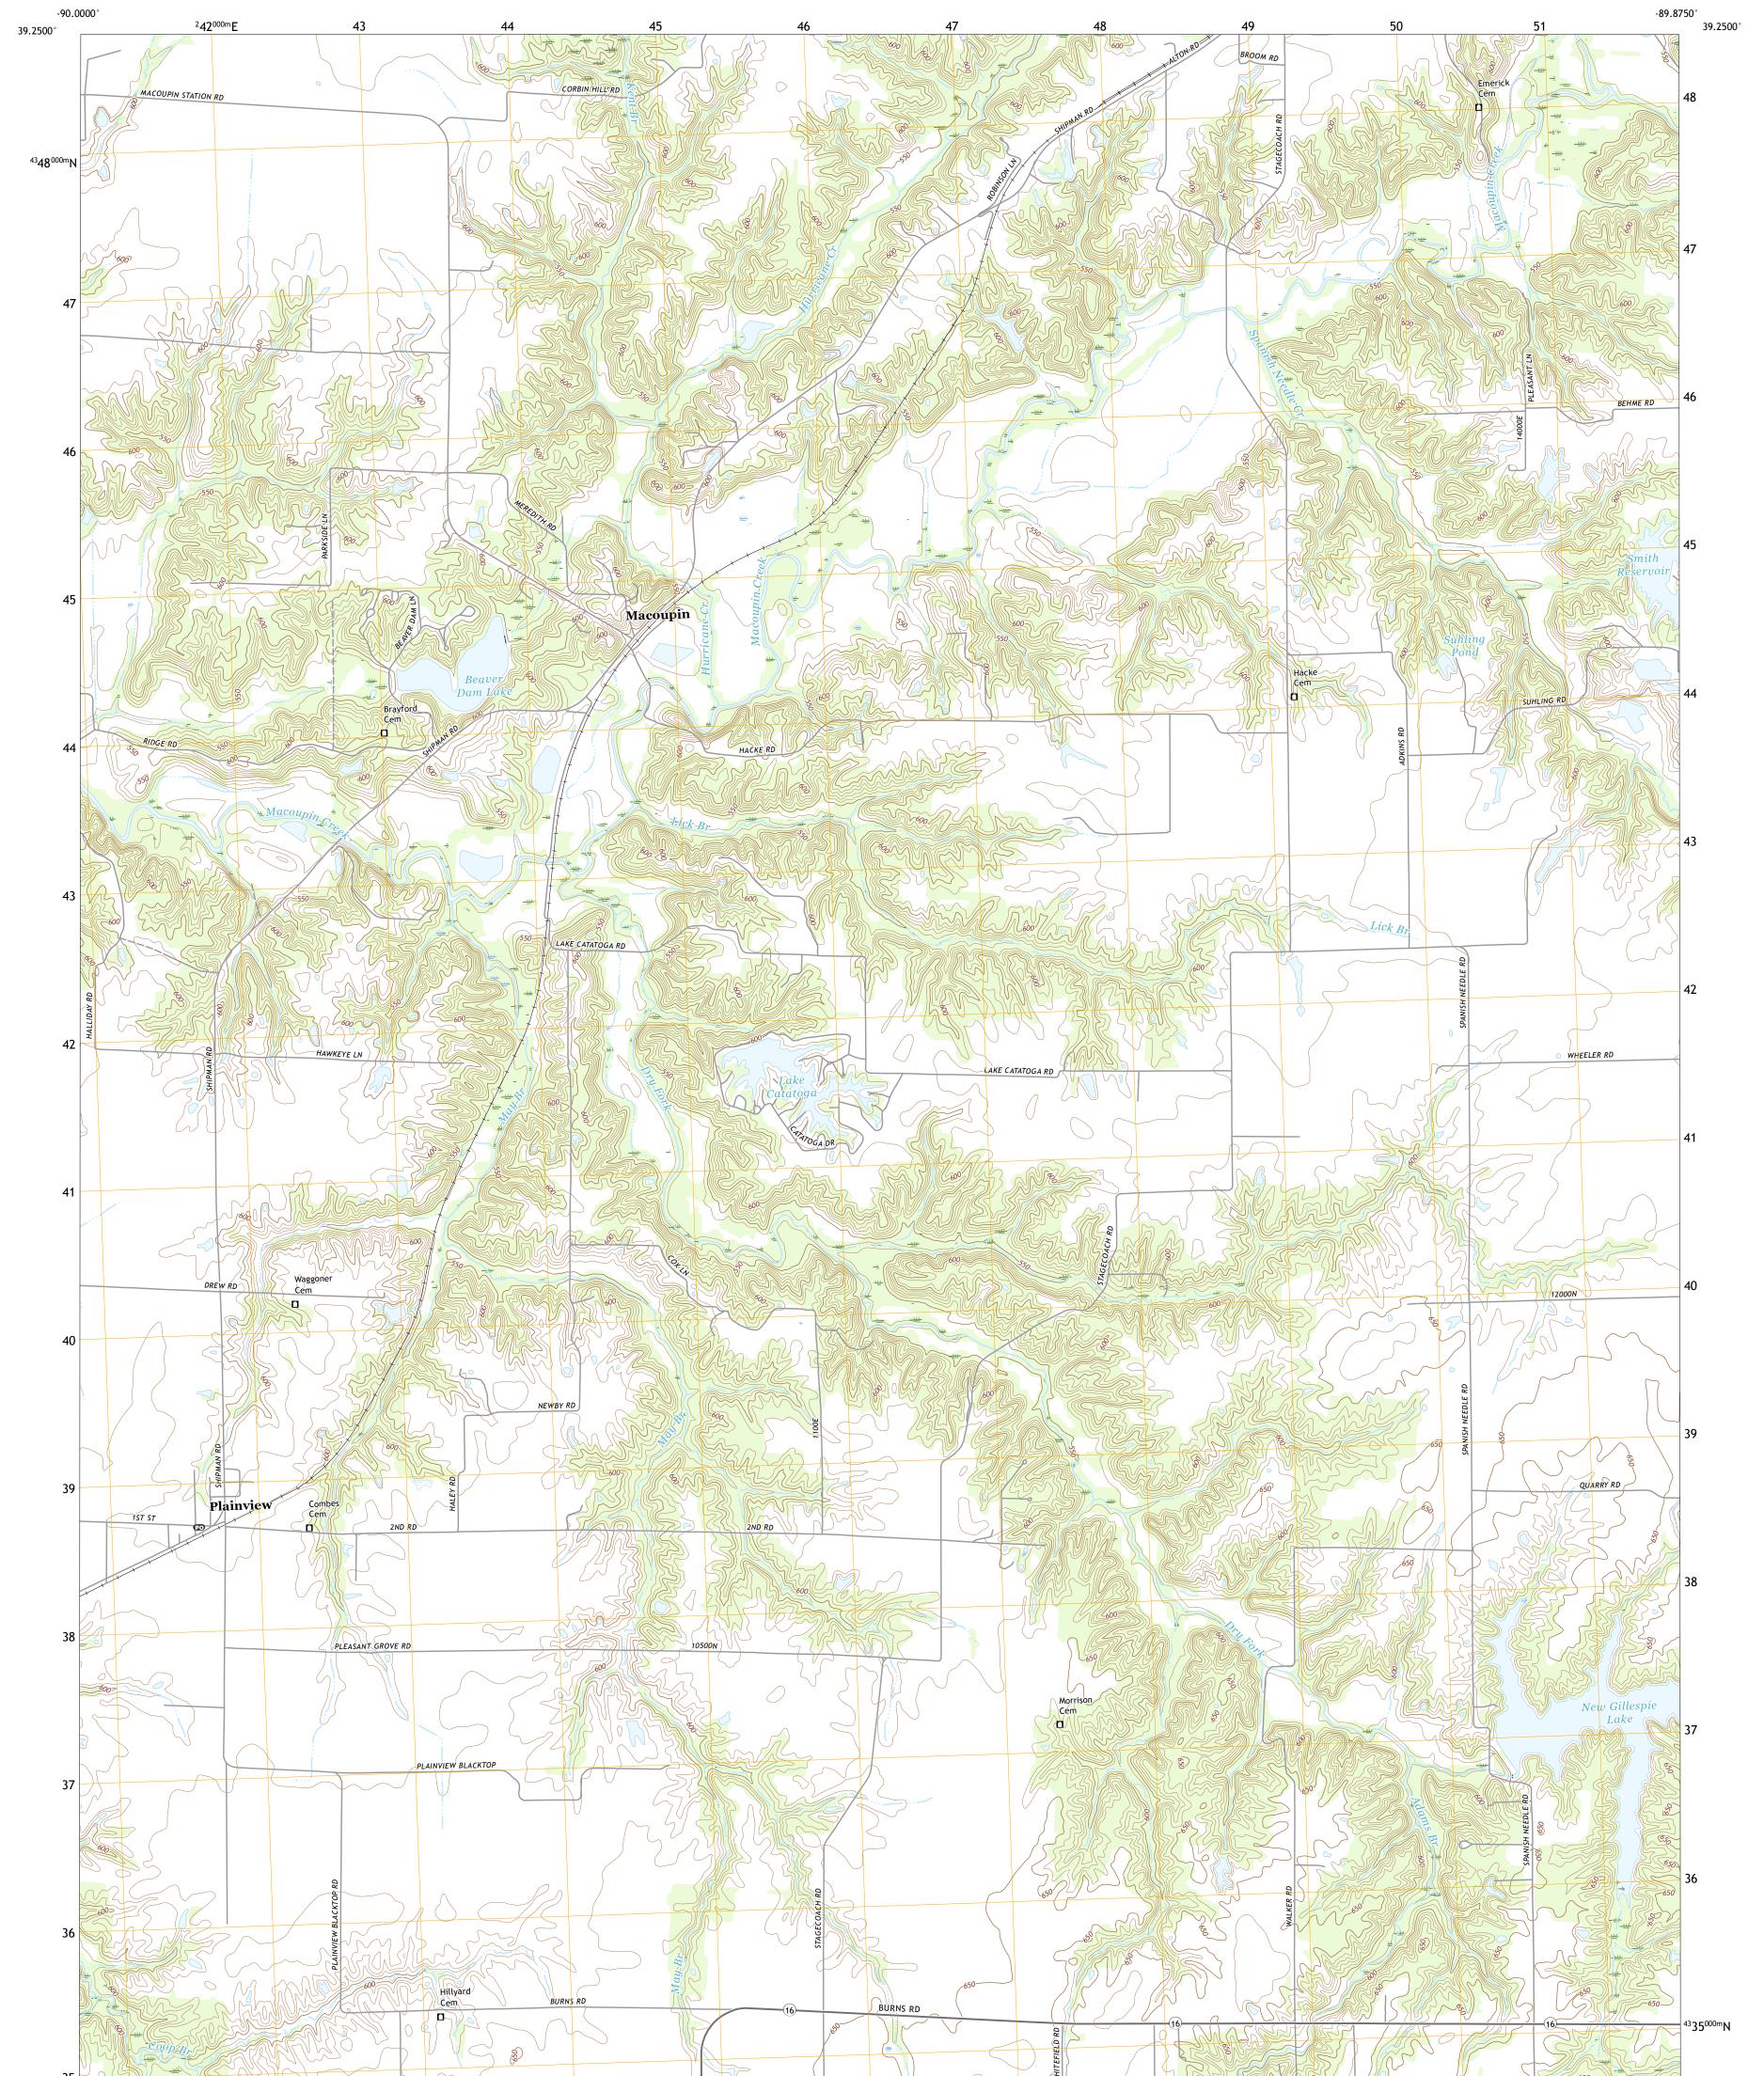

## U.S. DEPARTMENT OF THE INTERIOR U.S. GEOLOGICAL SURVEY

PLAINVIEW QUADRANGLE ILLINOIS - MACOUPIN COUNTY 7.5-MINUTE SERIES

Produced by the United States Geological Survey North American Datum of 1983 (NAD83) World Geodetic System of 1984 (WGS84). Projection and 1 000-meter grid:Universal Transverse Mercator, Zone 15S\16S This map is not a legal document. Boundaries may be generalized for this map scale. Private lands within government reservations may not be shown. Obtain permission before entering private lands.

Imagery......NAIP, July 2015 - October 2015 Roads......ORIS, 1980 - 2016 Hydrography......GNIS, 1980 - 2016 Hydrography......National Hydrography Dataset, 2006 - 2015 Contours.....National Elevation Dataset, 2008 - 2012 Boundaries.....Multiple sources; see metadata file 2014 - 2016 Public Land Survey System......BLM, 2017 Wetlands......BWS National Wetlands Inventory 1983 - 1986

## NSN. 7 6 4 3 0 1 6 3 6 5 6 9 NGA REF NO. US GS X 2 4 K 3 5 5 4 7