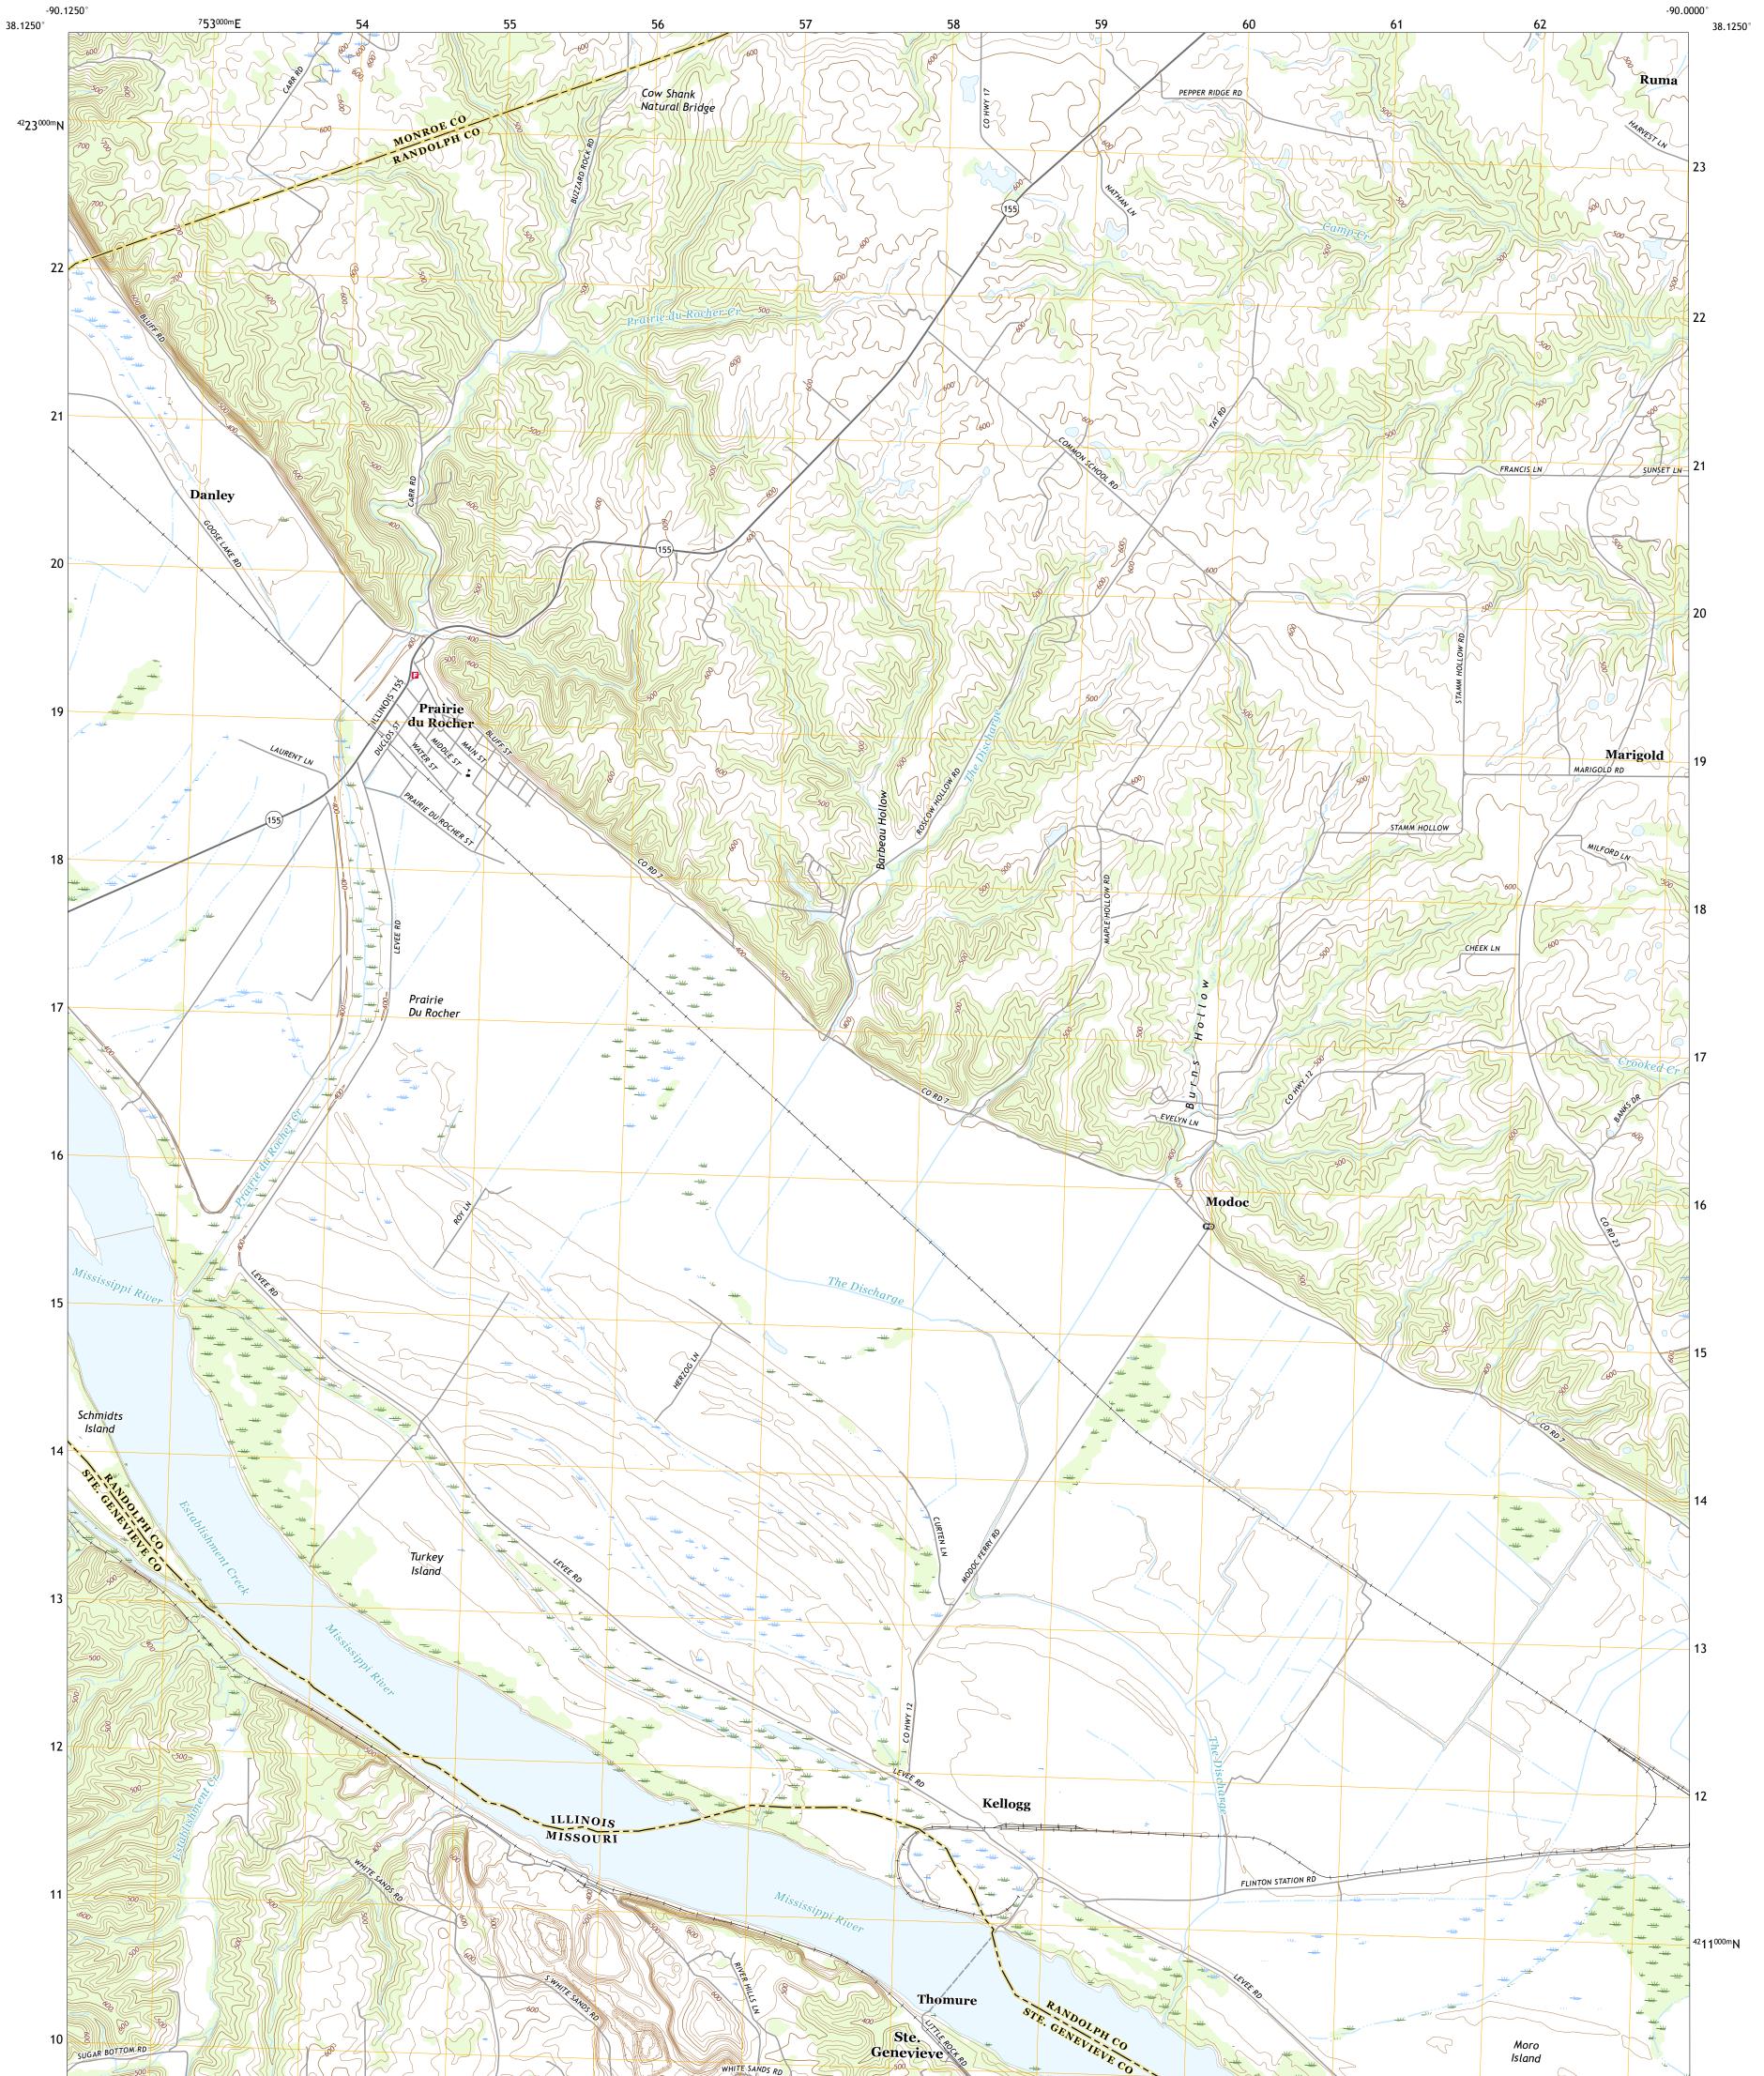

## U.S. DEPARTMENT OF THE INTERIOR U.S. GEOLOGICAL SURVEY

PRAIRIE DU ROCHER QUADRANGLE ILLINOIS - MISSOURI 7.5-MINUTE SERIES

Produced by the United States Geological Survey North American Datum of 1983 (NAD83) World Geodetic System of 1984 (WGS84). Projection and 1 000-meter grid:Universal Transverse Mercator, Zone 15S This map is not a legal document. Boundaries may be generalized for this map scale. Private lands within government reservations may not be shown. Obtain permission before entering private lands.

Imagery......NAIP, August 2015 - October 2016 Roads......U.S. Census Bureau, 2016 - 2017 Names......GNIS, 1980 - 2017 Hydrography......GNIS, 1980 - 2017 Contours.....National Hydrography Dataset, 2002 - 2016 Contours.....National Elevation Dataset, 2007 - 2016 Boundaries.....Multiple sources; see metadata file 2014 - 2016 Public Land Survey System......BLM, 2017 Wetlands......BLM, 2017