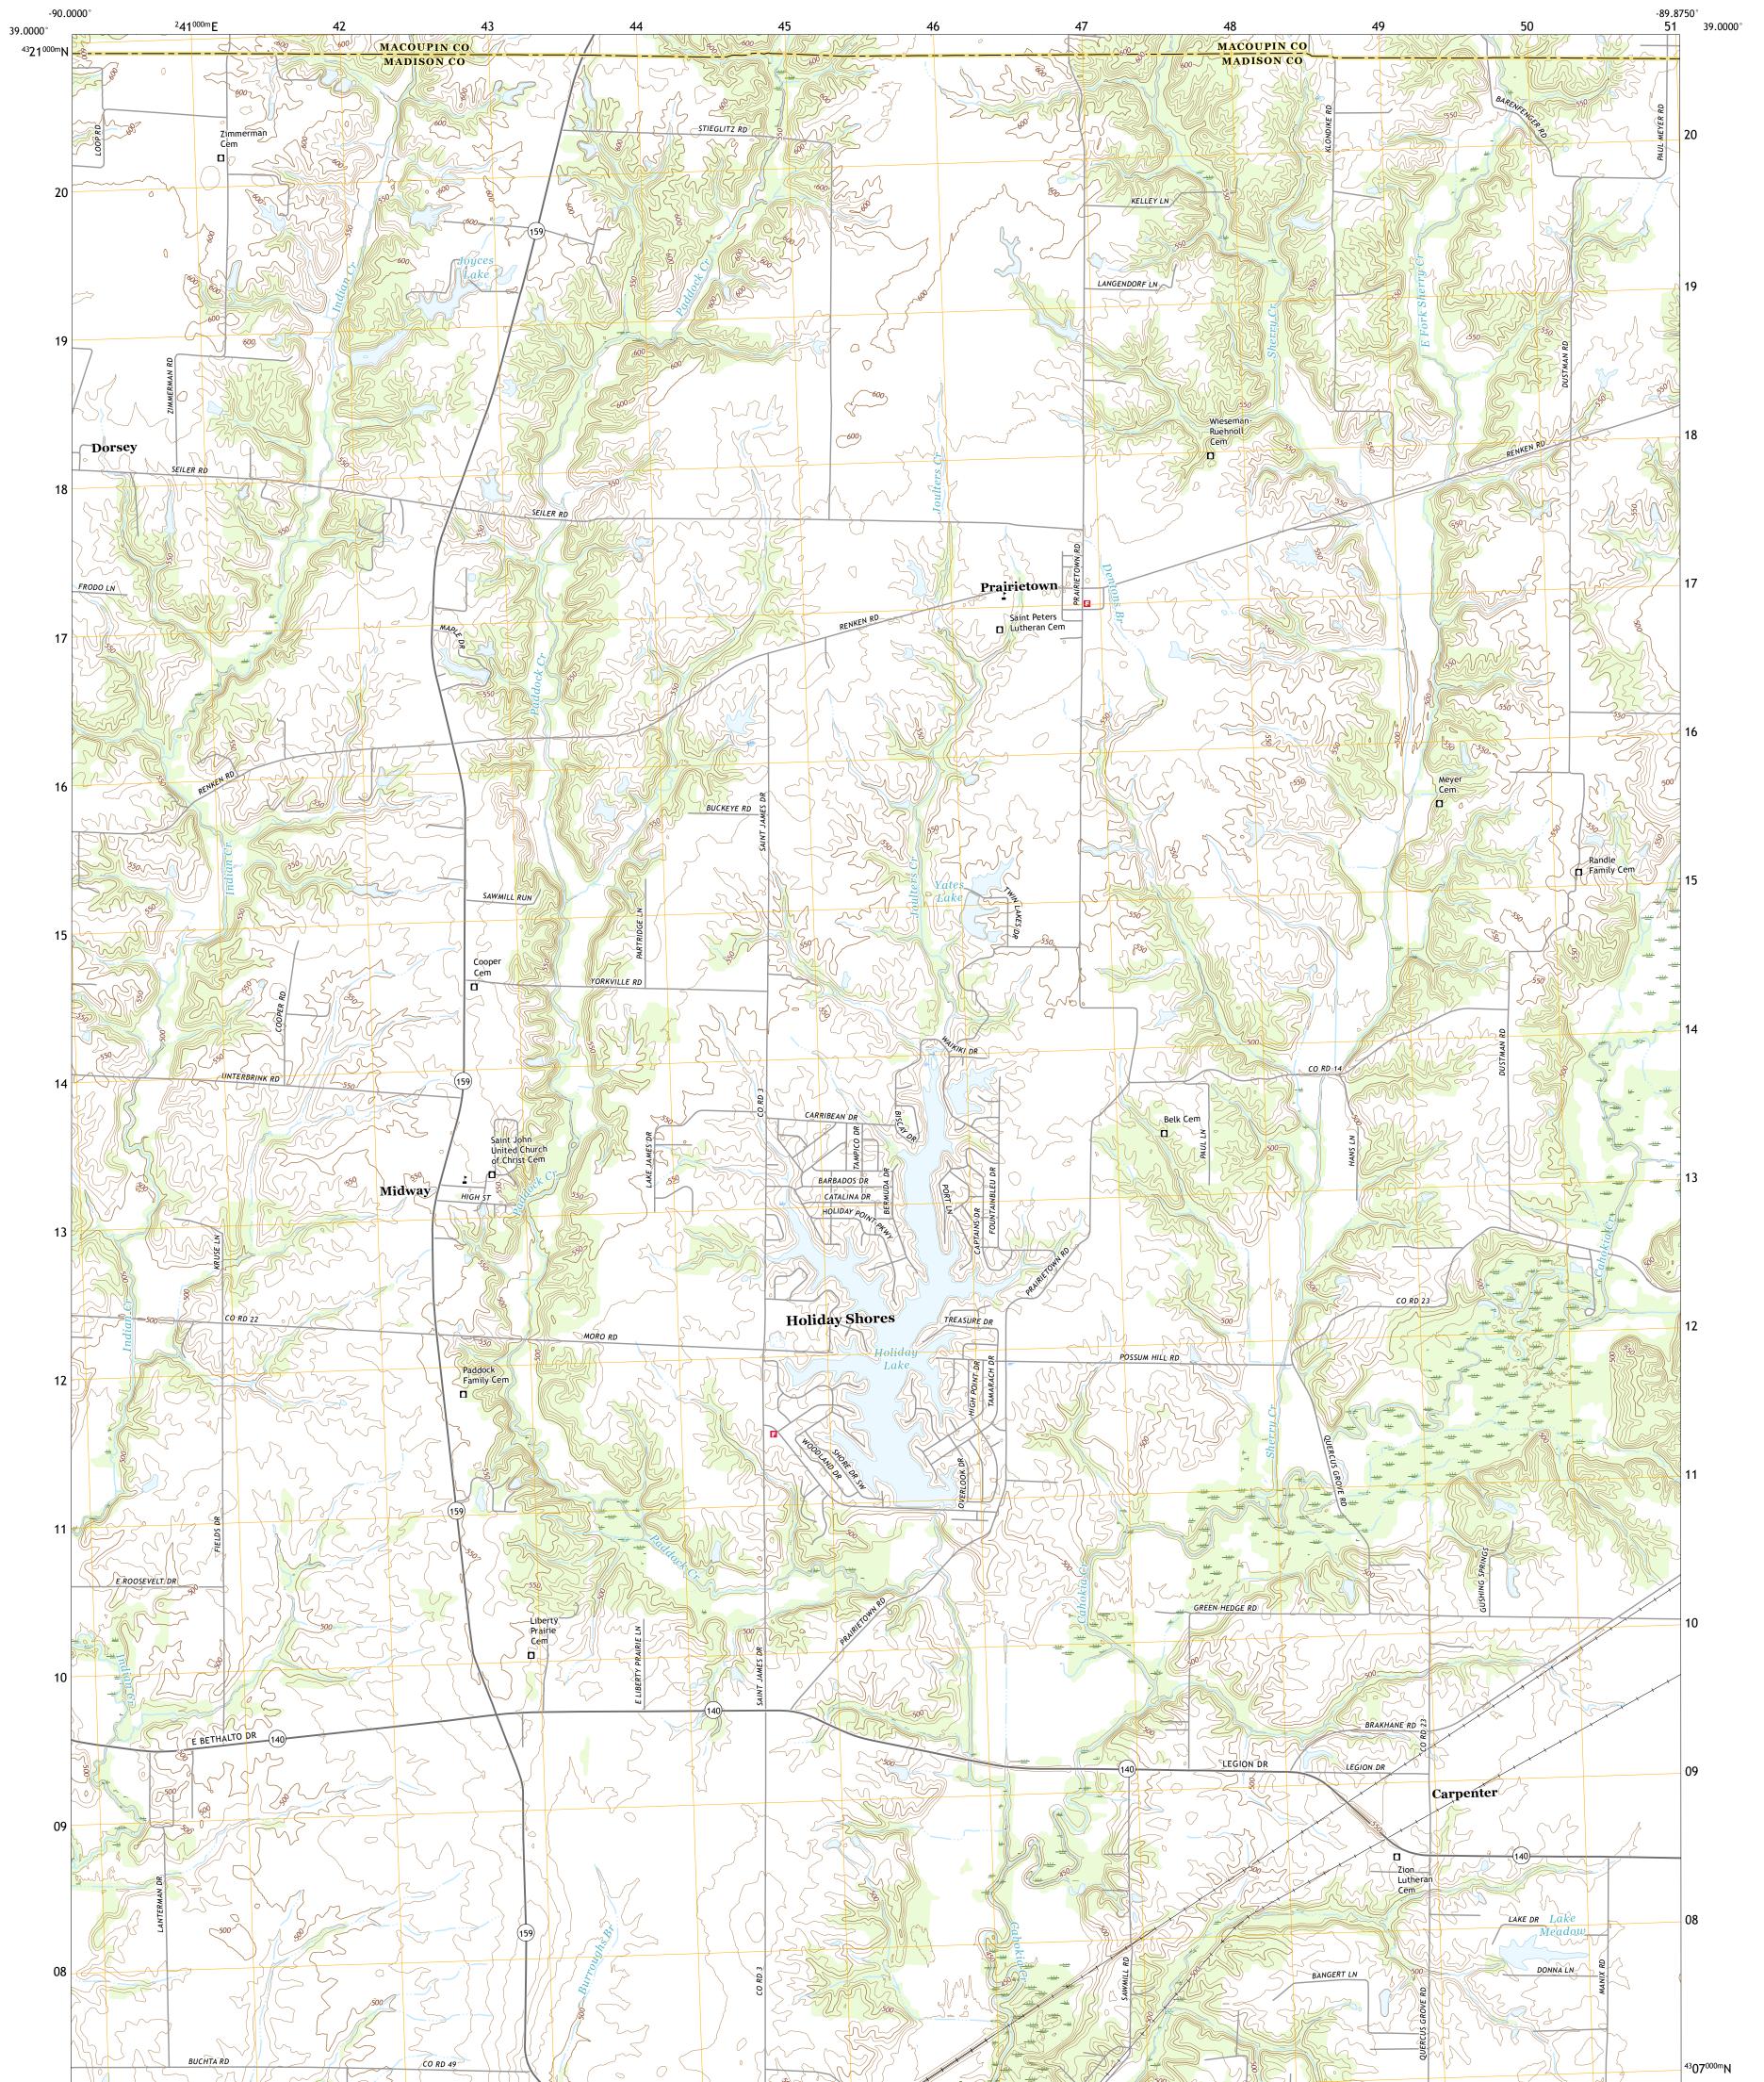

## U.S. DEPARTMENT OF THE INTERIOR U.S. GEOLOGICAL SURVEY

PRAIRIETOWN QUADRANGLE ILLINOIS 7.5-MINUTE SERIES

Produced by the United States Geological Survey North American Datum of 1983 (NAD83) World Geodetic System of 1984 (WGS84). Projection and 1 000-meter grid:Universal Transverse Mercator, Zone 15S\16S This map is not a legal document. Boundaries may be generalized for this map scale. Private lands within government reservations may not be shown. Obtain permission before entering private lands.

Imagery......NAIP, July 2015 - October 2015Roads......U.S.Census Bureau, 2017Names......GNIS, 1980 - 2017Hydrography.....National Hydrography Dataset, 2002 - 2016Contours.....National Elevation Dataset, 2008 - 2016Boundaries.....Multiple sources; see metadata file 2014 - 2016Public Land Survey System......BLM, 2017Wetlands.....FWS National Wetlands Inventory 1981 - 1986