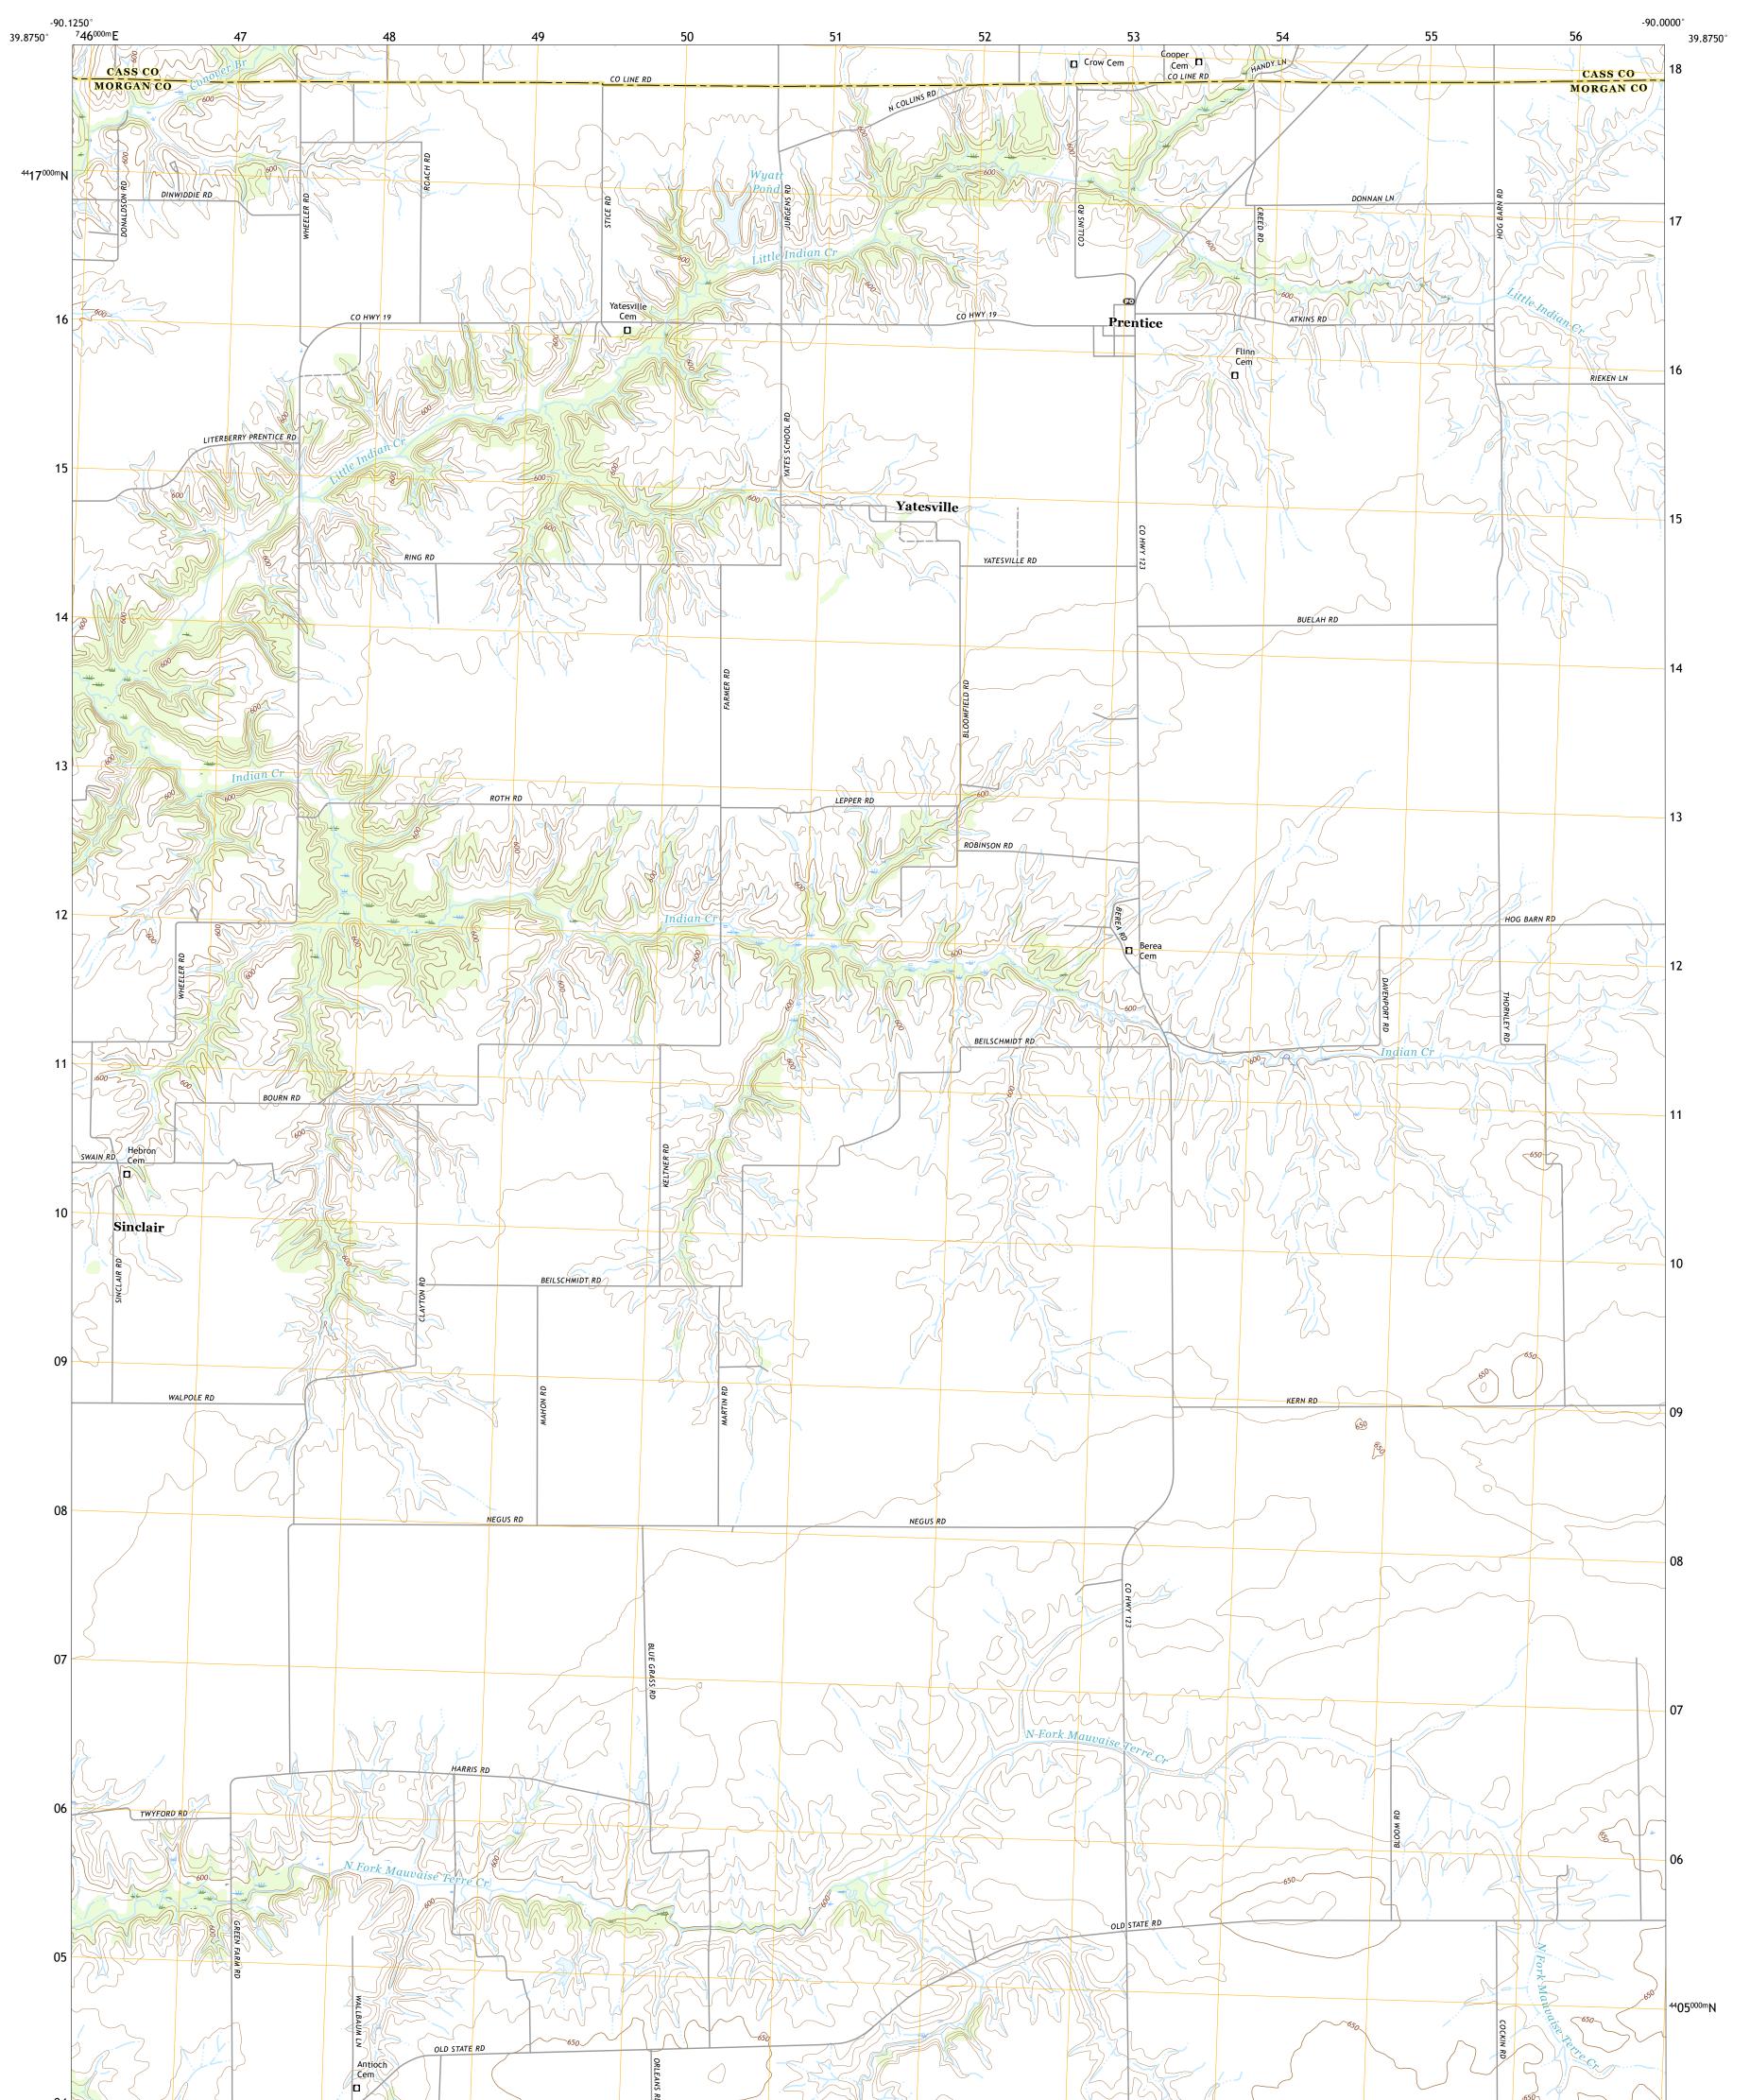

## U.S. DEPARTMENT OF THE INTERIOR U.S. GEOLOGICAL SURVEY









Produced by the United States Geological Survey North American Datum of 1983 (NAD83) World Geodetic System of 1984 (WGS84). Projection and 1 000-meter grid:Universal Transverse Mercator, Zone 15S This map is not a legal document. Boundaries may be generalized for this map scale. Private lands within government reservations may not be shown. Obtain permission before entering private lands.

Imagery..... Roads...... Names..... ......NAIP, August 2015 - October 2015 U.S. Census Bureau, 2017 ......GNIS, 1980 - 2016 .... 

 Names......GNN, 1980 - 2016

 Hydrography.....National Hydrography Dataset, 2007 - 2011

 Contours.....National Elevation Dataset, 2008

 Boundaries.....Multiple sources; see metadata file 2014 - 2016

 Public Land Survey System......BLM, 2017

 Wetlands.....FWS National