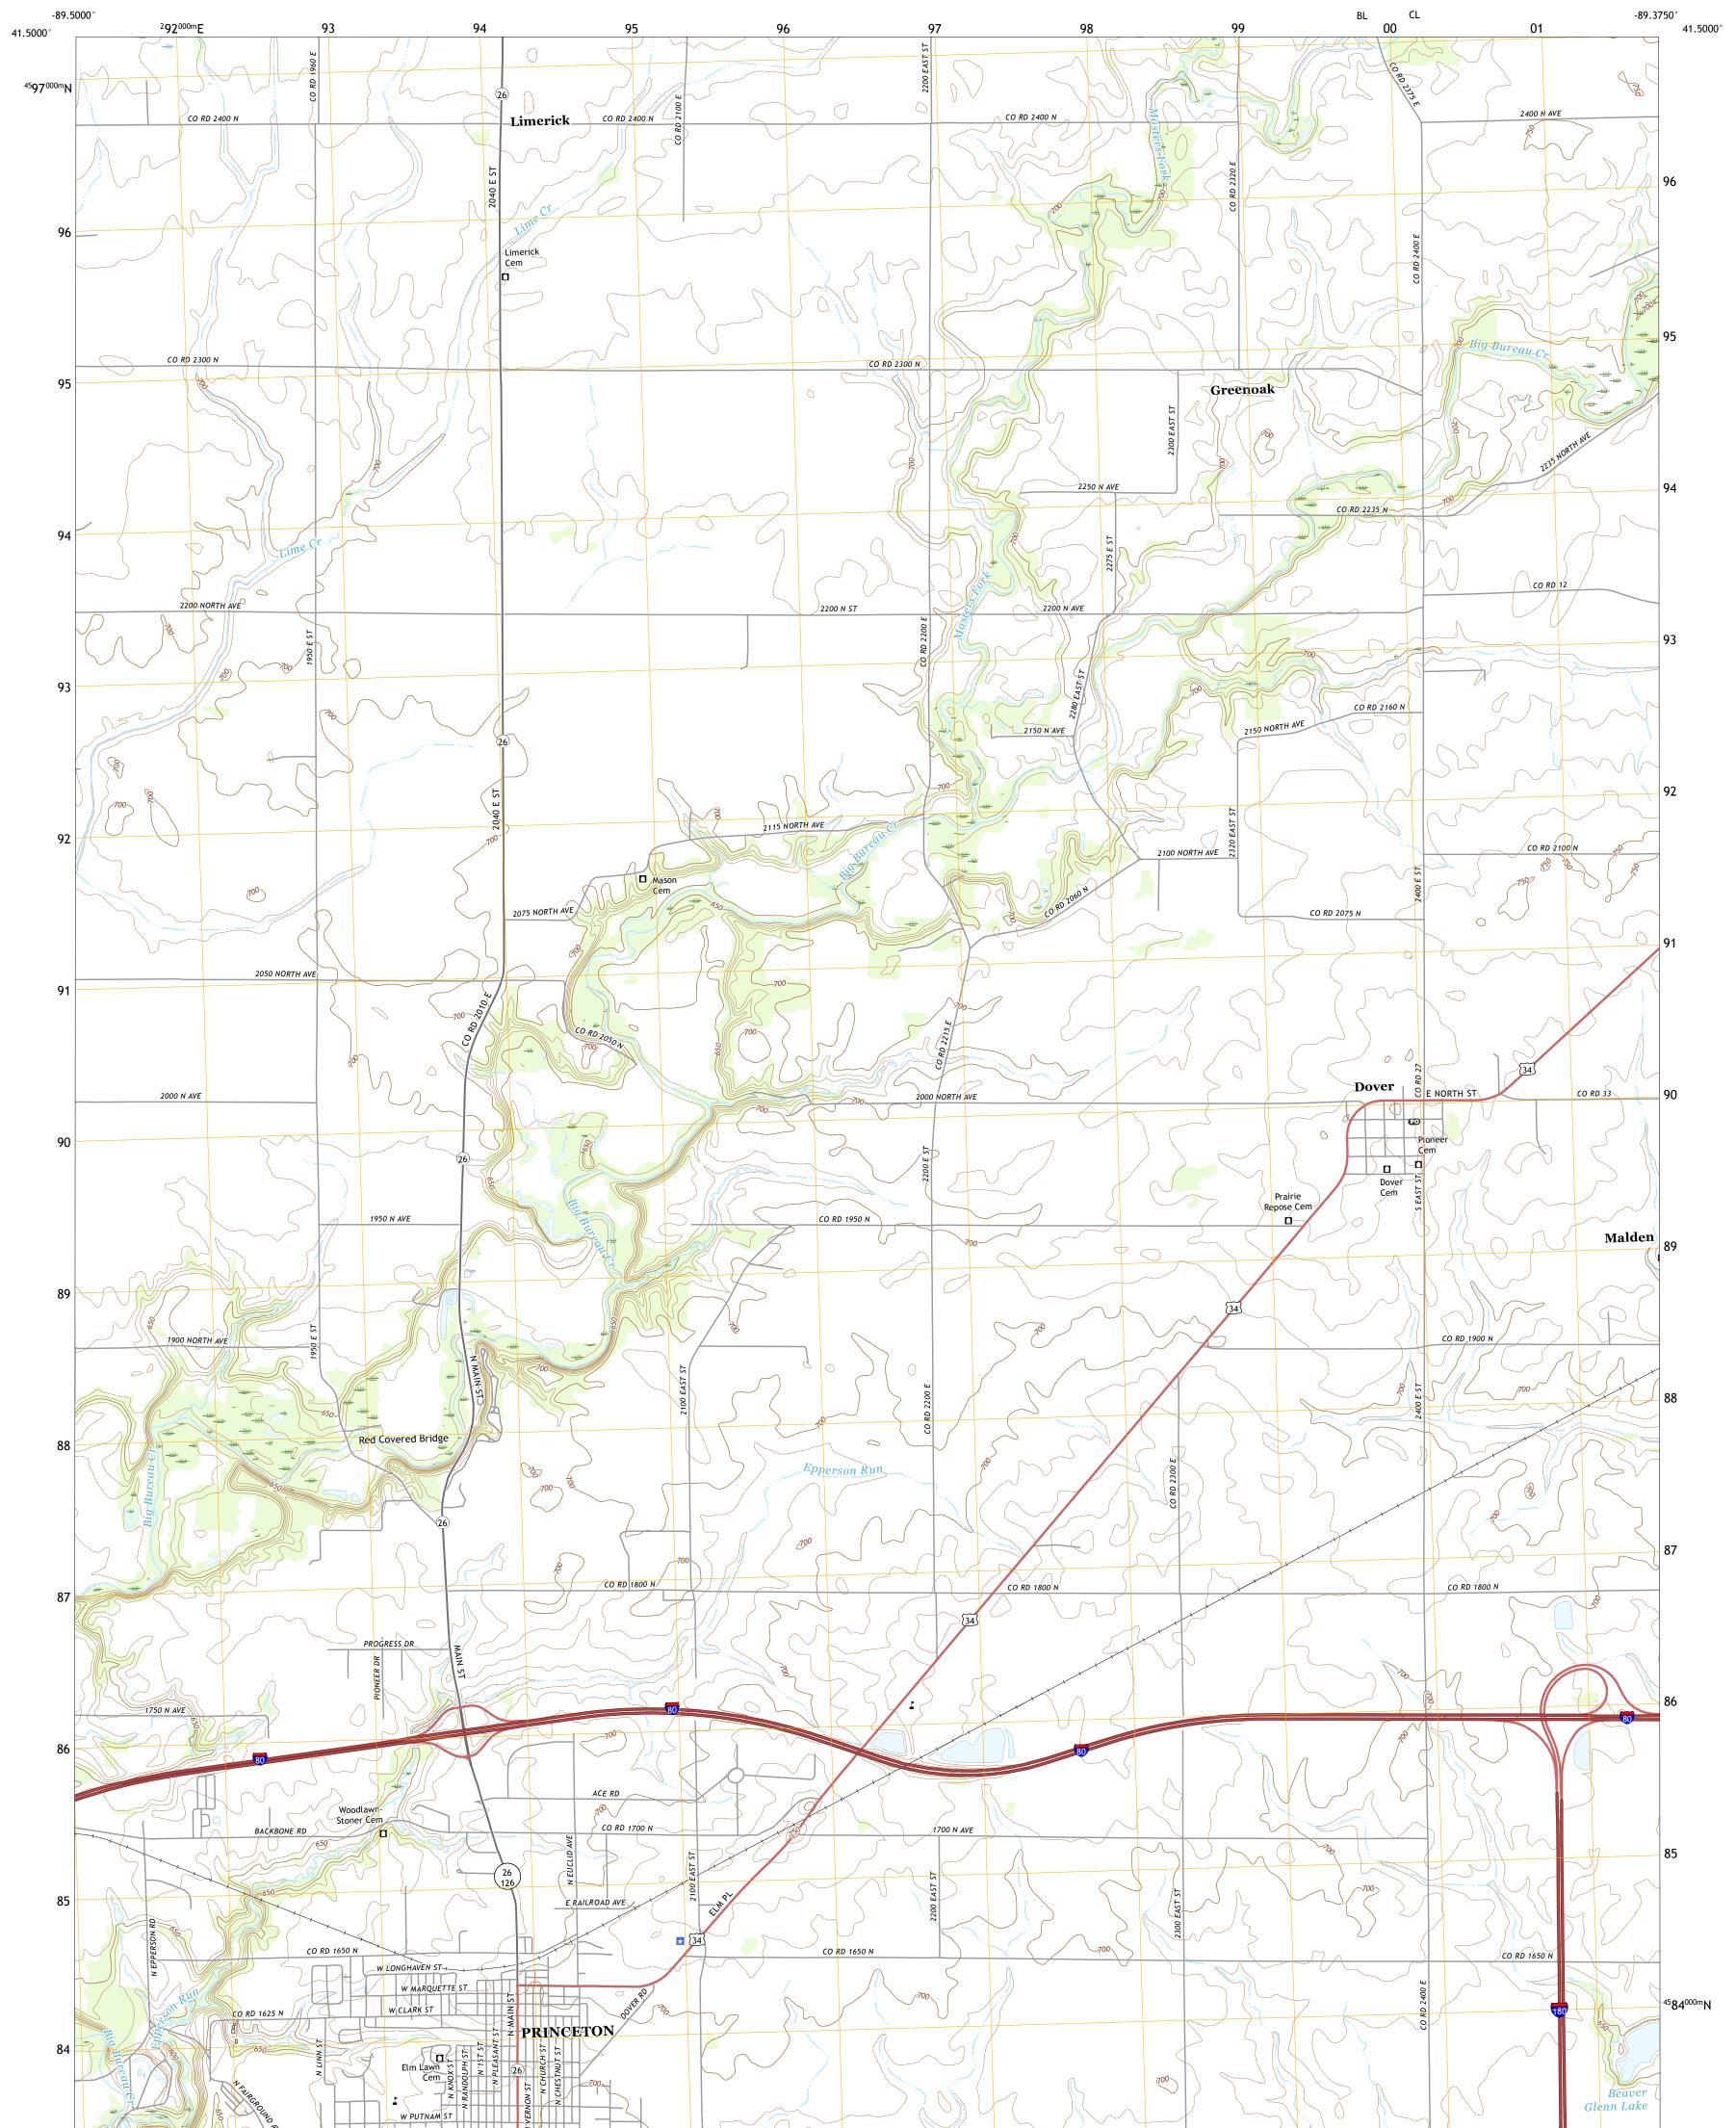

## U.S. DEPARTMENT OF THE INTERIOR U.S. GEOLOGICAL SURVEY

Produced by the United States Geological Survey North American Datum of 1983 (NAD83) World Geodetic System of 1984 (WGS84). Projection and 1 000-meter grid:Universal Transverse Mercator, Zone 16T This map is not a legal document. Boundaries may be generalized for this map scale. Private lands within government reservations may not be shown. Obtain permission before entering private lands.

Imagery......NAIP, July 2015 - October 2015Roads......U.S. CensusBureau, 2017Names.....GNIS, 1980 - 2017Hydrography.....National Hydrography Dataset, 2006 - 2017Contours.....National Elevation Dataset, 2002 - 2008Boundaries.....Multiple sources; see metadata file 2014 - 2016Public Land Survey System......BLM, 2017Wetlands.....FWS National Wetlands Inventory 1984