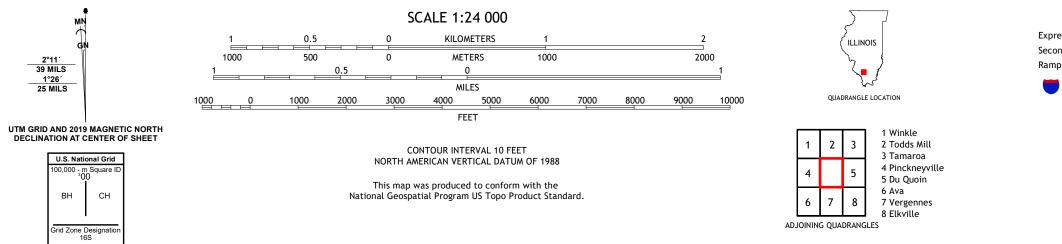

## U.S. DEPARTMENT OF THE INTERIOR U.S. GEOLOGICAL SURVEY

PYATTS QUADRANGLE ILLINOIS - PERRY COUNTY 7.5-MINUTE SERIES

Produced by the United States Geological Survey North American Datum of 1983 (NAD83) World Geodetic System of 1984 (WGS84). Projection and 1 000-meter grid:Universal Transverse Mercator, Zone 165 This map is not a legal document. Boundaries may be generalized for this map scale. Private lands within government reservations may not be shown. Obtain permission before entering private lands.

 Contours......National Elevation Dataset, 2018 - 2019

 Boundaries......Multiple sources; see metadata file 2018 - 2019

 Public Land Survey System........BLM, 2020

 Wetlands......FWS National Wetlands Inventory Not Available