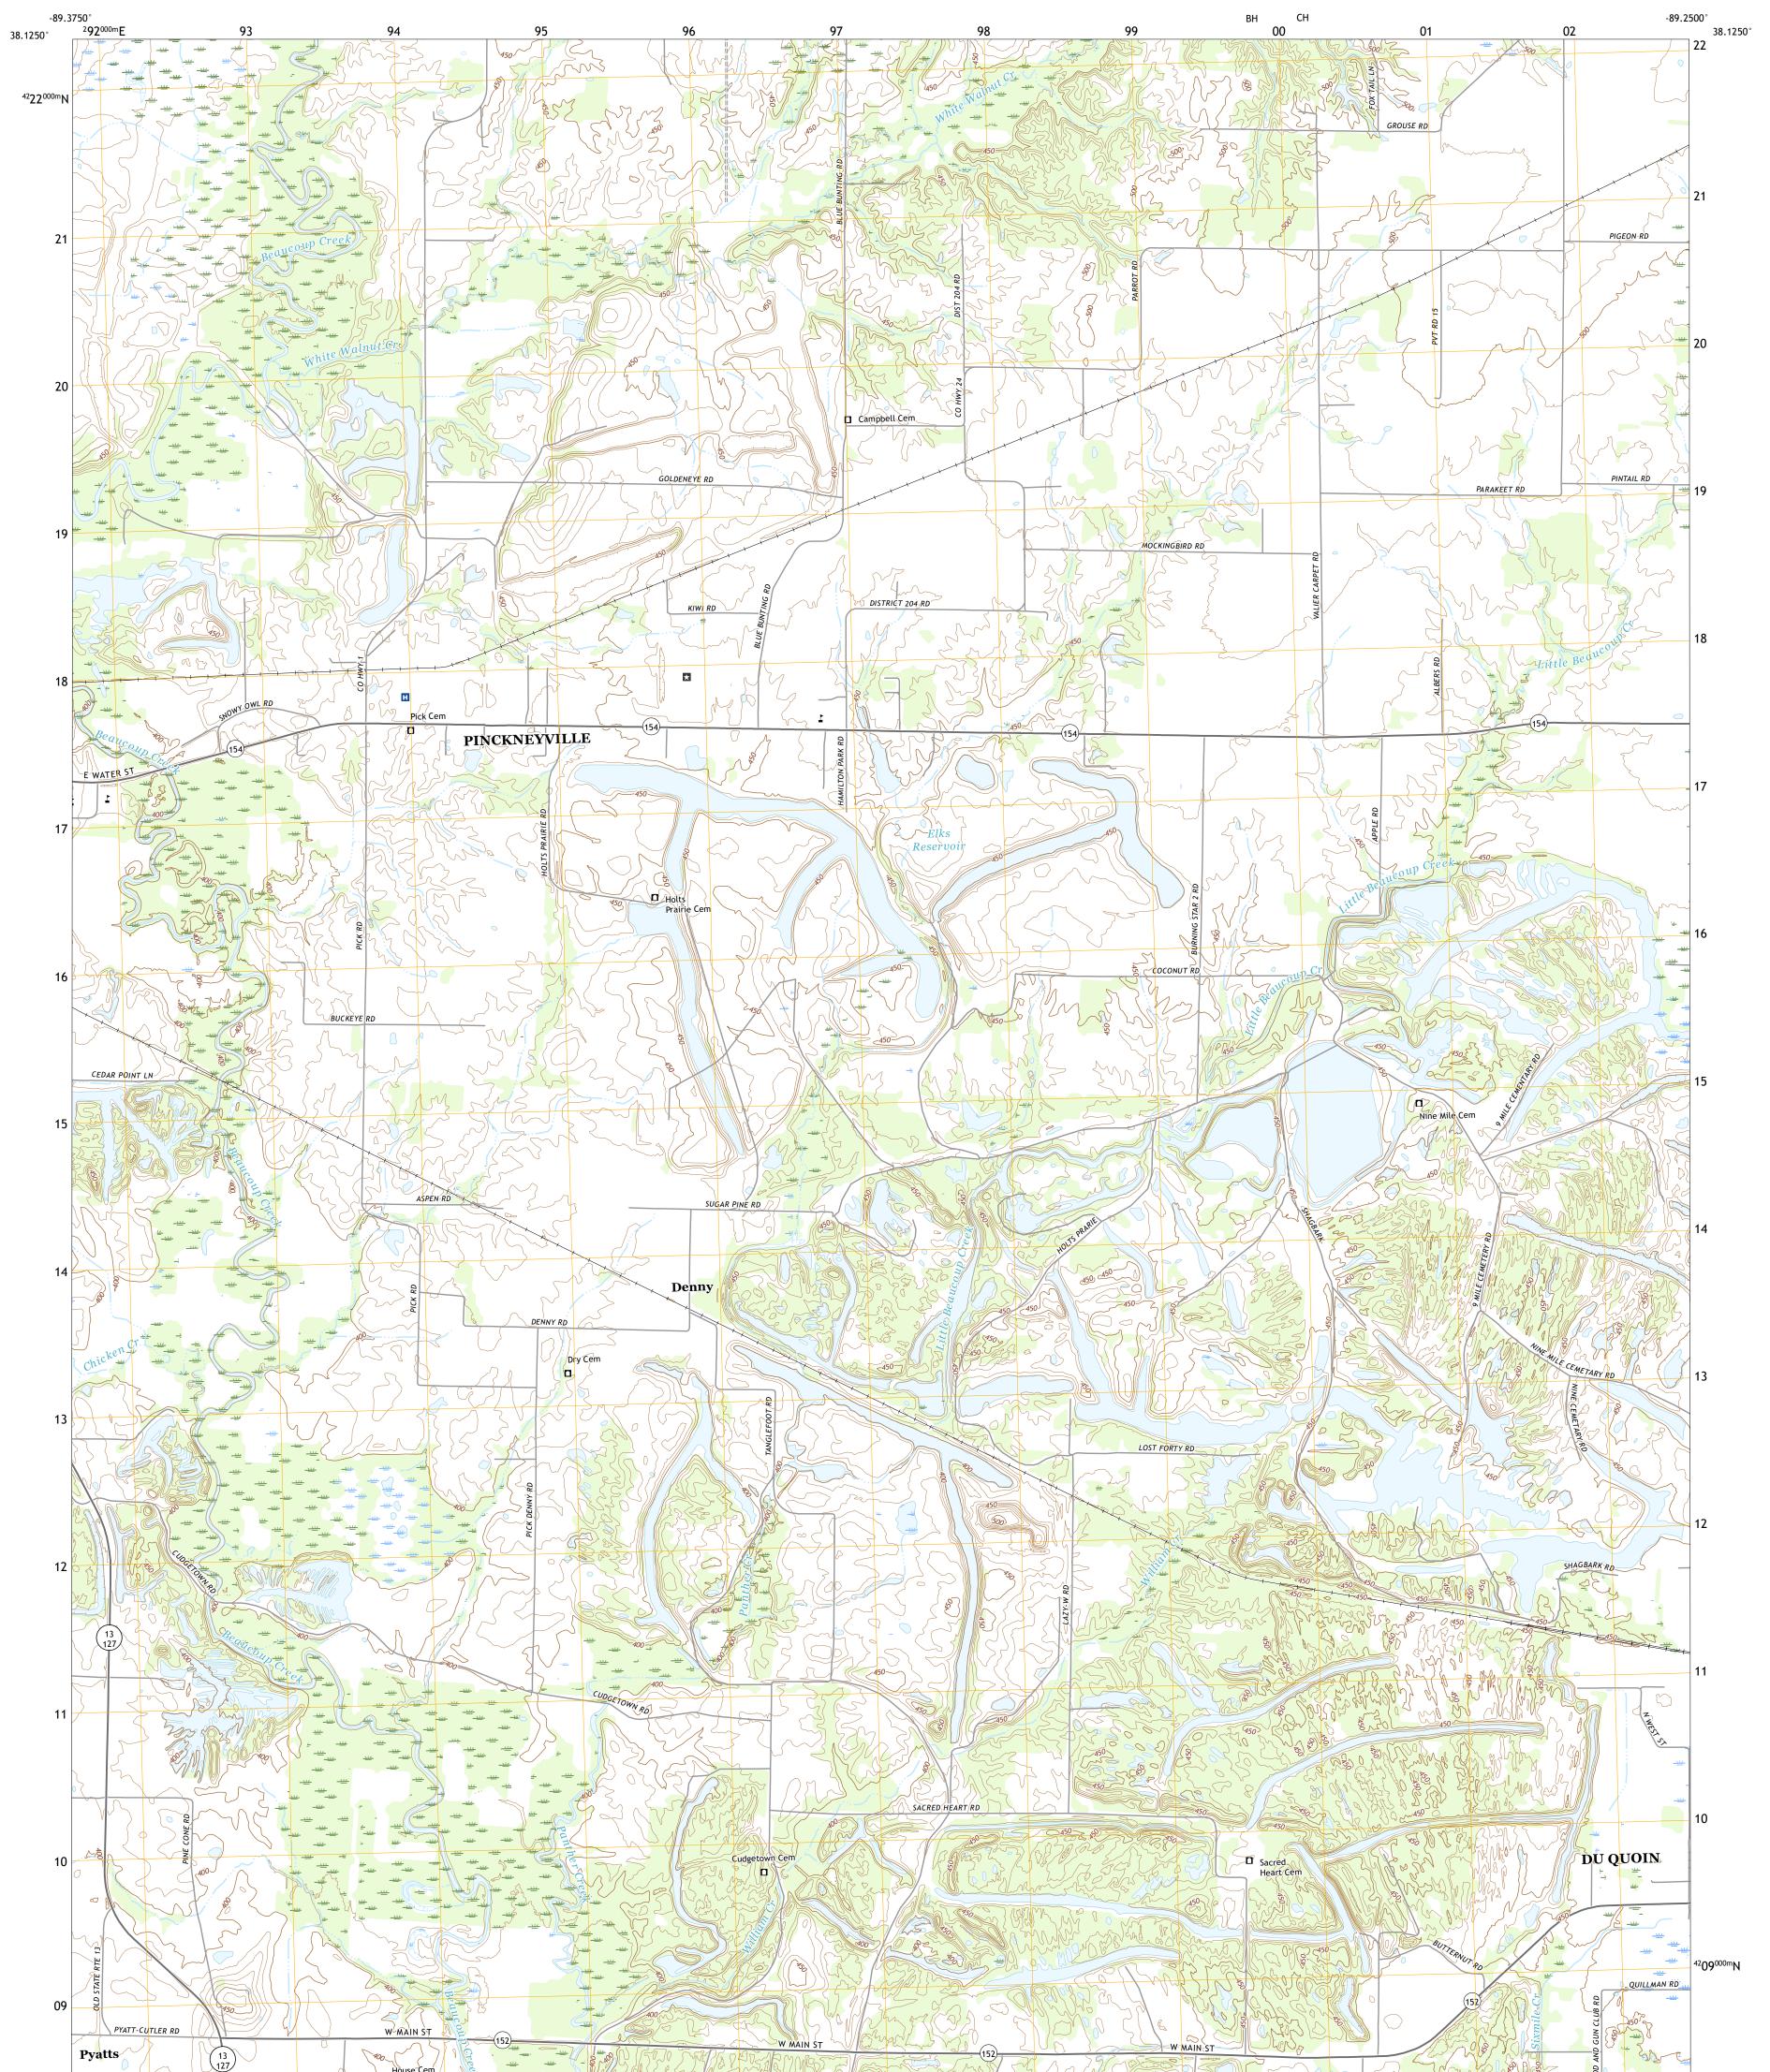

## U.S. DEPARTMENT OF THE INTERIOR U.S. GEOLOGICAL SURVEY

PYATTS QUADRANGLE ILLINOIS - PERRY COUNTY 7.5-MINUTE SERIES

Produced by the United States Geological Survey North American Datum of 1983 (NAD83) World Geodetic System of 1984 (WGS84). Projection and 1 000-meter grid:Universal Transverse Mercator, Zone 165 This map is not a legal document. Boundaries may be generalized for this map scale. Private lands within government reservations may not be shown. Obtain permission before entering private lands.