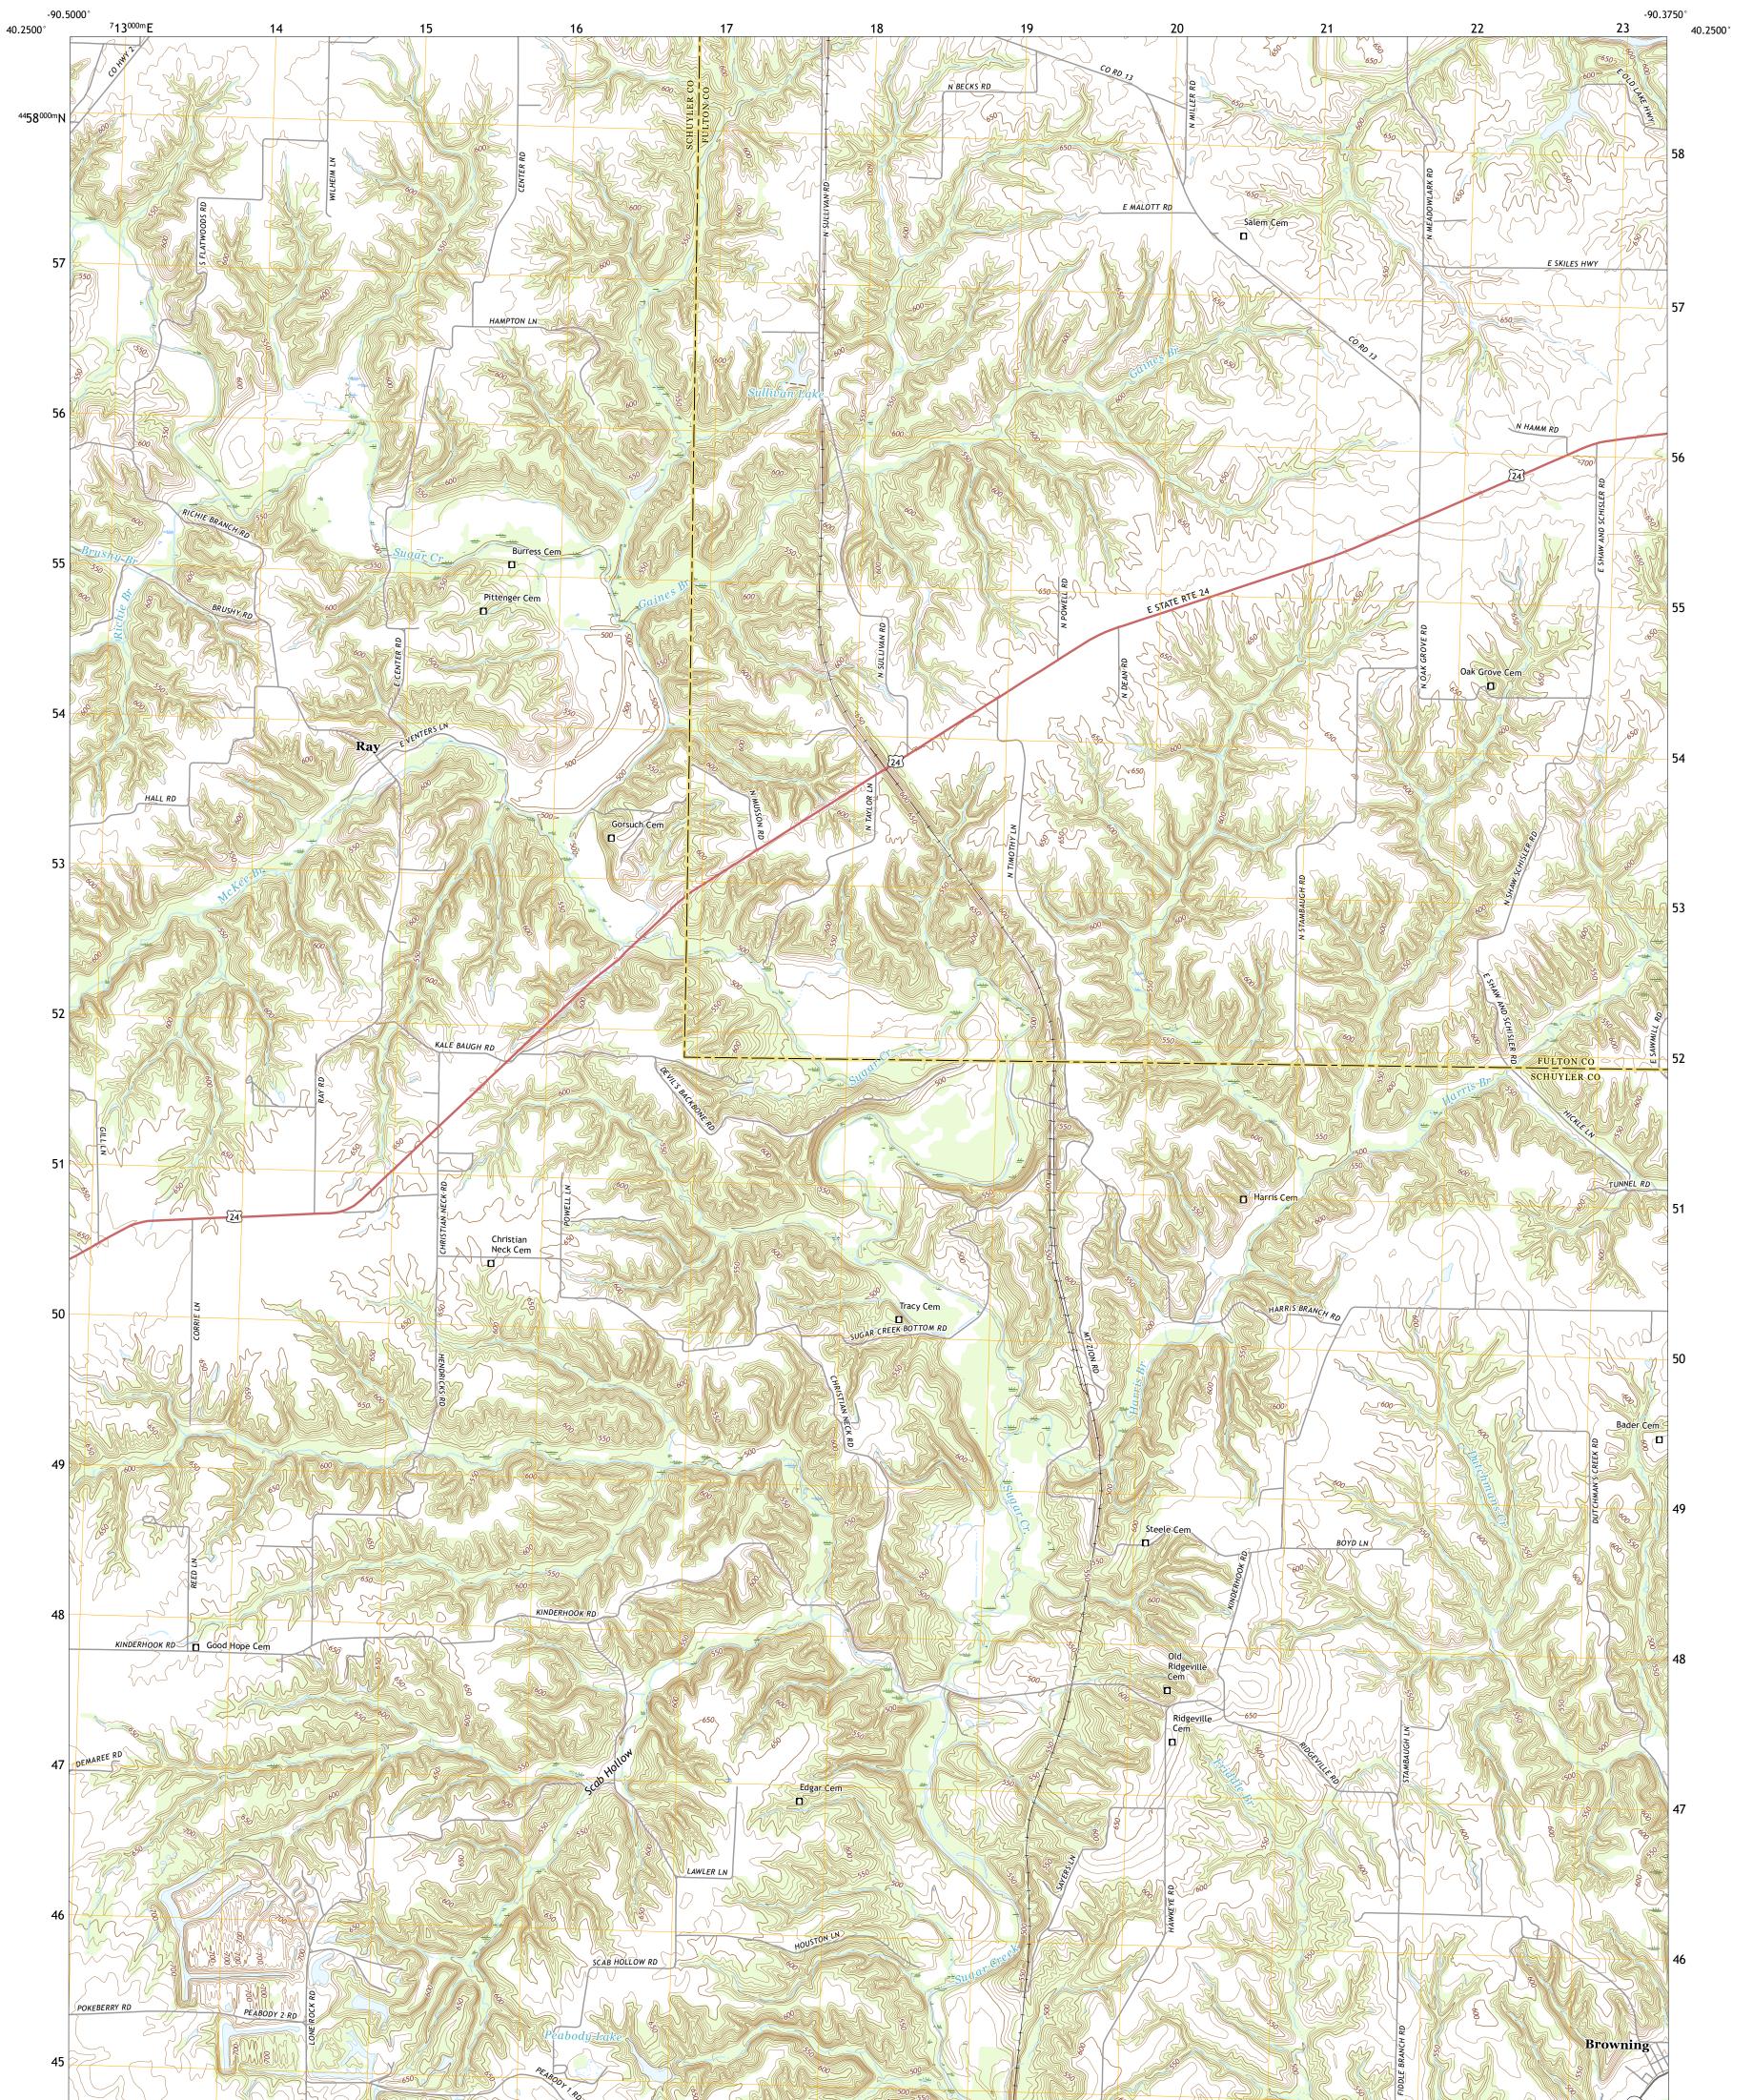

## U.S. DEPARTMENT OF THE INTERIOR U.S. GEOLOGICAL SURVEY

RAY QUADRANGLE 7.5-MINUTE SERIES

\_\_\_\_

State Route

Produced by the United States Geological Survey North American Datum of 1983 (NAD83) World Geodetic System of 1984 (WGS84). Projection and 1 000-meter grid:Universal Transverse Mercator, Zone 15T This map is not a legal document. Boundaries may be generalized for this map scale. Private lands within government reservations may not be shown. Obtain permission before entering private lands.

Imagery......NAIP, July 2019 - July 2019 Roads......GNIS, 1980 - 2020 Hydrography......GNIS, 1980 - 2020 Hydrography......National Hydrography Dataset, 2006 - 2018 Contours.....National Elevation Dataset, 2019 Boundaries.....Multiple sources; see metadata file 2018 - 2019 Public Land Survey System.....BLM, 2020 Wetlands......BLM, 2020