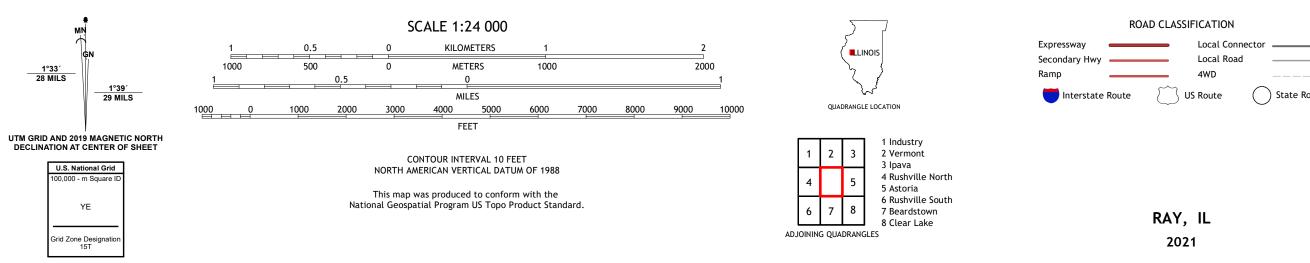

## U.S. DEPARTMENT OF THE INTERIOR U.S. GEOLOGICAL SURVEY

RAY QUADRANGLE 7.5-MINUTE SERIES

\_\_\_\_

State Route

Produced by the United States Geological Survey North American Datum of 1983 (NAD83) World Geodetic System of 1984 (WGS84). Projection and 1 000-meter grid:Universal Transverse Mercator, Zone 15T This map is not a legal document. Boundaries may be generalized for this map scale. Private lands within government reservations may not be shown. Obtain permission before entering private lands.

Imagery......NAIP, July 2019 - July 2019 Roads......GNIS, 1980 - 2020 Hydrography......GNIS, 1980 - 2020 Hydrography......National Hydrography Dataset, 2006 - 2018 Contours.....National Elevation Dataset, 2019 Boundaries.....Multiple sources; see metadata file 2018 - 2019 Public Land Survey System.....BLM, 2020 Wetlands......BLM, 2020