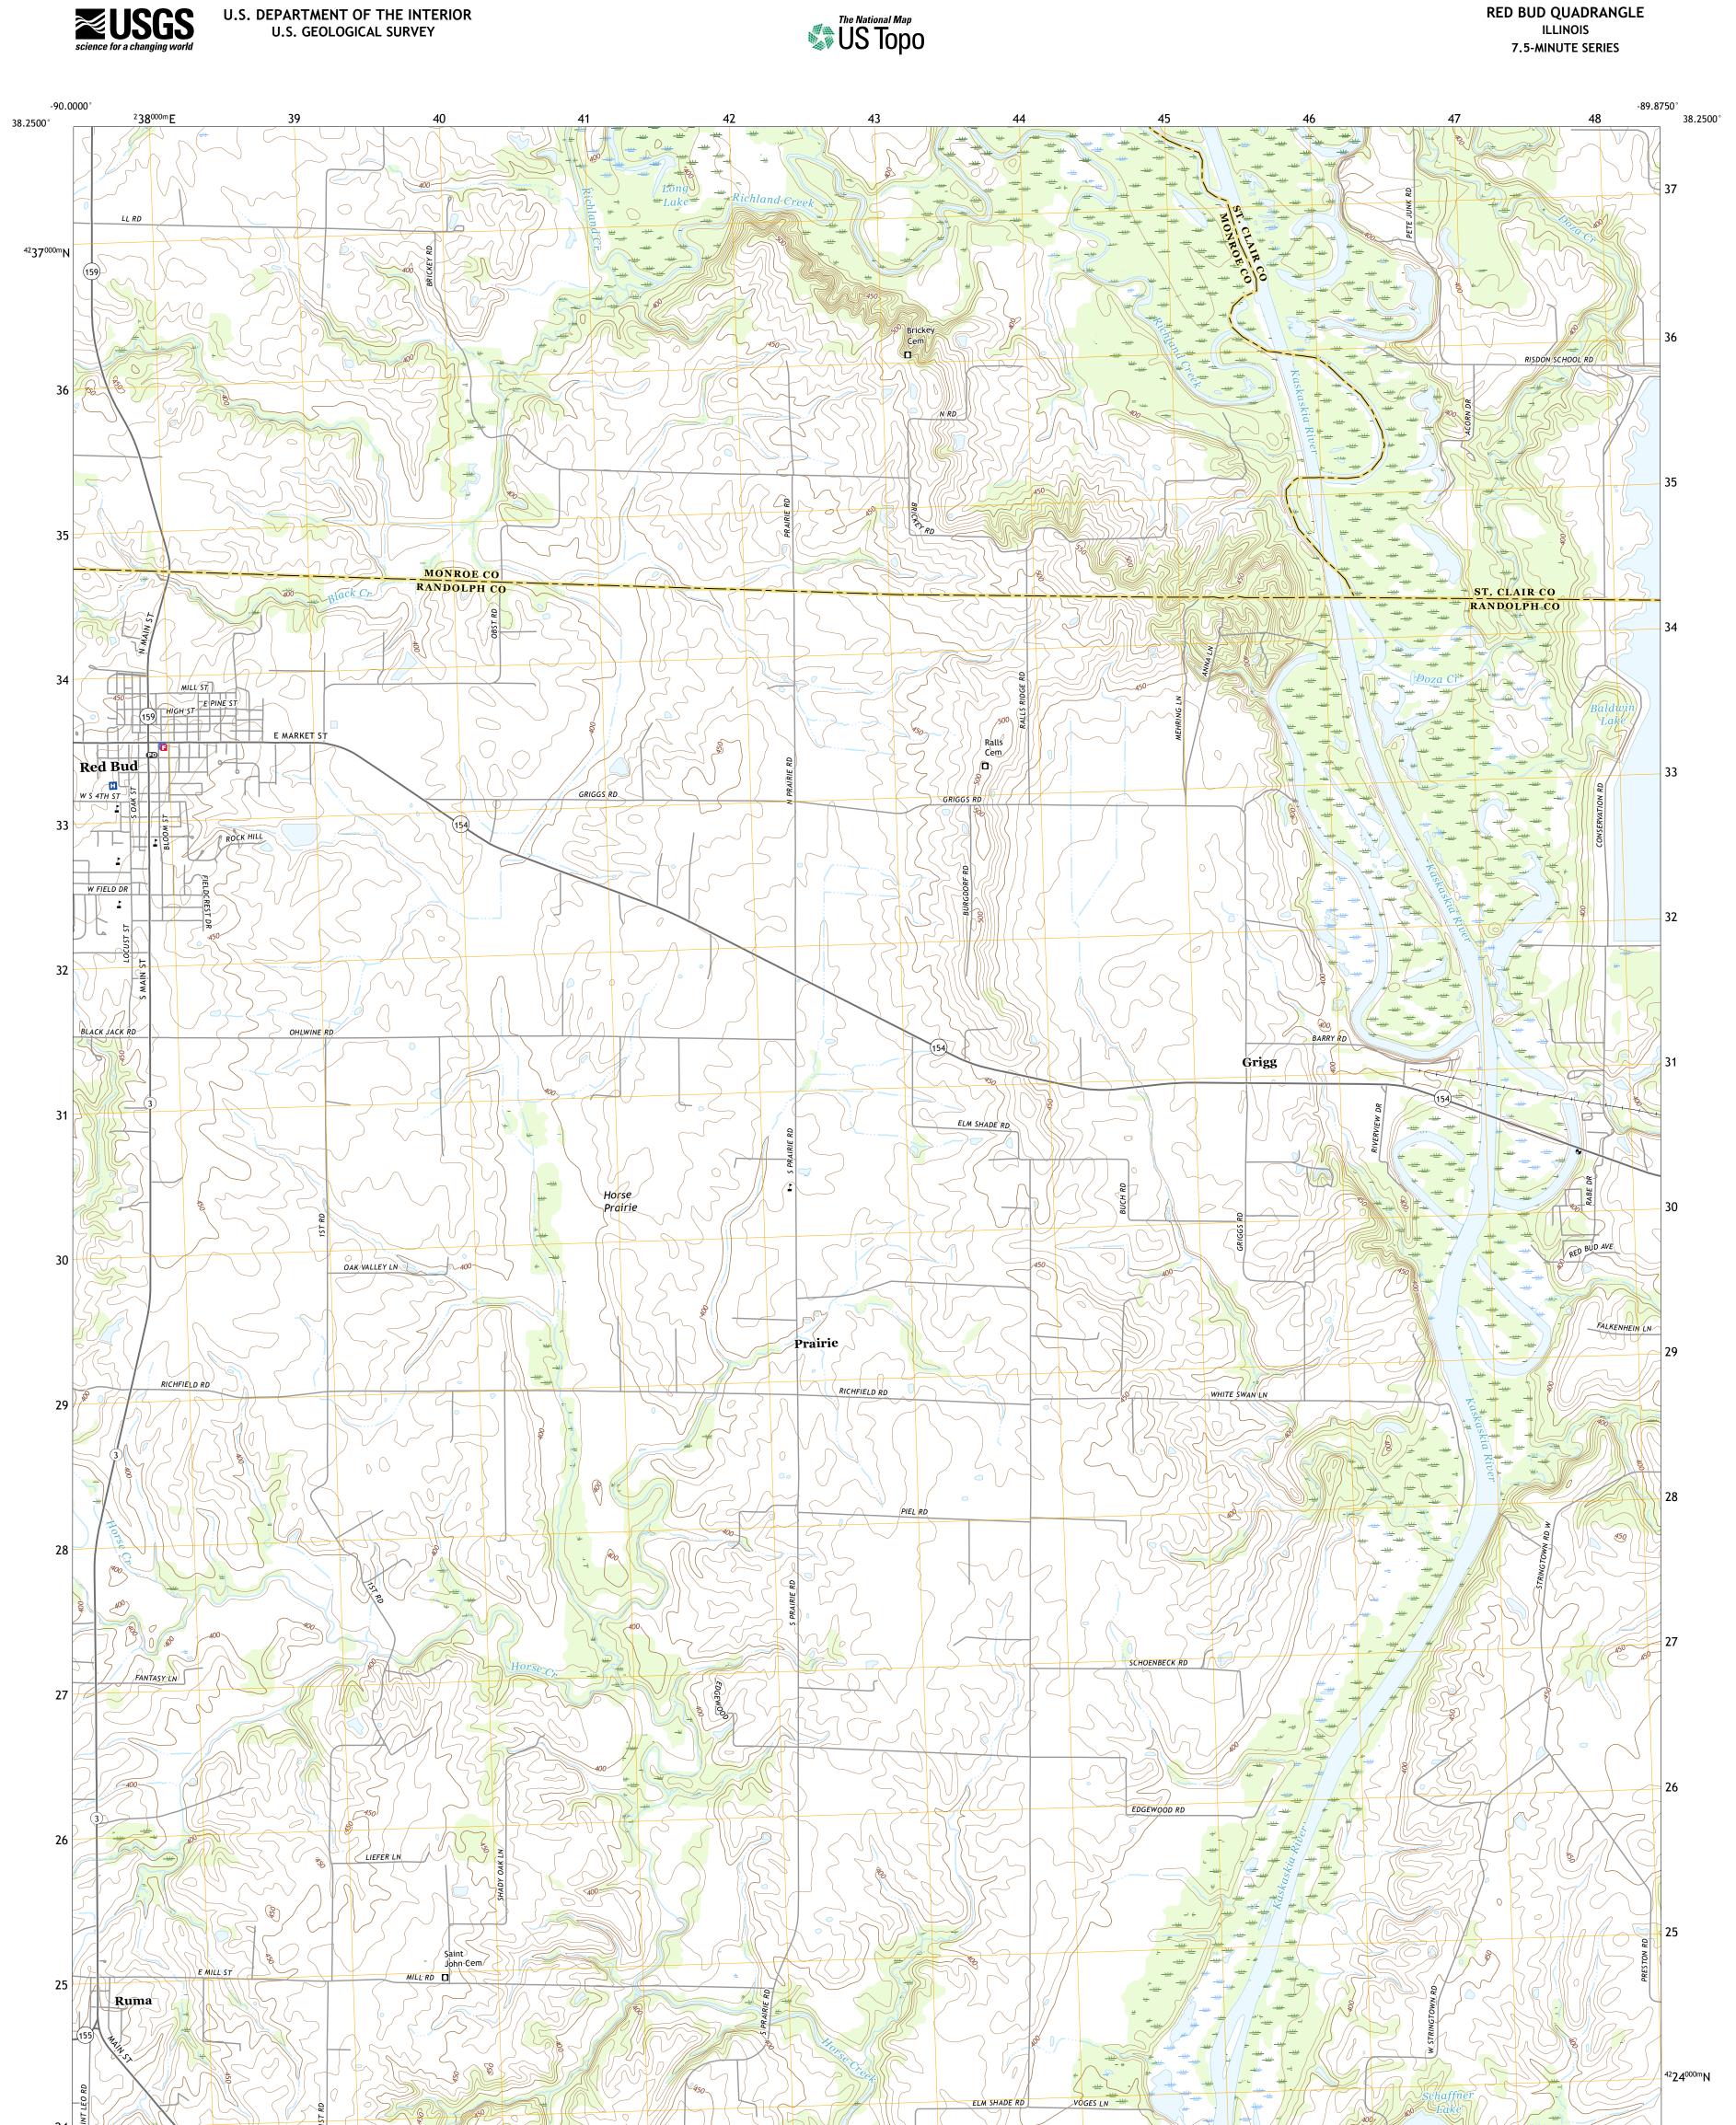

Produced by the United States Geological Survey North American Datum of 1983 (NAD83) World Geodetic System of 1984 (WGS84). Projection and 1 000-meter grid:Universal Transverse Mercator, Zone 155\165 This map is not a legal document. Boundaries may be generalized for this map scale. Private lands within government reservations may not be shown. Obtain permission before entering private lands.

Imagery......NAIP, August 2015 - October 2015 Roads......U.S. Census Bureau, 2017 Names......GNIS, 1980 - 2016 Hydrography......GNIS, 1980 - 2016 Contours.....National Hydrography Dataset, 2003 Contours.....National Elevation Dataset, 2008 Boundaries.....Multiple sources; see metadata file 2014 - 2016 Public Land Survey System......BLM, 2017 Wetlands......BLM, 2017

U.S. DEPARTMENT OF THE INTERIOR