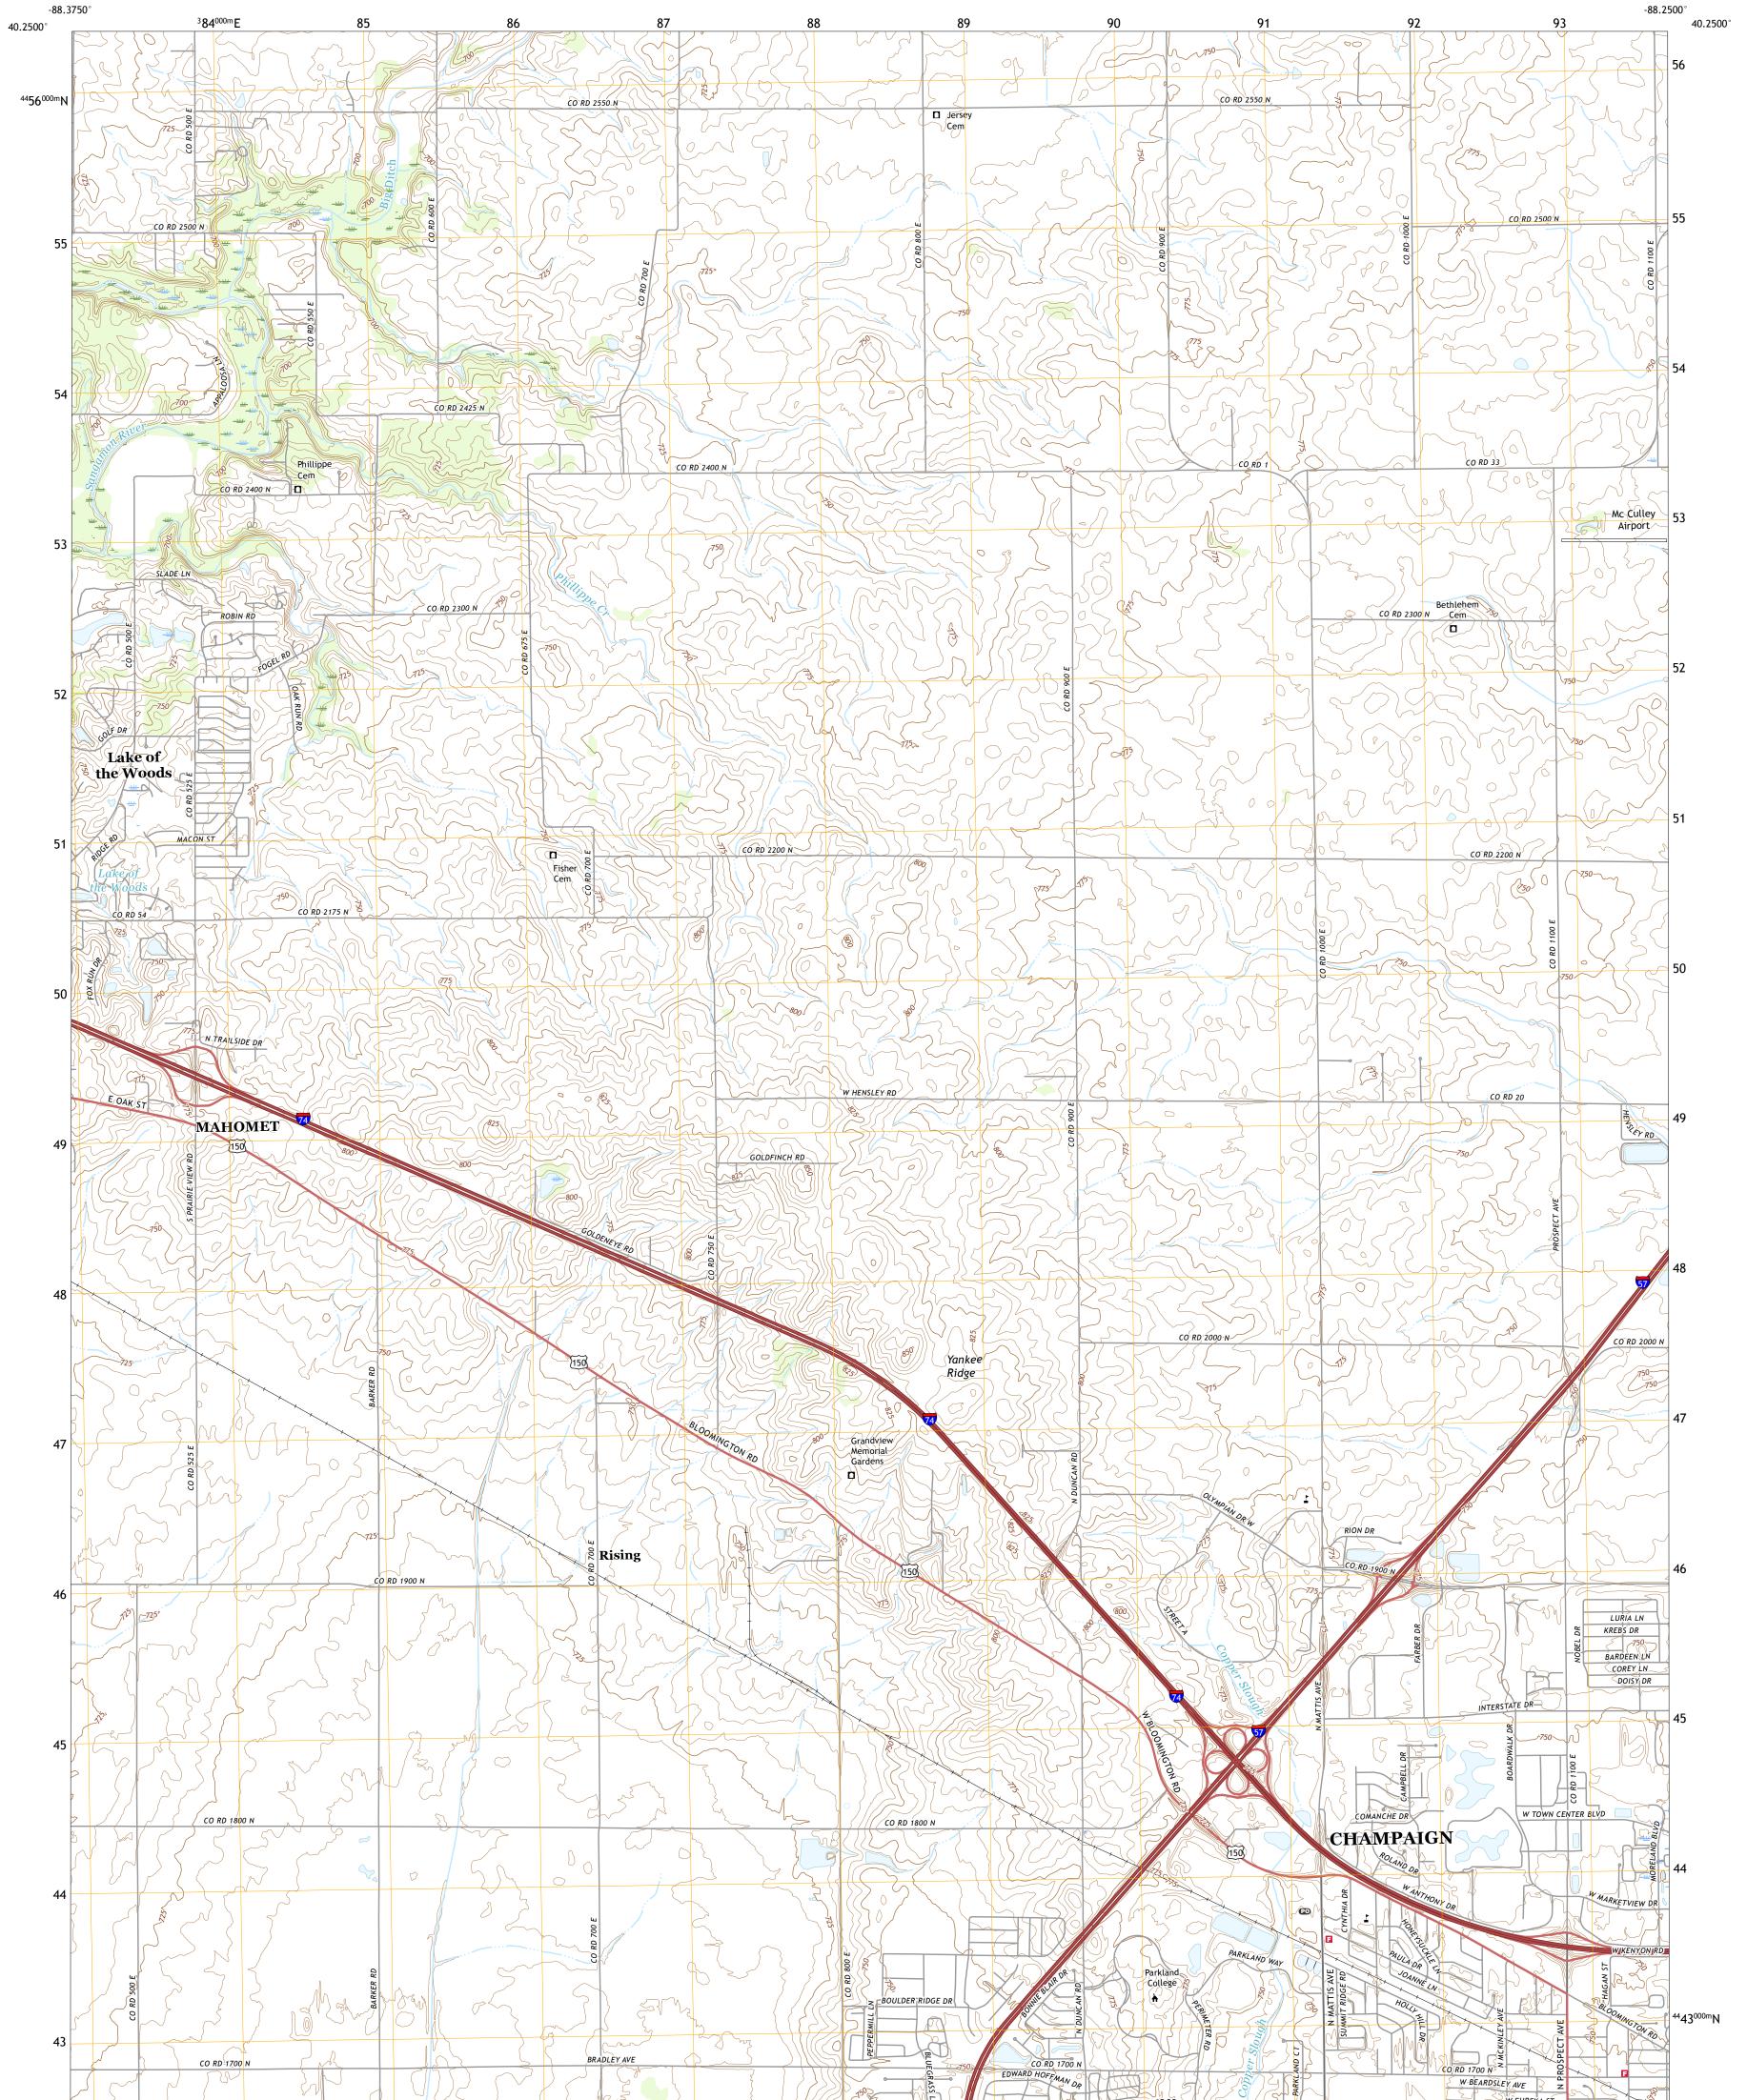

RISING QUADRANGLE ILLINOIS - CHAMPAIGN COUNTY 7.5-MINUTE SERIES

Produced by the United States Geological Survey North American Datum of 1983 (NAD83) World Geodetic System of 1984 (WGS84). Projection and 1 000-meter grid:Universal Transverse Mercator, Zone 16T This map is not a legal document. Boundaries may be generalized for this map scale. Private lands within government reservations may not be shown. Obtain permission before entering private lands.