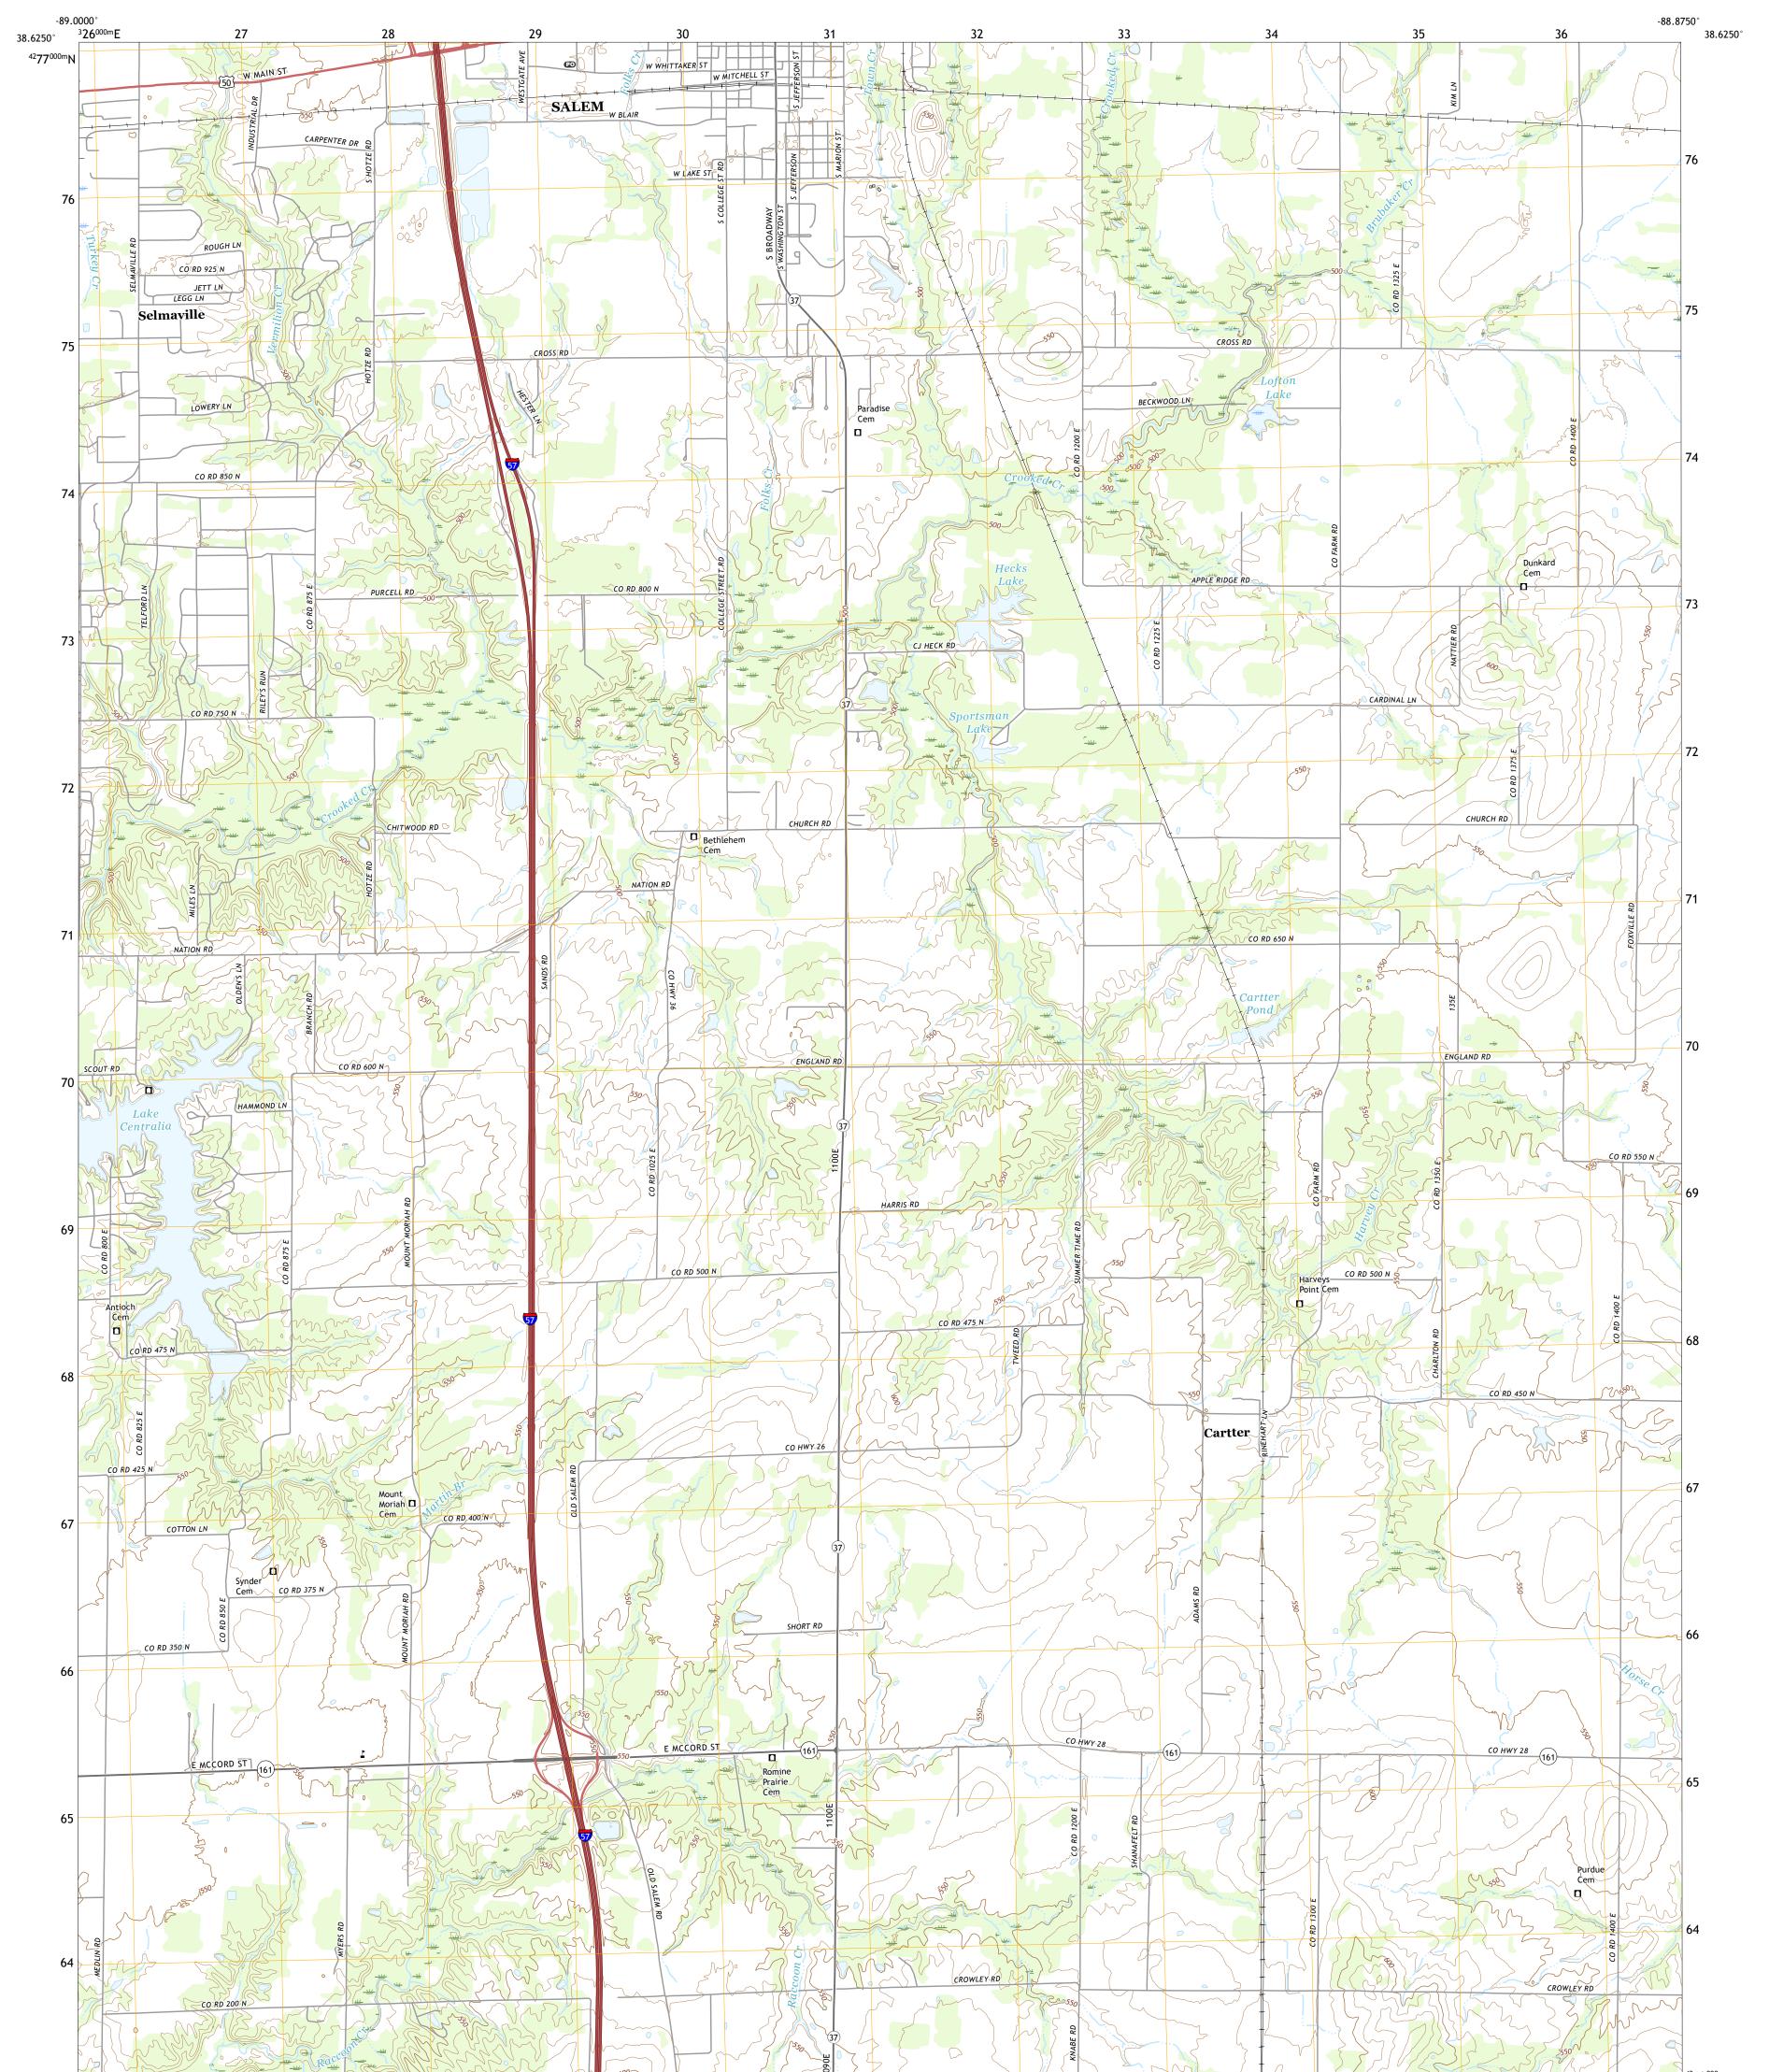

## U.S. DEPARTMENT OF THE INTERIOR U.S. GEOLOGICAL SURVEY

SALEM SOUTH QUADRANGLE ILLINOIS - MARION COUNTY 7.5-MINUTE SERIES

Produced by the United States Geological Survey North American Datum of 1983 (NAD83) World Geodetic System of 1984 (WGS84). Projection and 1 000-meter grid:Universal Transverse Mercator, Zone 16S This map is not a legal document. Boundaries may be generalized for this map scale. Private lands within government reservations may not be shown. Obtain permission before entering private lands.

Imagery......NAIP, July 2015 - October 2015Roads......U.S.CensusNames......GNIS, 1980 - 2016Hydrography.....National Hydrography Dataset, 2006 - 2011Contours.....National Elevation Dataset, 2016Boundaries.....Multiple sources; see metadata file 2014 - 2016Public Land Survey System.....BLM, 2017Wetlands.....FWS National Wetlands Inventory 1982 - 1983