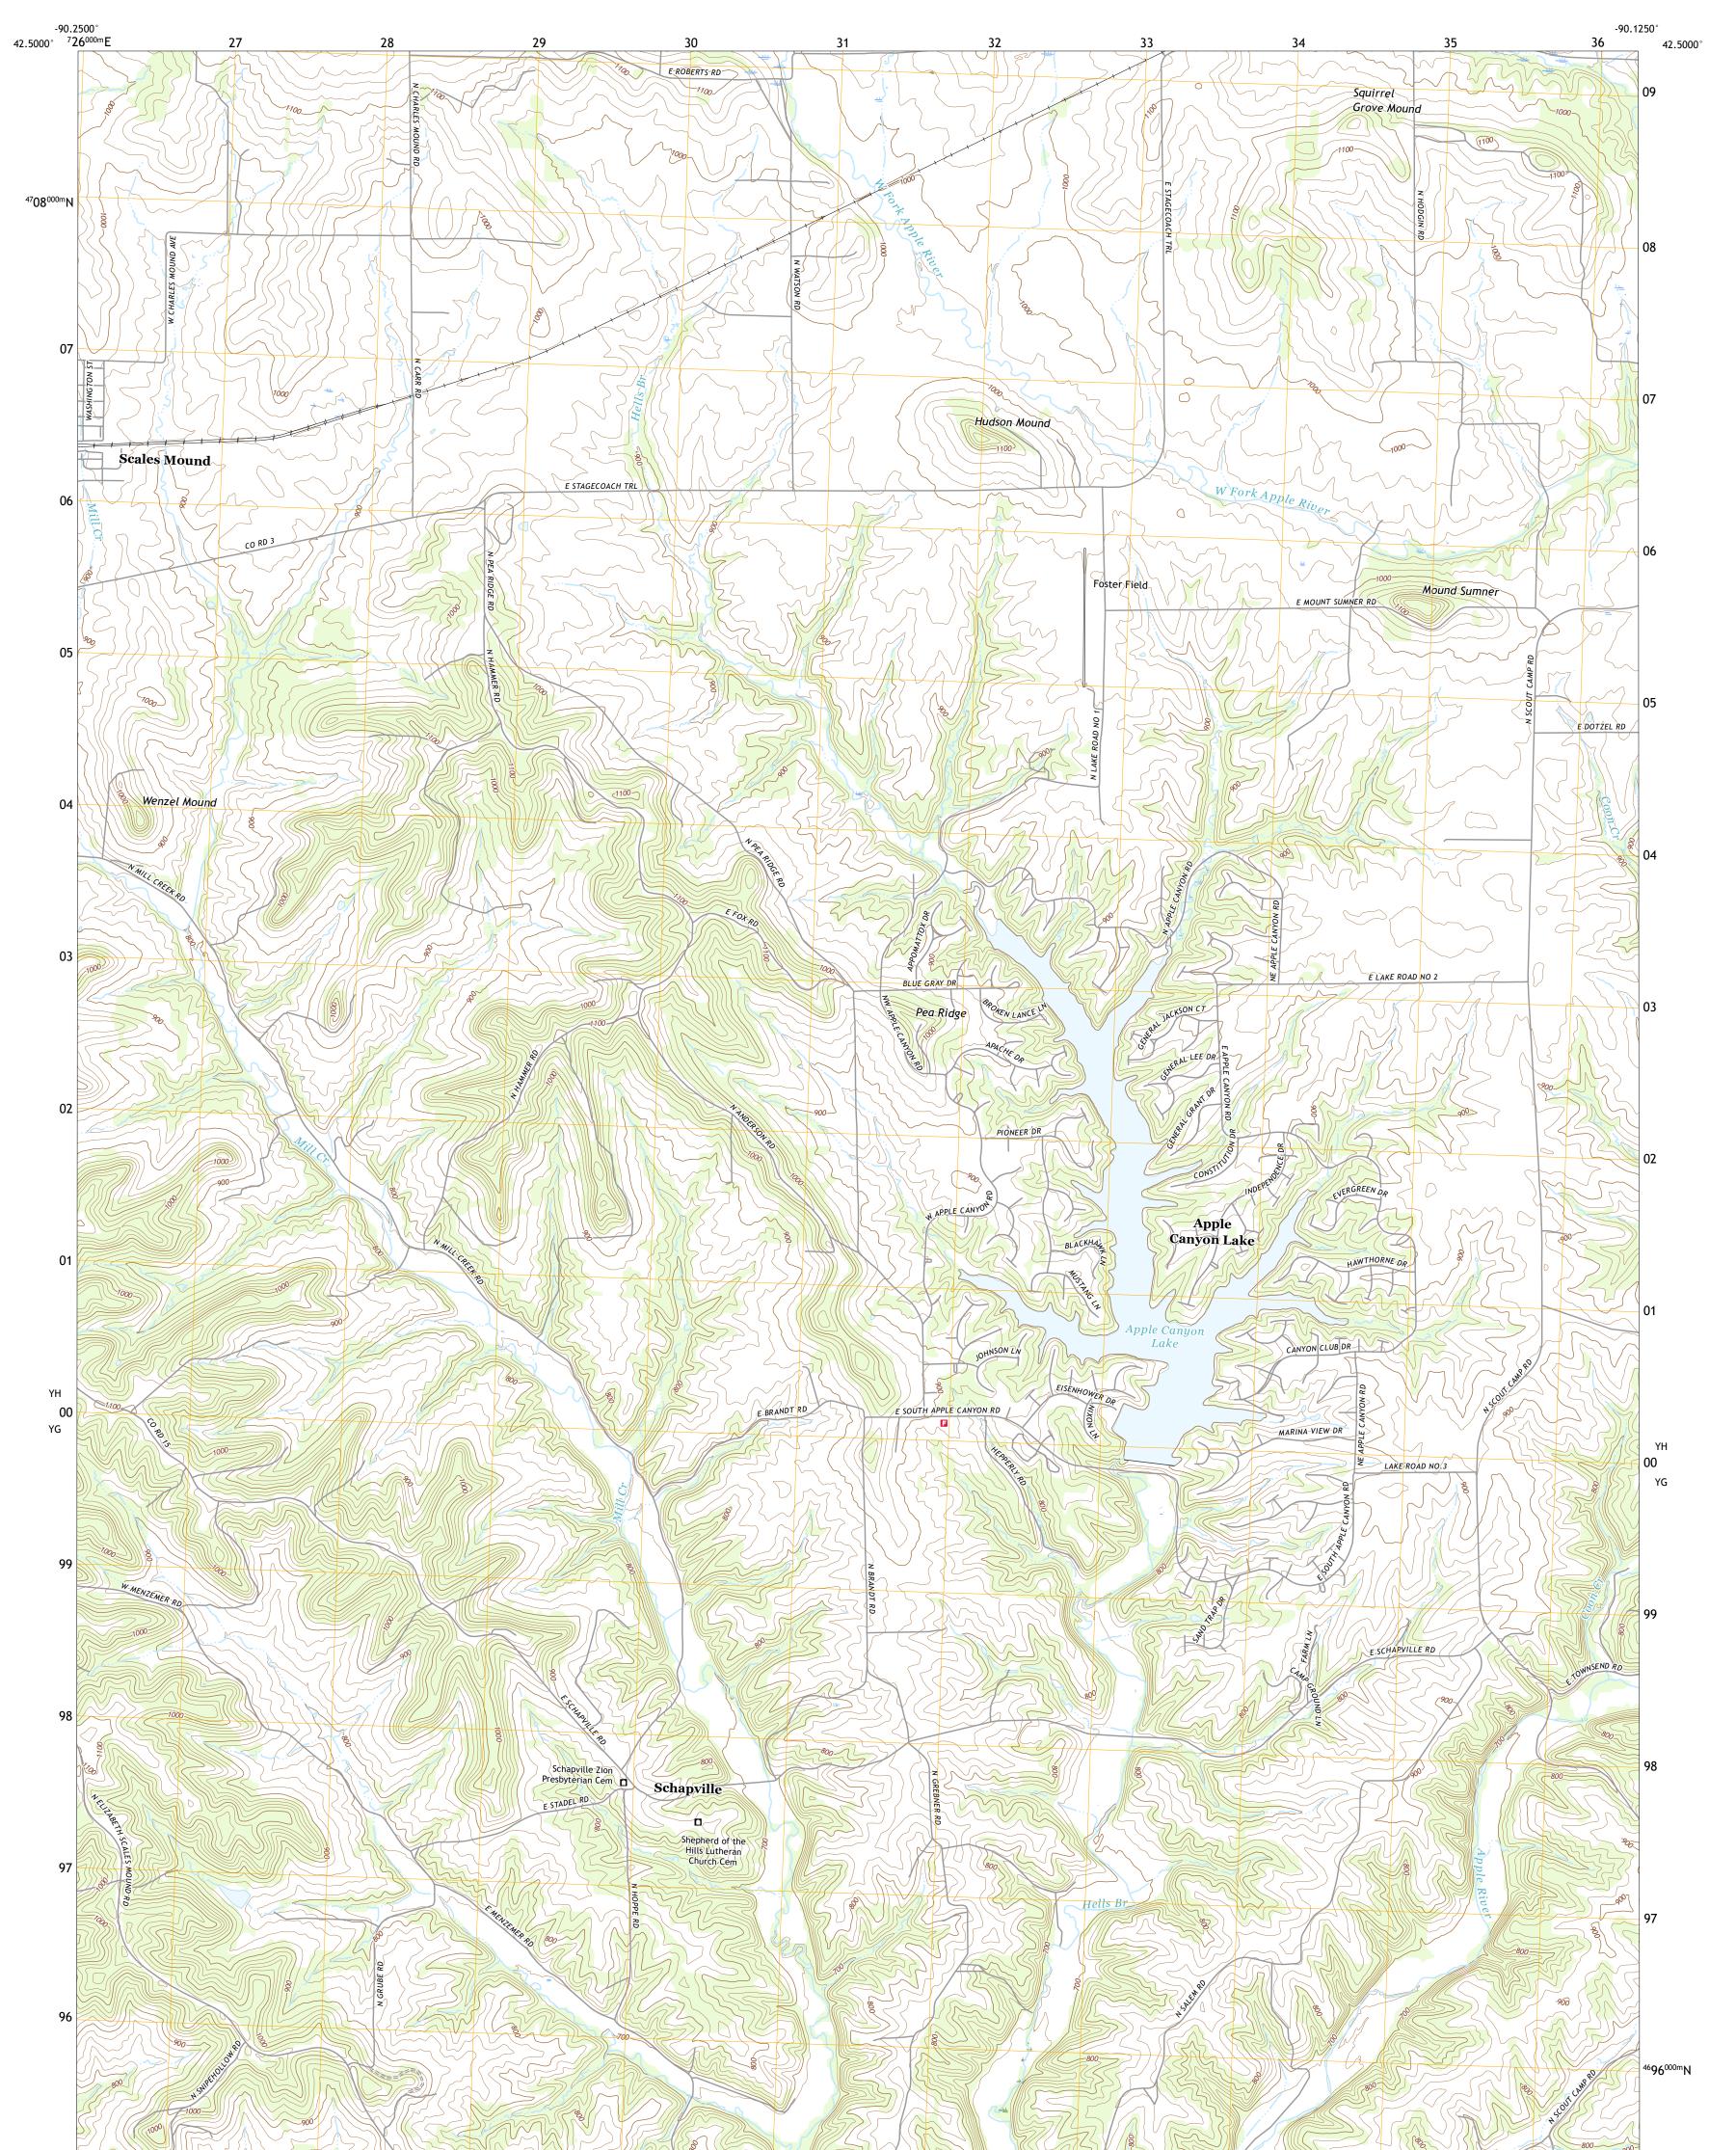

## U.S. DEPARTMENT OF THE INTERIOR U.S. GEOLOGICAL SURVEY

SCALES MOUND EAST QUADRANGLE ILLINOIS - JO DAVIESS COUNTY 7.5-MINUTE SERIES

Produced by the United States Geological Survey North American Datum of 1983 (NAD83) World Geodetic System of 1984 (WGS84). Projection and 1 000-meter grid:Universal Transverse Mercator, Zone 15T This map is not a legal document. Boundaries may be generalized for this map scale. Private lands within government reservations may not be shown. Obtain permission before entering private lands.