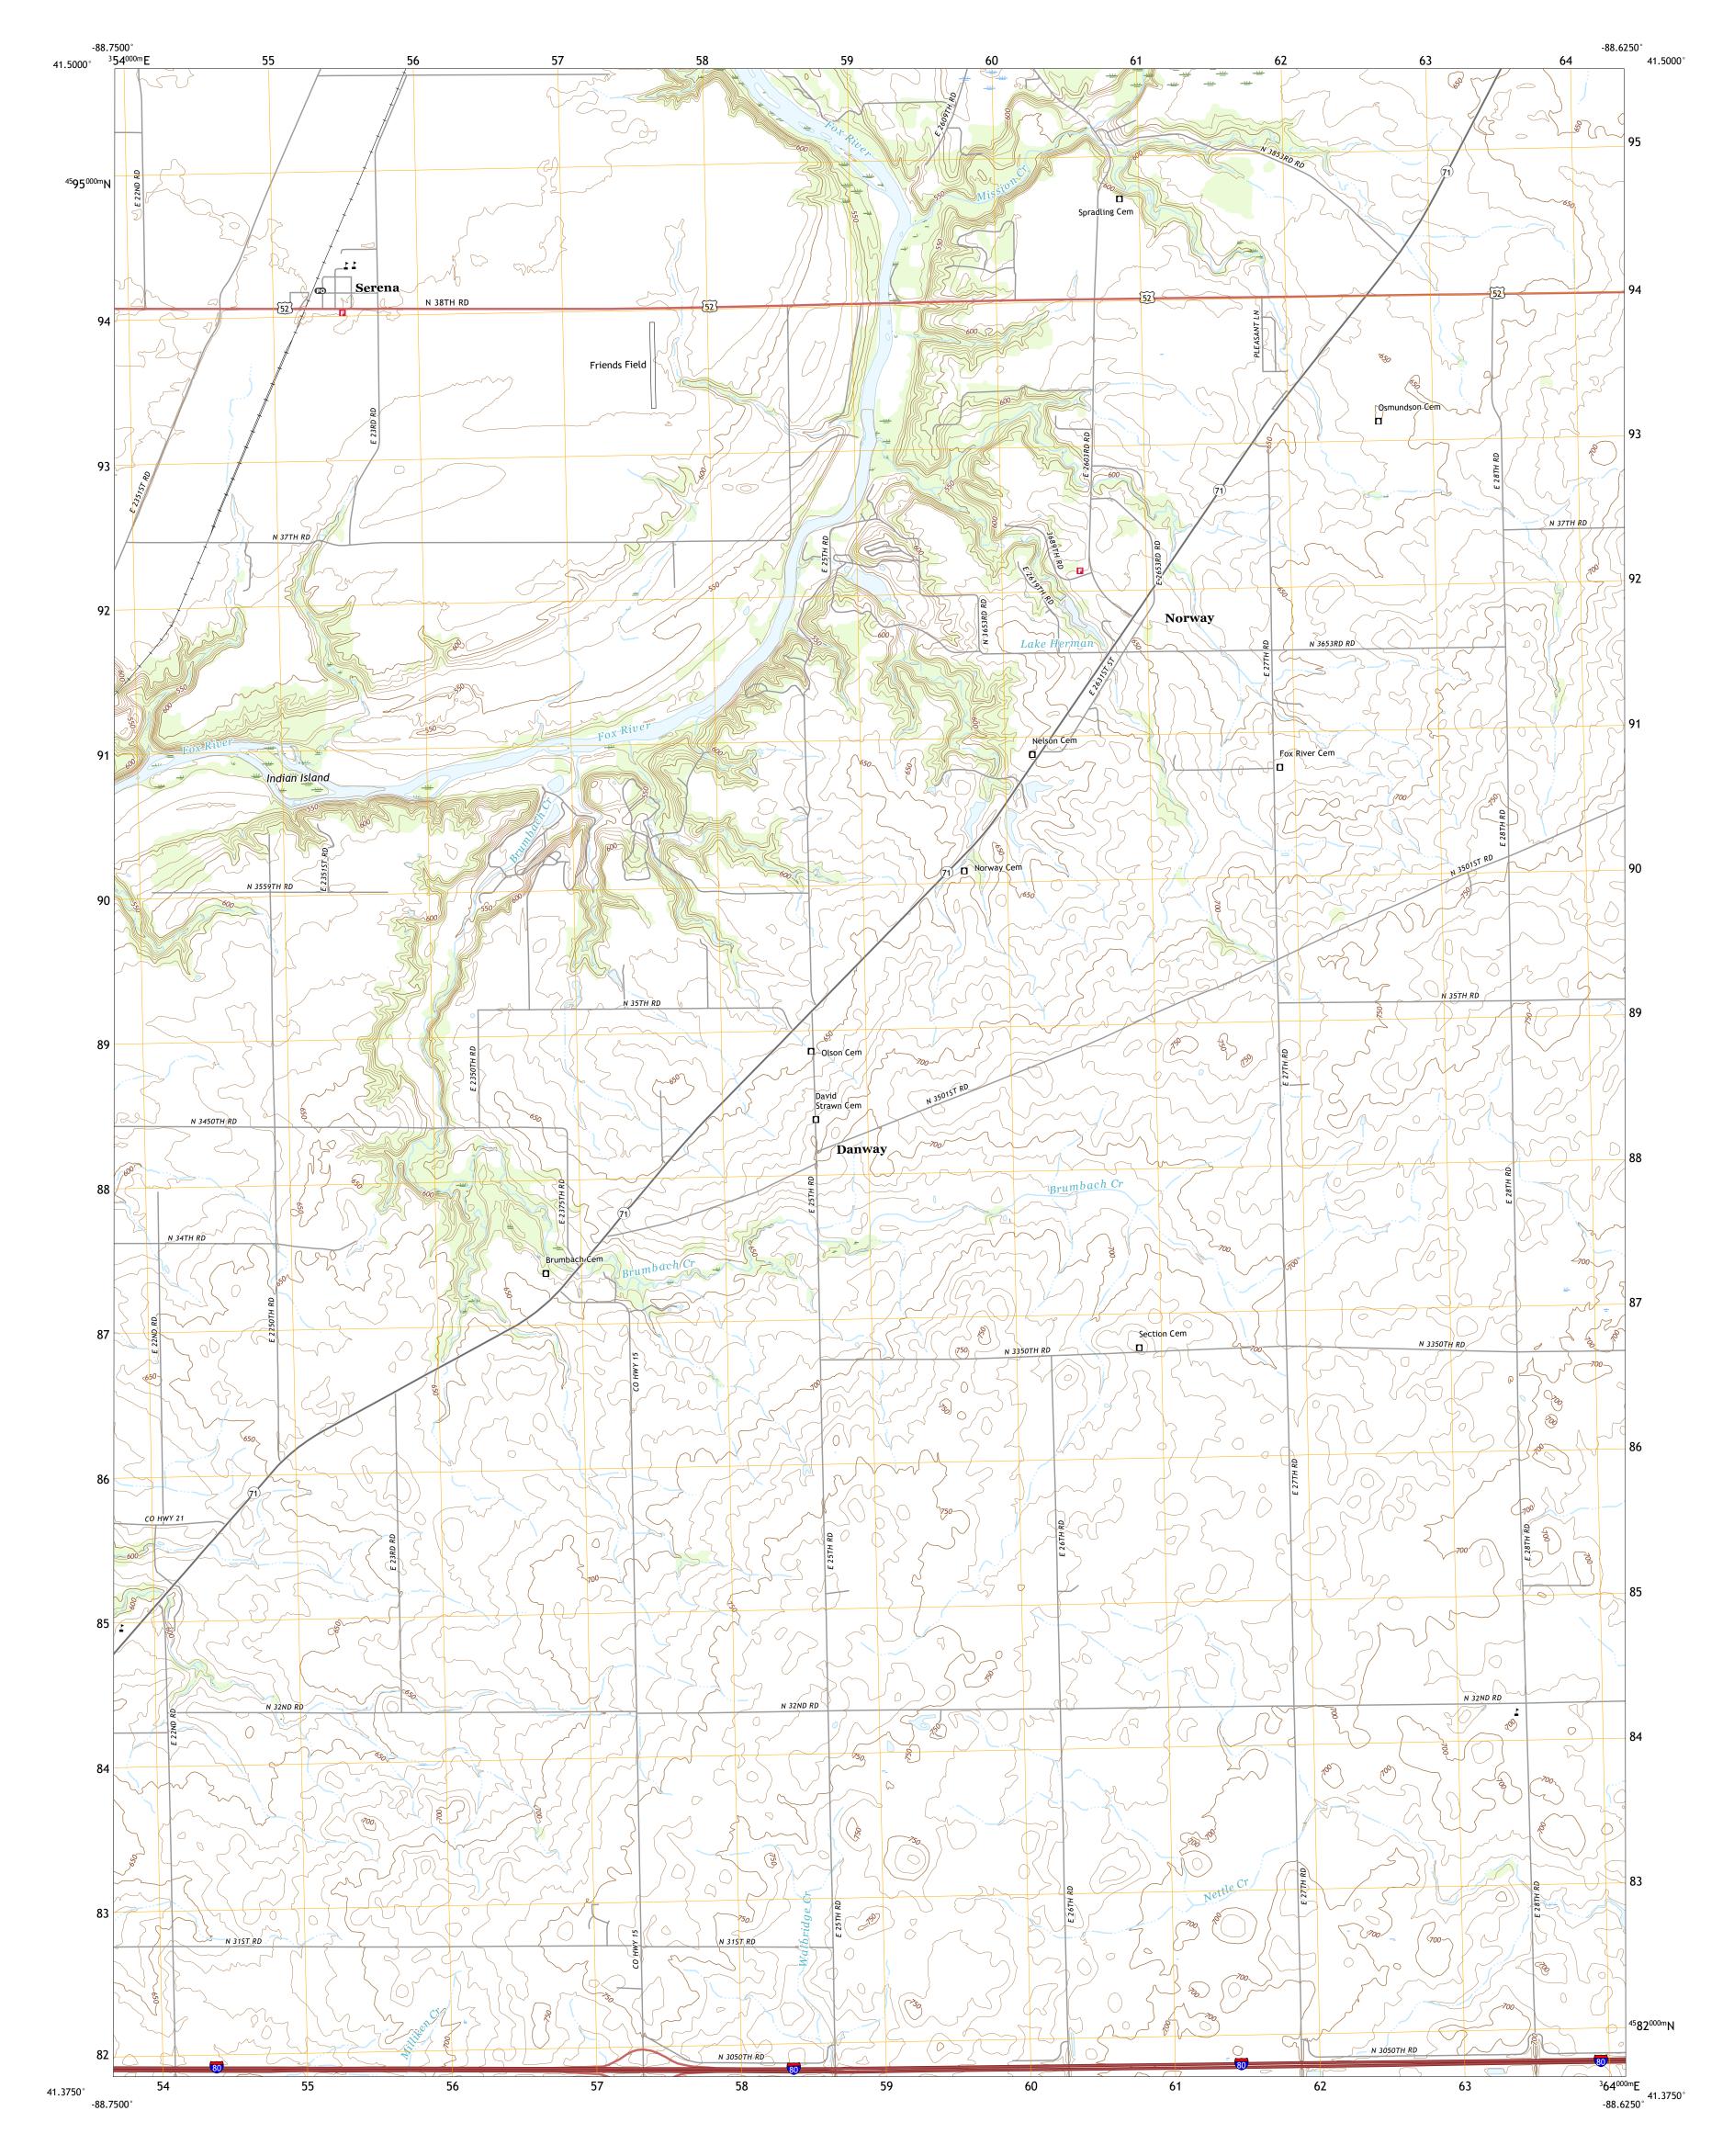

SERENA QUADRANGLE ILLINOIS - LASALLE COUNTY 7.5-MINUTE SERIES

Produced by the United States Geological Survey North American Datum of 1983 (NAD83) World Geodetic System of 1984 (WGS84). Projection and 1 000-meter grid:Universal Transverse Mercator, Zone 16T This map is not a legal document. Boundaries may be generalized for this map scale. Private lands within government reservations may not be shown. Obtain permission before entering private lands.

Imagery..... Roads..... Names..... ......NAIP, August 2019 - August 2019 U.S. Census Bureau, 2017 .....GNIS, 1980 - 2019 .... Names......GNN, 1980 - 2019 Hydrography.....GNN, 1980 - 2019 Contours.....National Hydrography Dataset, 2002 - 2018 Contours.....National Elevation Dataset, 2019 Boundaries.....Multiple sources; see metadata file 2018 - 2019 Public Land Survey System......BLM, 2020 Wetlands......BLM, 2020