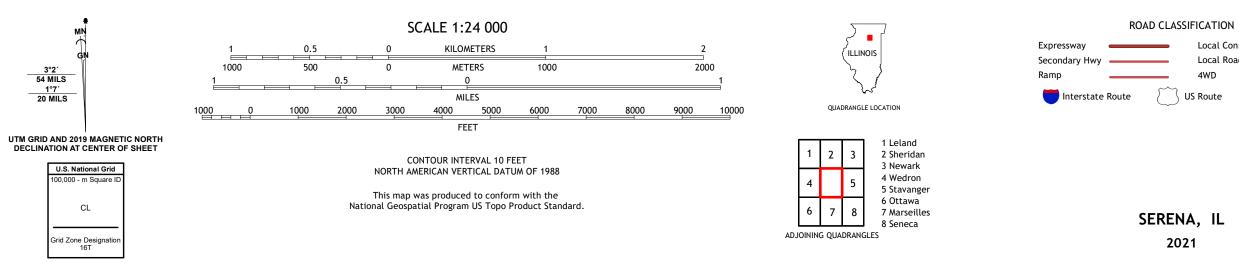

SERENA QUADRANGLE ILLINOIS - LASALLE COUNTY 7.5-MINUTE SERIES

Produced by the United States Geological Survey North American Datum of 1983 (NAD83) World Geodetic System of 1984 (WGS84). Projection and 1 000-meter grid:Universal Transverse Mercator, Zone 16T This map is not a legal document. Boundaries may be generalized for this map scale. Private lands within government reservations may not be shown. Obtain permission before entering private lands.

Local Connector

State Route

Local Road

4WD

2021