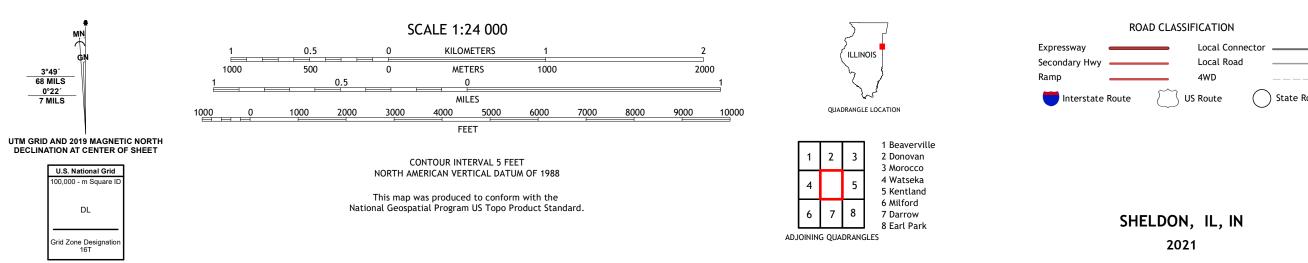

## U.S. DEPARTMENT OF THE INTERIOR U.S. GEOLOGICAL SURVEY

SHELDON QUADRANGLE ILLINOIS - INDIANA 7.5-MINUTE SERIES

Produced by the United States Geological Survey North American Datum of 1983 (NAD83) World Geodetic System of 1984 (WGS84). Projection and 1 000-meter grid:Universal Transverse Mercator, Zone 16T This map is not a legal document. Boundaries may be generalized for this map scale. Private lands within government reservations may not be shown. Obtain permission before entering private lands.

Imagery..... Roads...... Names..... ......NAIP, August 2019 - June 2020 .....U.S. Census Bureau, 2016 - 2019 .....GNIS, 1980 - 2020 Wetlands.....FWS National Wetlands Inventory 1980