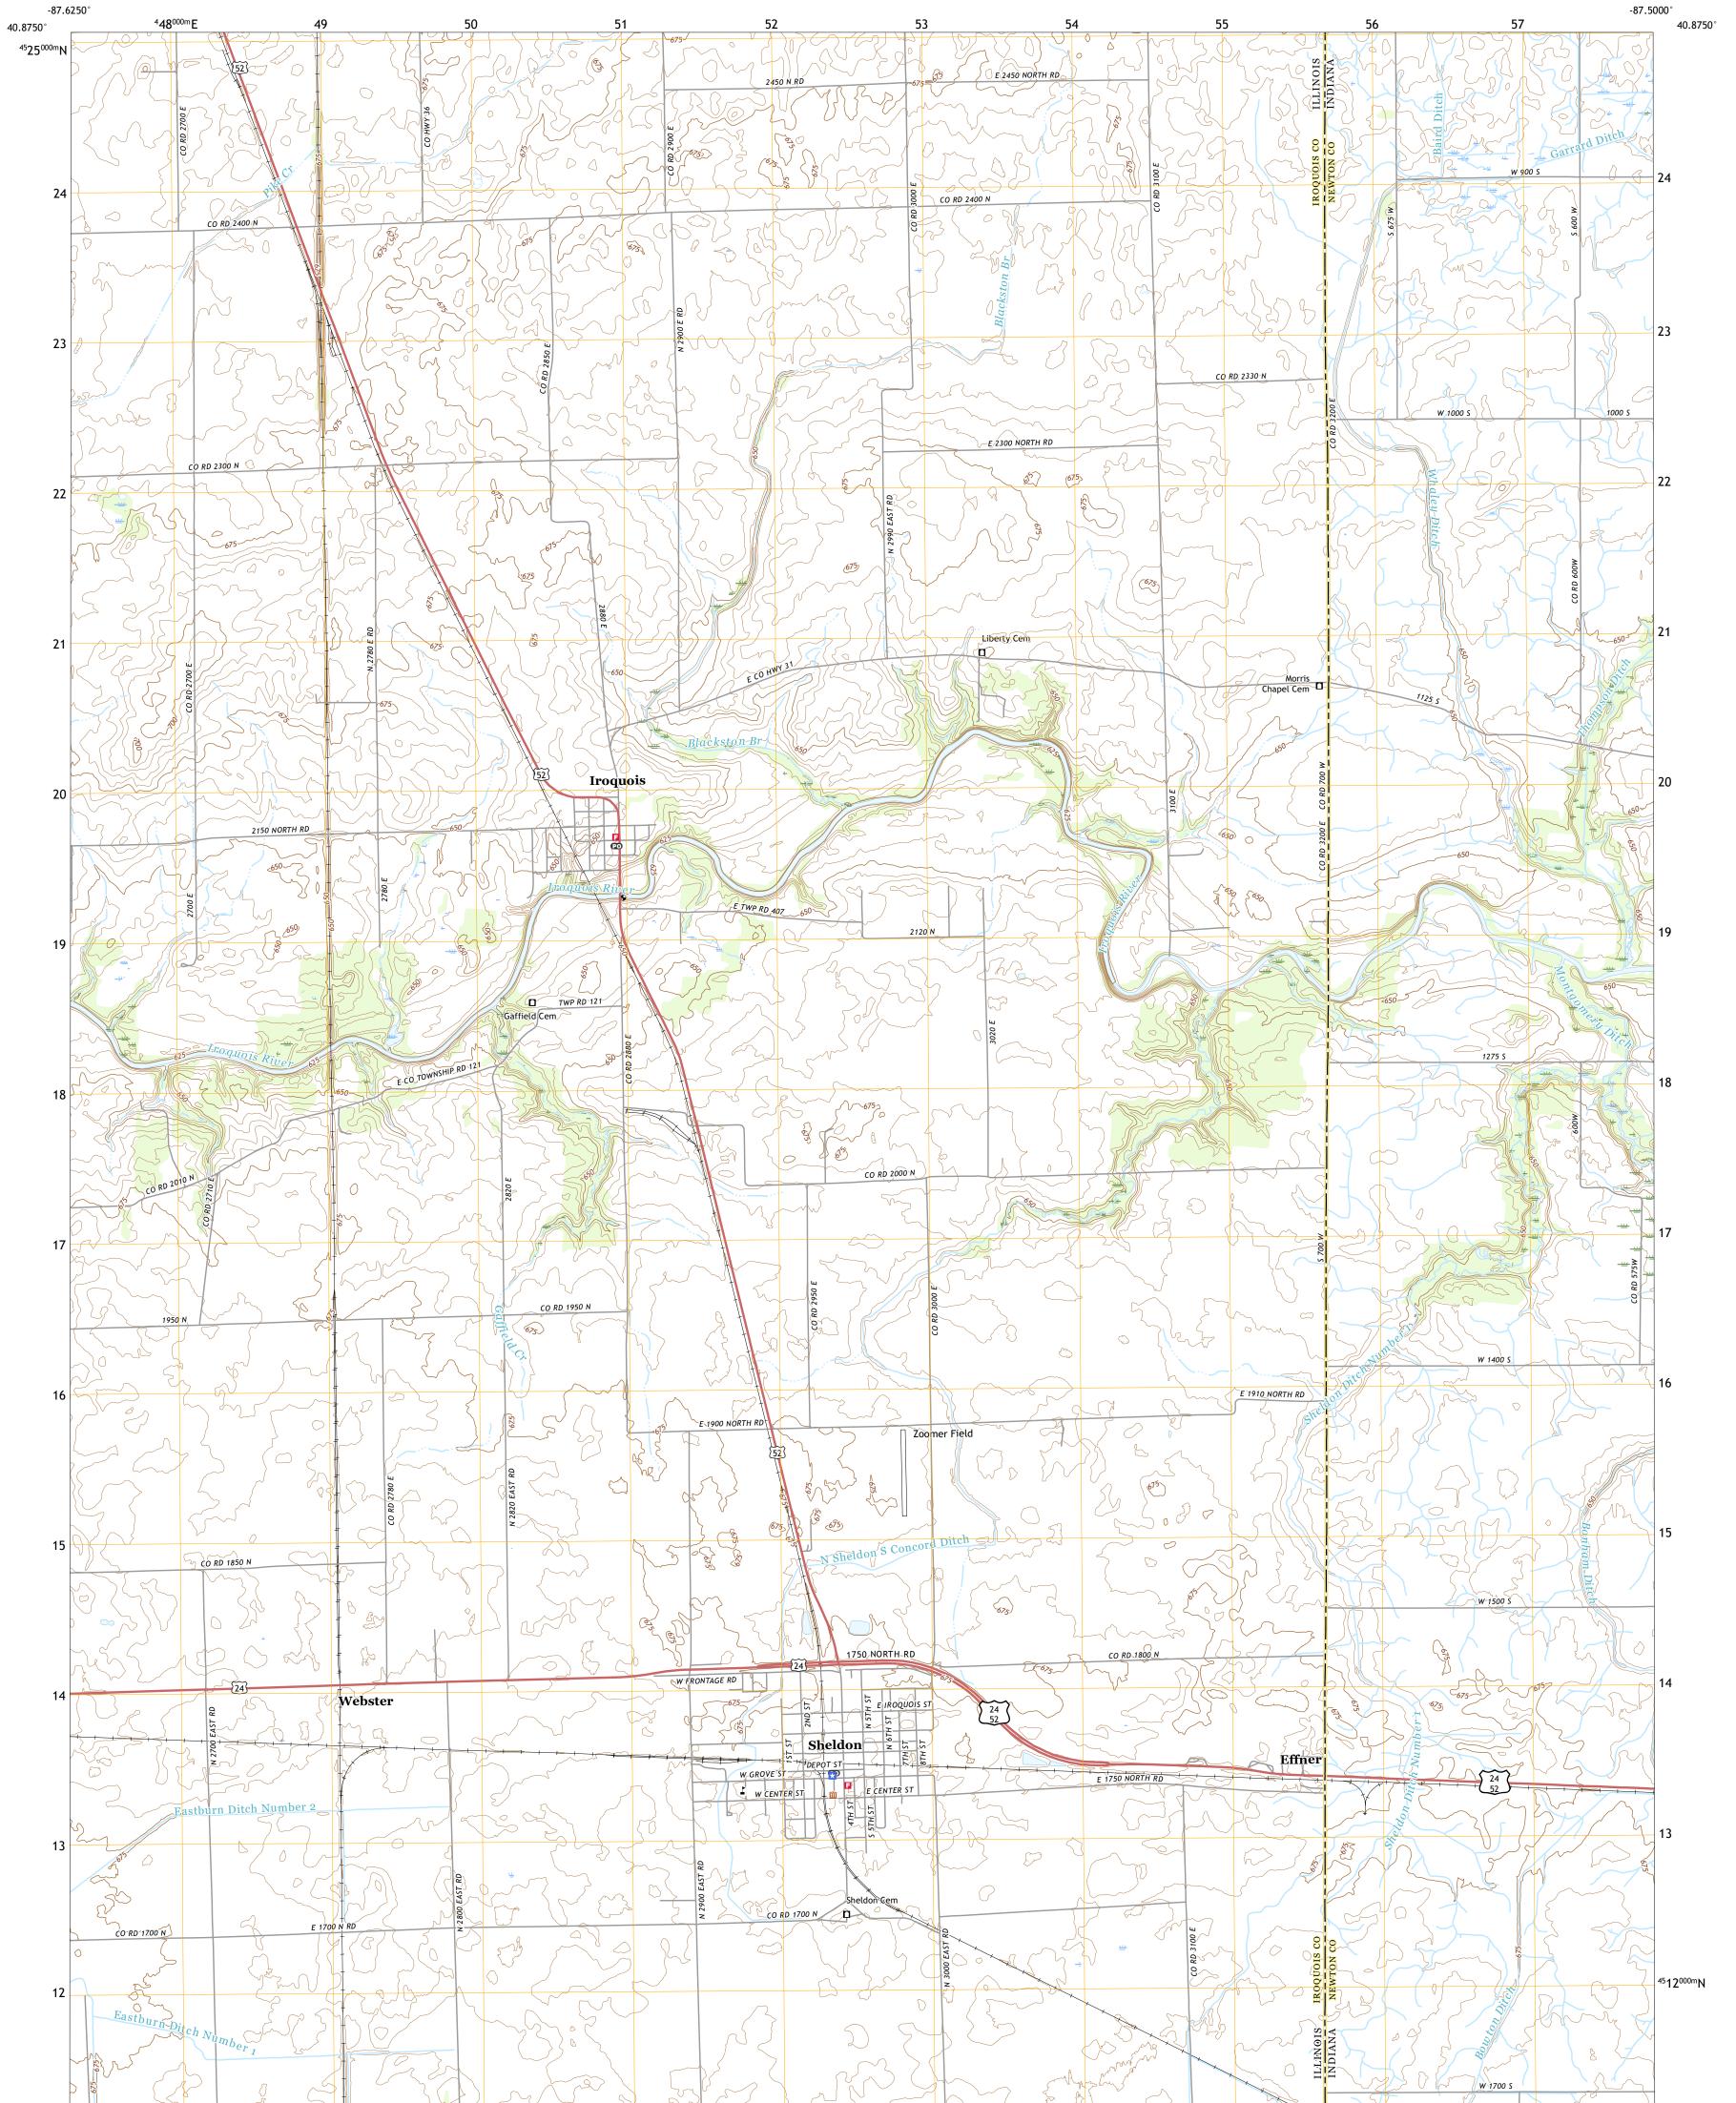

## U.S. DEPARTMENT OF THE INTERIOR U.S. GEOLOGICAL SURVEY

SHELDON QUADRANGLE ILLINOIS - INDIANA 7.5-MINUTE SERIES

Produced by the United States Geological Survey North American Datum of 1983 (NAD83) World Geodetic System of 1984 (WGS84). Projection and 1 000-meter grid:Universal Transverse Mercator, Zone 16T This map is not a legal document. Boundaries may be generalized for this map scale. Private lands within government reservations may not be shown. Obtain permission before entering private lands.