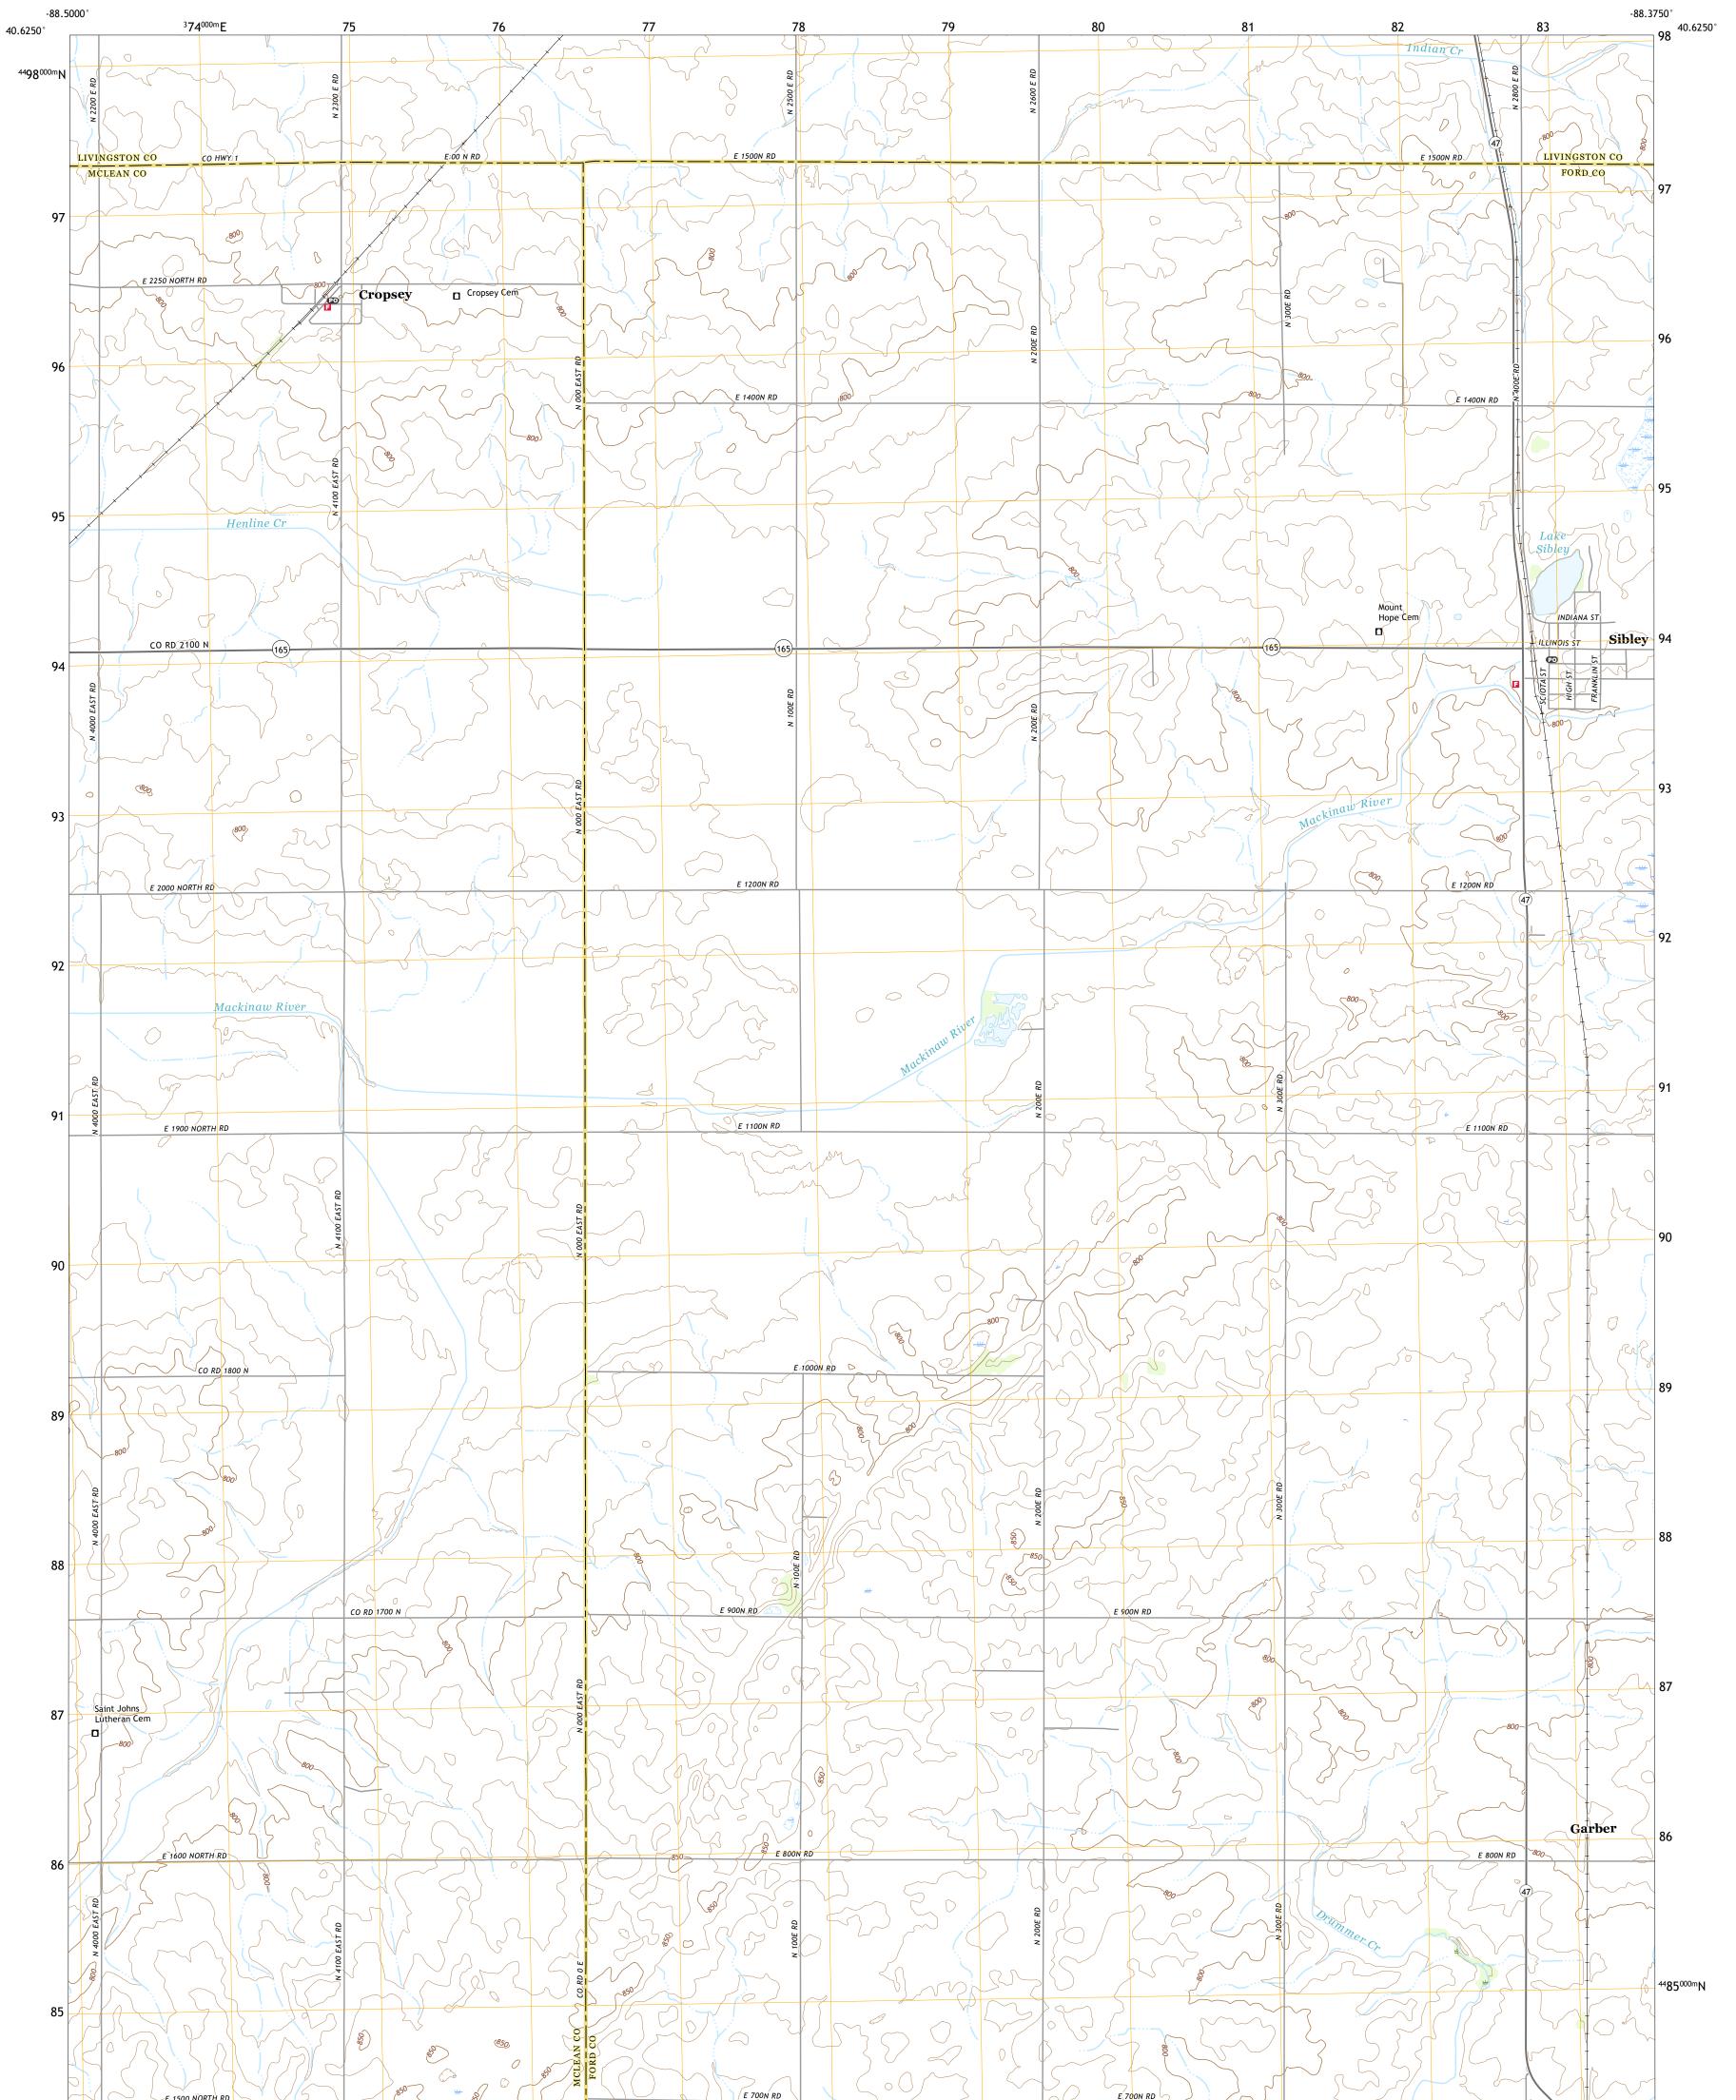

SIBLEY QUADRANGLE ILLINOIS 7.5-MINUTE SERIES

Produced by the United States Geological Survey North American Datum of 1983 (NAD83) World Geodetic System of 1984 (WGS84). Projection and 1 000-meter grid:Universal Transverse Mercator, Zone 16T This map is not a legal document. Boundaries may be generalized for this map scale. Private lands within government reservations may not be shown. Obtain permission before entering private lands.

 Imagery......NAIP, August 2019 - August 2019

 Roads......NAIP, August 2019 - August 2019

 Roads......Naional U.S. Census Bureau, 2017

 Names......GNIS, 1980 - 2020

 Hydrography......Sational Hydrography Dataset, 2004 - 2018

 Contours.....National Elevation Dataset, 2017

 Boundaries......Multiple sources; see metadata file 2018 - 2019

 Public Land Survey System.......BLM, 2020

 Wetlands......FWS National Wetlands Inventory Not Available