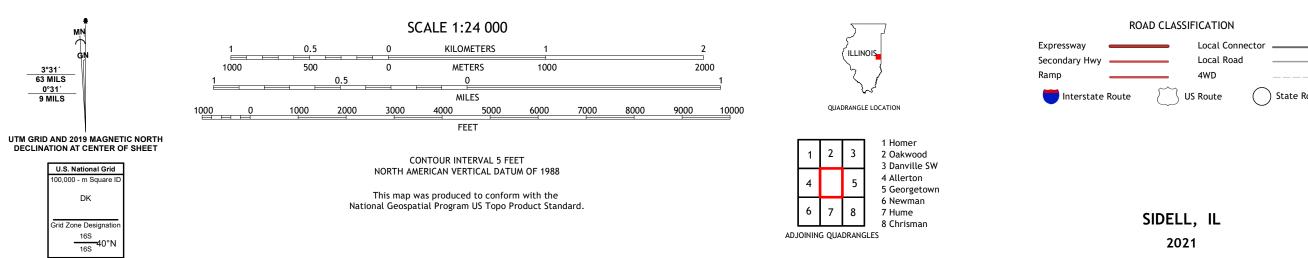

SIDELL QUADRANGLE 7.5-MINUTE SERIES

Produced by the United States Geological Survey North American Datum of 1983 (NAD83) World Geodetic System of 1984 (WGS84). Projection and 1 000-meter grid:Universal Transverse Mercator, Zone 16S This map is not a legal document. Boundaries may be generalized for this map scale. Private lands within government reservations may not be shown. Obtain permission before entering private lands.

State Route