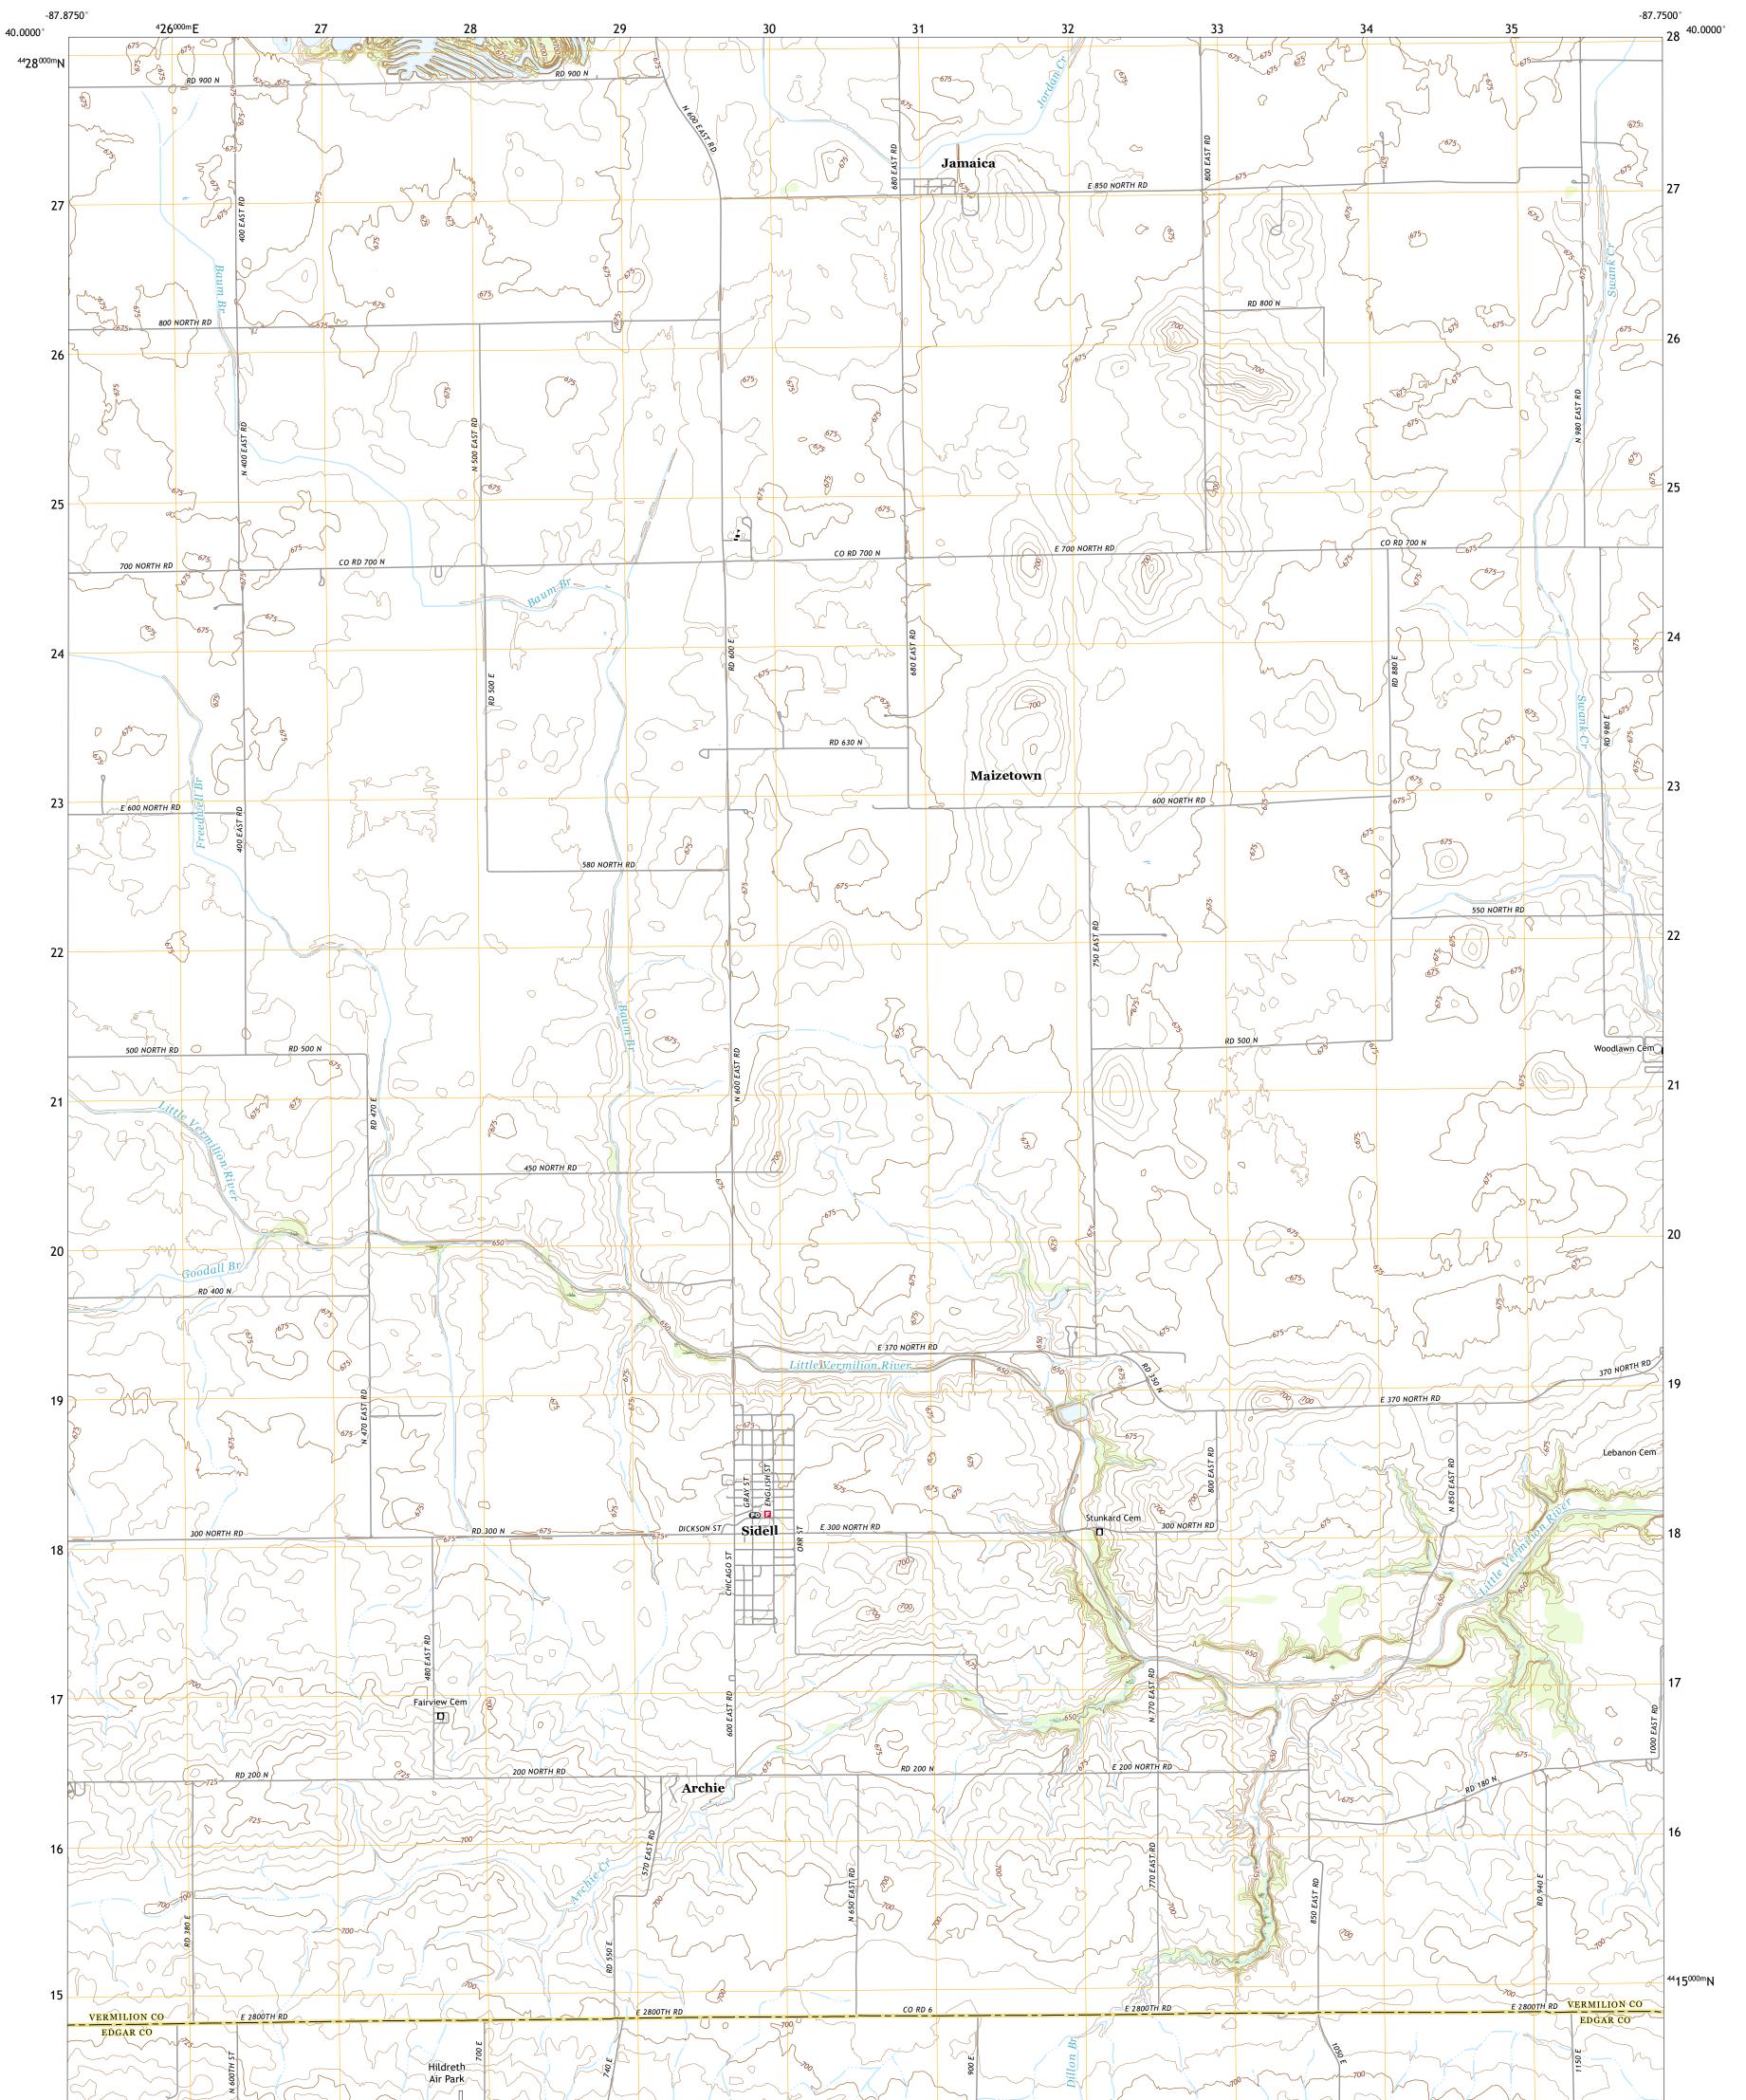

SIDELL QUADRANGLE 7.5-MINUTE SERIES

Produced by the United States Geological Survey North American Datum of 1983 (NAD83) World Geodetic System of 1984 (WGS84). Projection and 1 000-meter grid:Universal Transverse Mercator, Zone 16S This map is not a legal document. Boundaries may be generalized for this map scale. Private lands within government reservations may not be shown. Obtain permission before entering private lands.

 Imagery......NAIP, August 2019 - August 2019

 Roads......NAIP, August 2019 - August 2019

 Roads......Naional U.S. Census Bureau, 2017

 Names......GNIS, 1980 - 2020

 Hydrography......Shional Hydrography Dataset, 2007 - 2019

 Contours......National Elevation Dataset, 2017

 Boundaries......Multiple sources; see metadata file 2018 - 2019

 Public Land Survey System.......BLM, 2020

 Wetlands......FWS National Wetlands Inventory Not Available