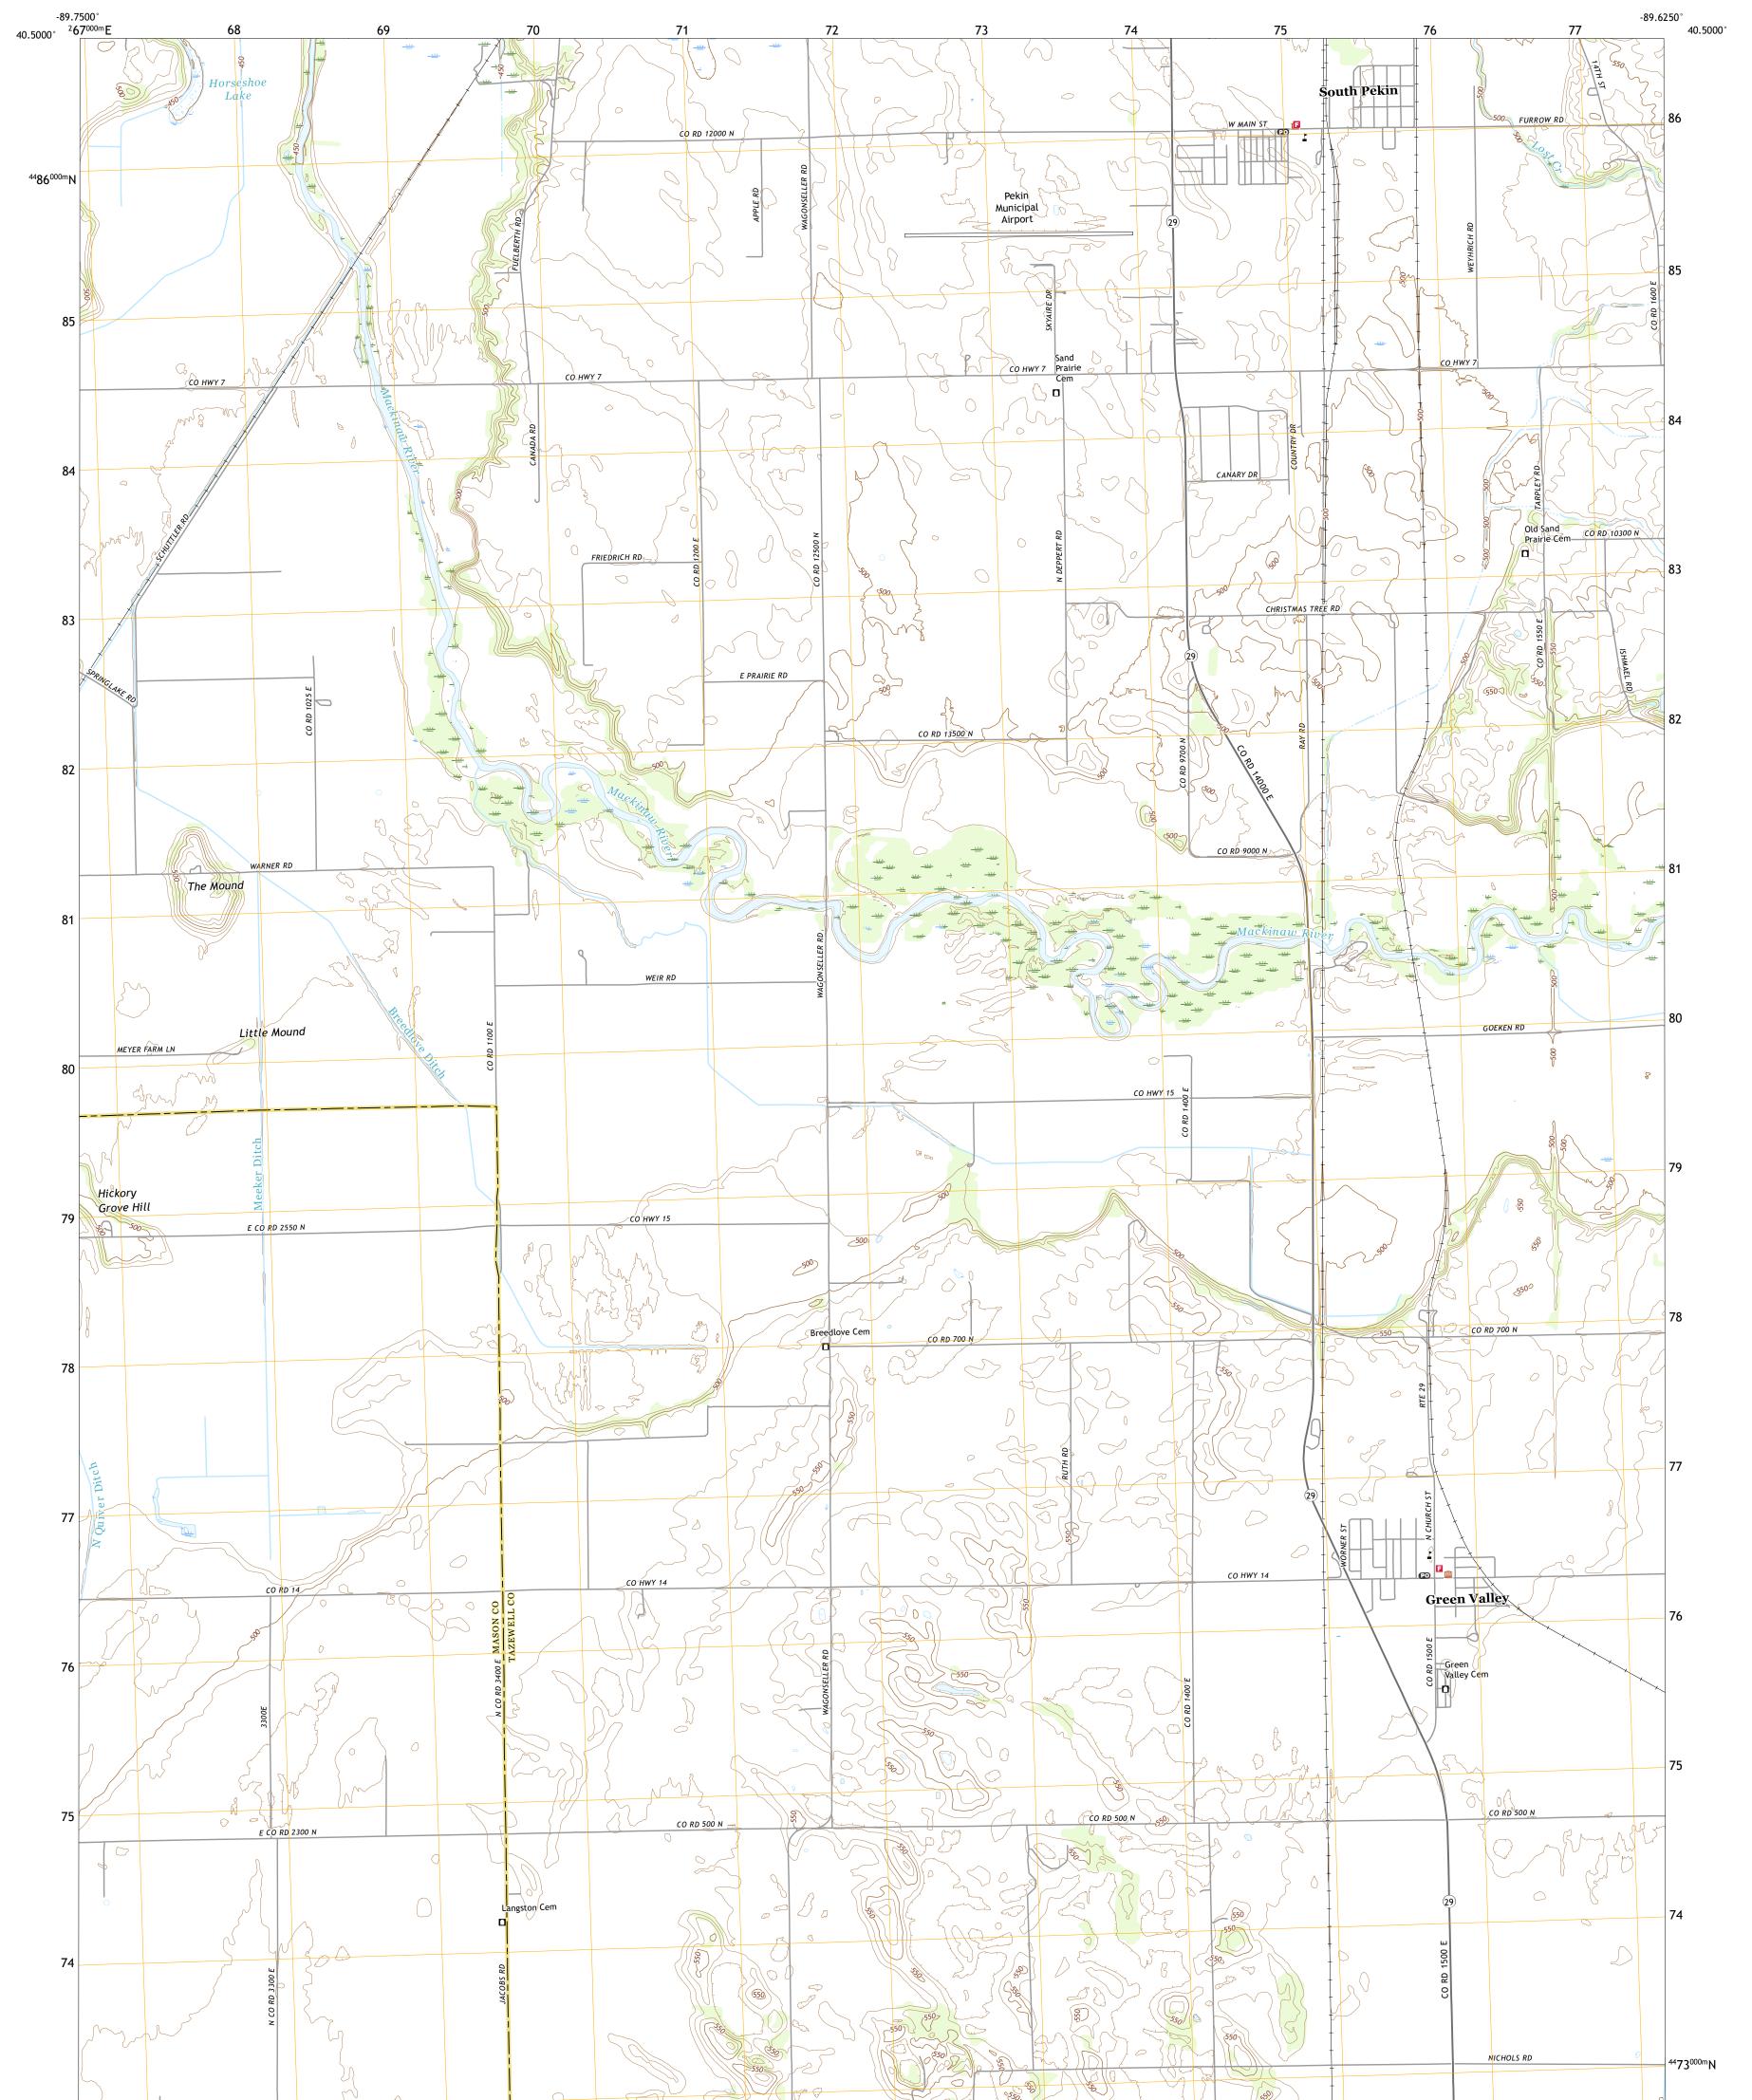

SOUTH PEKIN QUADRANGLE ILLINOIS 7.5-MINUTE SERIES

Produced by the United States Geological Survey North American Datum of 1983 (NAD83) World Geodetic System of 1984 (WGS84). Projection and 1 000-meter grid:Universal Transverse Mercator, Zone 16T This map is not a legal document. Boundaries may be generalized for this map scale. Private lands within government reservations may not be shown. Obtain permission before entering private lands.

 Imagery......NAIP, August 2019 - August 2019

 Roads......NAIP, August 2019 - August 2019

 Roads......Naional U.S. Census Bureau, 2017

 Names......GNIS, 1980 - 2020

 Hydrography......Say

 National Hydrography Dataset, 2006 - 2018

 Contours.....National Elevation Dataset, 2019

 Boundaries......Multiple sources; see metadata file 2018 - 2019

 Public Land Survey System.......BLM, 2020

 Wetlands......FWS National Wetlands Inventory Not Available