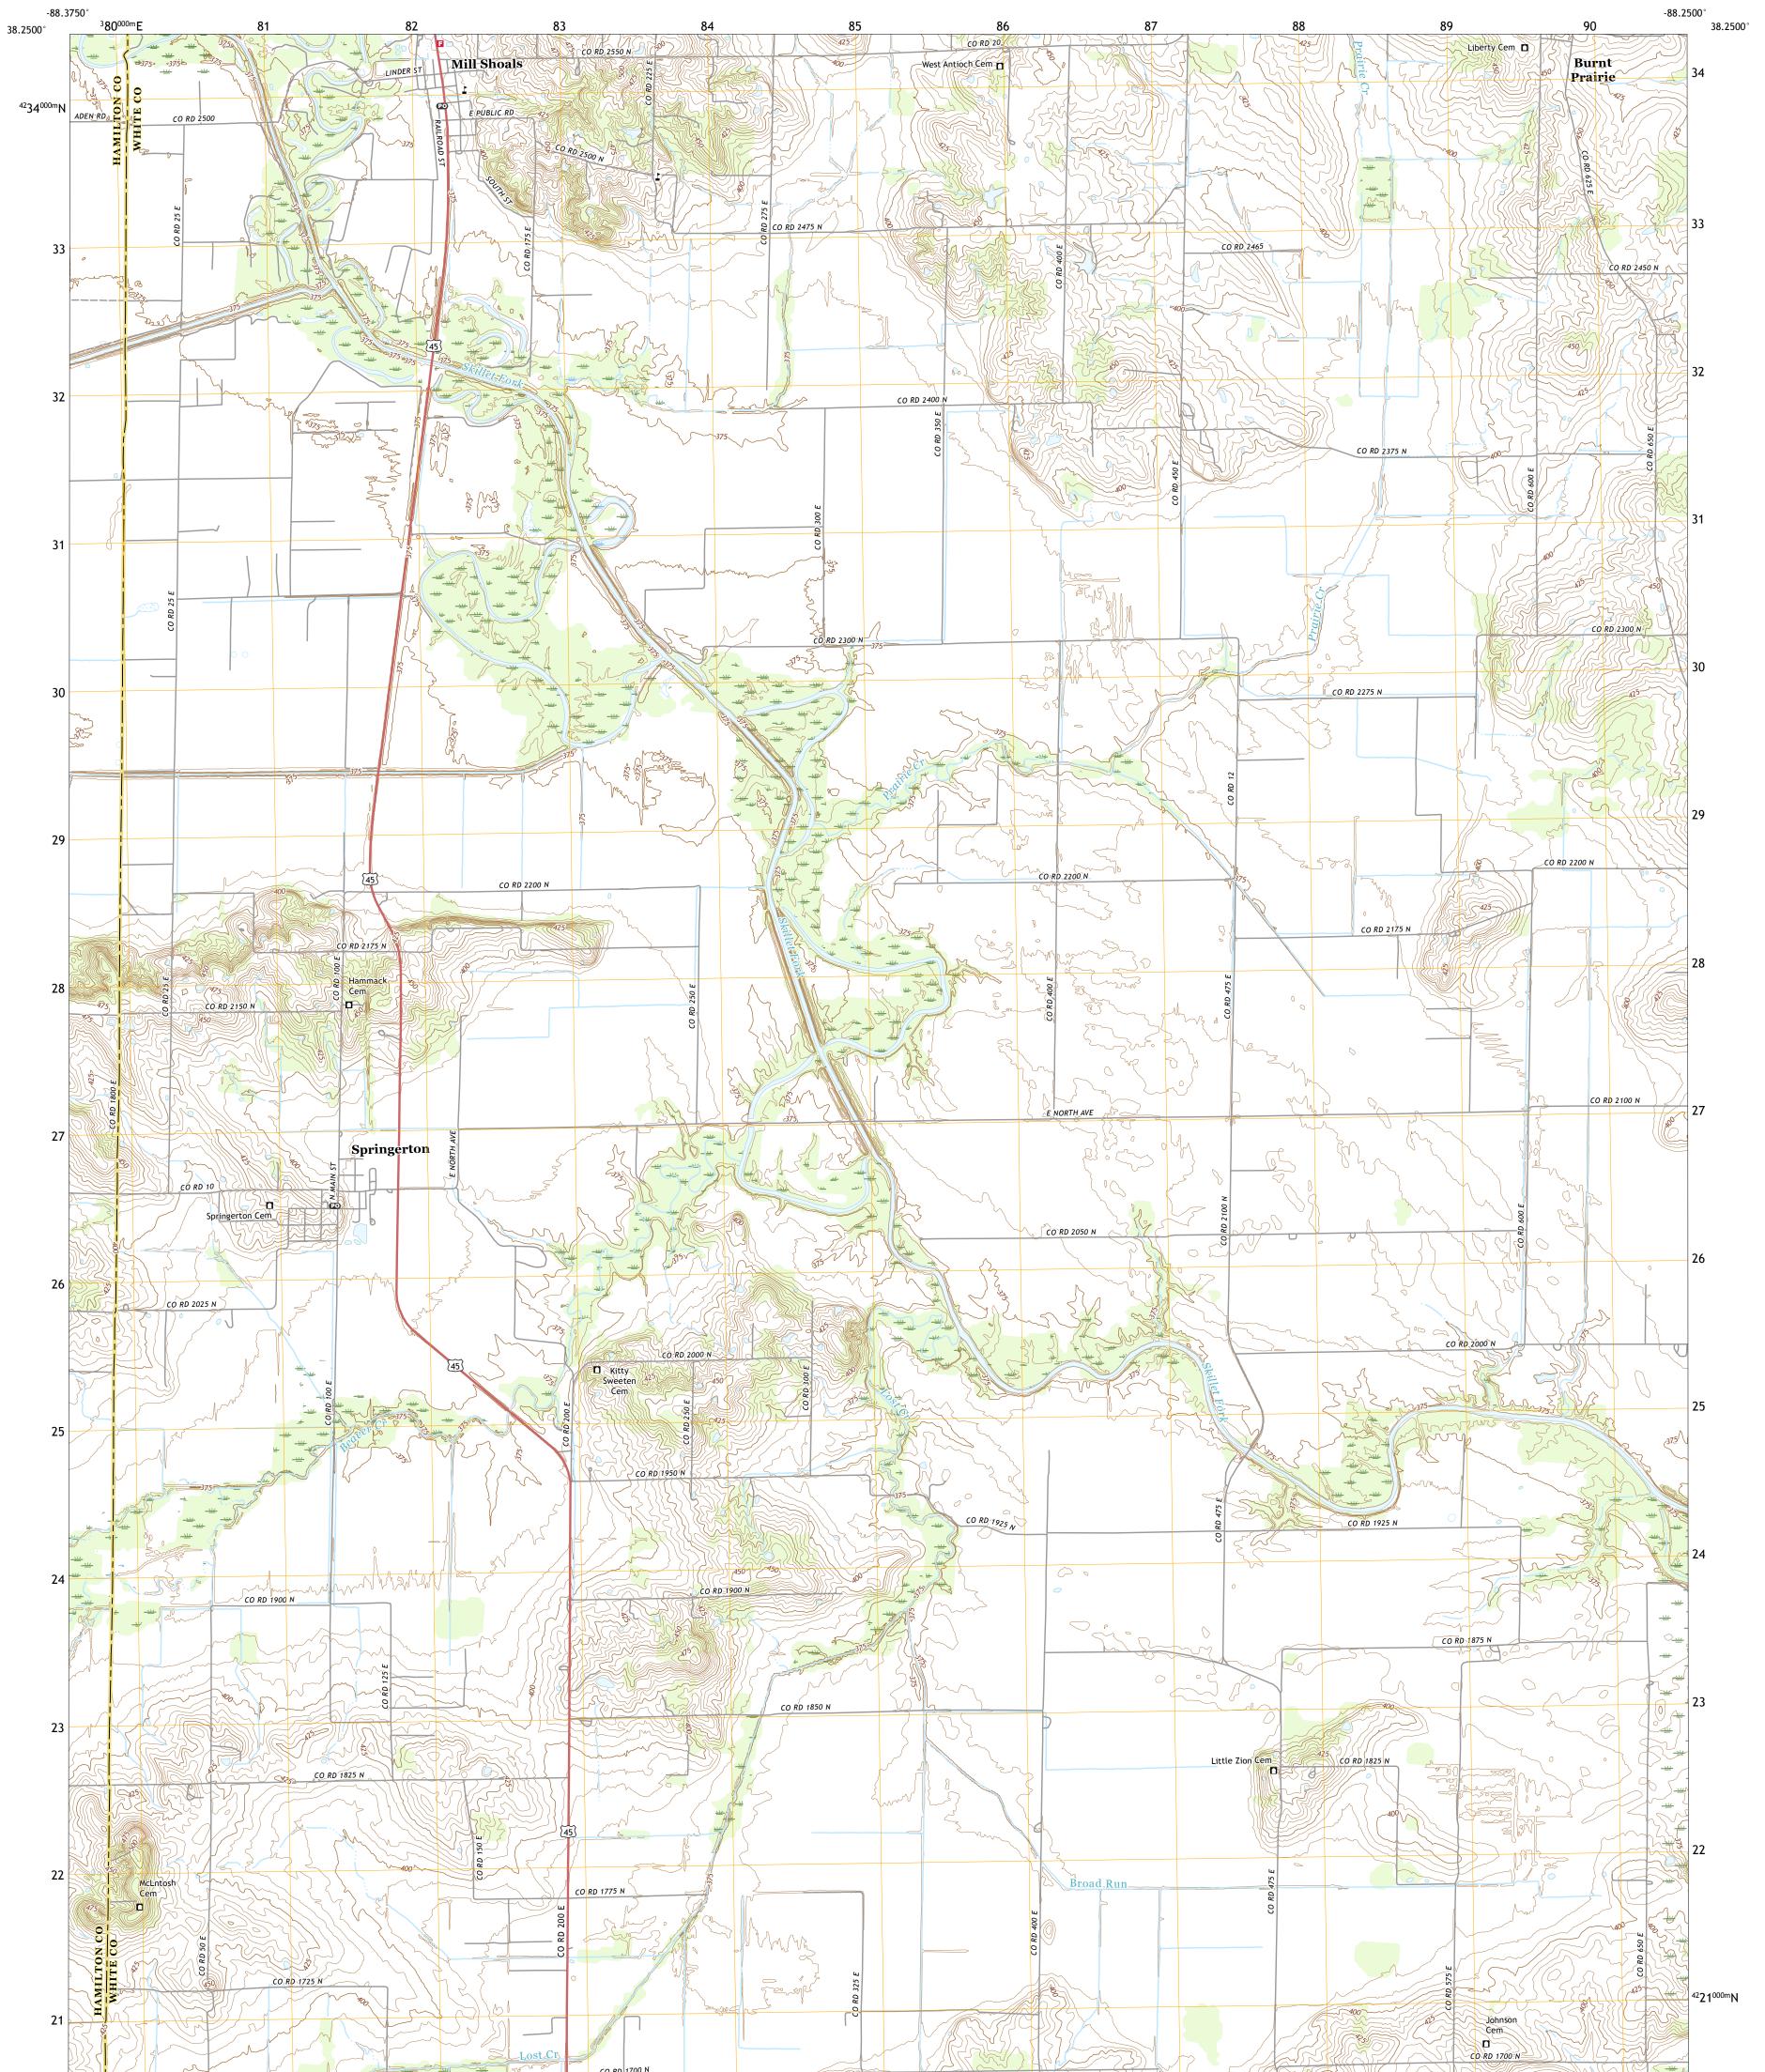

## U.S. DEPARTMENT OF THE INTERIOR U.S. GEOLOGICAL SURVEY

SPRINGERTON QUADRANGLE ILLINOIS 7.5-MINUTE SERIES

Produced by the United States Geological Survey North American Datum of 1983 (NAD83) World Geodetic System of 1984 (WGS84). Projection and 1 000-meter grid:Universal Transverse Mercator, Zone 165 This map is not a legal document. Boundaries may be generalized for this map scale. Private lands within government reservations may not be shown. Obtain permission before entering private lands.

Imagery......NAIP, July 2015 - October 2015Roads......U.S.Census Bureau, 2017Names.......GNIS, 1980 - 2017Hydrography.....National Hydrography Dataset, 2006 - 2017Contours.....National Elevation Dataset, 2014 - 2018Boundaries.....Multiple sources; see metadata file 2014 - 2016Public Land Survey System......BLM, 2017Wetlands......FWS National Wetlands Inventory 1982 - 1983