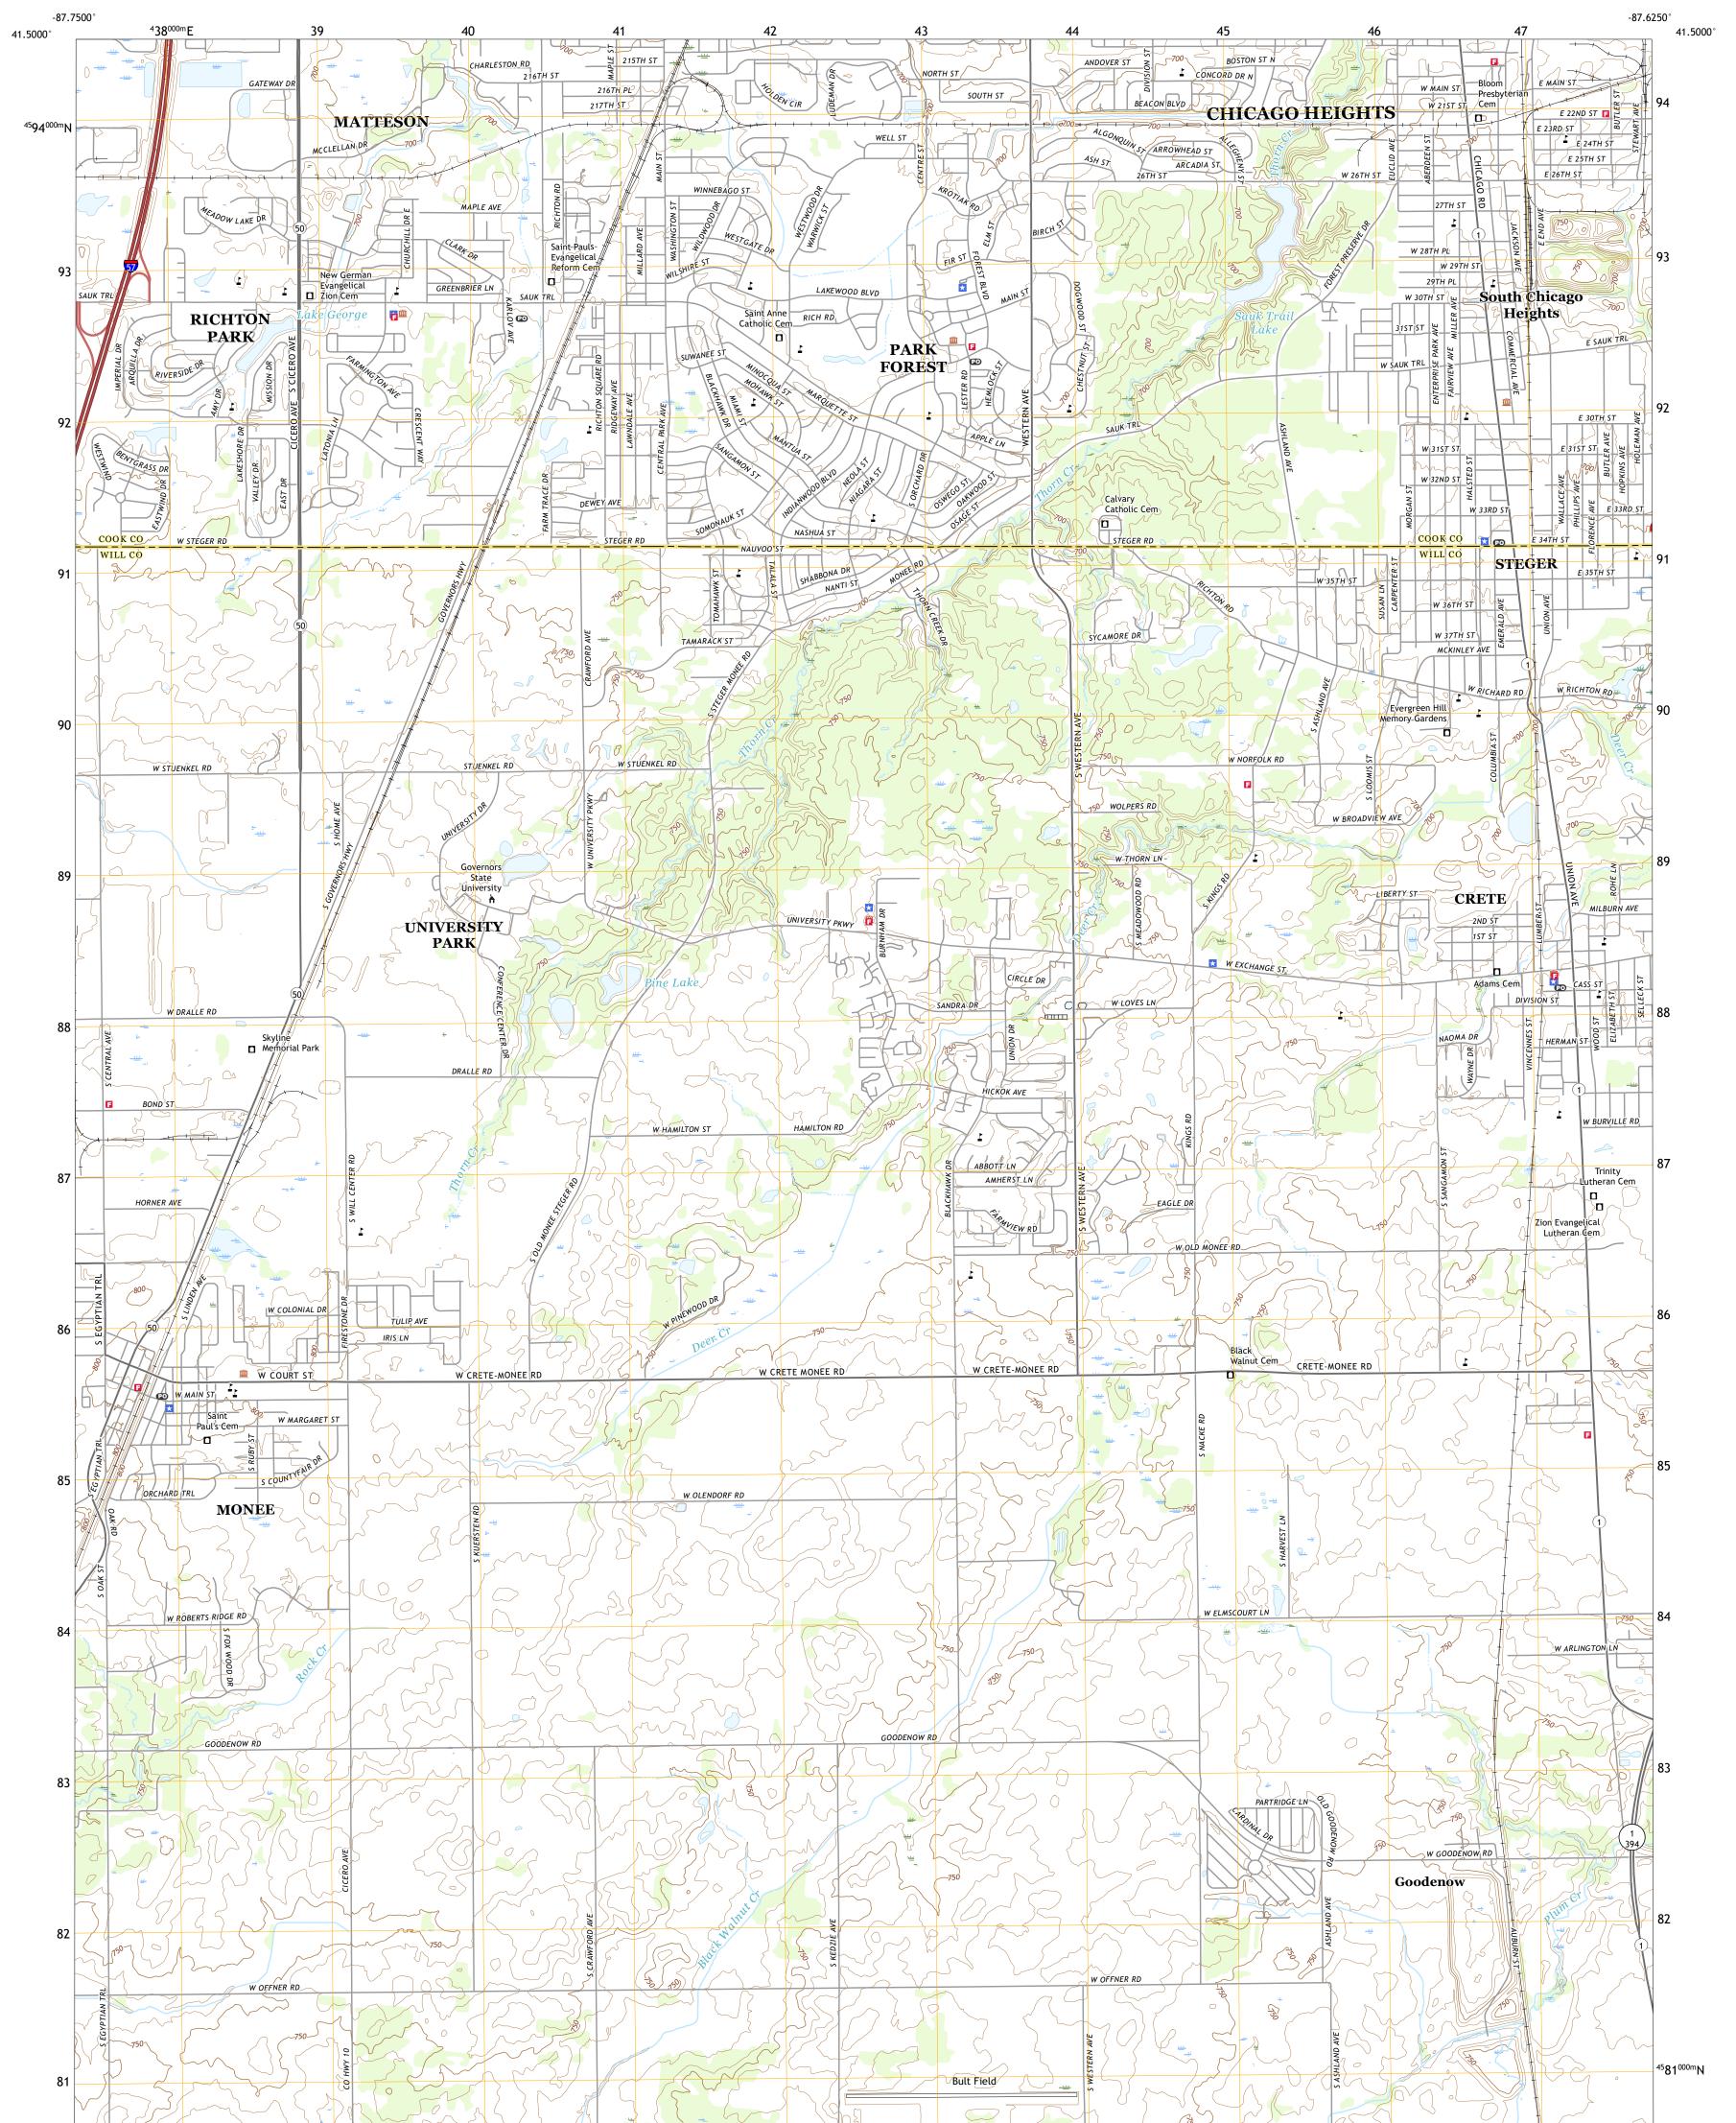

## U.S. DEPARTMENT OF THE INTERIOR U.S. GEOLOGICAL SURVEY

STEGER QUADRANGLE ILLINOIS 7.5-MINUTE SERIES

Produced by the United States Geological Survey North American Datum of 1983 (NAD83) World Geodetic System of 1984 (WGS84). Projection and 1 000-meter grid:Universal Transverse Mercator, Zone 16T This map is not a legal document. Boundaries may be generalized for this map scale. Private lands within government reservations may not be shown. Obtain permission before entering private lands.

Imagery..... Roads..... ...NAIP, August 2019 - August 2019 Names..... 

NSN. 7643016365805 NGA REF NO. US GS X 24 K 4 30 7 1

State Route