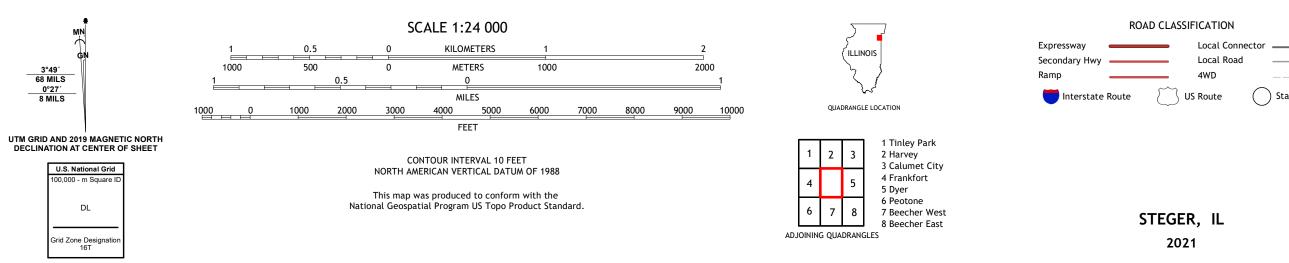

## U.S. DEPARTMENT OF THE INTERIOR U.S. GEOLOGICAL SURVEY

STEGER QUADRANGLE ILLINOIS 7.5-MINUTE SERIES

Produced by the United States Geological Survey North American Datum of 1983 (NAD83) World Geodetic System of 1984 (WGS84). Projection and 1 000-meter grid:Universal Transverse Mercator, Zone 16T This map is not a legal document. Boundaries may be generalized for this map scale. Private lands within government reservations may not be shown. Obtain permission before entering private lands.

Imagery..... Roads..... ...NAIP, August 2019 - August 2019 Names..... 

NSN. 7643016365805 NGA REF NO. US GS X 24 K 4 30 7 1

State Route