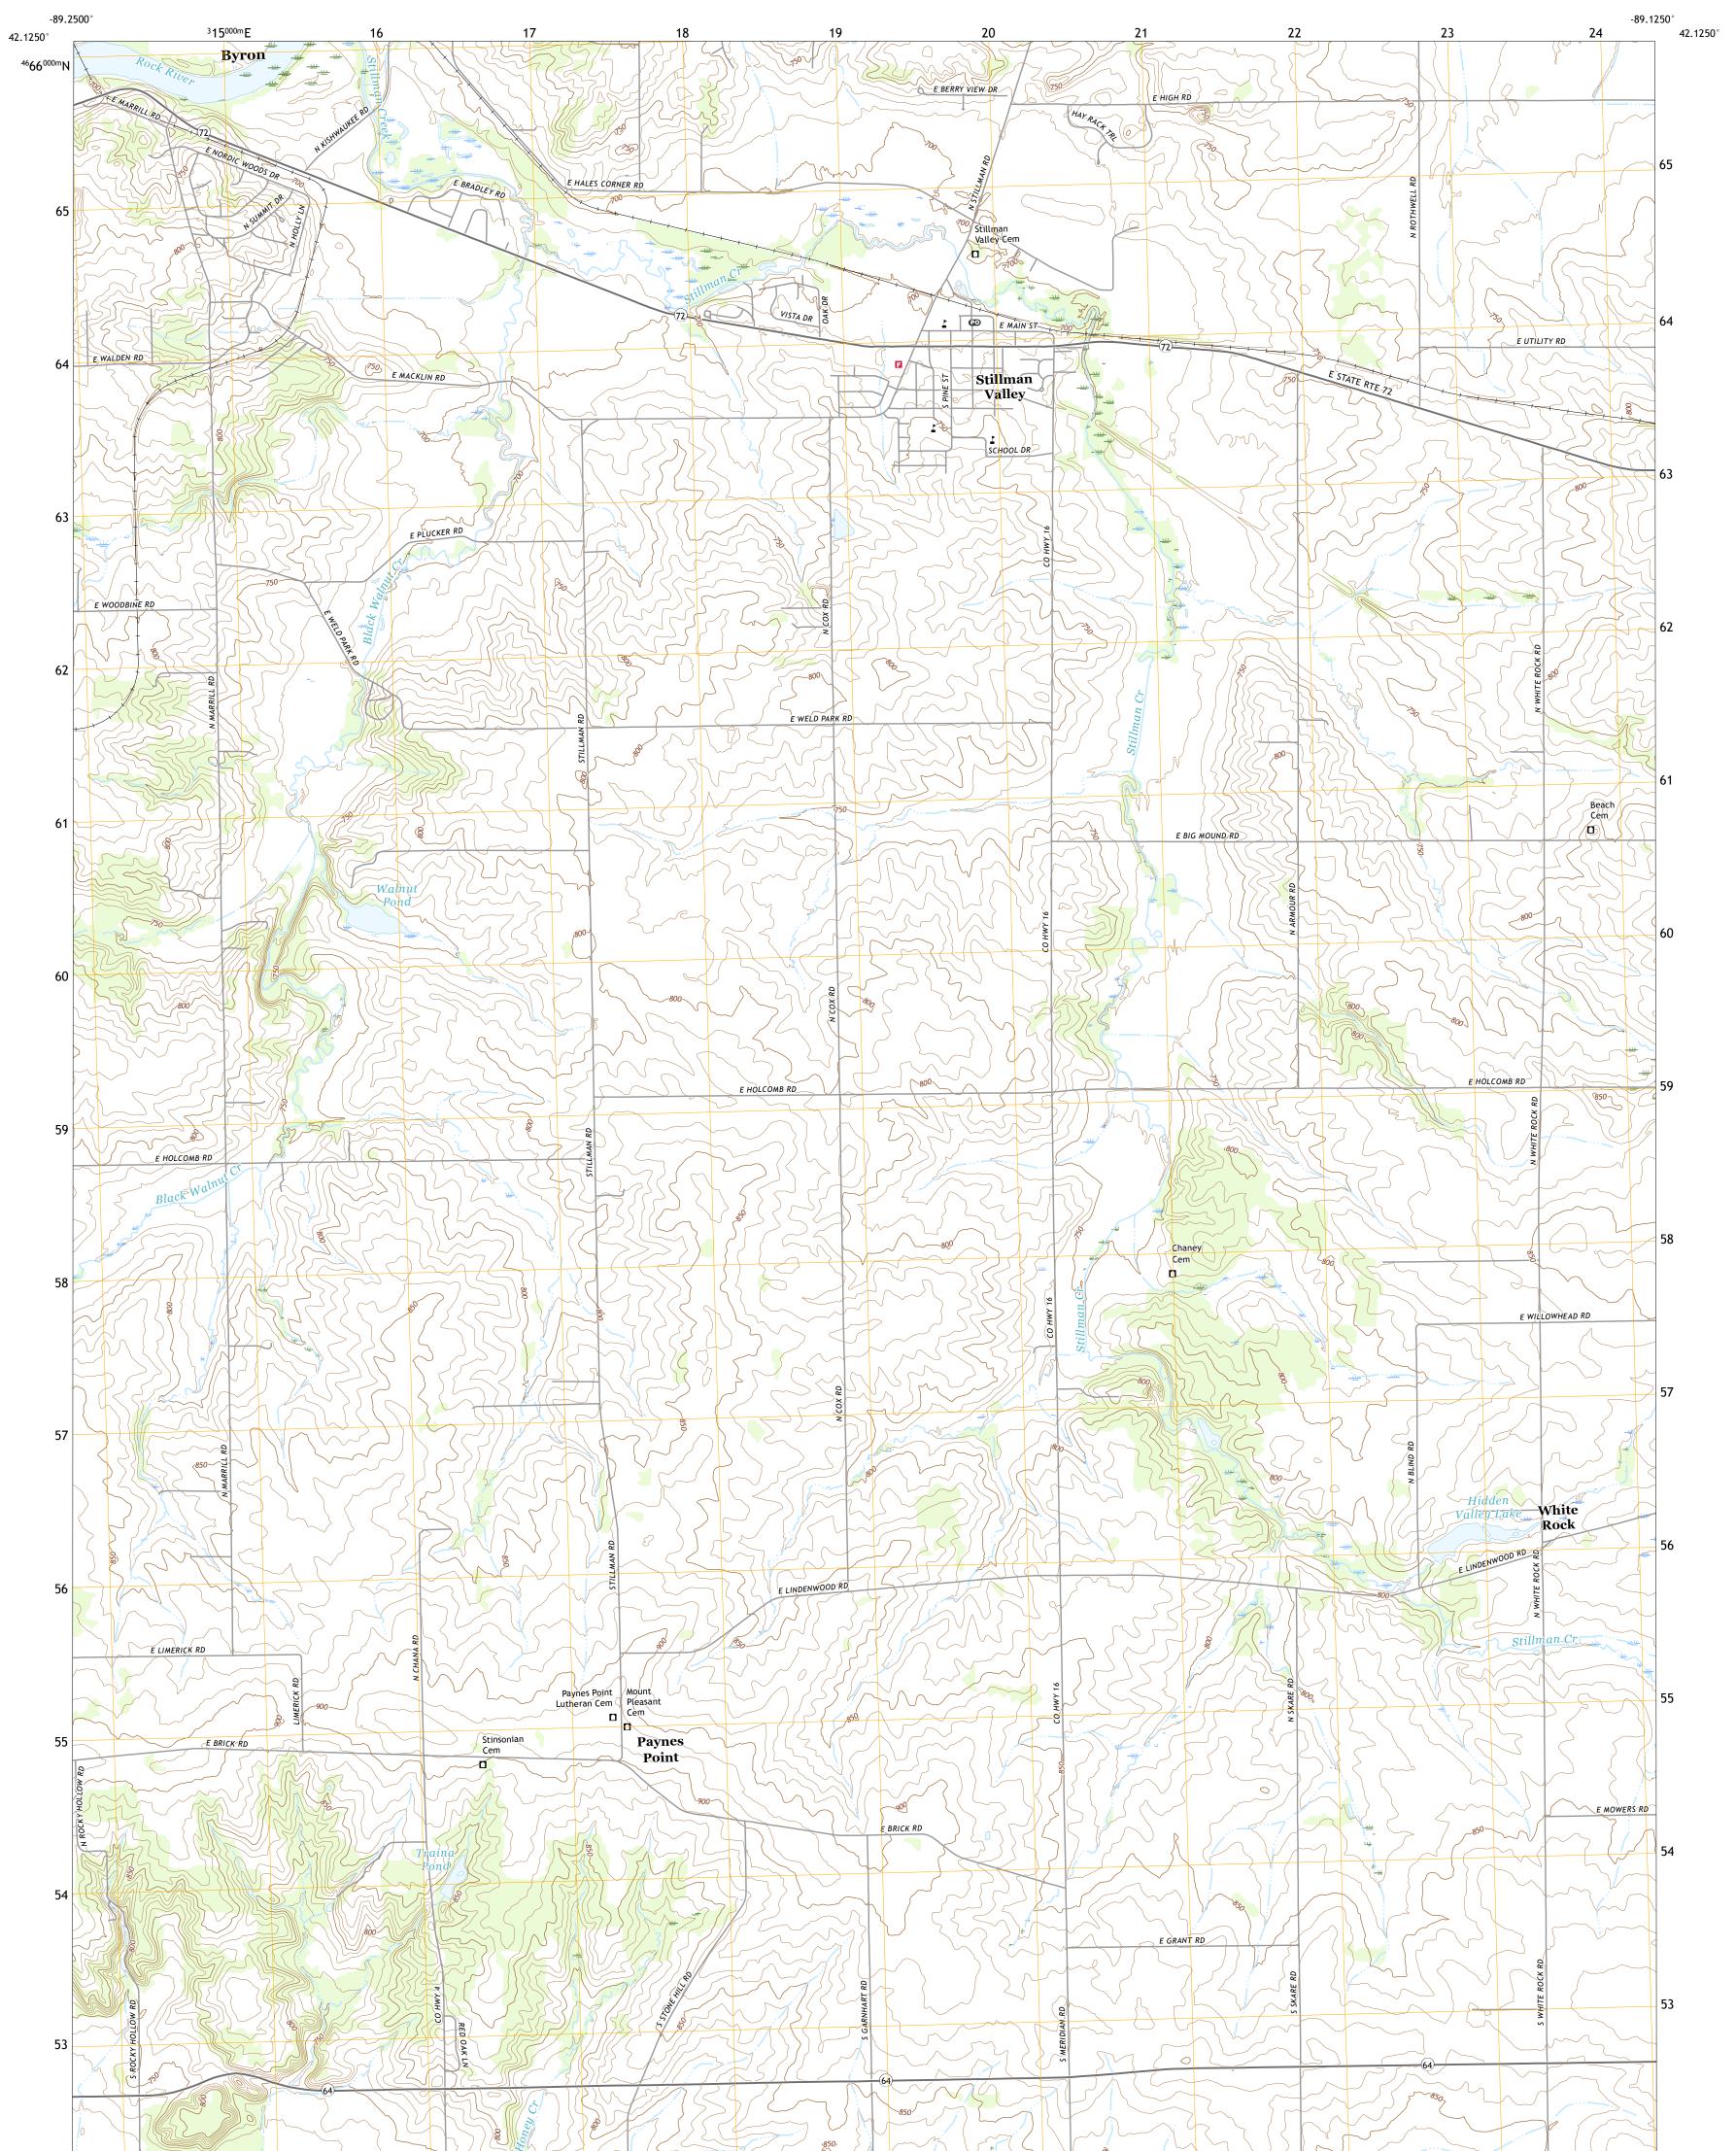

U.S. GEOLOGICAL SURVEY

## The National Map US Topo

STILLMAN VALLEY QUADRANGLE ILLINOIS - OGLE COUNTY 7.5-MINUTE SERIES

Produced by the United States Geological Survey North American Datum of 1983 (NAD83) World Geodetic System of 1984 (WGS84). Projection and 1 000-meter grid:Universal Transverse Mercator, Zone 16T This map is not a legal document. Boundaries may be generalized for this map scale. Private lands within government reservations may not be shown. Obtain permission before entering private lands.

Imagery..... Roads...... Names..... ......NAIP, July 2015 - October 2015 U.S. Census Bureau, 2017 ......GNIS, 1980 - 2017 .... Names......GNN, 1980 - 2017 Hydrography.....GNN, 1980 - 2017 Contours.....National Hydrography Dataset, 2005 - 2016 Contours.....National Elevation Dataset, 2015 Boundaries.....Multiple sources; see metadata file 2014 - 2016 Public Land Survey System......BLM, 2017 Wetlands......BLM, 2017