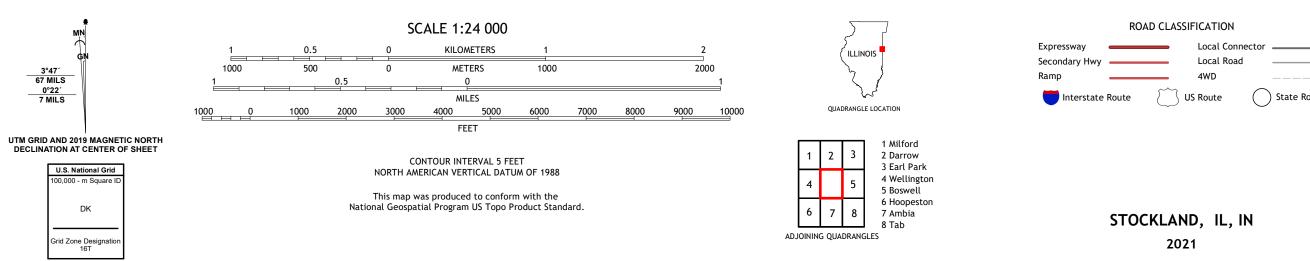

## U.S. DEPARTMENT OF THE INTERIOR U.S. GEOLOGICAL SURVEY

STOCKLAND QUADRANGLE ILLINOIS - INDIANA 7.5-MINUTE SERIES

Produced by the United States Geological Survey North American Datum of 1983 (NAD83) World Geodetic System of 1984 (WGS84). Projection and 1 000-meter grid:Universal Transverse Mercator, Zone 16T This map is not a legal document. Boundaries may be generalized for this map scale. Private lands within government reservations may not be shown. Obtain permission before entering private lands.