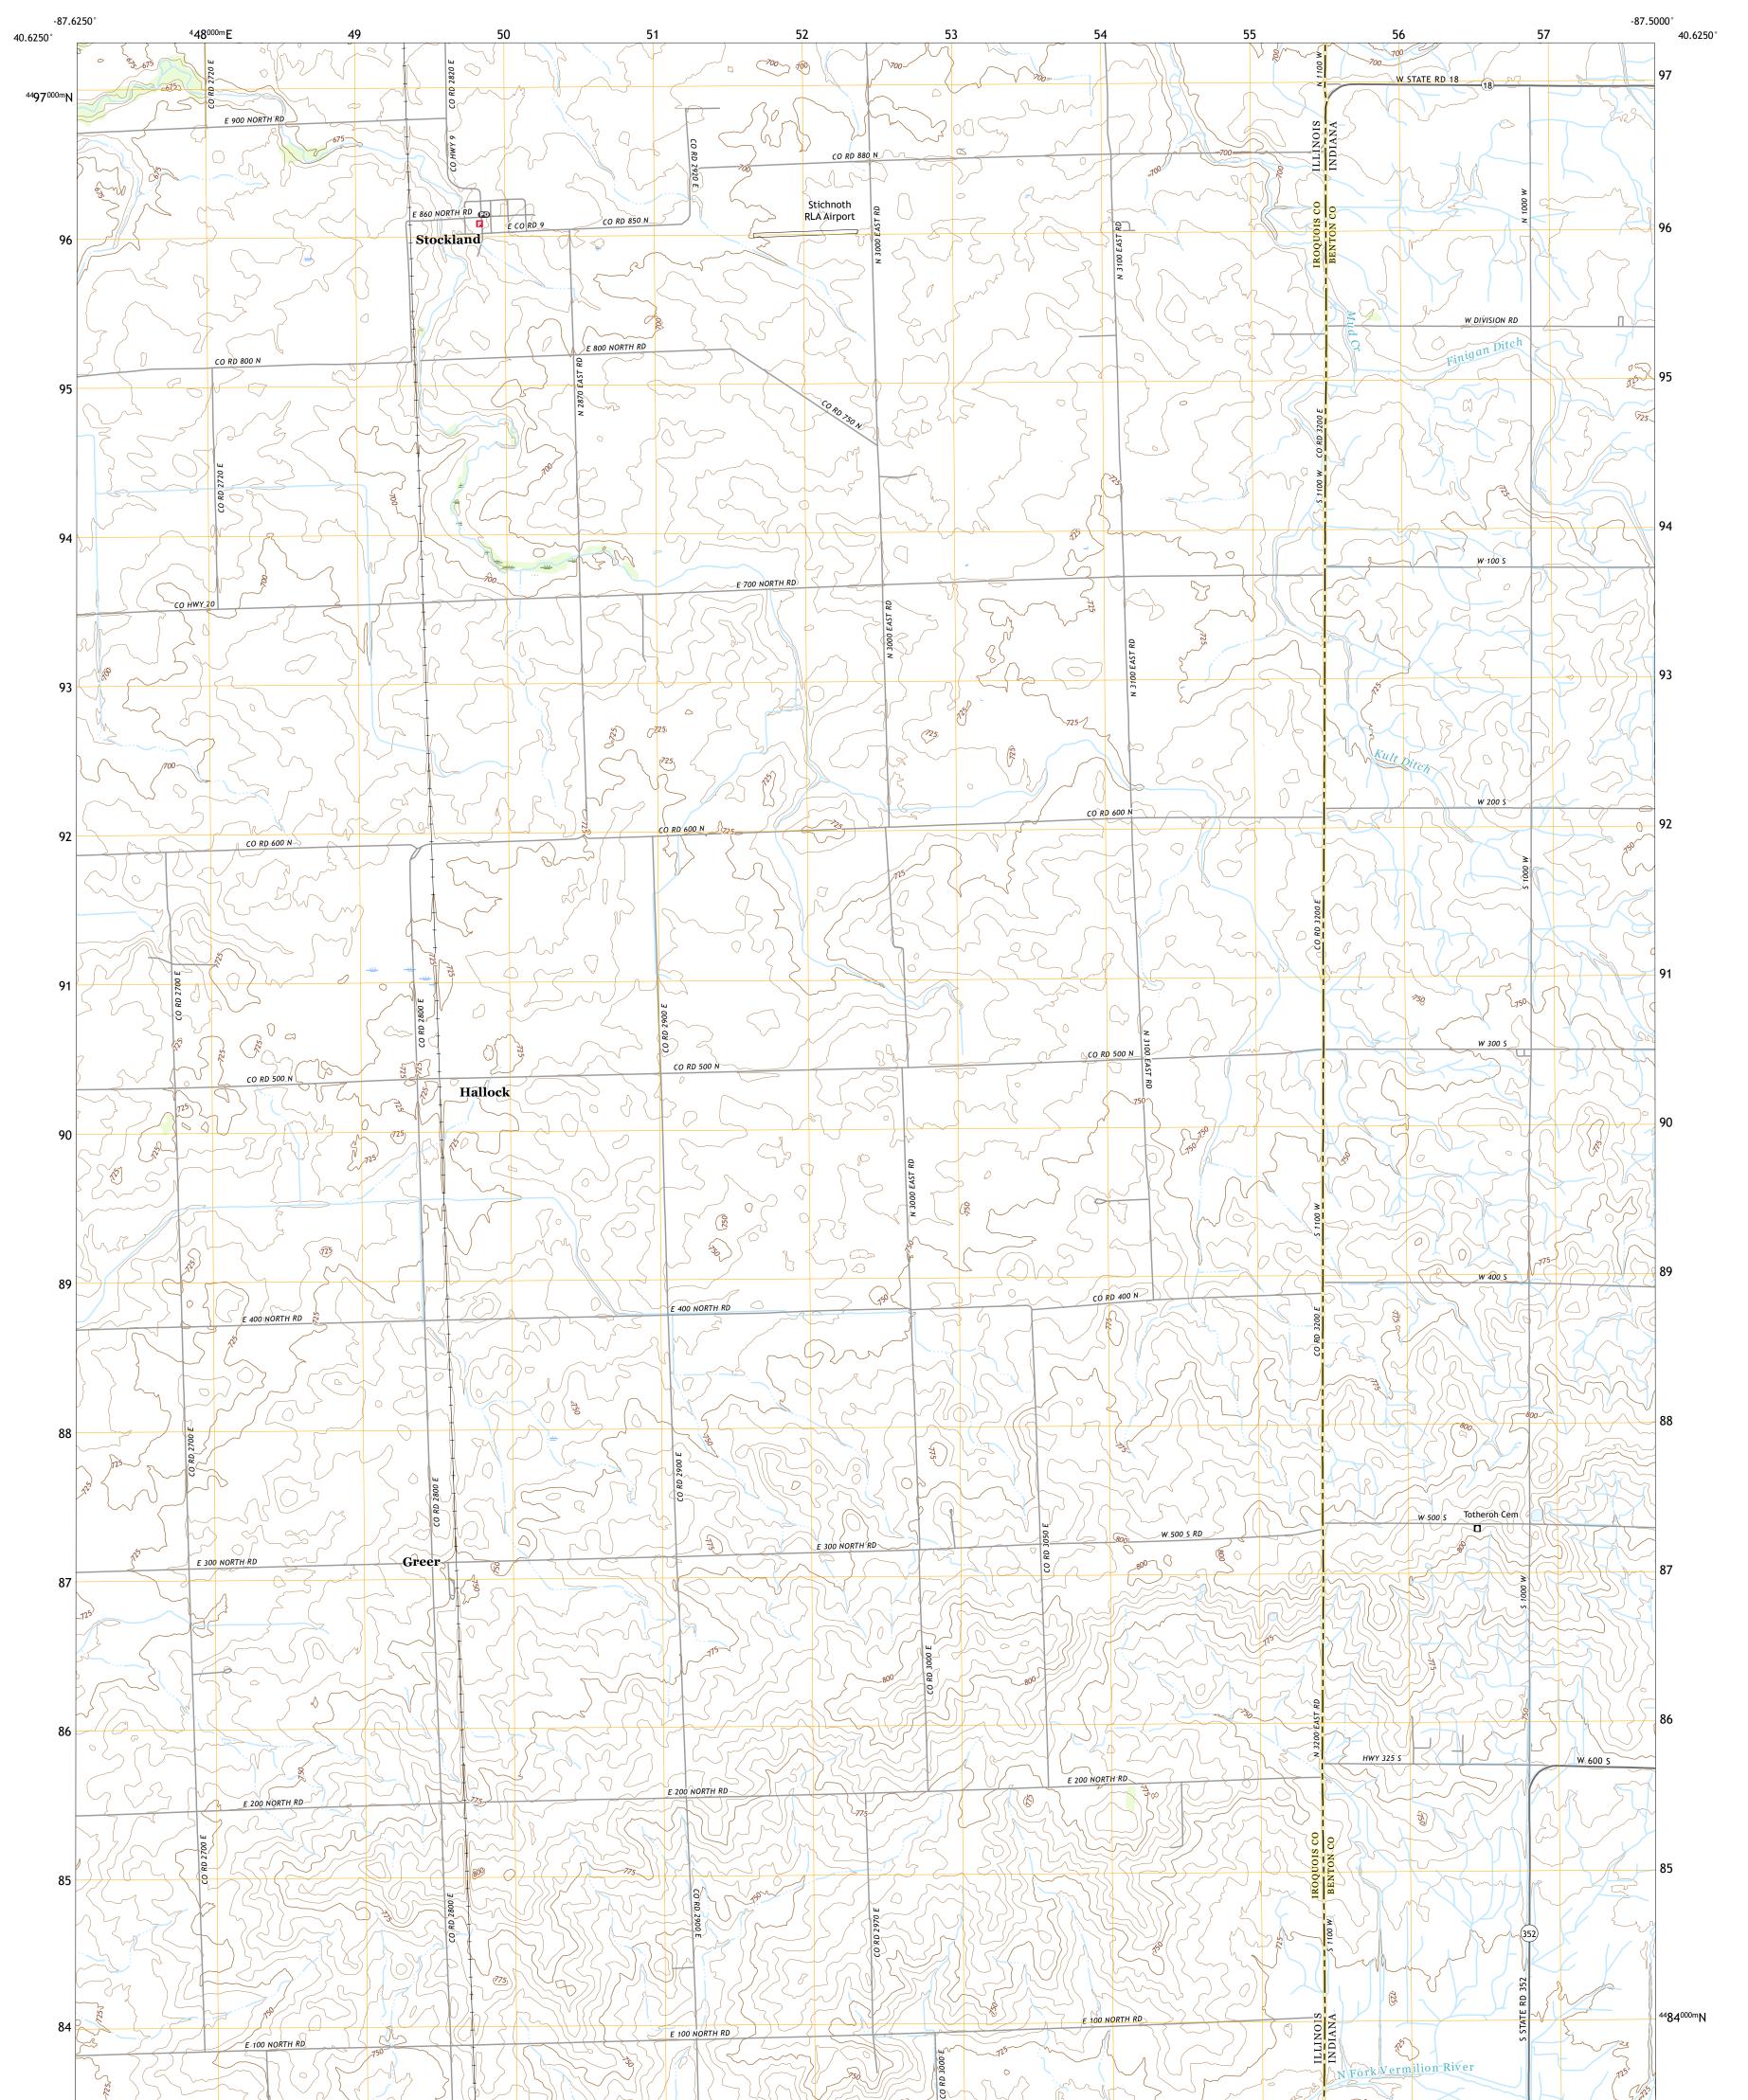

## U.S. DEPARTMENT OF THE INTERIOR U.S. GEOLOGICAL SURVEY

STOCKLAND QUADRANGLE ILLINOIS - INDIANA 7.5-MINUTE SERIES

Produced by the United States Geological Survey North American Datum of 1983 (NAD83) World Geodetic System of 1984 (WGS84). Projection and 1 000-meter grid:Universal Transverse Mercator, Zone 16T This map is not a legal document. Boundaries may be generalized for this map scale. Private lands within government reservations may not be shown. Obtain permission before entering private lands.

Imagery..... Roads..... Names..... ......NAIP, August 2019 - June 2020 ......U.S. Census Bureau, 2016 - 2019 .....GNIS, 1979 - 2018 Wetlands.....FWS National Wetlands Inventory 1980

\_\_\_\_

State Route