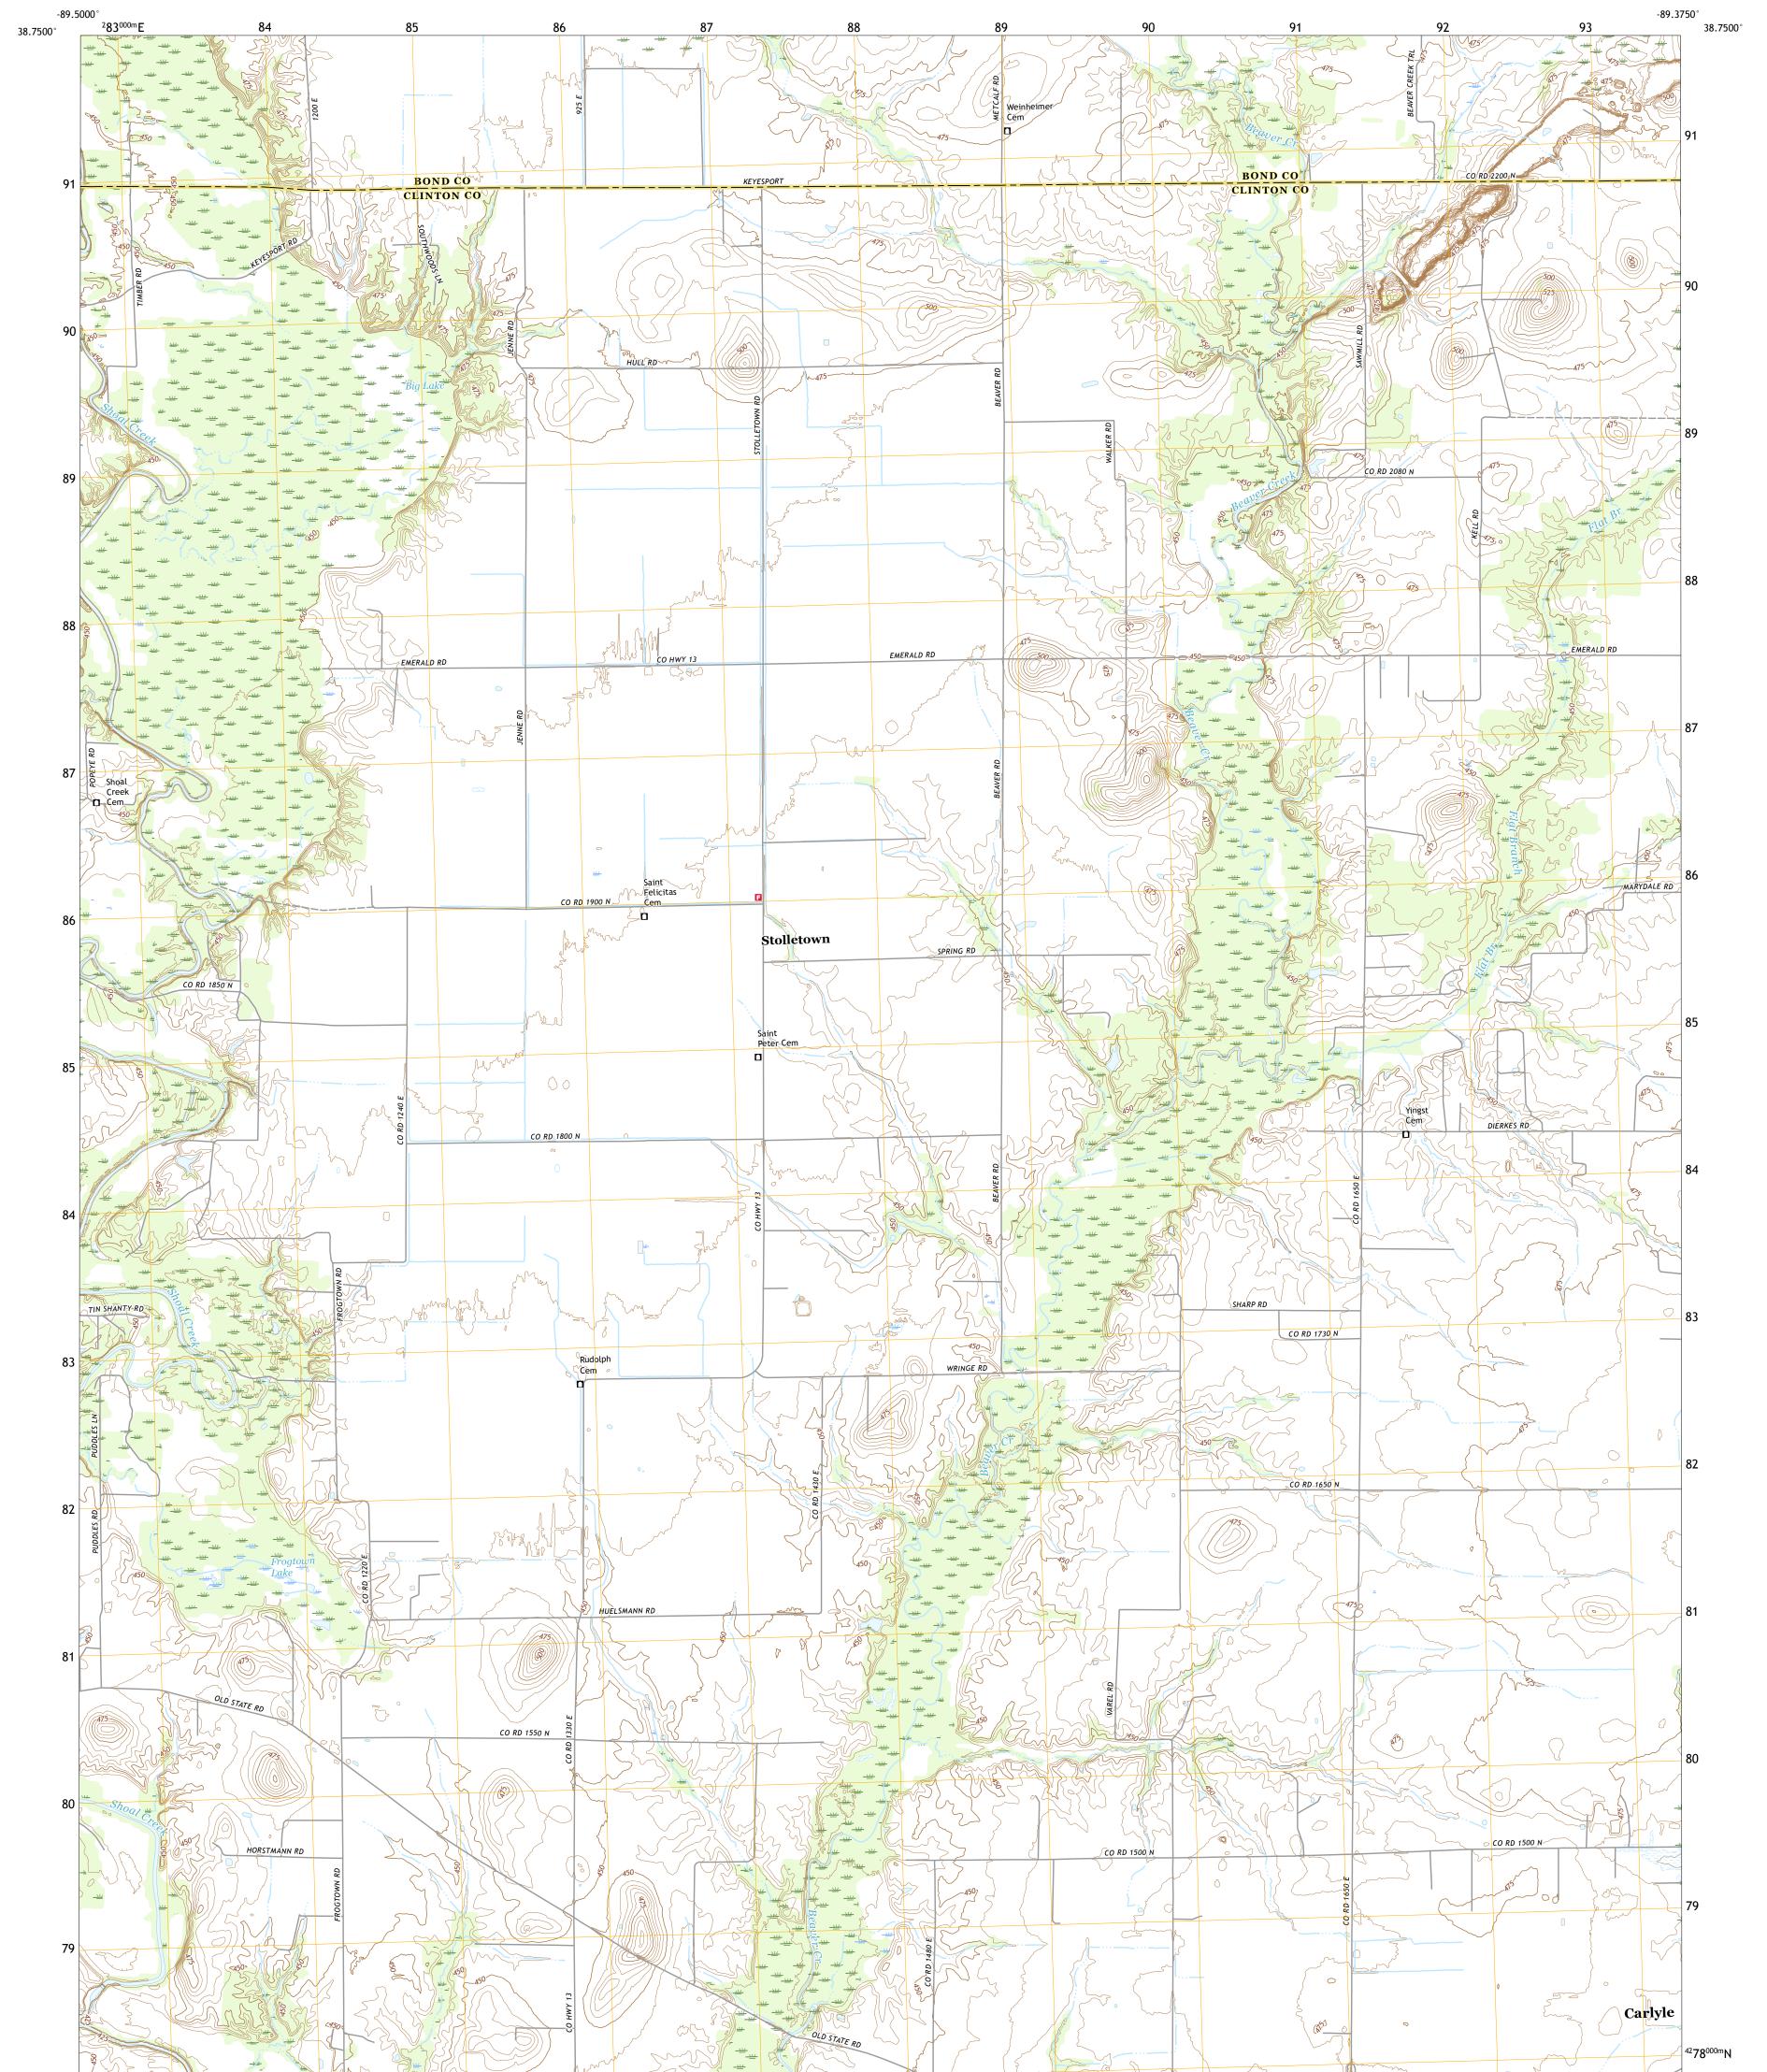

## U.S. DEPARTMENT OF THE INTERIOR U.S. GEOLOGICAL SURVEY

Produced by the United States Geological Survey North American Datum of 1983 (NAD83) World Geodetic System of 1984 (WGS84). Projection and 1 000-meter grid:Universal Transverse Mercator, Zone 16S This map is not a legal document. Boundaries may be generalized for this map scale. Private lands within government reservations may not be shown. Obtain permission before entering private lands.

Imagery......NAIP, July 2015 - October 2015 Roads......ORIS, 1980 - 2016 Hydrography......GNIS, 1980 - 2016 Contours.....National Hydrography Dataset, 2006 - 2016 Contours.....National Elevation Dataset, 2016 Boundaries.....Multiple sources; see metadata file 2014 - 2016 Public Land Survey System......BLM, 2017 Wetlands......BLM, 2017