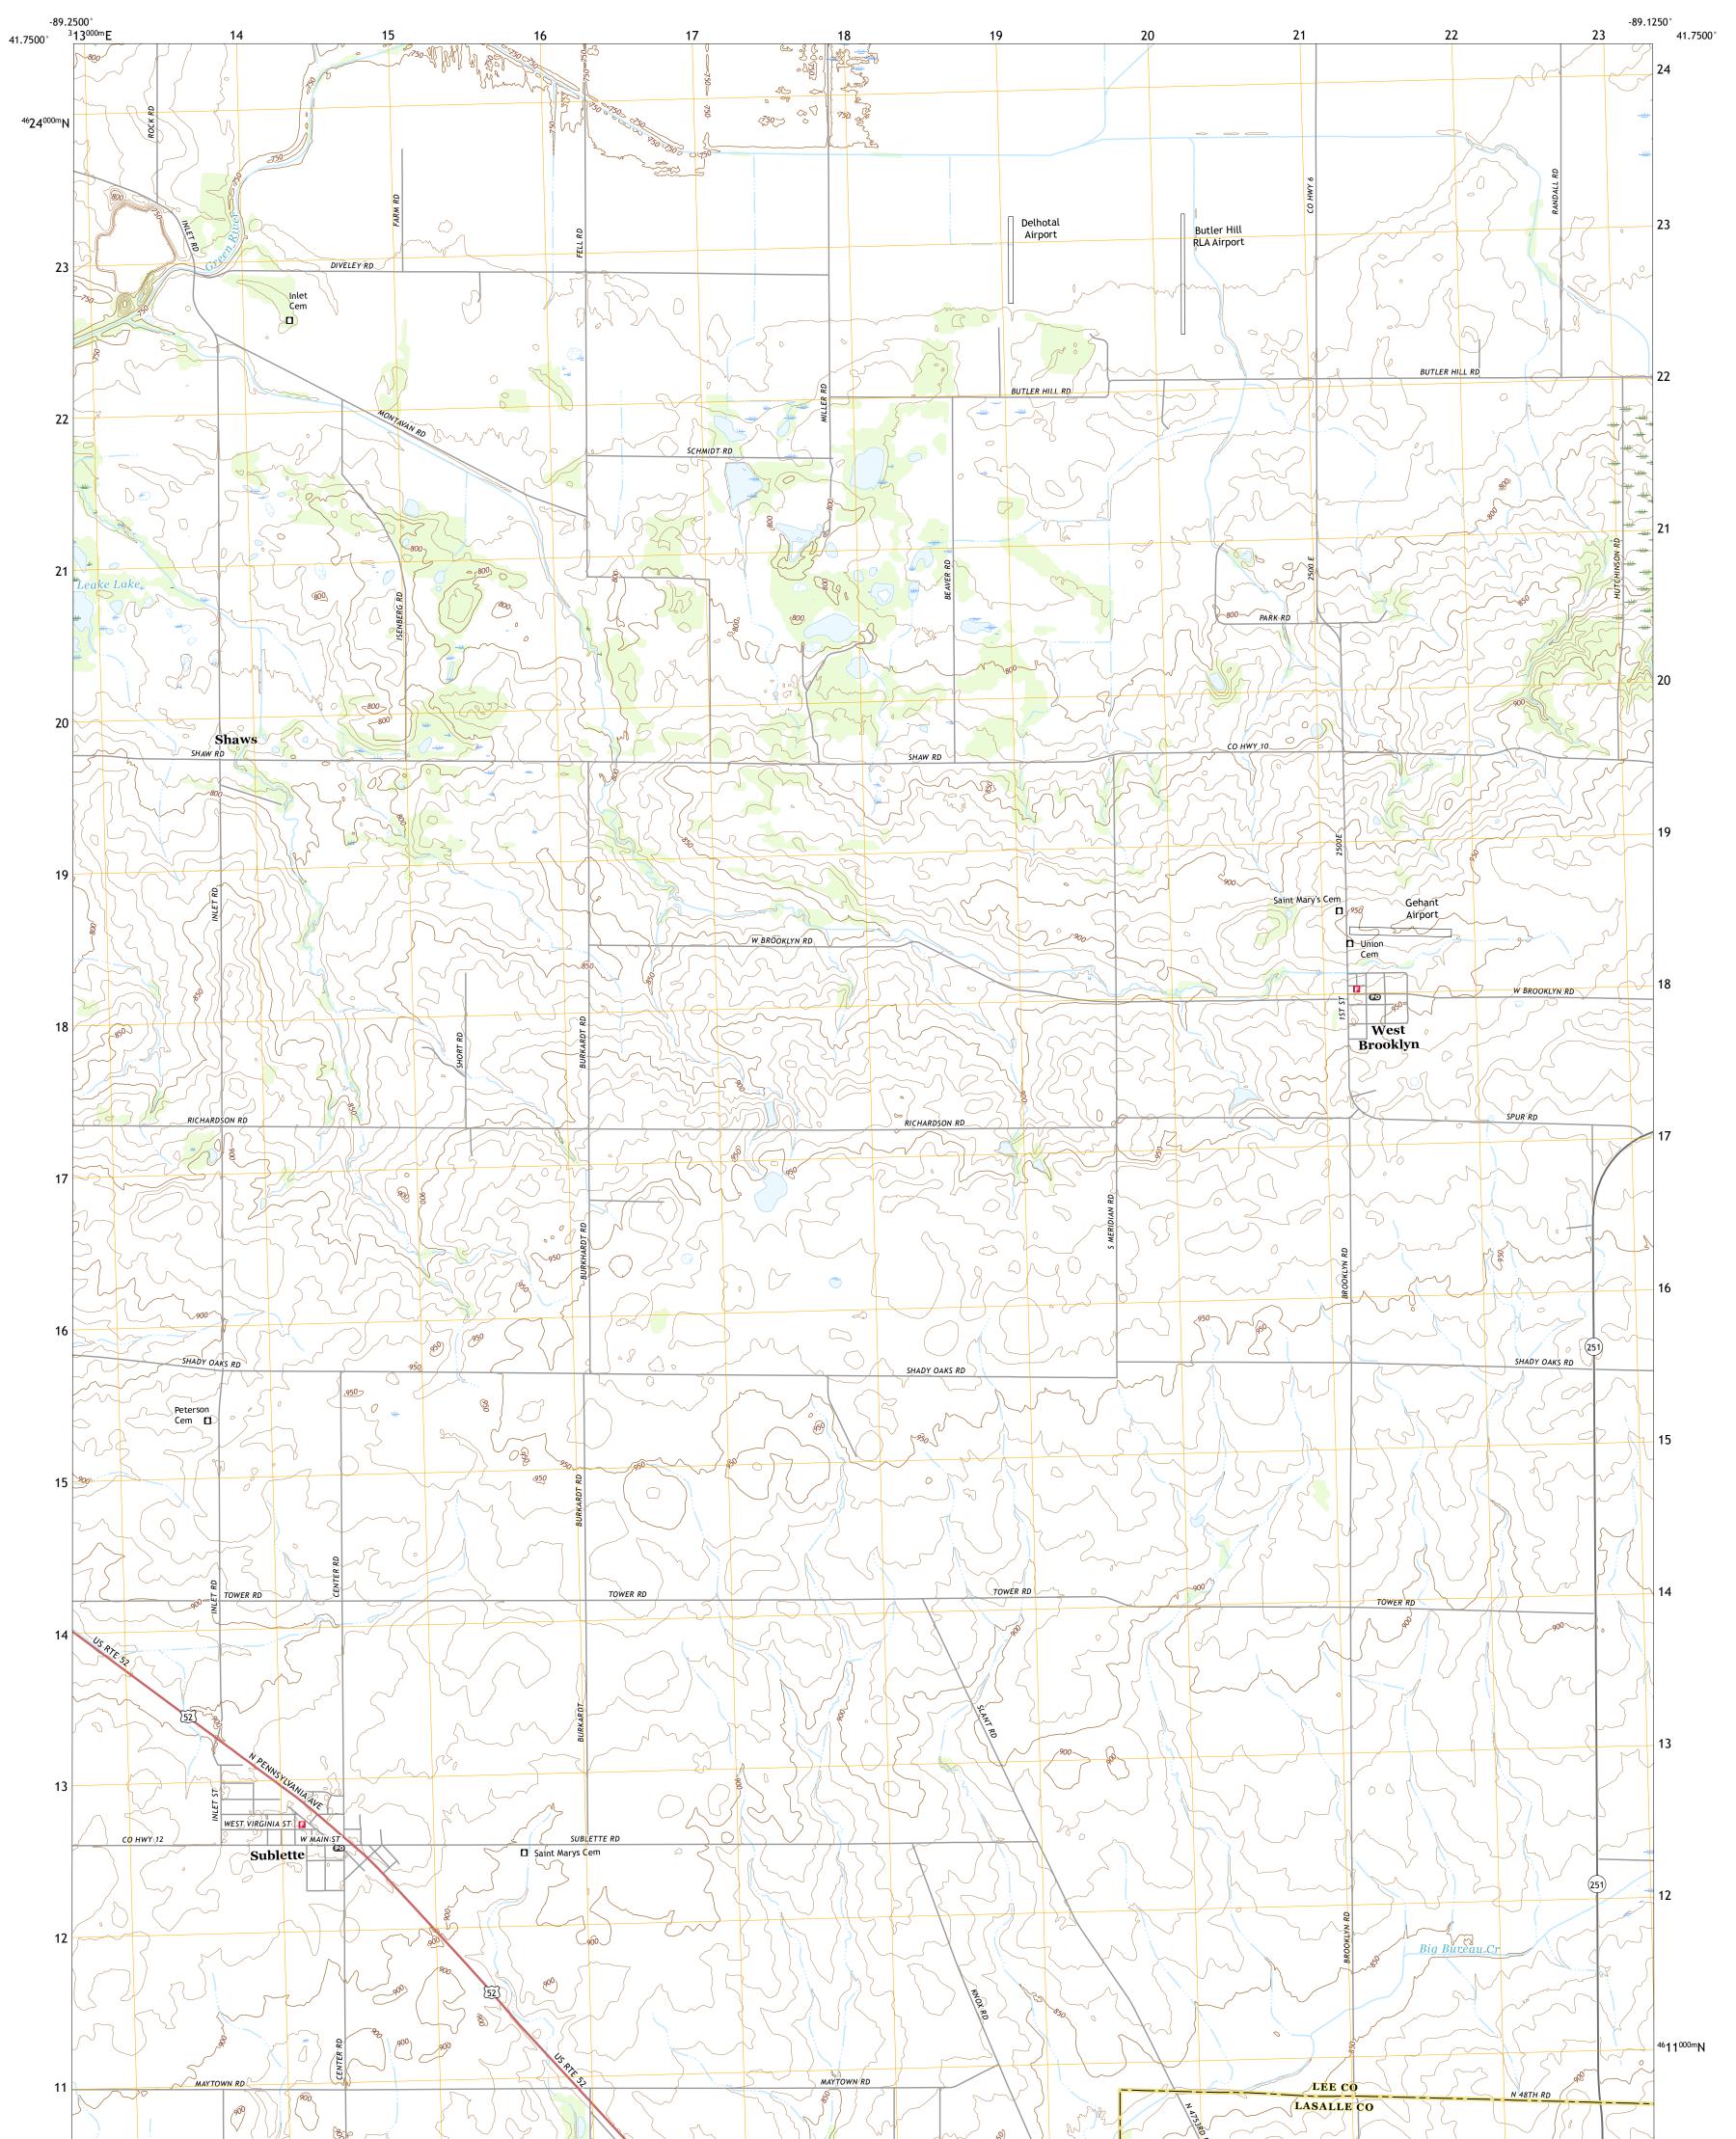

## U.S. DEPARTMENT OF THE INTERIOR U.S. GEOLOGICAL SURVEY

SUBLETTE QUADRANGLE ILLINOIS 7.5-MINUTE SERIES

Produced by the United States Geological Survey North American Datum of 1983 (NAD83) World Geodetic System of 1984 (WGS84). Projection and 1 000-meter grid:Universal Transverse Mercator, Zone 16T This map is not a legal document. Boundaries may be generalized for this map scale. Private lands within government reservations may not be shown. Obtain permission before entering private lands.