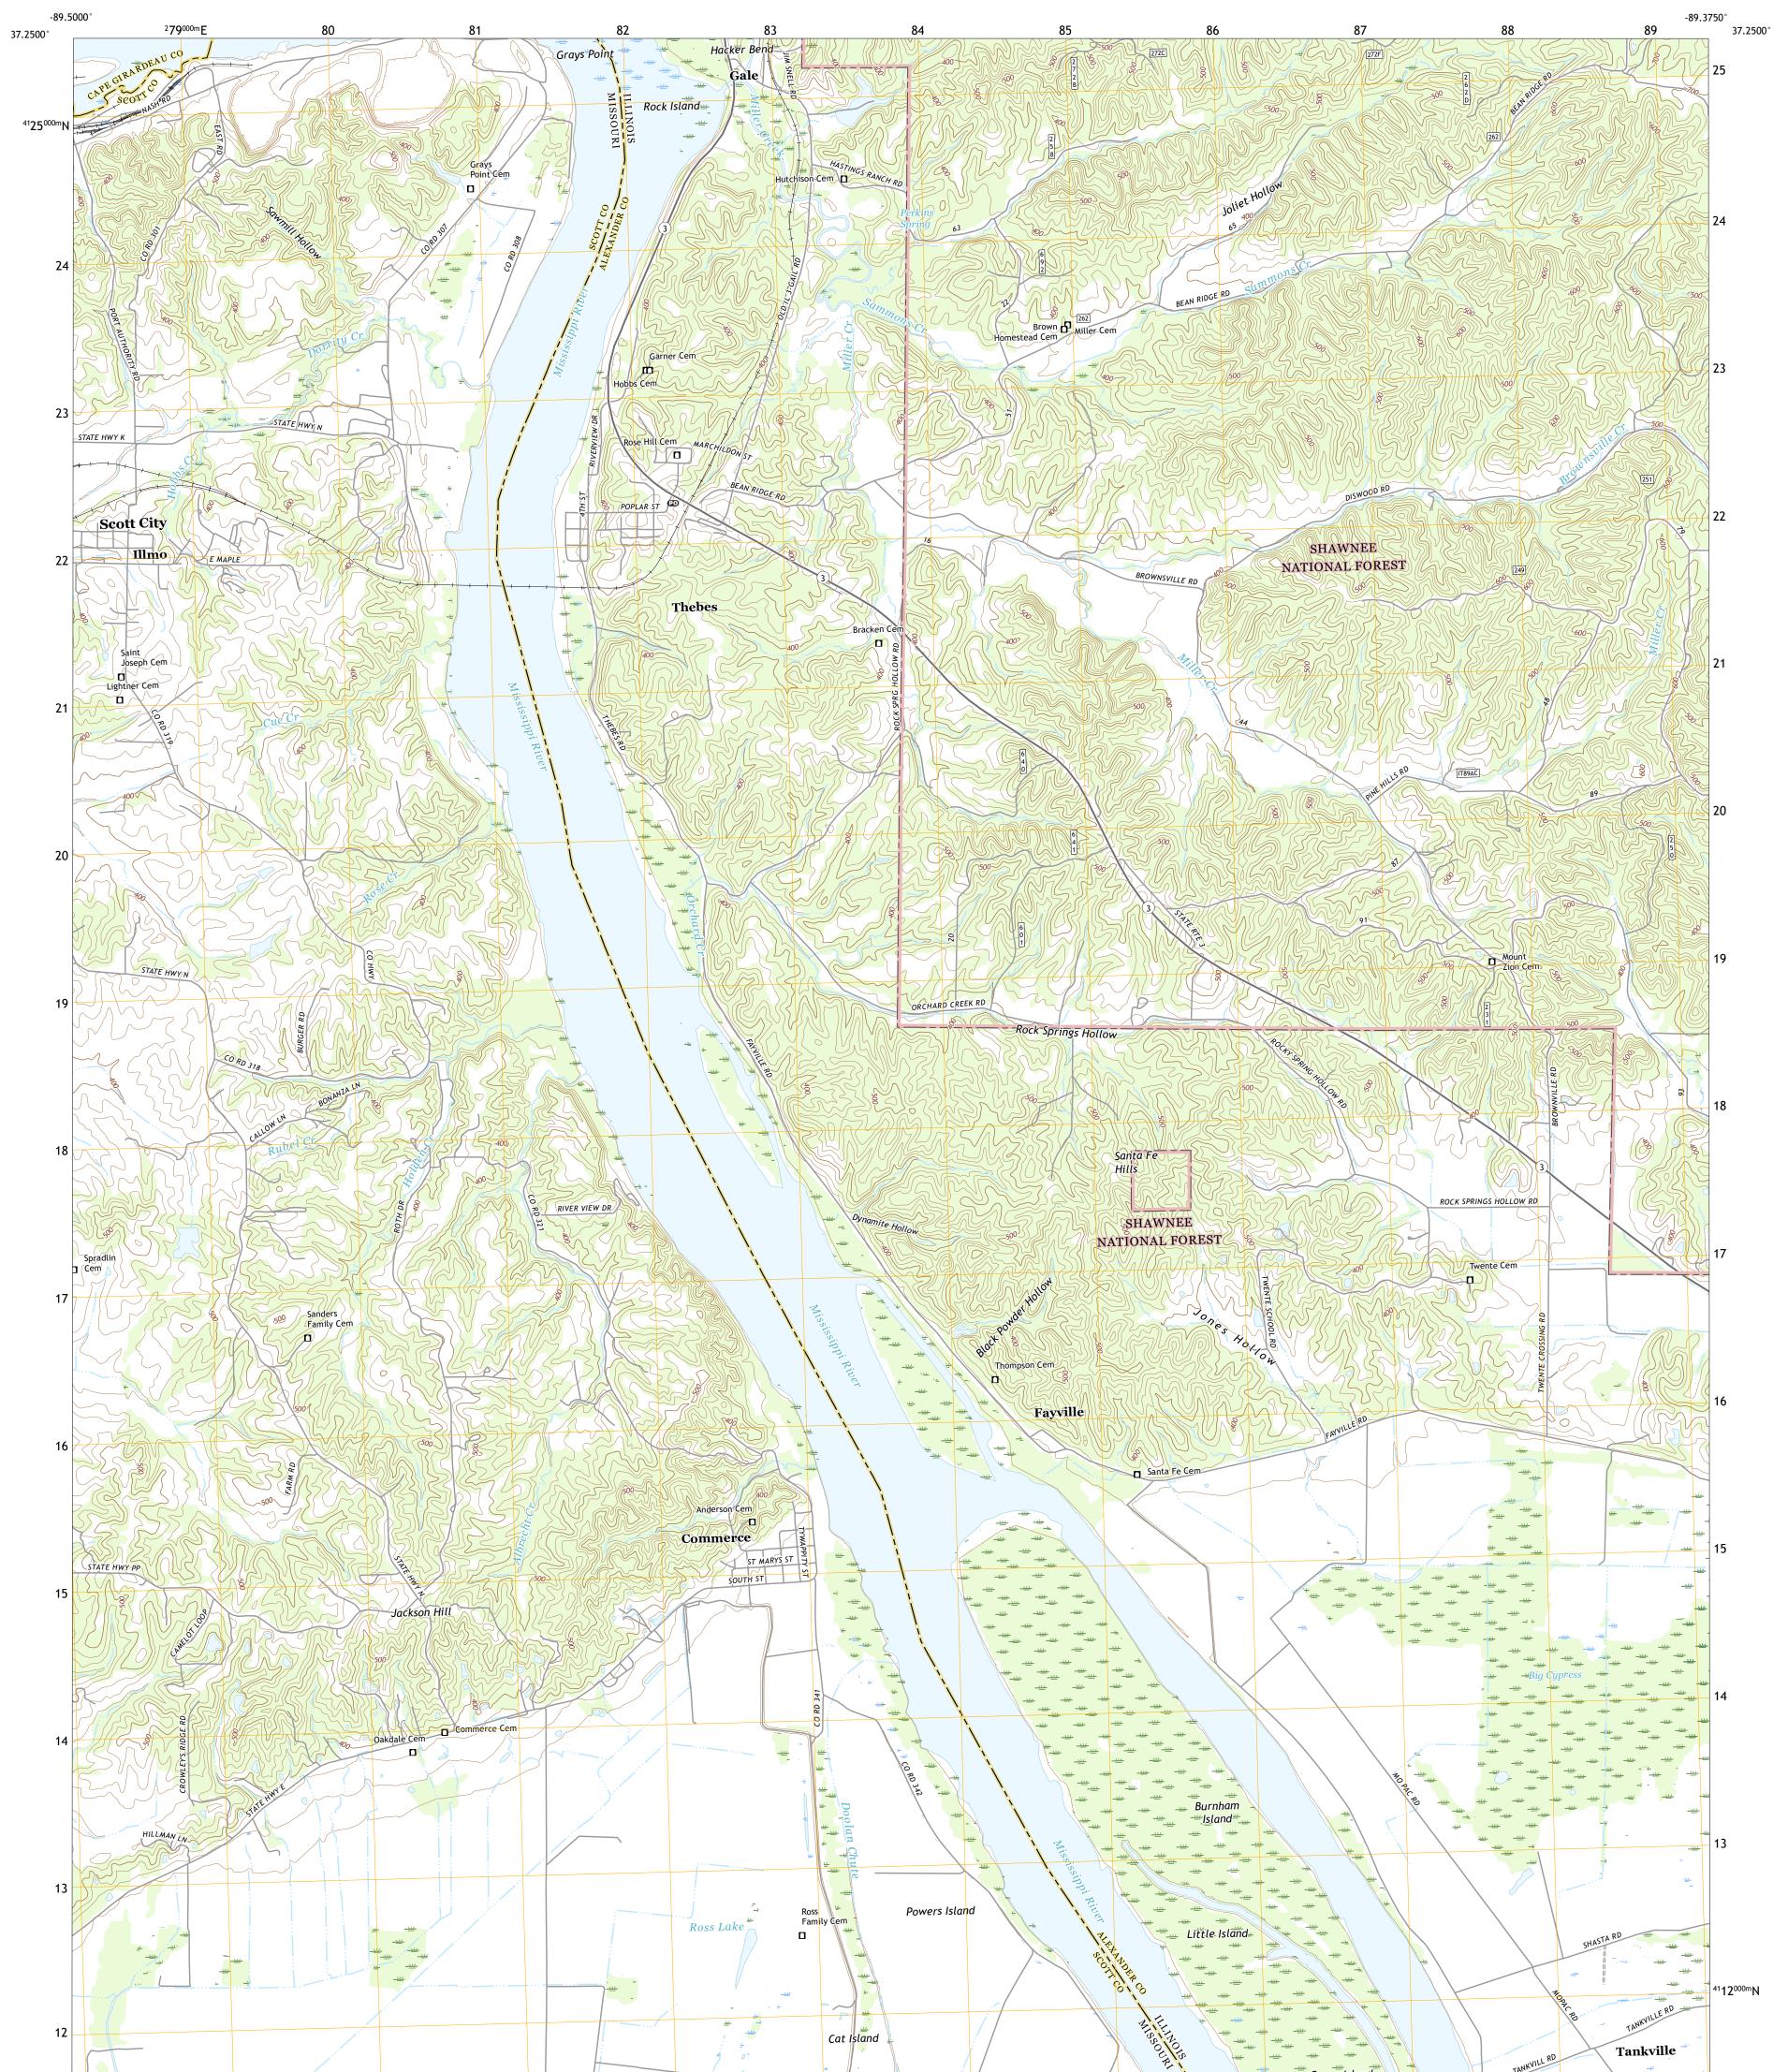

## U.S. DEPARTMENT OF THE INTERIOR U.S. GEOLOGICAL SURVEY

The National Map US Topo

PORTEST STRING

THEBES QUADRANGLE ILLINOIS - MISSOURI 7.5-MINUTE SERIES

Produced by the United States Geological Survey North American Datum of 1983 (NAD83) World Geodetic System of 1984 (WGS84). Projection and 1 000-meter grid:Universal Transverse Mercator, Zone 165 This map is not a legal document. Boundaries may be generalized for this map scale. Private lands within government reservations may not be shown. Obtain permission before entering private lands.