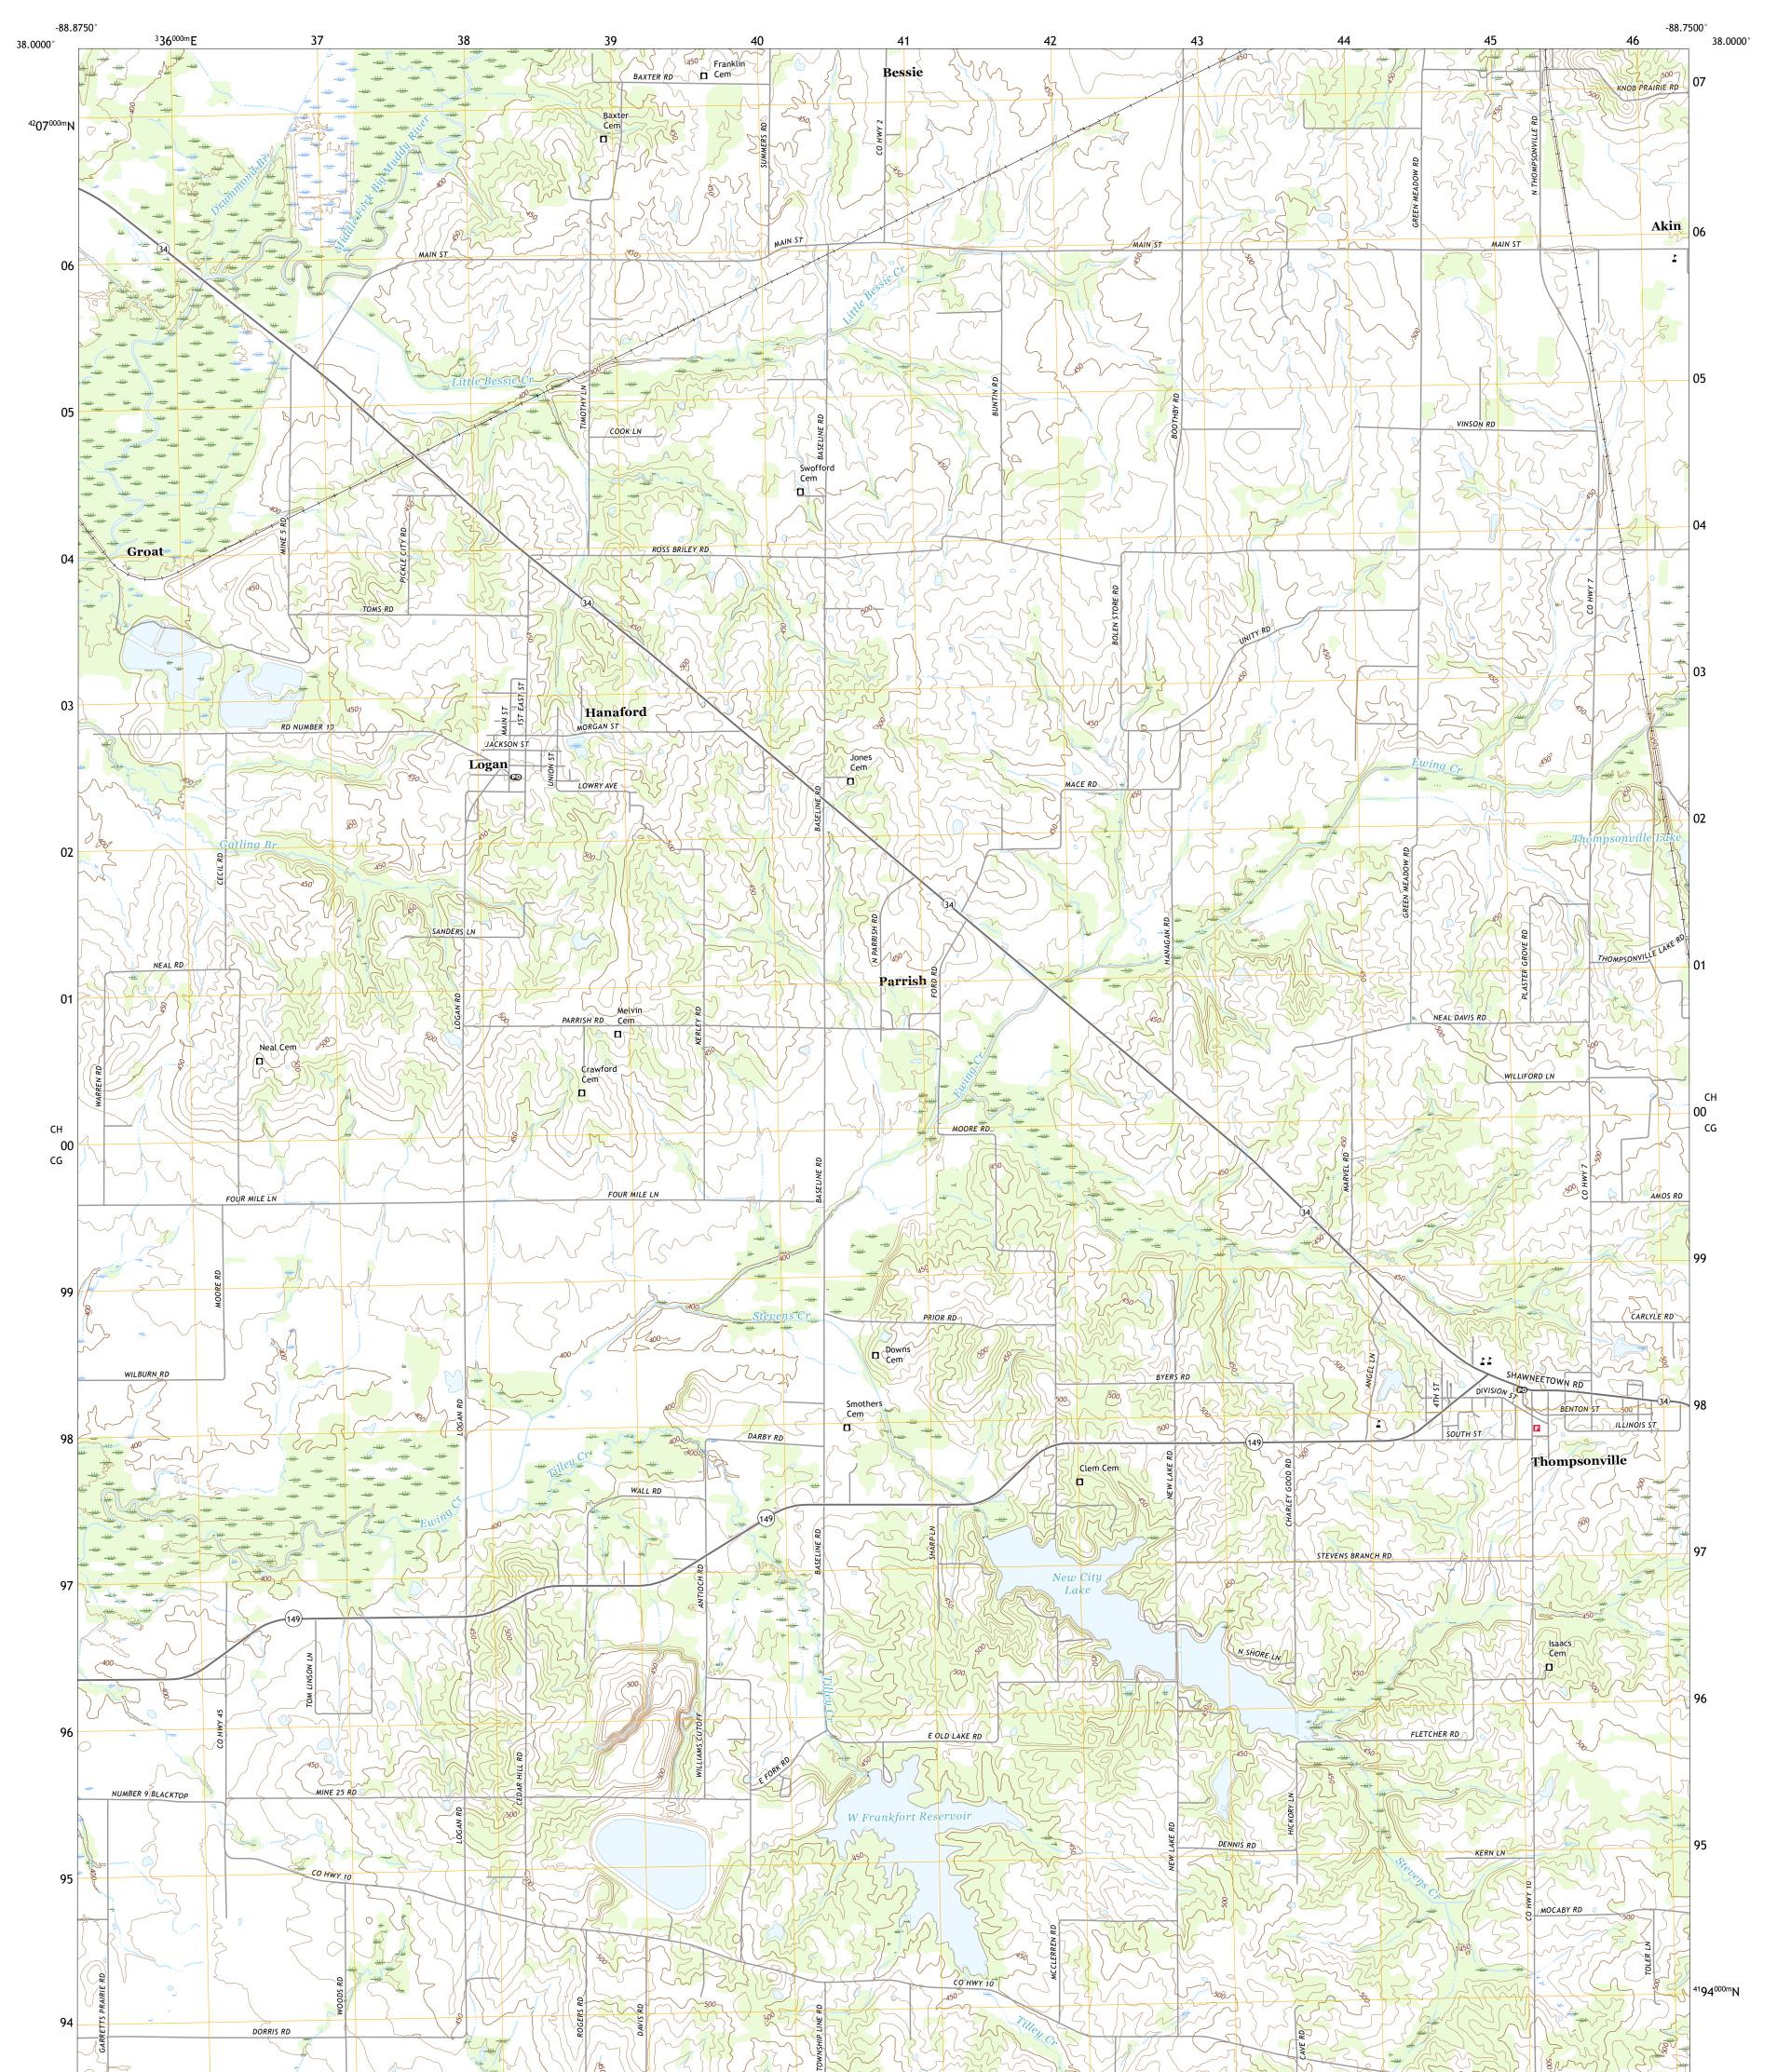

## U.S. DEPARTMENT OF THE INTERIOR U.S. GEOLOGICAL SURVEY

THOMPSONVILLE QUADRANGLE ILLINOIS - FRANKLIN COUNTY 7.5-MINUTE SERIES

Produced by the United States Geological Survey North American Datum of 1983 (NAD83) World Geodetic System of 1984 (WGS84). Projection and 1 000-meter grid:Universal Transverse Mercator, Zone 16S This map is not a legal document. Boundaries may be generalized for this map scale. Private lands within government reservations may not be shown. Obtain permission before entering private lands.

Imagery......NAIP, July 2015 - October 2015Roads......U.S.CensusNames......GNIS, 1980 - 2017Hydrography......National Hydrography Dataset, 2002 - 2016Contours.....National Elevation Dataset, 2008 - 2012Boundaries.....Multiple sources; see metadata file 2014 - 2016Public Land Survey System......BLM, 2017Wetlands.....FWS National Wetlands Inventory 1982 - 1984